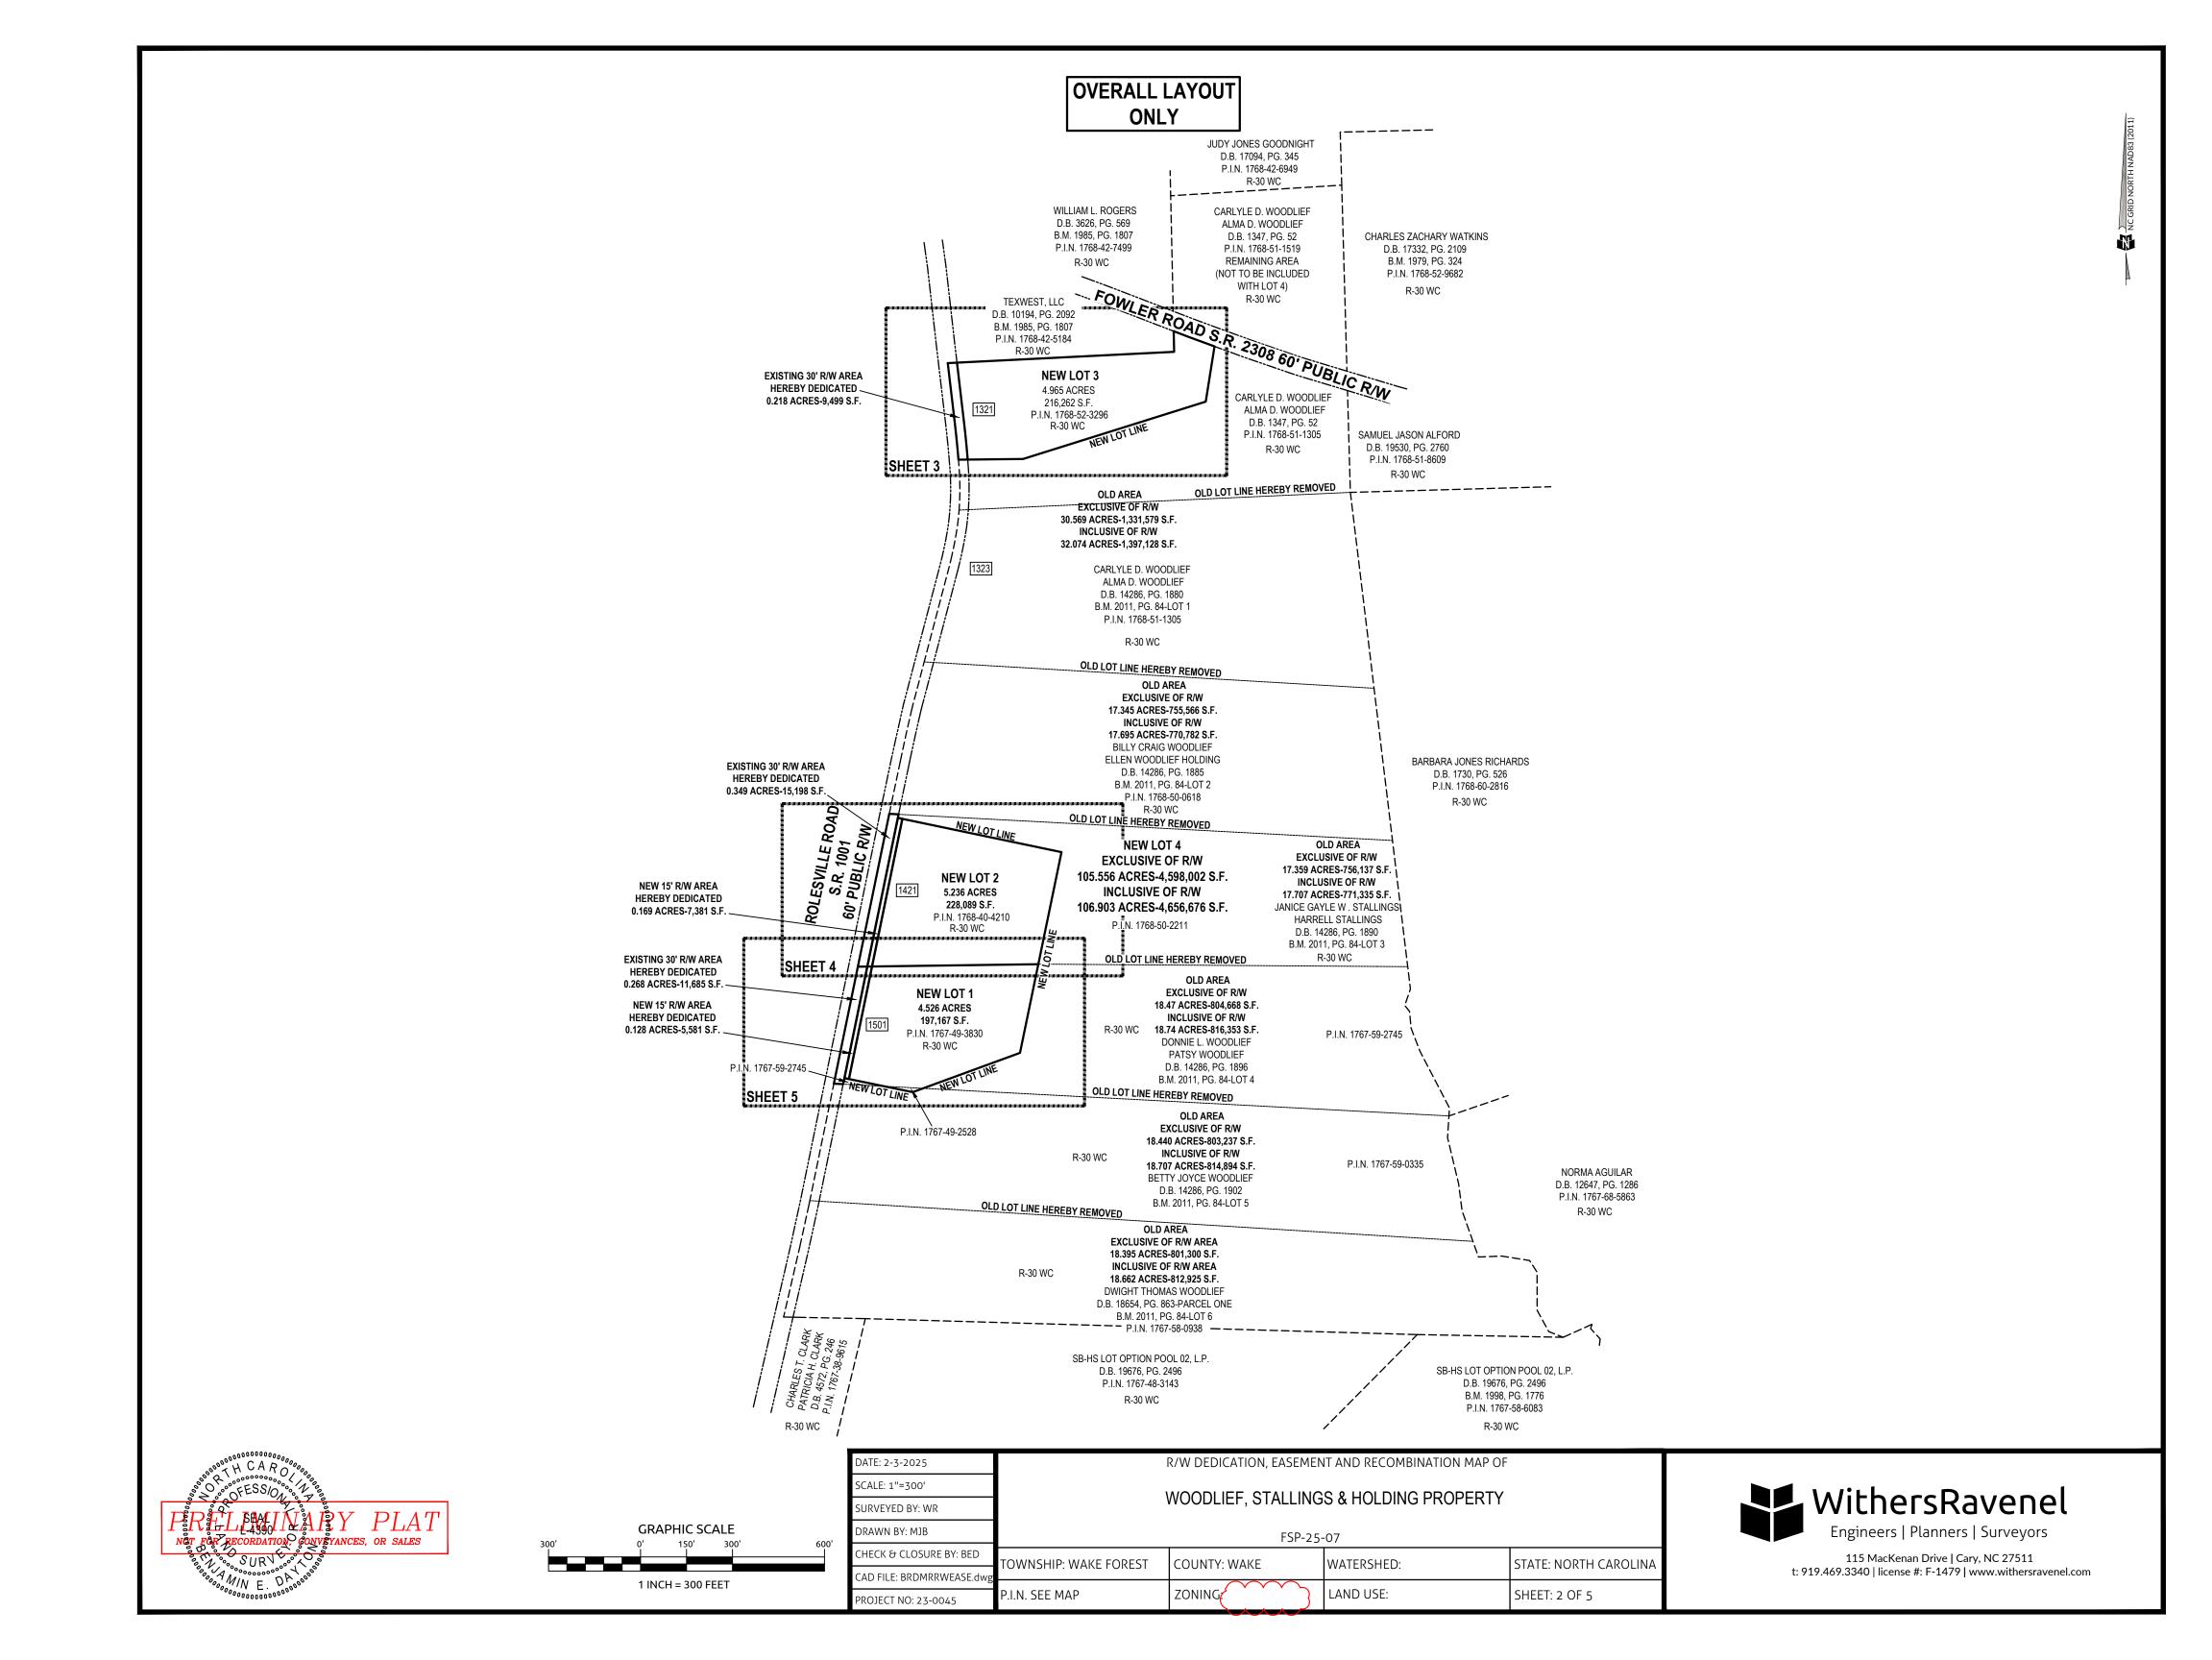

L19 N 78°23'35" W 8.81'

L19 \$100'05'25" W 10.00'

SITE DATA TABLE:

NEW LOT 1: ADDRESS: 1501 ROLESVILLE ROAD JURISDICTION: WAKE COUNTY ZONING: R-30 MAXIMUM IMPERVIOUS COVERAGE: 29,575 S.F.

NEW LOT 2: ADDRESS: 1421 ROLESVILLE ROAD JURISDICTION: WAKE COUNTY ZONING: R-30 MAXIMUM IMPERVIOUS COVERAGE: 29,575 S.F.

NEW LOT 3:
ADDRESS: 1321 ROLESVILLE ROAD
JURISDICTION: WAKE COUNTY
ZONING: R-30
MAXIMUM IMPERVIOUS COVERAGE: 32,439 S.F.

NEW LOT 4: ADDRESS: 1323 ROLESVILLE ROAD JURISDICTION: ROLESVILLE ZONING: RH-CZ AND RM-CZ MAXIMUM IMPERVIOUS COVERAGE: SEE PSP-24-02/CID-24-06

## LINEAR FEET OF R/W DEDICATIONS:

NEW LOT 1: ROLESVILLE ROAD (EX. 60' PUBLIC R/W) 388.46 L.F. (45' TOTAL WIDTH DEDICATED FOR ULTIMATE 75' WIDTH)
NEW LOT 2: ROLESVILLE ROAD (EX. 60' PUBLIC R/W) 507.63 L.F. (45' TOTAL WIDTH DEDICATED FOR ULTIMATE 75' WIDTH)
NEW LOT 3: ROLESVILLE ROAD (EX. 60' PUBLIC R/W) 257.73 L.F. (30' TOTAL WIDTH FOR ULTIMATE 60' WIDTH)

THÉ PURPOSÉ OF THIS PLAT IS TO RECOMBINE 7 EXISTING LOTS INTO 4 NEW LOTS,

DEDICATE DRAINAGE AND TEMPORARY CONSTRUCTION EASEMENTS,

DEDICATE 45' OF PUBLIC RIGHT OF WAY ADJACENT TO NEW LOTS 1 AND 2 (SAID RIGHT OF WAY BEING A PORTION OF A 60' WIDE RIGHT OF WAY ALONG THE EAST SIDE OF ROLESVILLE ROAD FOR AN ULTIMATE RIGHT OF WAY WIDTH OF 75'), AND DEDICATE 30'

OF RIGHT OF WAY ADJACENT TO LOT 3 ALONG THE EAST SIDE OF ROLESVILLE ROAD FOR AN ULTIMATE RIGHT OF WAY WIDTH OF 60'

REVISION DATE: 3/20/2025 REVISION DATE: 3/28/2025

CP-CALCULATED POINT

TOCB-TOP OF CREEK BANK