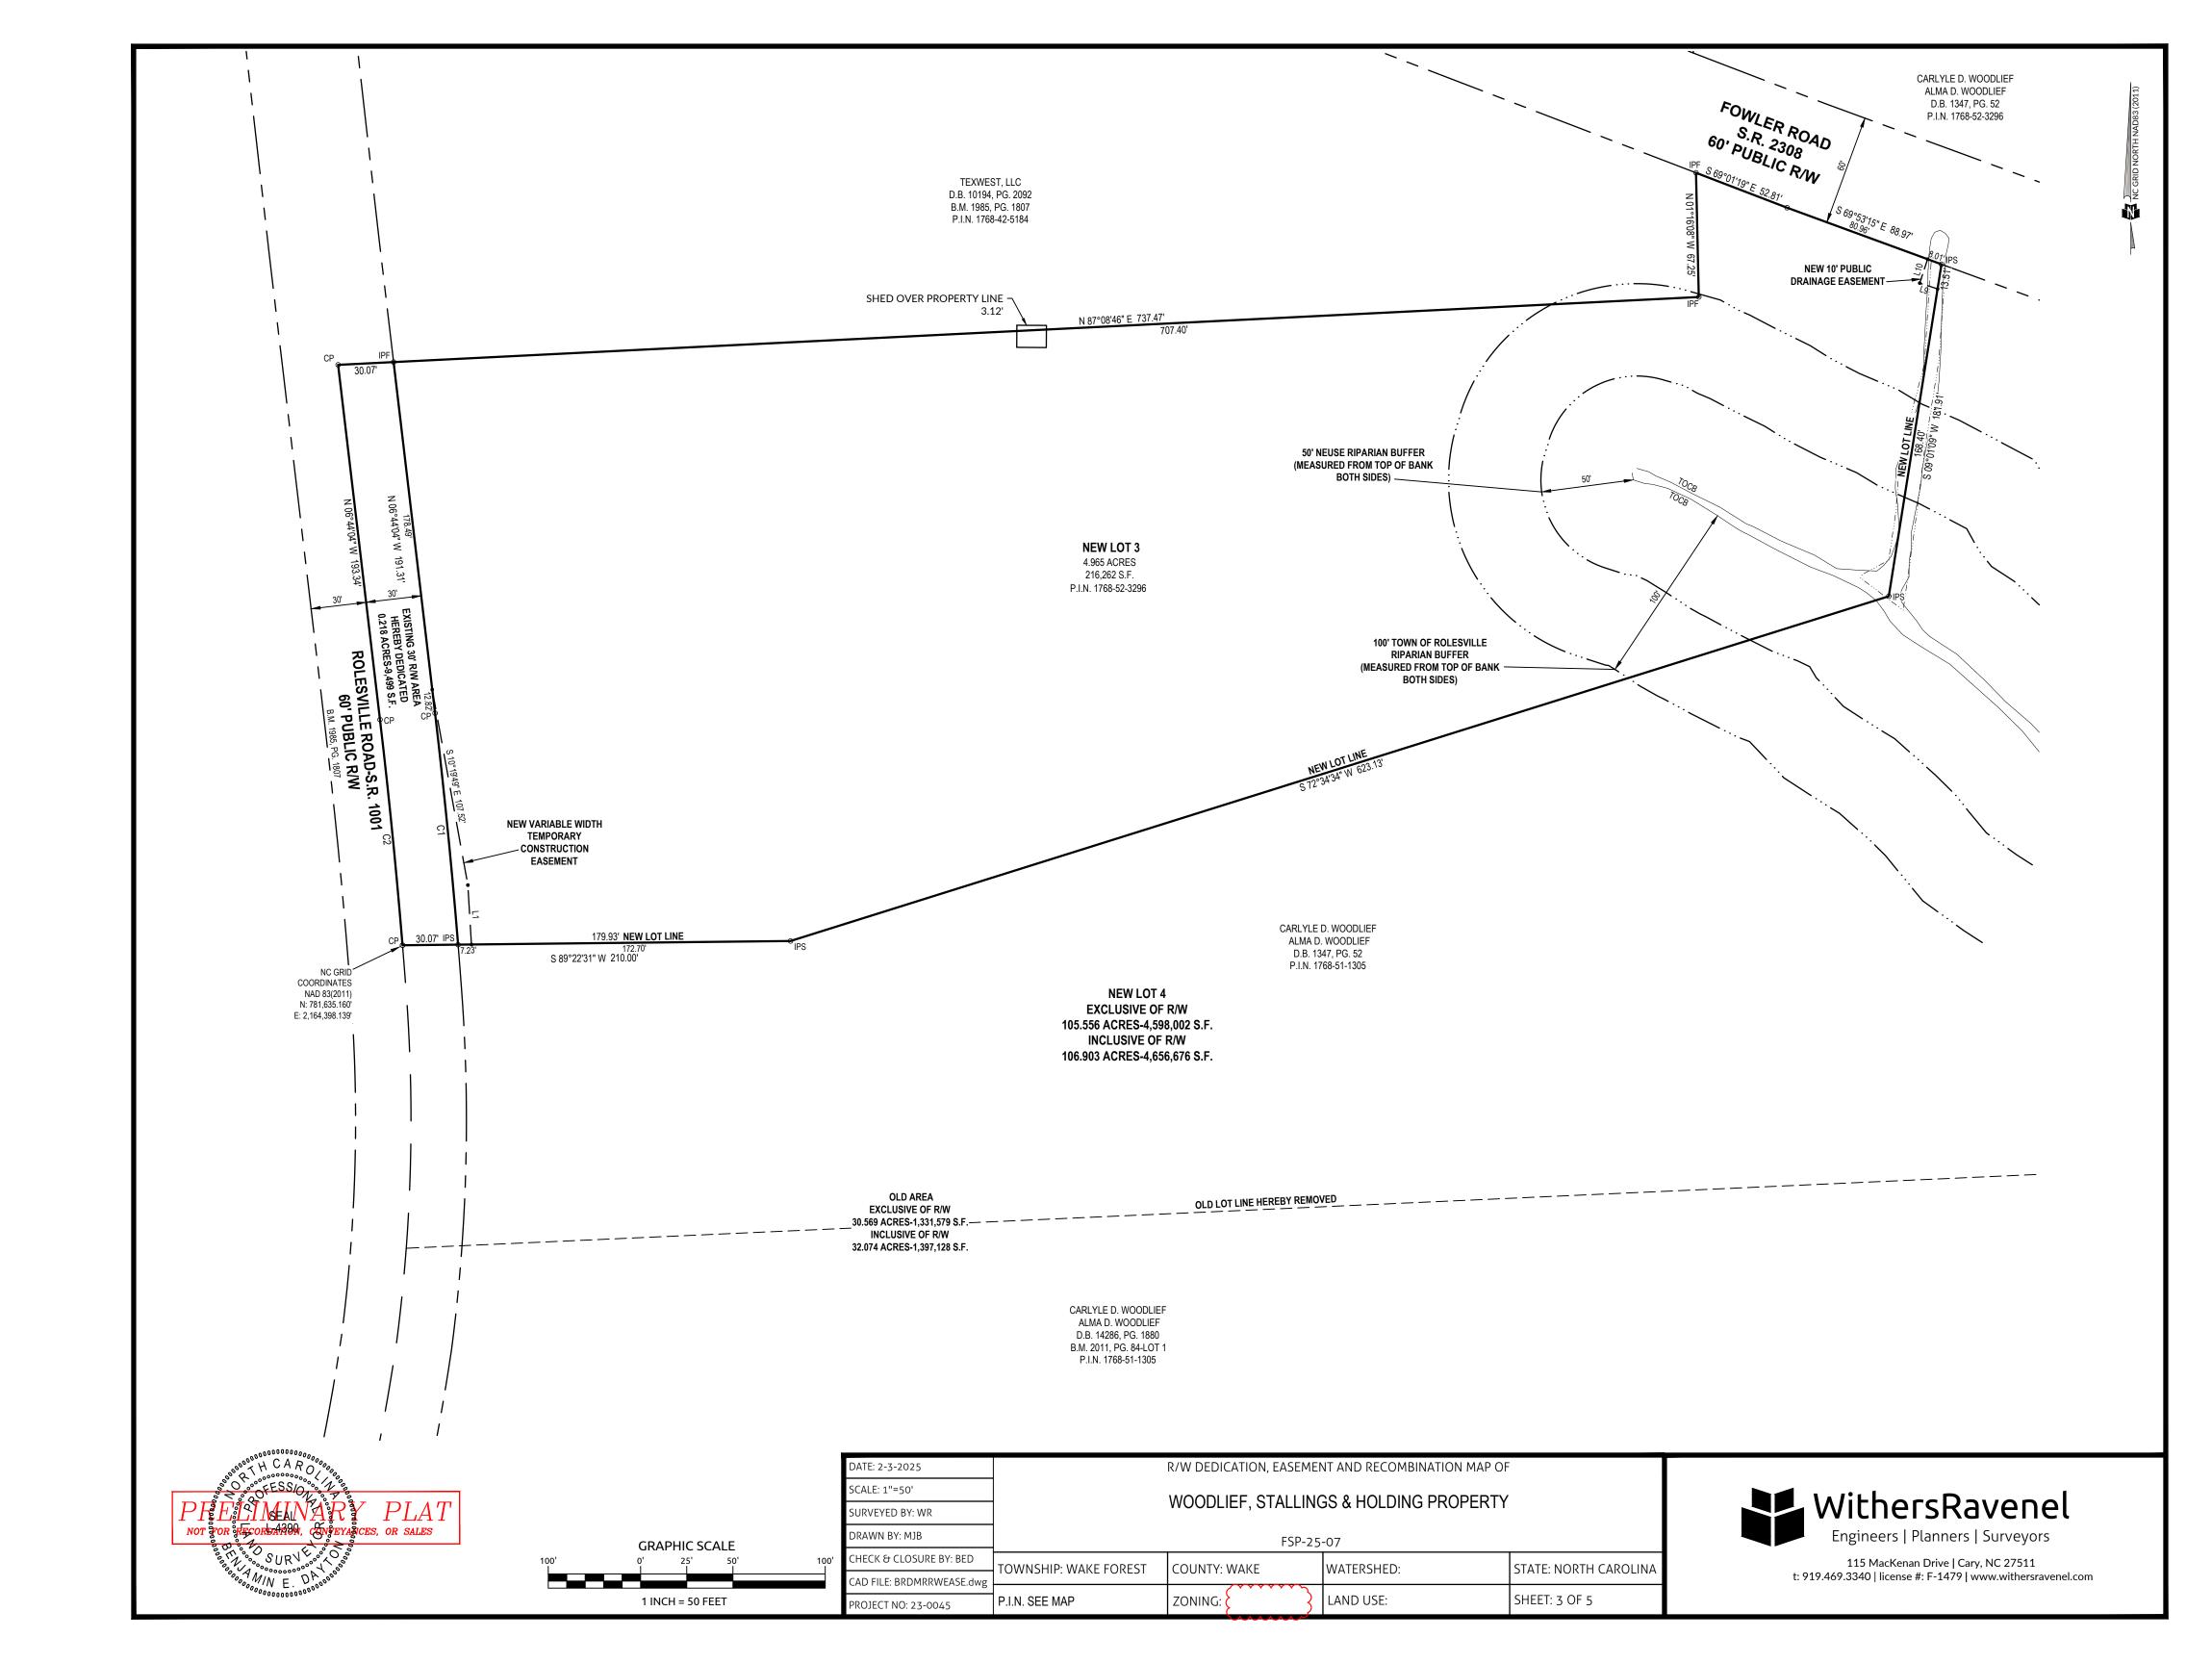

 CURVE TABLE

 CURVE #
 RADIUS
 ARC LEN.
 CHORD BRG.
 CHORD LEN.
 DELTA ANG.

 C1
 3453.77'
 125.90'
 N 05°41'25" W
 125.89'
 002°05'19"

 C2
 3423.77'
 122.70'
 N 05°42'28" W
 122.69'
 002°03'12"

LINE TABLE

LINE # BEARING DISTANCE

L1 \$03°26'11" E 32.20'

L2 N 11°51'14" E 2.60'

L3 \$86°58'09" E 30.36'

L4 \$11°51'14" W 7.19'

L5 N 86°59'43" W 30.34'

L6 \$89°13'22" W 30.71'

L7 \$78°23'35" E 12.79'

## NOTES

 ALL DISTANCES ARE HORIZONTAL GROUND DISTANCES IN U.S. SURVEY FEET UNLESS OTHERWISE NOTED.

- 2. ALL AREAS DERIVED BY THE COORDINATE COMPUTATION METHOD.
- 3. PROPERTY SUBJECT TO ALL EASEMENTS AND RESTRICTIONS OF RECORD. NO TITLE WORK WAS PERFORMED IN CONJUNCTION WITH THIS MAP. A NORTH CAROLINA LICENSED ATTORNEY-AT-LAW SHOULD BE CONSULTED REGARDING CORRECT OWNERSHIP, WIDTH, AND LOCATION OF EASEMENTS AND OTHER TITLE QUESTIONS REVEALED BY TITLE EXAMINATION.
- PORTIONS OF THESE PROPERTIES ARE LOCATED WITHIN FLOOD HAZARD AREAS ACCORDING TO FLOOD INSURANCE RATE MAPS 3720176800K AND 3720176600K REVISED JULY 19, 2022.
- 5. BASIS OF BEARINGS: NC STATE PLANE GRID COORDINATES, NAD83(2011)
- 6. LINES NOT SURVEYED ARE SHOWN AS BROKEN LINES FROM INFORMATION REFERENCED ON THE FACE OF THIS PLAT.
- NEW LOT 4 TO DEDICATE NECESSARY RIGHT-OF-WAY ALONG ROLESVILLE AND FOLWER ROADS PER PSP-24-02, CID-24-06, AND FUTURE FINAL SUBDIVISION PLATS PURSUANT TO THE BROADMOOR SUBDIVISION PROJECT.

THÉ PURPOSÉ OF THIS PLAT IS TO RECOMBINE 7 EXISTING LOTS INTO 4 NEW LOTS,

DEDICATE DRAINAGE AND TEMPORARY CONSTRUCTION EASEMENTS,

DEDICATE 45' OF PUBLIC RIGHT OF WAY ADJACENT TO NEW LOTS 1 AND 2 (SAID RIGHT OF WAY BEING A PORTION OF A 60' WIDE RIGHT OF WAY ALONG THE EAST SIDE OF ROLESVILLE ROAD FOR AN ULTIMATE RIGHT OF WAY WIDTH OF 75'), AND DEDICATE 30'