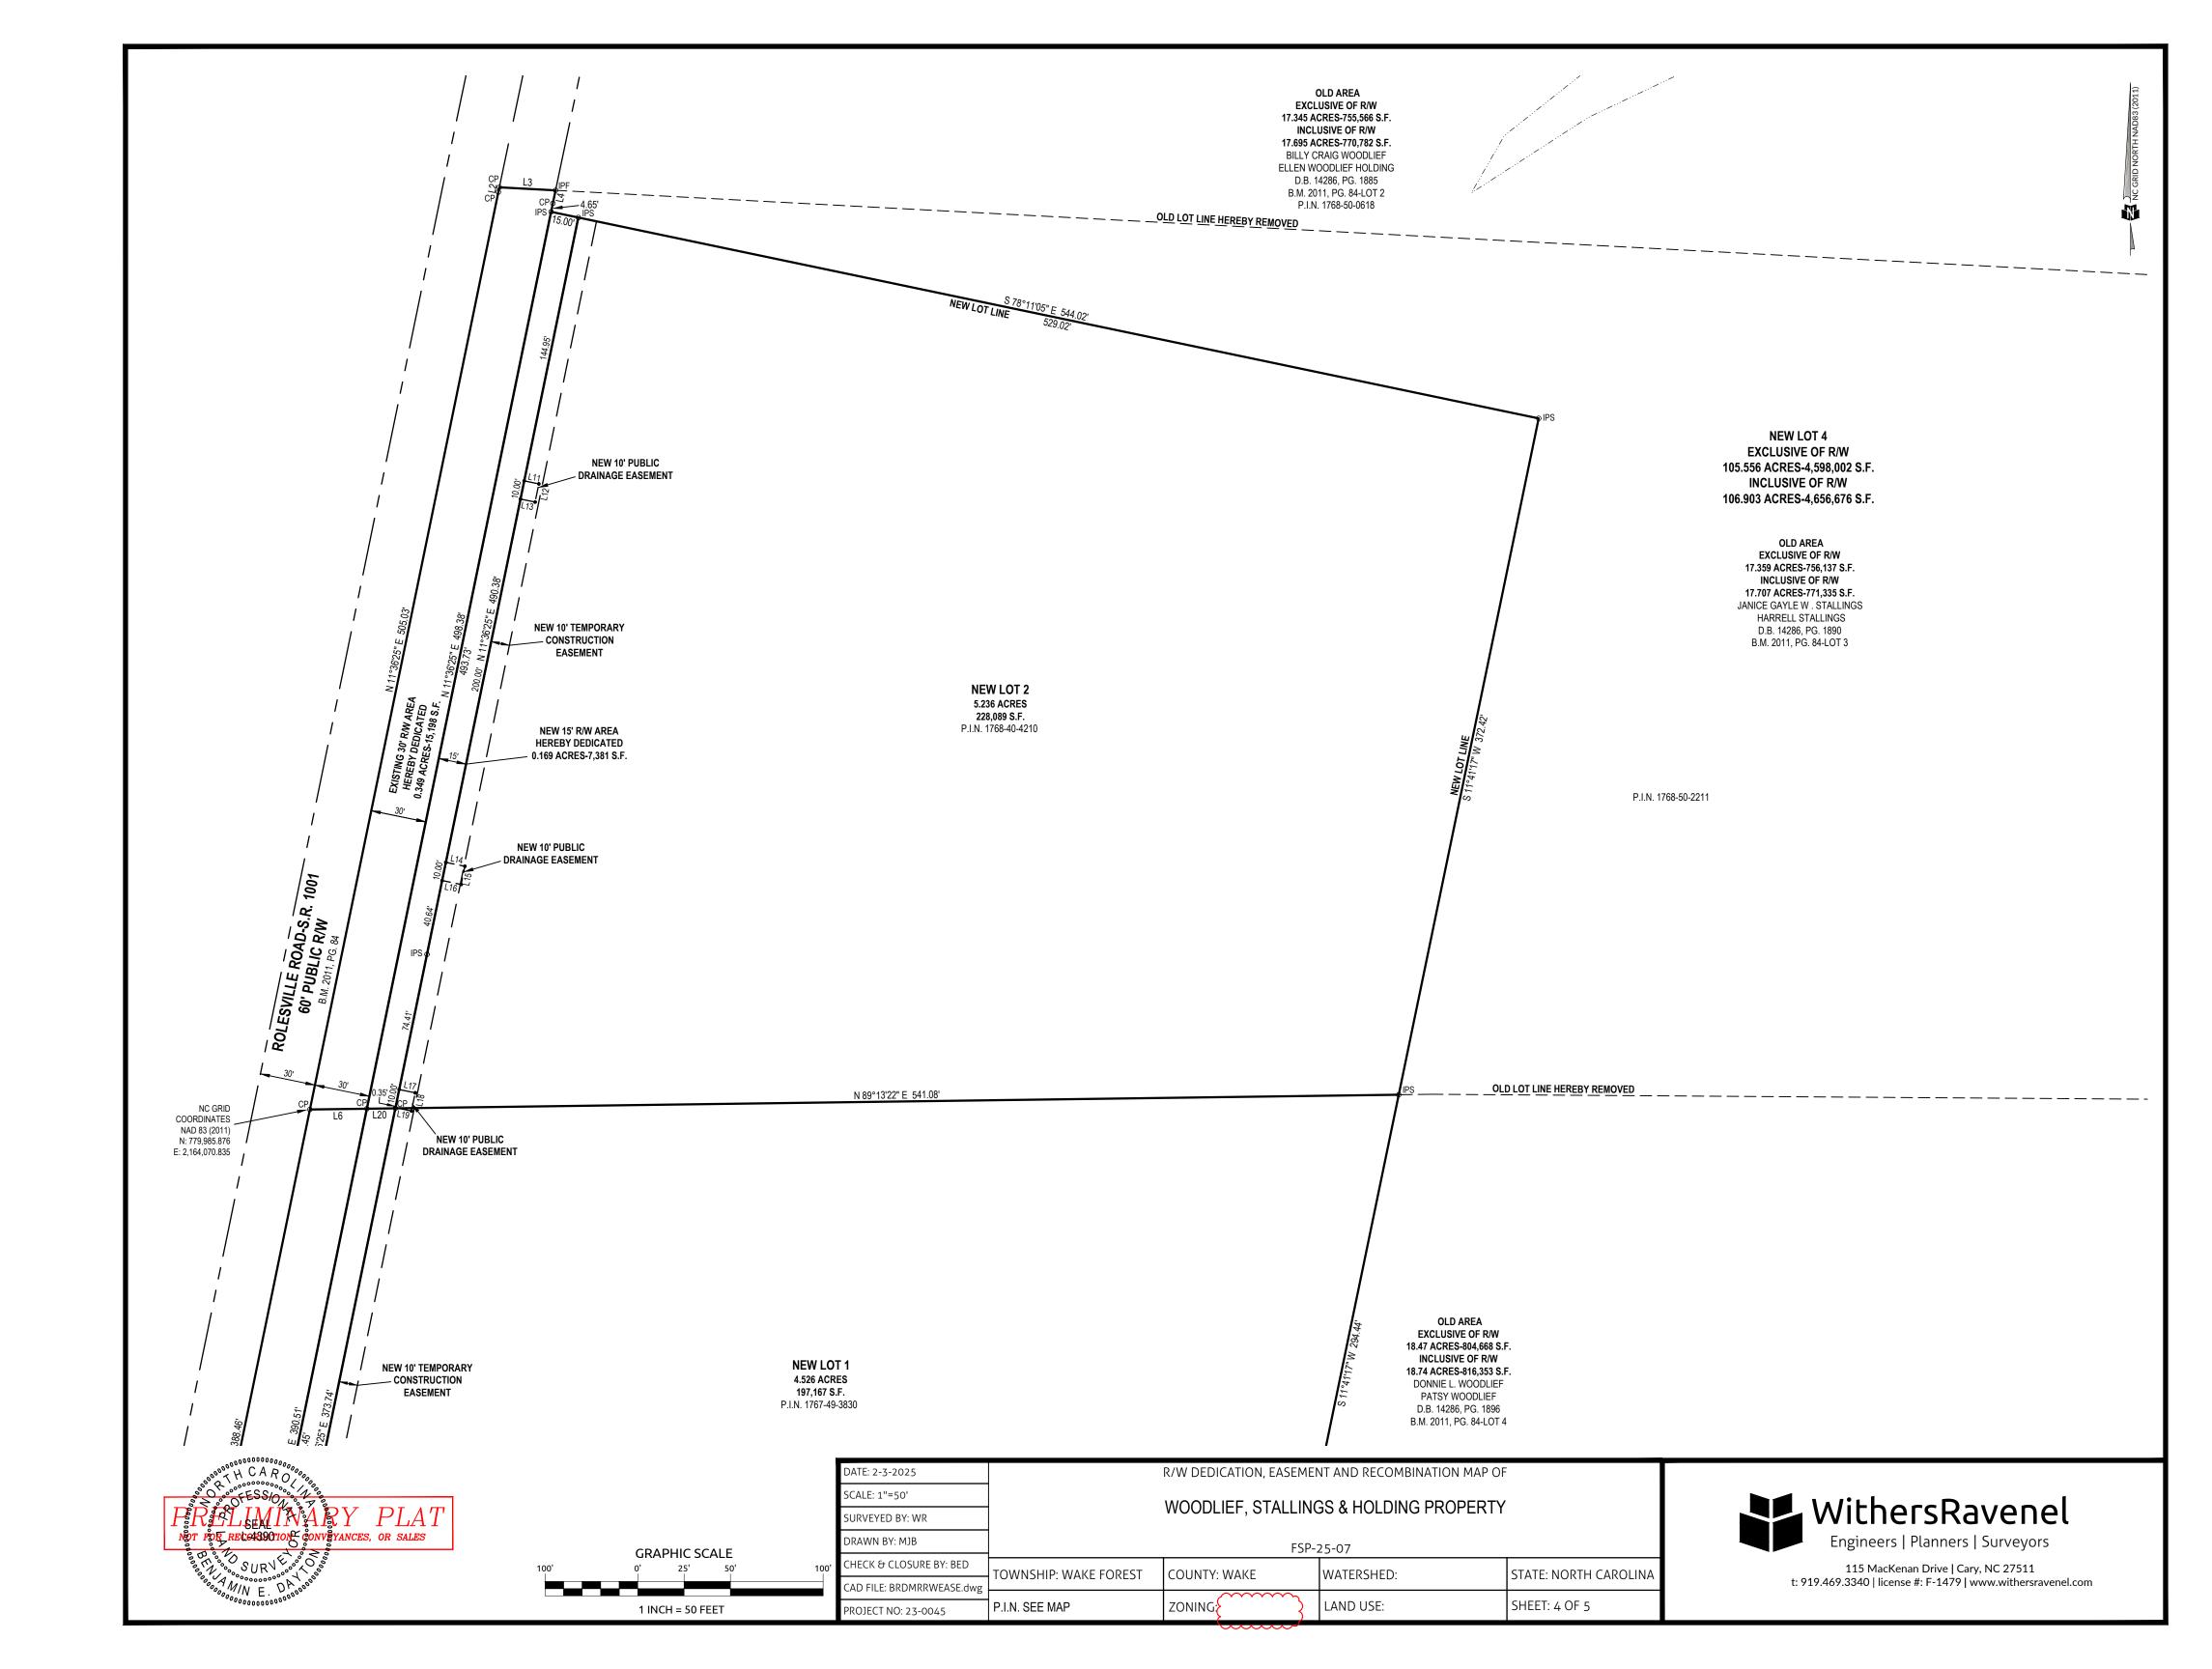

L8 \$11°36'25" W 40.84'

L9 N 71°54'57" W 10.13'

L10 N 18°05'03" E 13.62'

L11 \$78°23'35" E 8.04'

L12 \$11°36'25" W 10.00'

L13 N 78°23'35" W 8.04'

L14 \$78°23'35" W 10.00'

L15 \$11°36'25" W 10.00'

L16 N 78°23'35" W 10.47'

L15 \$11°36'25" W 10.00'

L16 N 78°23'35" E 8.81'

L17 \$78°23'35" E 8.81'

L18 \$11°36'25" W 10.00'

L16 N 78°23'35" E 8.81'

L17 \$78°23'35" E 8.81'

L18 \$11°36'25" W 10.00'

L19 N 78°23'35" W 8.81'

L19 \$100'05'25" W 10.00'

SITE DATA TABLE:

NEW LOT 1: ADDRESS: 1501 ROLESVILLE ROAD JURISDICTION: WAKE COUNTY ZONING: R-30 MAXIMUM IMPERVIOUS COVERAGE: 29,575 S.F.

NEW LOT 2: ADDRESS: 1421 ROLESVILLE ROAD JURISDICTION: WAKE COUNTY ZONING: R-30 MAXIMUM IMPERVIOUS COVERAGE: 29,575 S.F.

## LINEAR FEET OF R/W DEDICATIONS:

NEW LOT 1: ROLESVILLE ROAD (EX. 60' PUBLIC R/W) 388.46 L.F. (45' TOTAL WIDTH DEDICATED FOR ULTIMATE 75' WIDTH)
NEW LOT 2: ROLESVILLE ROAD (EX. 60' PUBLIC R/W) 507.63 L.F. (45' TOTAL WIDTH DEDICATED FOR ULTIMATE 75' WIDTH)
NEW LOT 3: ROLESVILLE ROAD (EX. 60' PUBLIC R/W) 257.73 L.F. (30' TOTAL WIDTH FOR ULTIMATE 60' WIDTH)