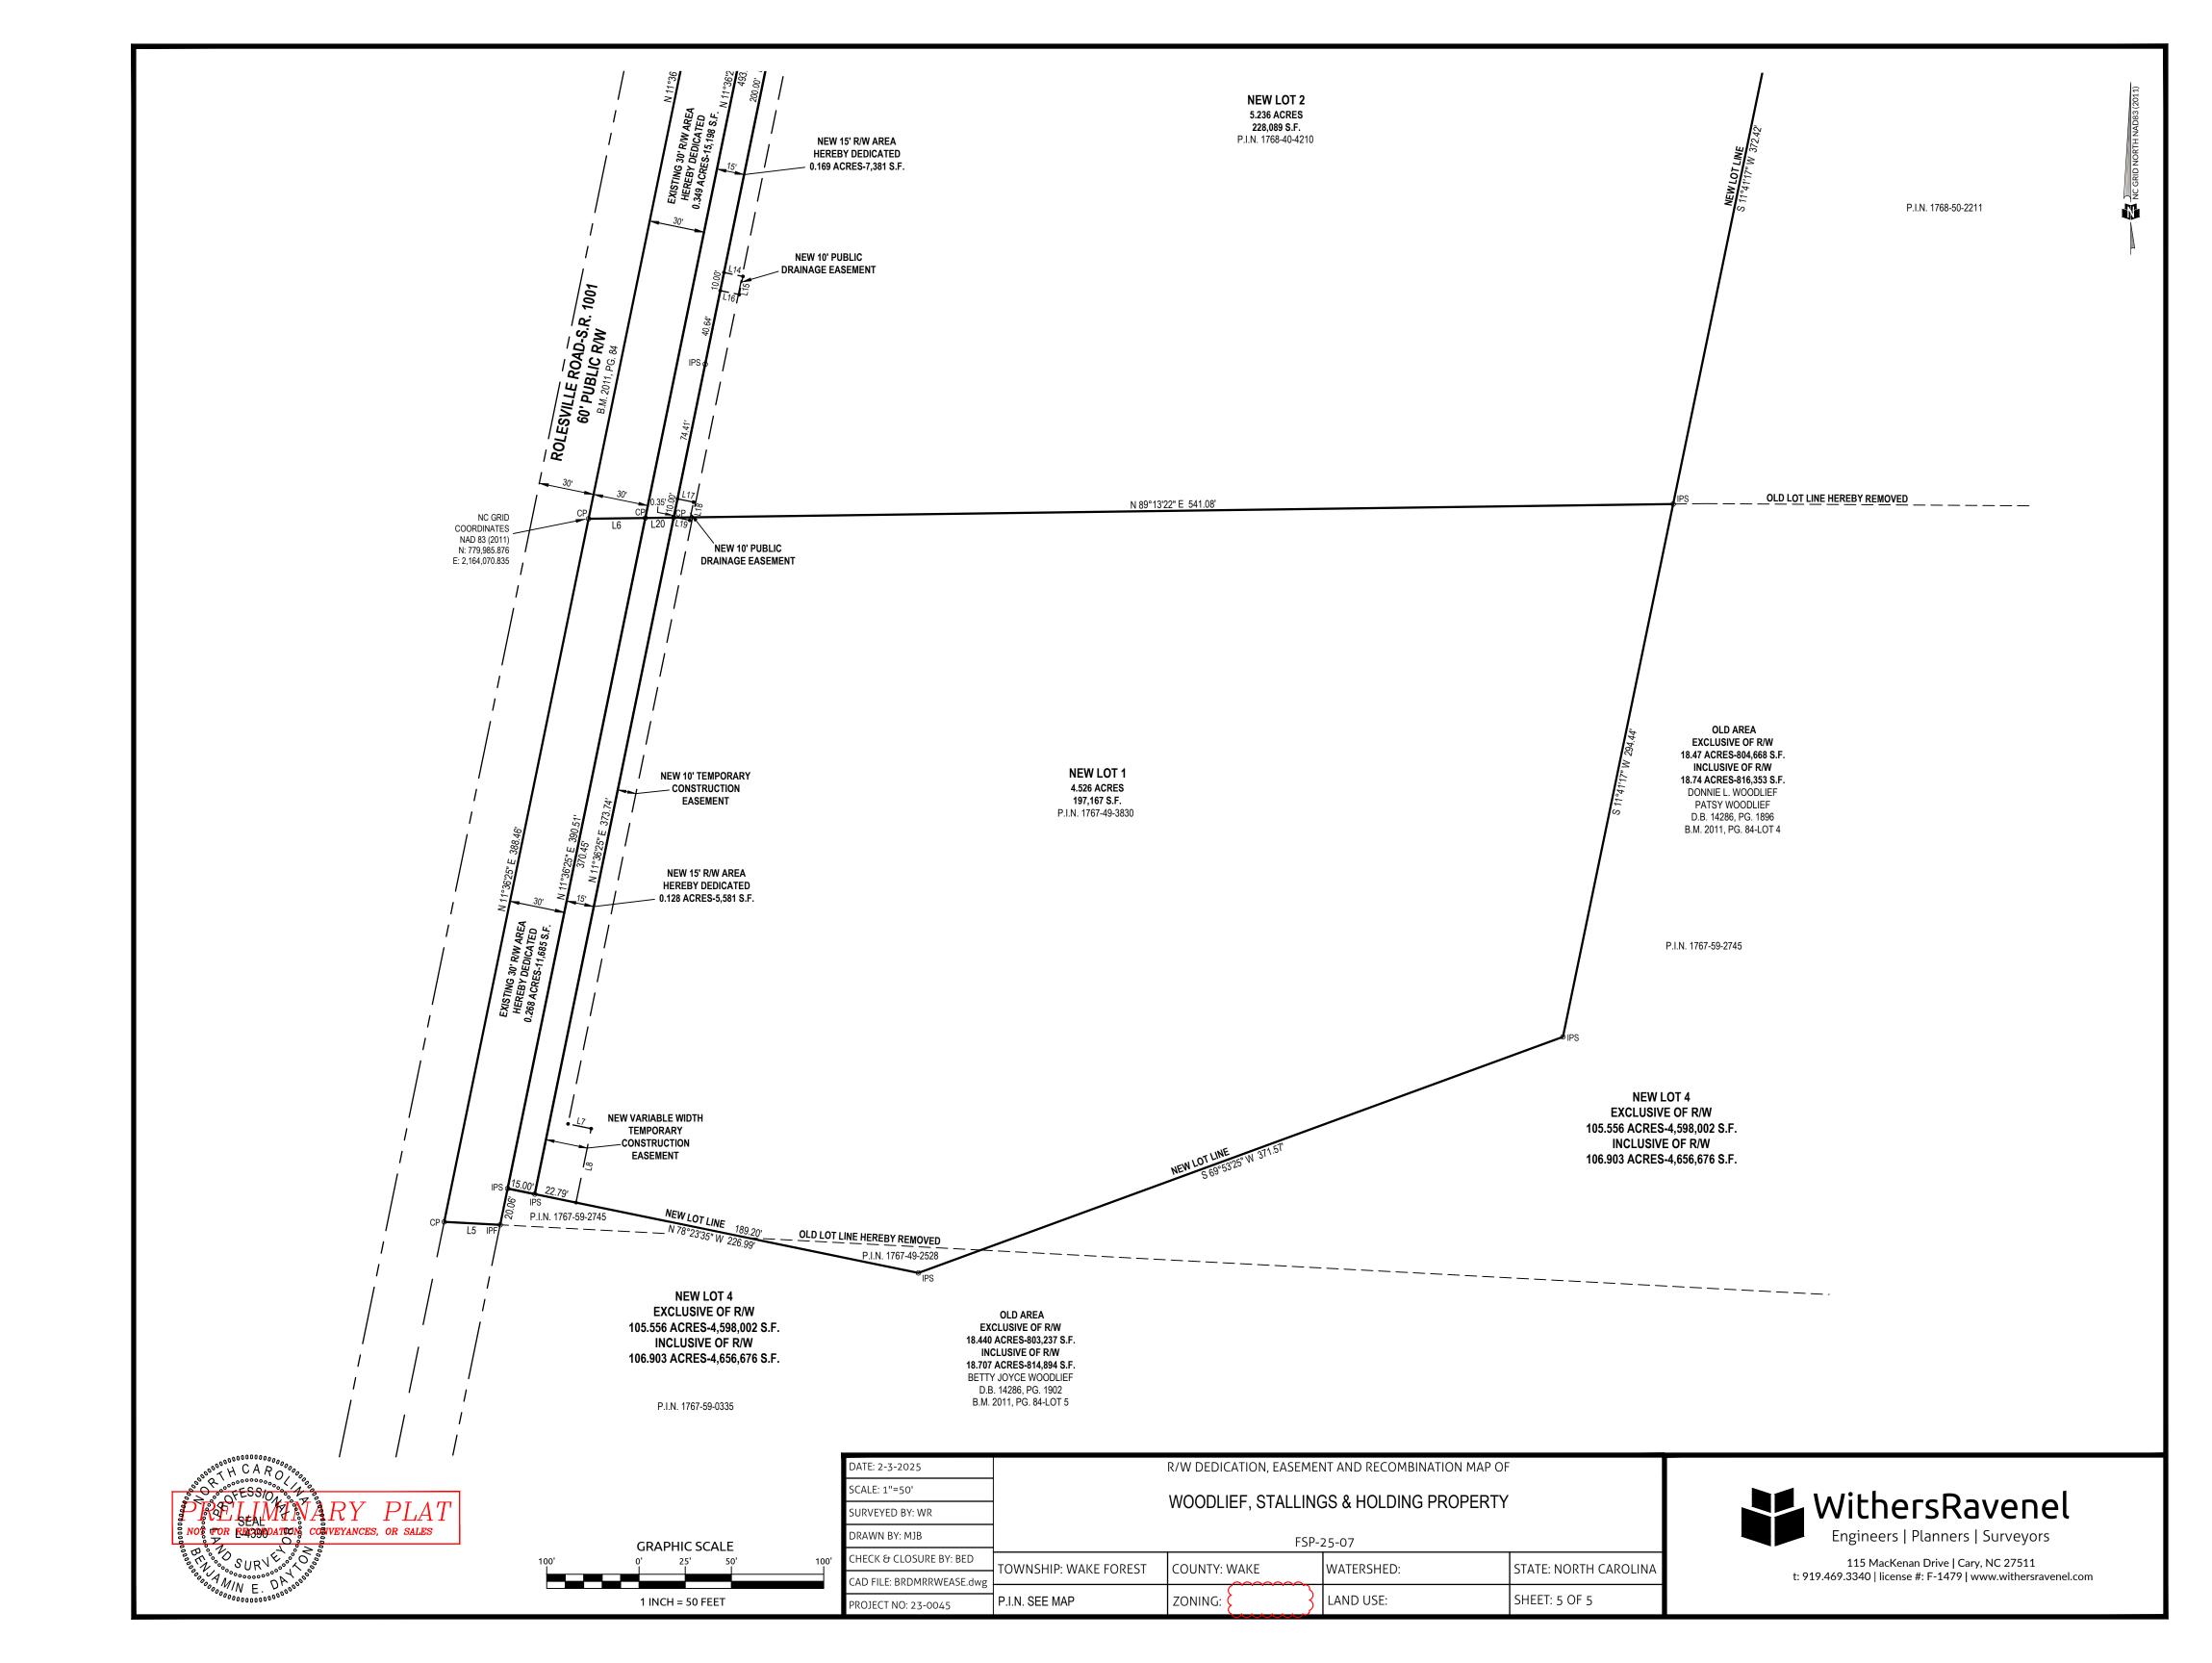

 CURVE TABLE

 CURVE #
 RADIUS
 ARC LEN.
 CHORD BRG.
 CHORD LEN.
 DELTA ANG.

 C1
 3453.77'
 125.90'
 N 05°41'25" W
 125.89'
 002°05'19"

 C2
 3423.77'
 122.70'
 N 05°42'28" W
 122.69'
 002°03'12"

LINE TABLE

LINE # BEARING DISTANCE

L1 \$03°26'11" E 32.20'

L2 N 11°51'14" E 2.60'

L3 \$86°58'09" E 30.36'

L4 \$11°51'14" W 7.19'

L5 N 86°59'43" W 30.34'

L6 \$89°13'22" W 30.71'

L7 \$78°23'35" E 12.79'

L8 \$11°36'25" W 40.84'

L9 N 71°54'57" W 10.13'

L10 N 18°05'03" E 13.62'

L11 \$78°23'35" E 8.04'

L12 \$11°36'25" W 10.00'

L13 N 78°23'35" W 8.04'

L14 \$78°23'35" W 10.00'

L15 \$11°36'25" W 10.00'

L16 N 78°23'35" W 10.47'

L15 \$11°36'25" W 10.00'

L16 N 78°23'35" E 8.81'

L17 \$78°23'35" E 8.81'

L18 \$11°36'25" W 10.00'

L16 N 78°23'35" E 8.81'

L17 \$78°23'35" E 8.81'

L18 \$11°36'25" W 10.00'

L19 N 78°23'35" W 8.81'

L19 \$100'05'25" W 10.00'

SITE DATA TABLE:

NEW LOT 1: ADDRESS: 1501 ROLESVILLE ROAD JURISDICTION: WAKE COUNTY ZONING: R-30 MAXIMUM IMPERVIOUS COVERAGE: 29,575 S.F.

NEW LOT 2: ADDRESS: 1421 ROLESVILLE ROAD JURISDICTION: WAKE COUNTY ZONING: R-30 MAXIMUM IMPERVIOUS COVERAGE: 29,575 S.F.

NEW LOT 3:
ADDRESS: 1321 ROLESVILLE ROAD
JURISDICTION: WAKE COUNTY
ZONING: R-30
MAXIMUM IMPERVIOUS COVERAGE: 32,439 S.F.

NEW LOT 4: ADDRESS: 1323 ROLESVILLE ROAD JURISDICTION: ROLESVILLE ZONING: RH-CZ AND RM-CZ MAXIMUM IMPERVIOUS COVERAGE: SEE PSP-24-02/CID-24-06

## LINEAR FEET OF R/W DEDICATIONS:

NEW LOT 1: ROLESVILLE ROAD (EX. 60' PUBLIC R/W) 388.46 L.F. (45' TOTAL WIDTH DEDICATED FOR ULTIMATE 75' WIDTH)
NEW LOT 2: ROLESVILLE ROAD (EX. 60' PUBLIC R/W) 507.63 L.F. (45' TOTAL WIDTH DEDICATED FOR ULTIMATE 75' WIDTH)
NEW LOT 3: ROLESVILLE ROAD (EX. 60' PUBLIC R/W) 257.73 L.F. (30' TOTAL WIDTH FOR ULTIMATE 60' WIDTH)

## NOTES

 ALL DISTANCES ARE HORIZONTAL GROUND DISTANCES IN U.S. SURVEY FEET UNLESS OTHERWISE NOTED.

- 2. ALL AREAS DERIVED BY THE COORDINATE COMPUTATION METHOD.
- 3. PROPERTY SUBJECT TO ALL EASEMENTS AND RESTRICTIONS OF RECORD. NO TITLE WORK WAS PERFORMED IN CONJUNCTION WITH THIS MAP. A NORTH CAROLINA LICENSED ATTORNEY-AT-LAW SHOULD BE CONSULTED REGARDING CORRECT OWNERSHIP, WIDTH, AND LOCATION OF EASEMENTS AND OTHER TITLE QUESTIONS REVEALED BY TITLE EXAMINATION.
- PORTIONS OF THESE PROPERTIES ARE LOCATED WITHIN FLOOD HAZARD AREAS ACCORDING TO FLOOD INSURANCE RATE MAPS 3720176800K AND 3720176600K REVISED JULY 19, 2022.
- 5. BASIS OF BEARINGS: NC STATE PLANE GRID COORDINATES, NAD83(2011)
- 6. LINES NOT SURVEYED ARE SHOWN AS BROKEN LINES FROM INFORMATION REFERENCED ON THE FACE OF THIS PLAT.
- NEW LOT 4 TO DEDICATE NECESSARY RIGHT-OF-WAY ALONG ROLESVILLE AND FOLWER ROADS PER PSP-24-02, CID-24-06, AND FUTURE FINAL SUBDIVISION PLATS PURSUANT TO THE BROADMOOR SUBDIVISION PROJECT.

THÉ PURPOSÉ OF THIS PLAT IS TO RECOMBINE 7 EXISTING LOTS INTO 4 NEW LOTS,

DEDICATE DRAINAGE AND TEMPORARY CONSTRUCTION EASEMENTS,

DEDICATE 45' OF PUBLIC RIGHT OF WAY ADJACENT TO NEW LOTS 1 AND 2 (SAID RIGHT OF WAY BEING A PORTION OF A 60' WIDE RIGHT OF WAY ALONG THE EAST SIDE OF ROLESVILLE ROAD FOR AN ULTIMATE RIGHT OF WAY WIDTH OF 75'), AND DEDICATE 30'

OF RIGHT OF WAY ADJACENT TO LOT 3 ALONG THE EAST SIDE OF ROLESVILLE ROAD FOR AN ULTIMATE RIGHT OF WAY WIDTH OF 60'

REVISION DATE: 3/20/2025 REVISION DATE: 3/28/2025

CP-CALCULATED POINT

TOCB-TOP OF CREEK BANK