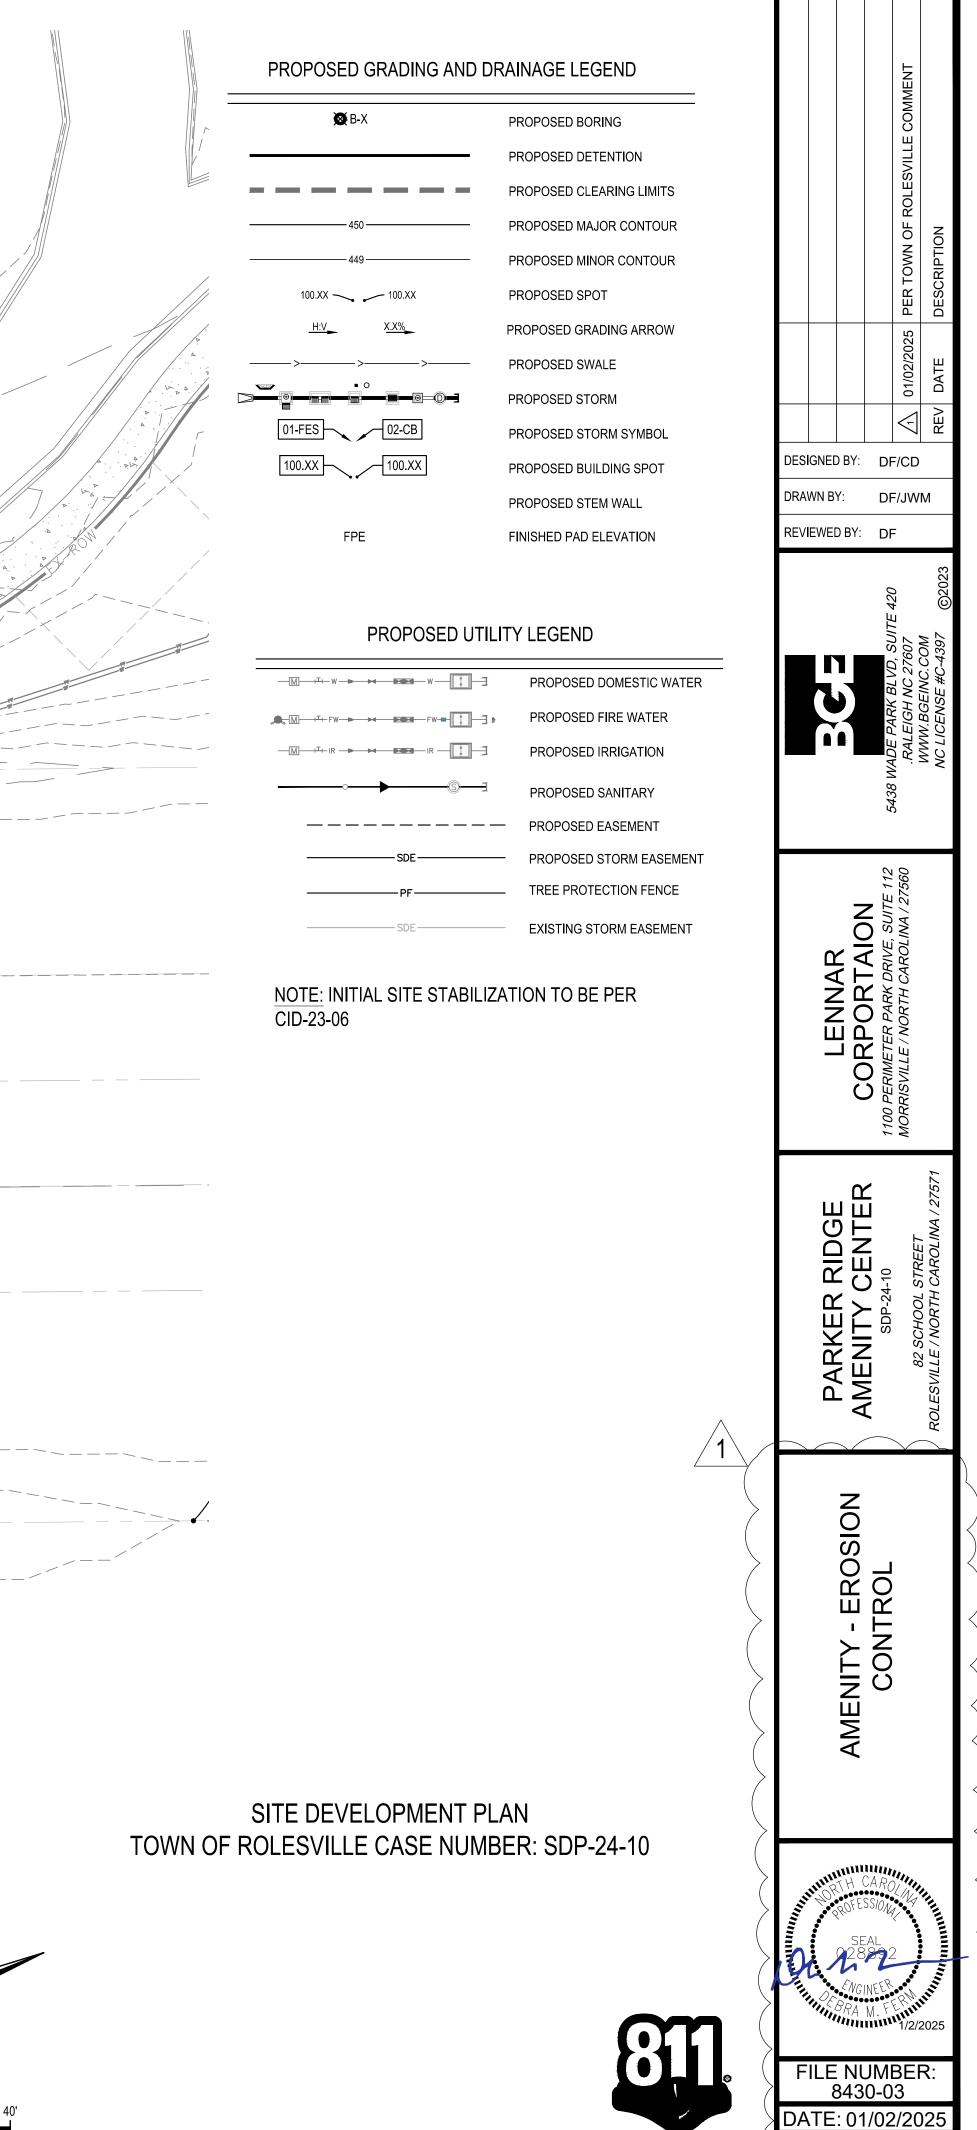

|





Know what's below. Call before you dig.

L4-3















SITE DEVELOPMENT PLAN





Know what's below. Call before you dig.

L4-7



A1.0



## MATERIAL LEGEND



PAINTED TRIM, COLUMN & DROP BEAM-

COLOR: PURE WHITE (SW 7005)

PRE-ENGINEERED STONE VENEER

STYLE: PROVIA

CUT: TERRA CUT

-

ASPHALT ROOF SHINGLES -

GAF/TIMBERLINE NATURAL

COLOR: CHARCOAL GRAY

FIBER CEMENT LAP SIDING -JAMES HARDIE COLOR PLUS COLOR: ARTIC WHITE



FIBER CEMENT BOARD & BATTEN -JAMES HARDIE COLOR PLUS COLOR: ARTIC WHITE

SHUTTERS -COLOR: MID-AMERICAN TUXEDO GRAY





METAL GATE & FENCE -COLOR: TRICORN BLACK (SW 6258)