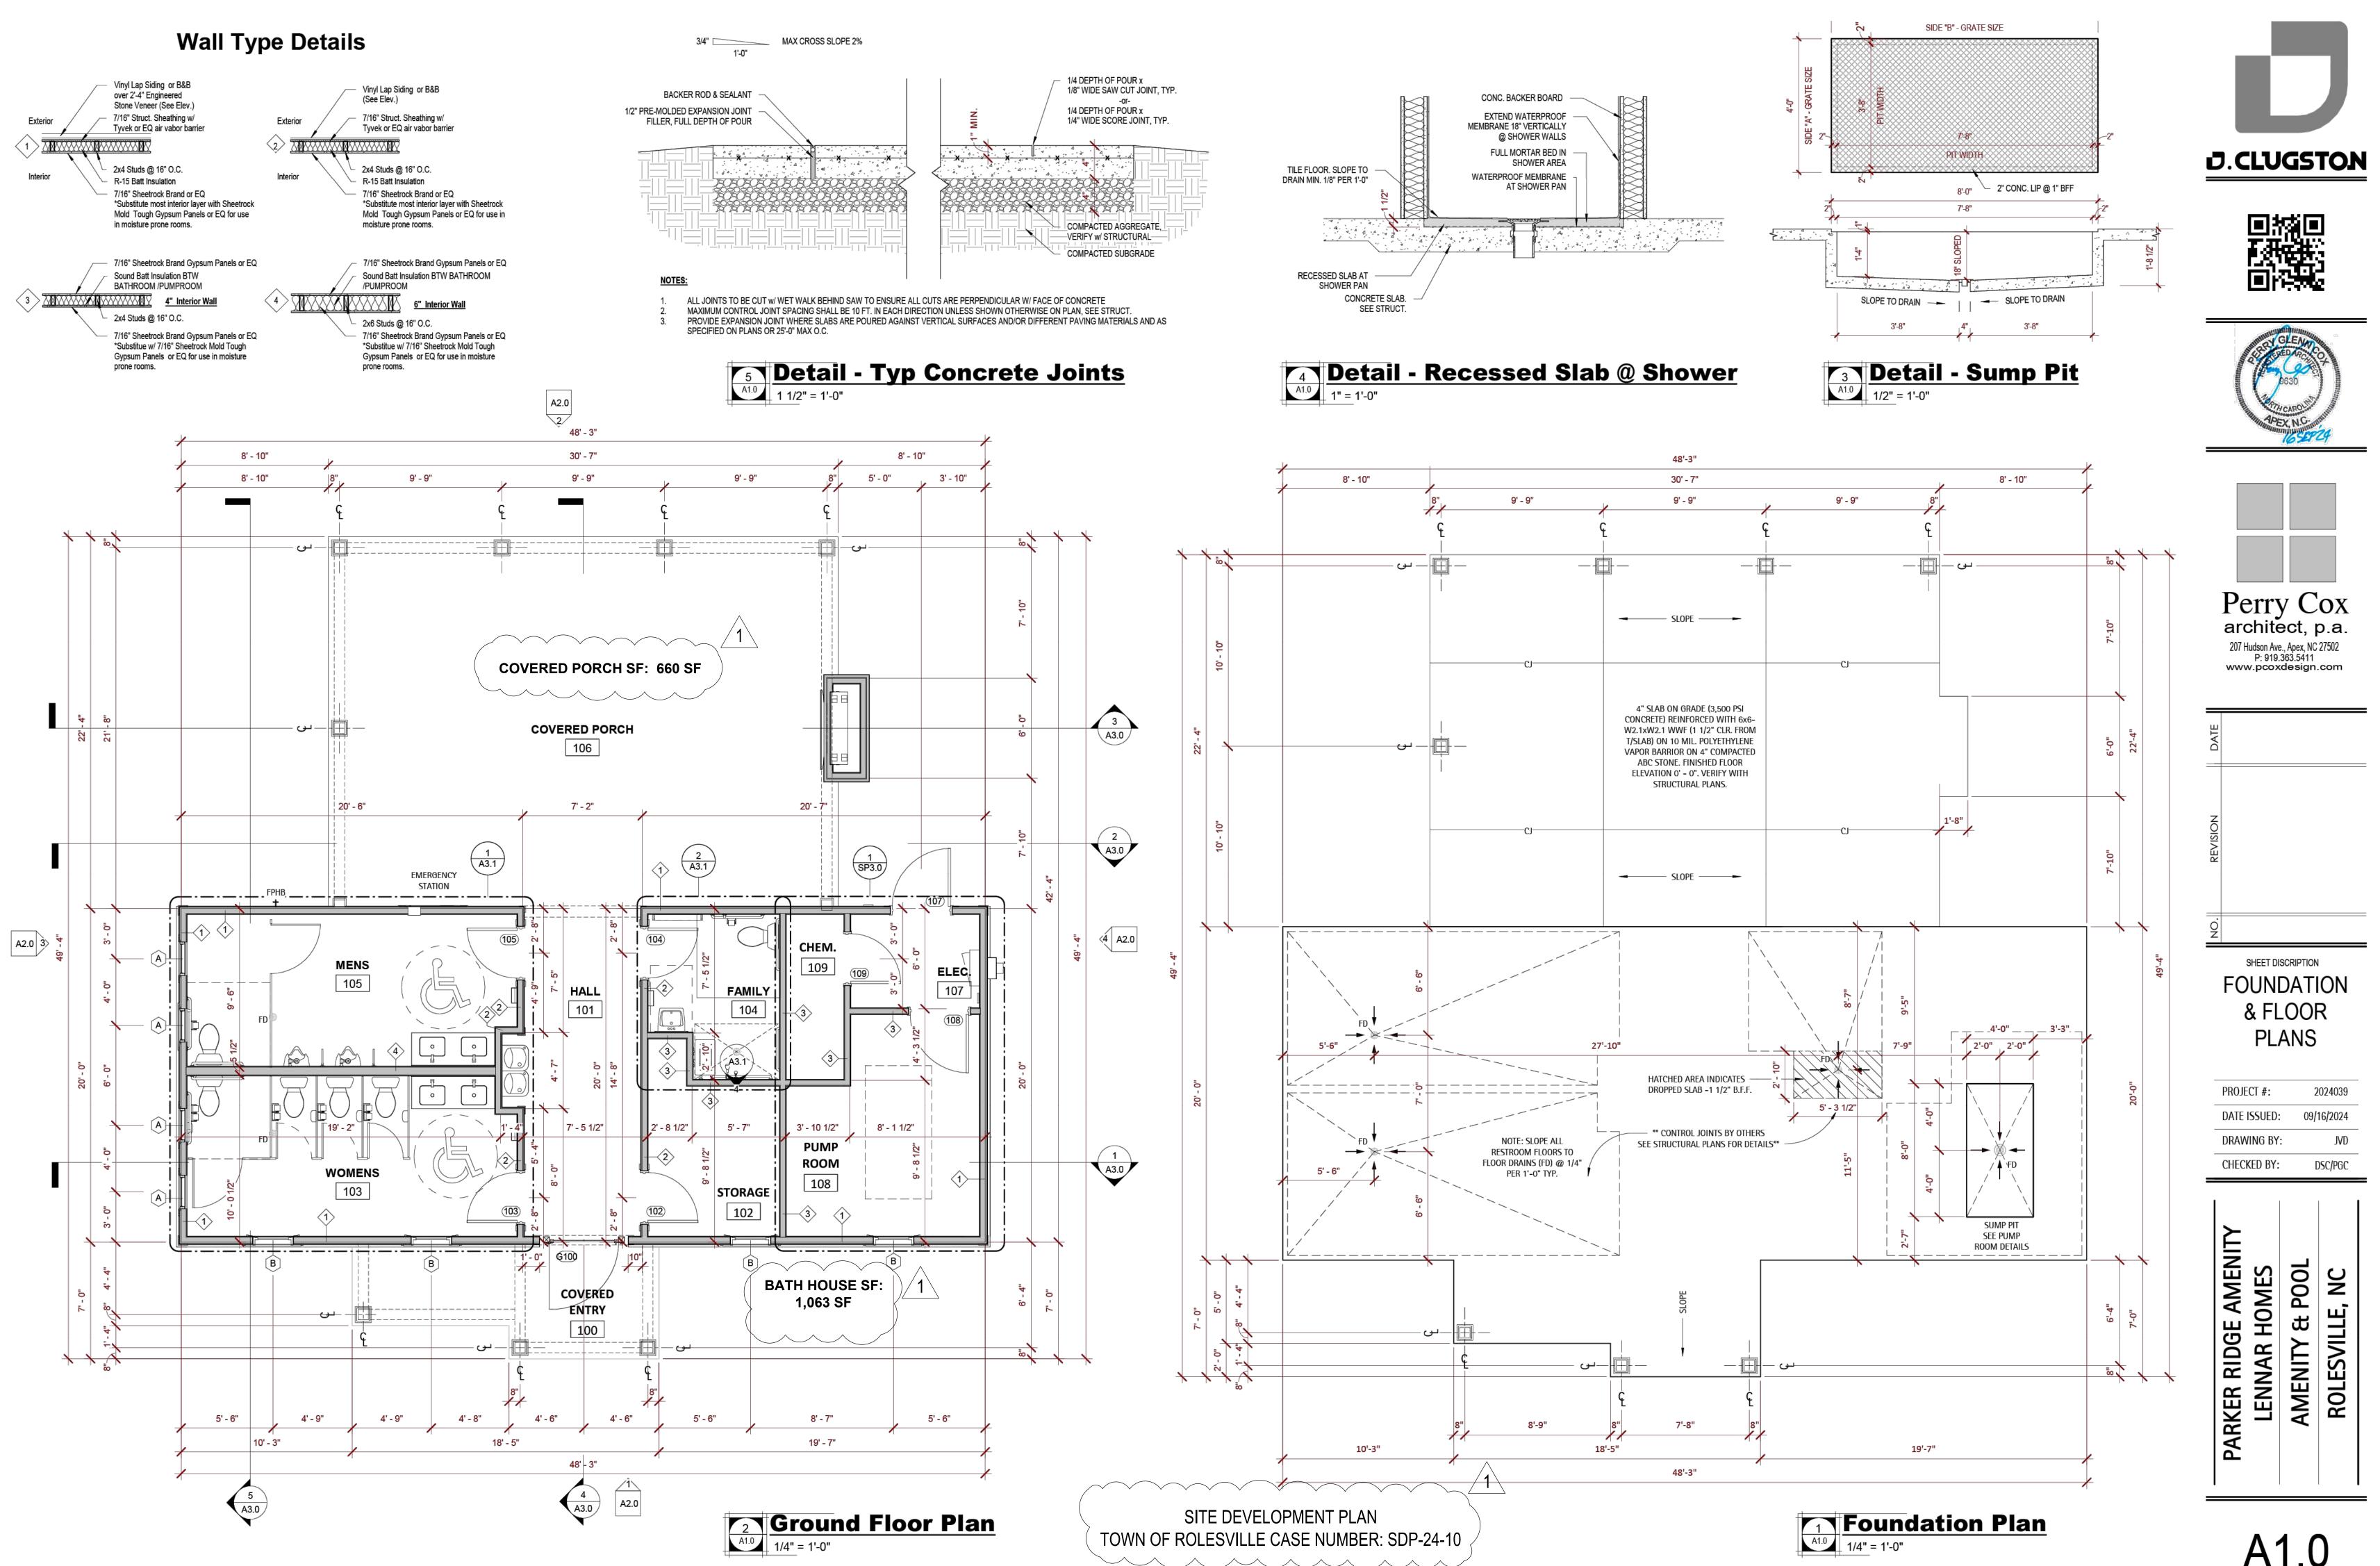

|





Know what's below. Call before you dig.

L4-3















SITE DEVELOPMENT PLAN





Know what's below. Call before you dig.

L4-7



A1.0



## MATERIAL LEGEND



PAINTED TRIM, COLUMN & DROP BEAM-

COLOR: PURE WHITE (SW 7005)

PRE-ENGINEERED STONE VENEER

STYLE: PROVIA

CUT: TERRA CUT

-

ASPHALT ROOF SHINGLES -

GAF/TIMBERLINE NATURAL

COLOR: CHARCOAL GRAY

FIBER CEMENT LAP SIDING -JAMES HARDIE COLOR PLUS COLOR: ARTIC WHITE



FIBER CEMENT BOARD & BATTEN -JAMES HARDIE COLOR PLUS COLOR: ARTIC WHITE

SHUTTERS -COLOR: MID-AMERICAN TUXEDO GRAY





METAL GATE & FENCE -COLOR: TRICORN BLACK (SW 6258)