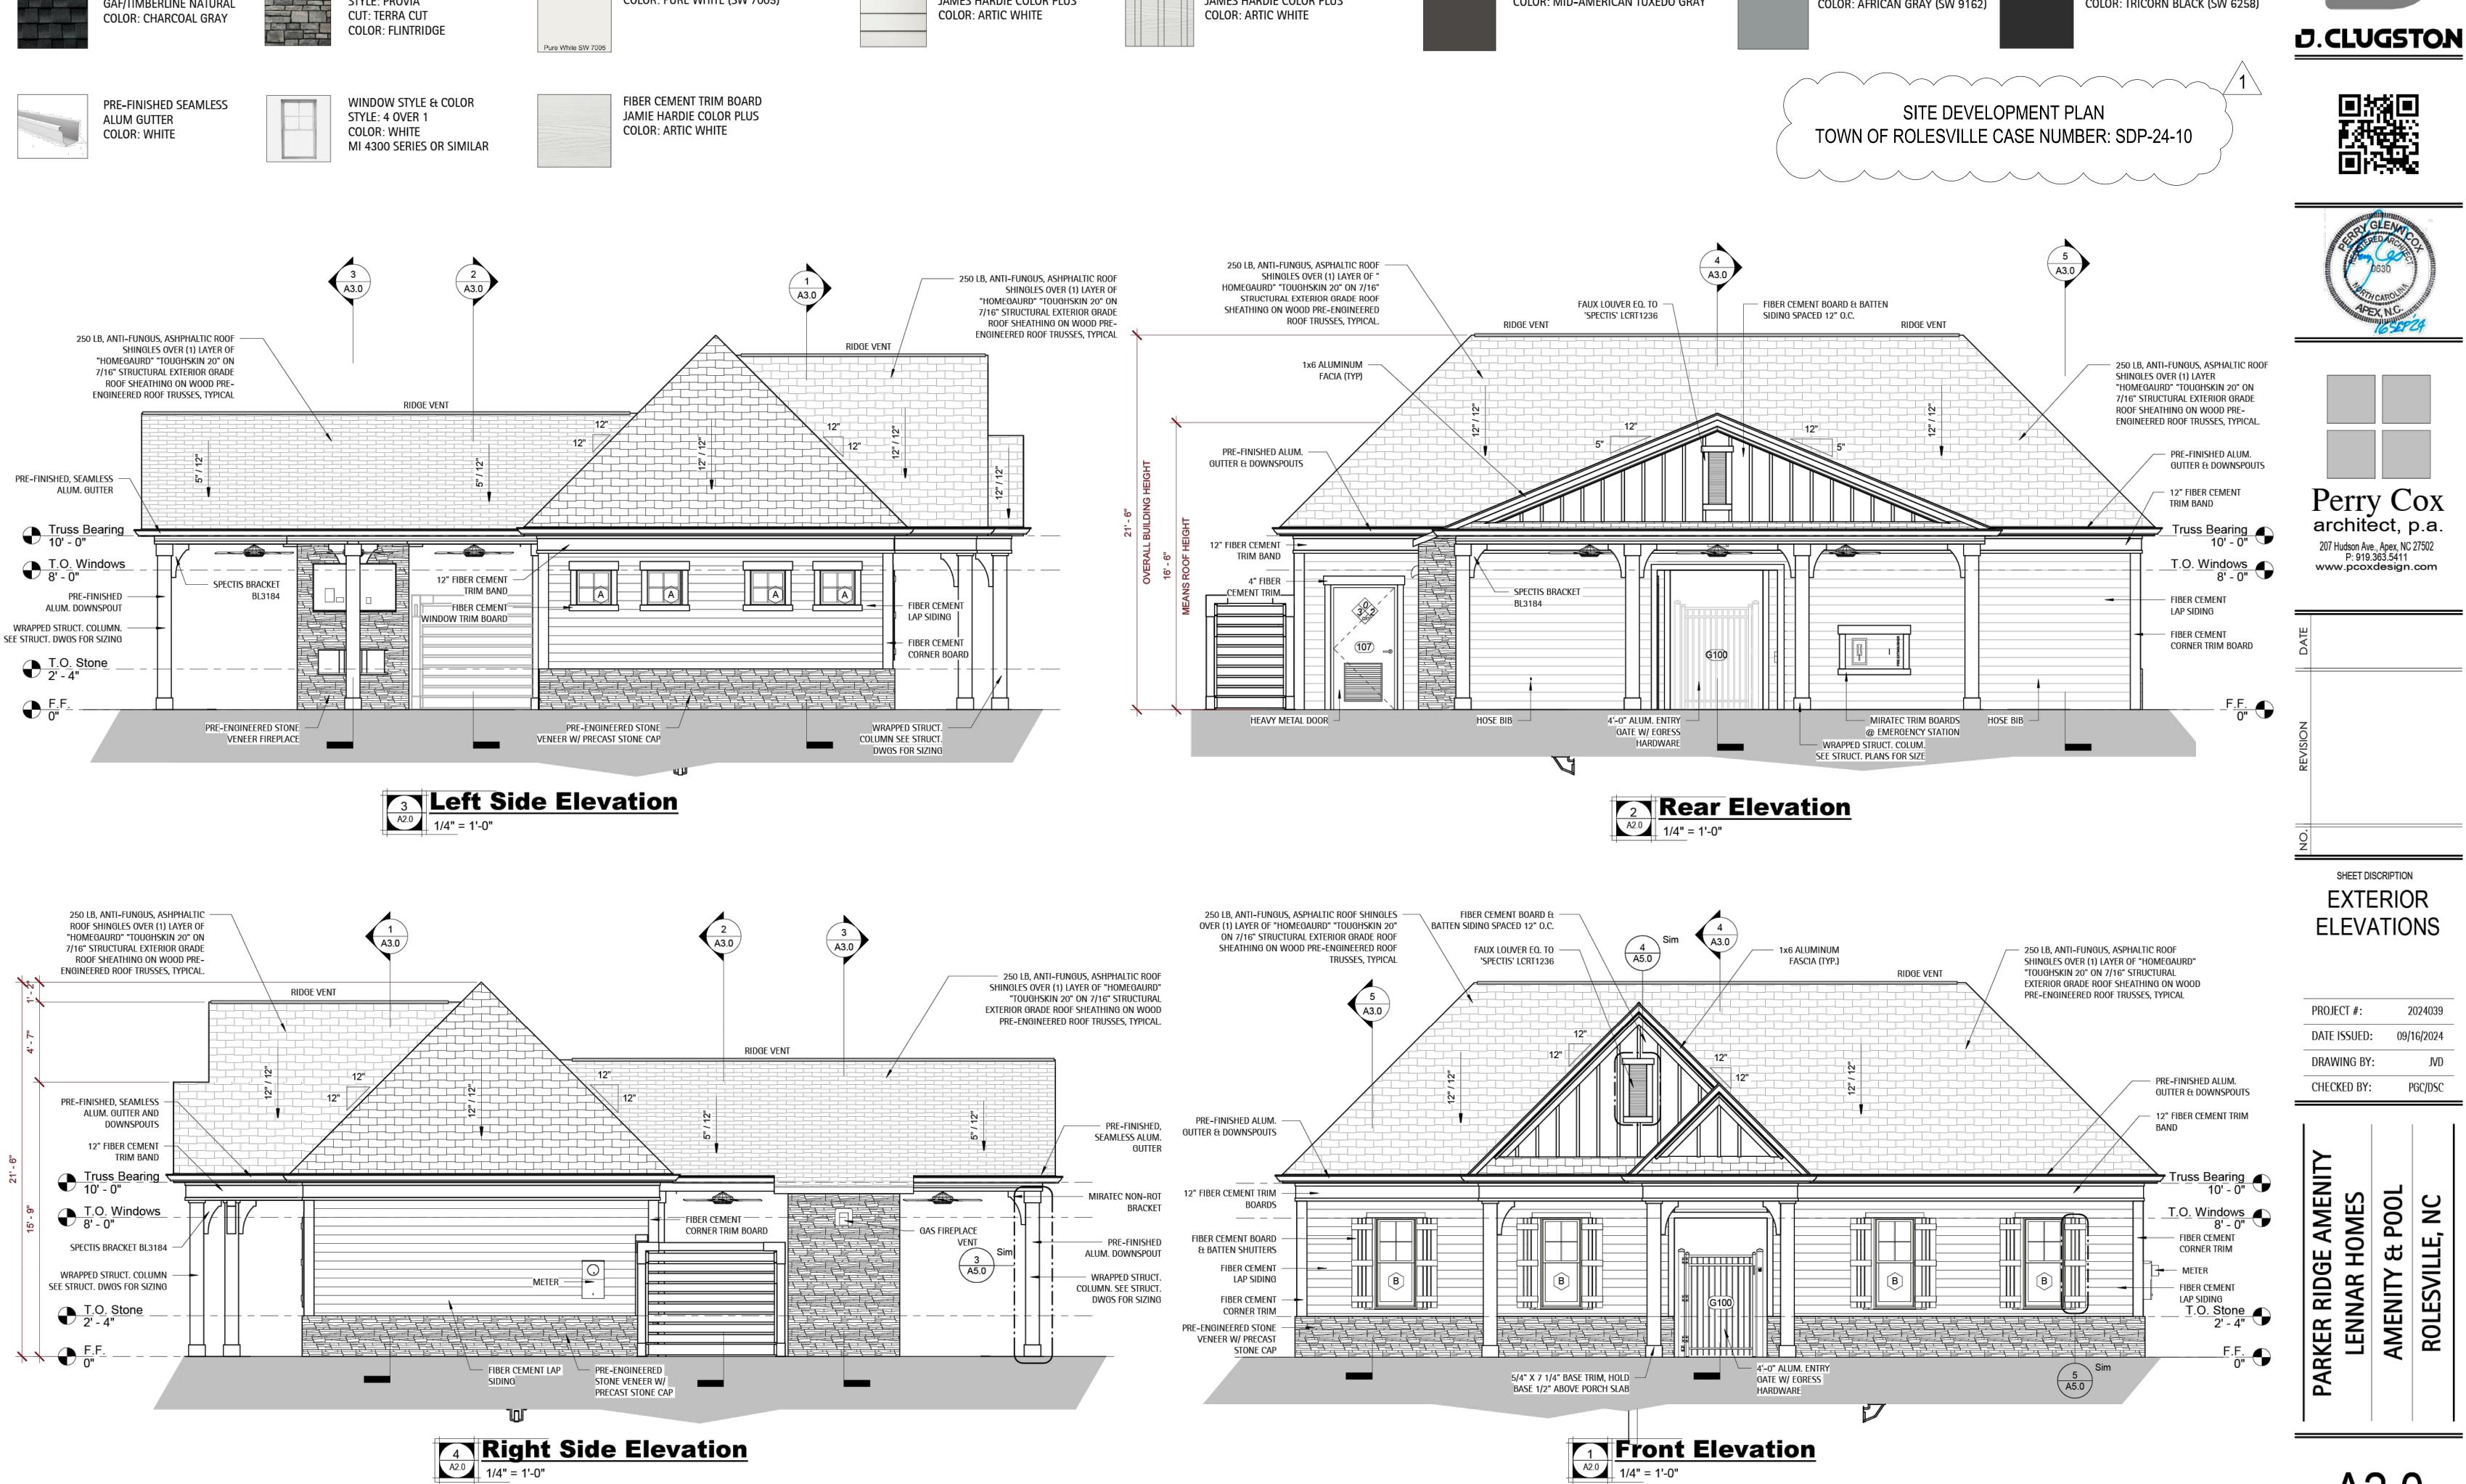

## MATERIAL LEGEND

PAINTED TRIM, COLUMN & DROP BEAM-

COLOR: PURE WHITE (SW 7005)

PRE-ENGINEERED STONE VENEER

STYLE: PROVIA

CUT: TERRA CUT

-

ASPHALT ROOF SHINGLES -

GAF/TIMBERLINE NATURAL

COLOR: CHARCOAL GRAY

FIBER CEMENT LAP SIDING -JAMES HARDIE COLOR PLUS COLOR: ARTIC WHITE

FIBER CEMENT BOARD & BATTEN -JAMES HARDIE COLOR PLUS COLOR: ARTIC WHITE

SHUTTERS -COLOR: MID-AMERICAN TUXEDO GRAY

METAL GATE & FENCE -COLOR: TRICORN BLACK (SW 6258)