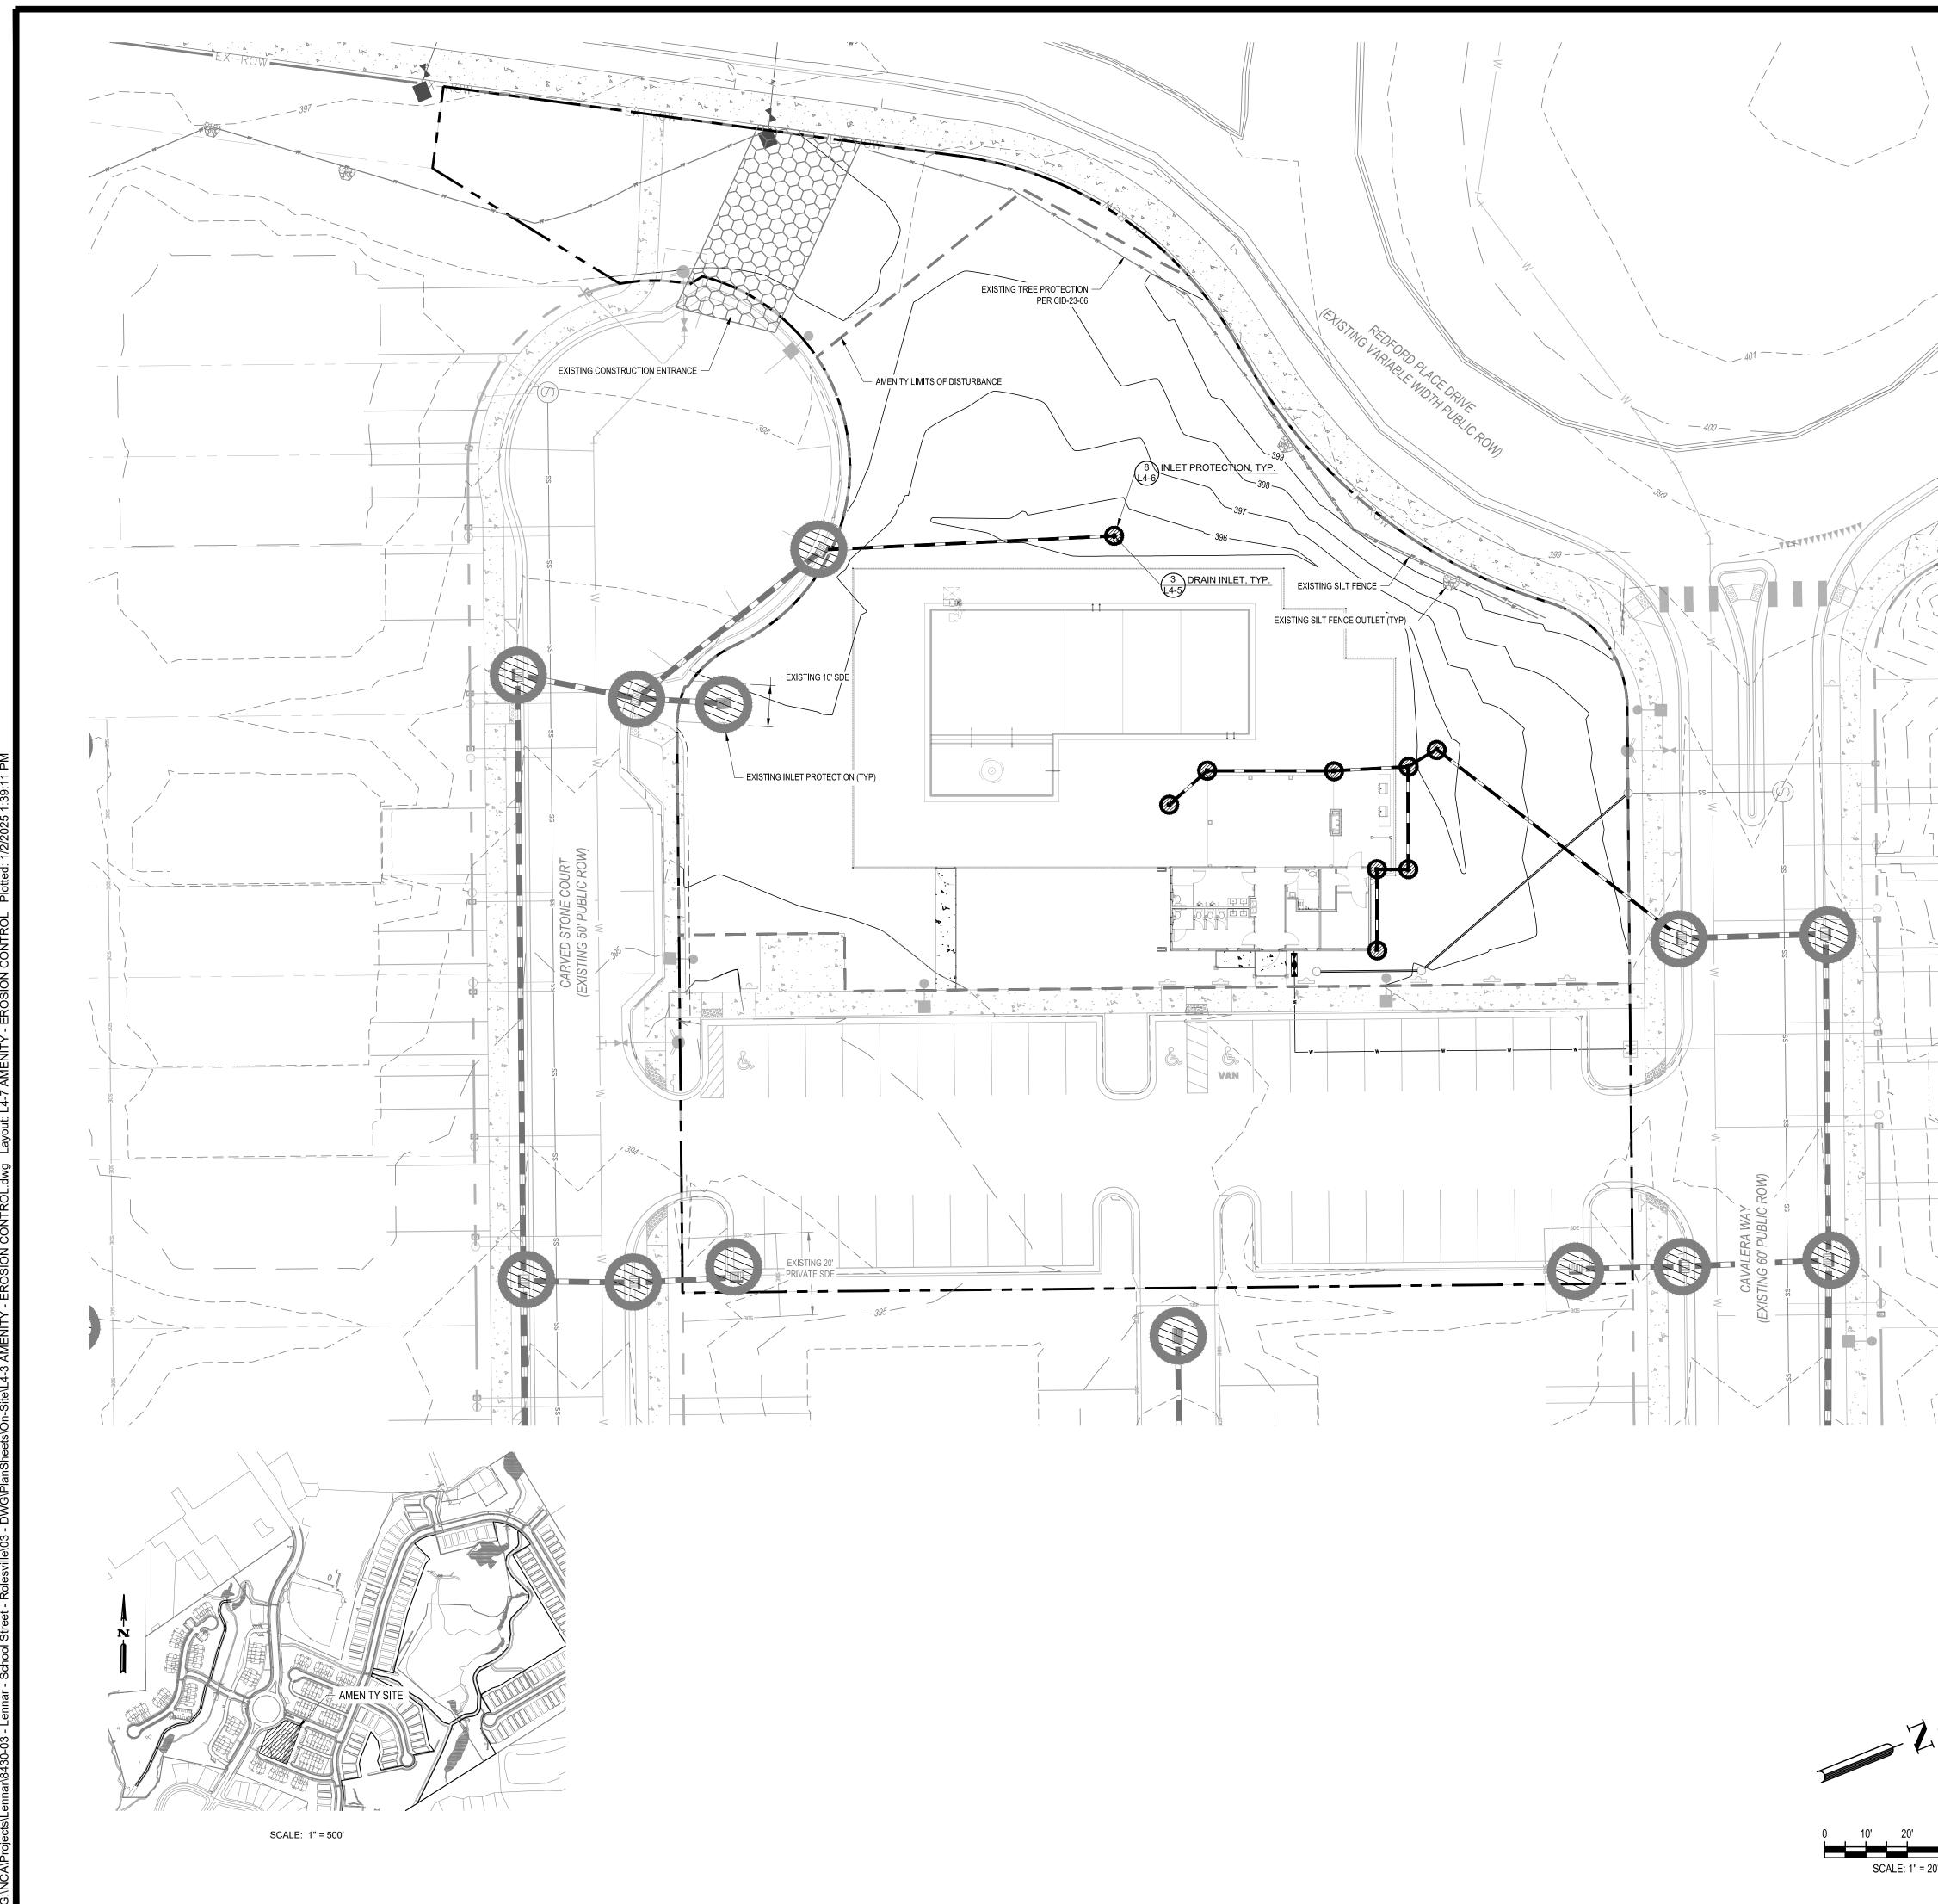

|





Know what's below. Call before you dig.

L4-3















SITE DEVELOPMENT PLAN





Know what's below. Call before you dig.

L4-7



A1.0



## MATERIAL LEGEND



PAINTED TRIM, COLUMN & DROP BEAM-

COLOR: PURE WHITE (SW 7005)

PRE-ENGINEERED STONE VENEER

STYLE: PROVIA

CUT: TERRA CUT

-

ASPHALT ROOF SHINGLES -

GAF/TIMBERLINE NATURAL

COLOR: CHARCOAL GRAY

FIBER CEMENT LAP SIDING -JAMES HARDIE COLOR PLUS COLOR: ARTIC WHITE



FIBER CEMENT BOARD & BATTEN -JAMES HARDIE COLOR PLUS COLOR: ARTIC WHITE

SHUTTERS -COLOR: MID-AMERICAN TUXEDO GRAY





METAL GATE & FENCE -COLOR: TRICORN BLACK (SW 6258)