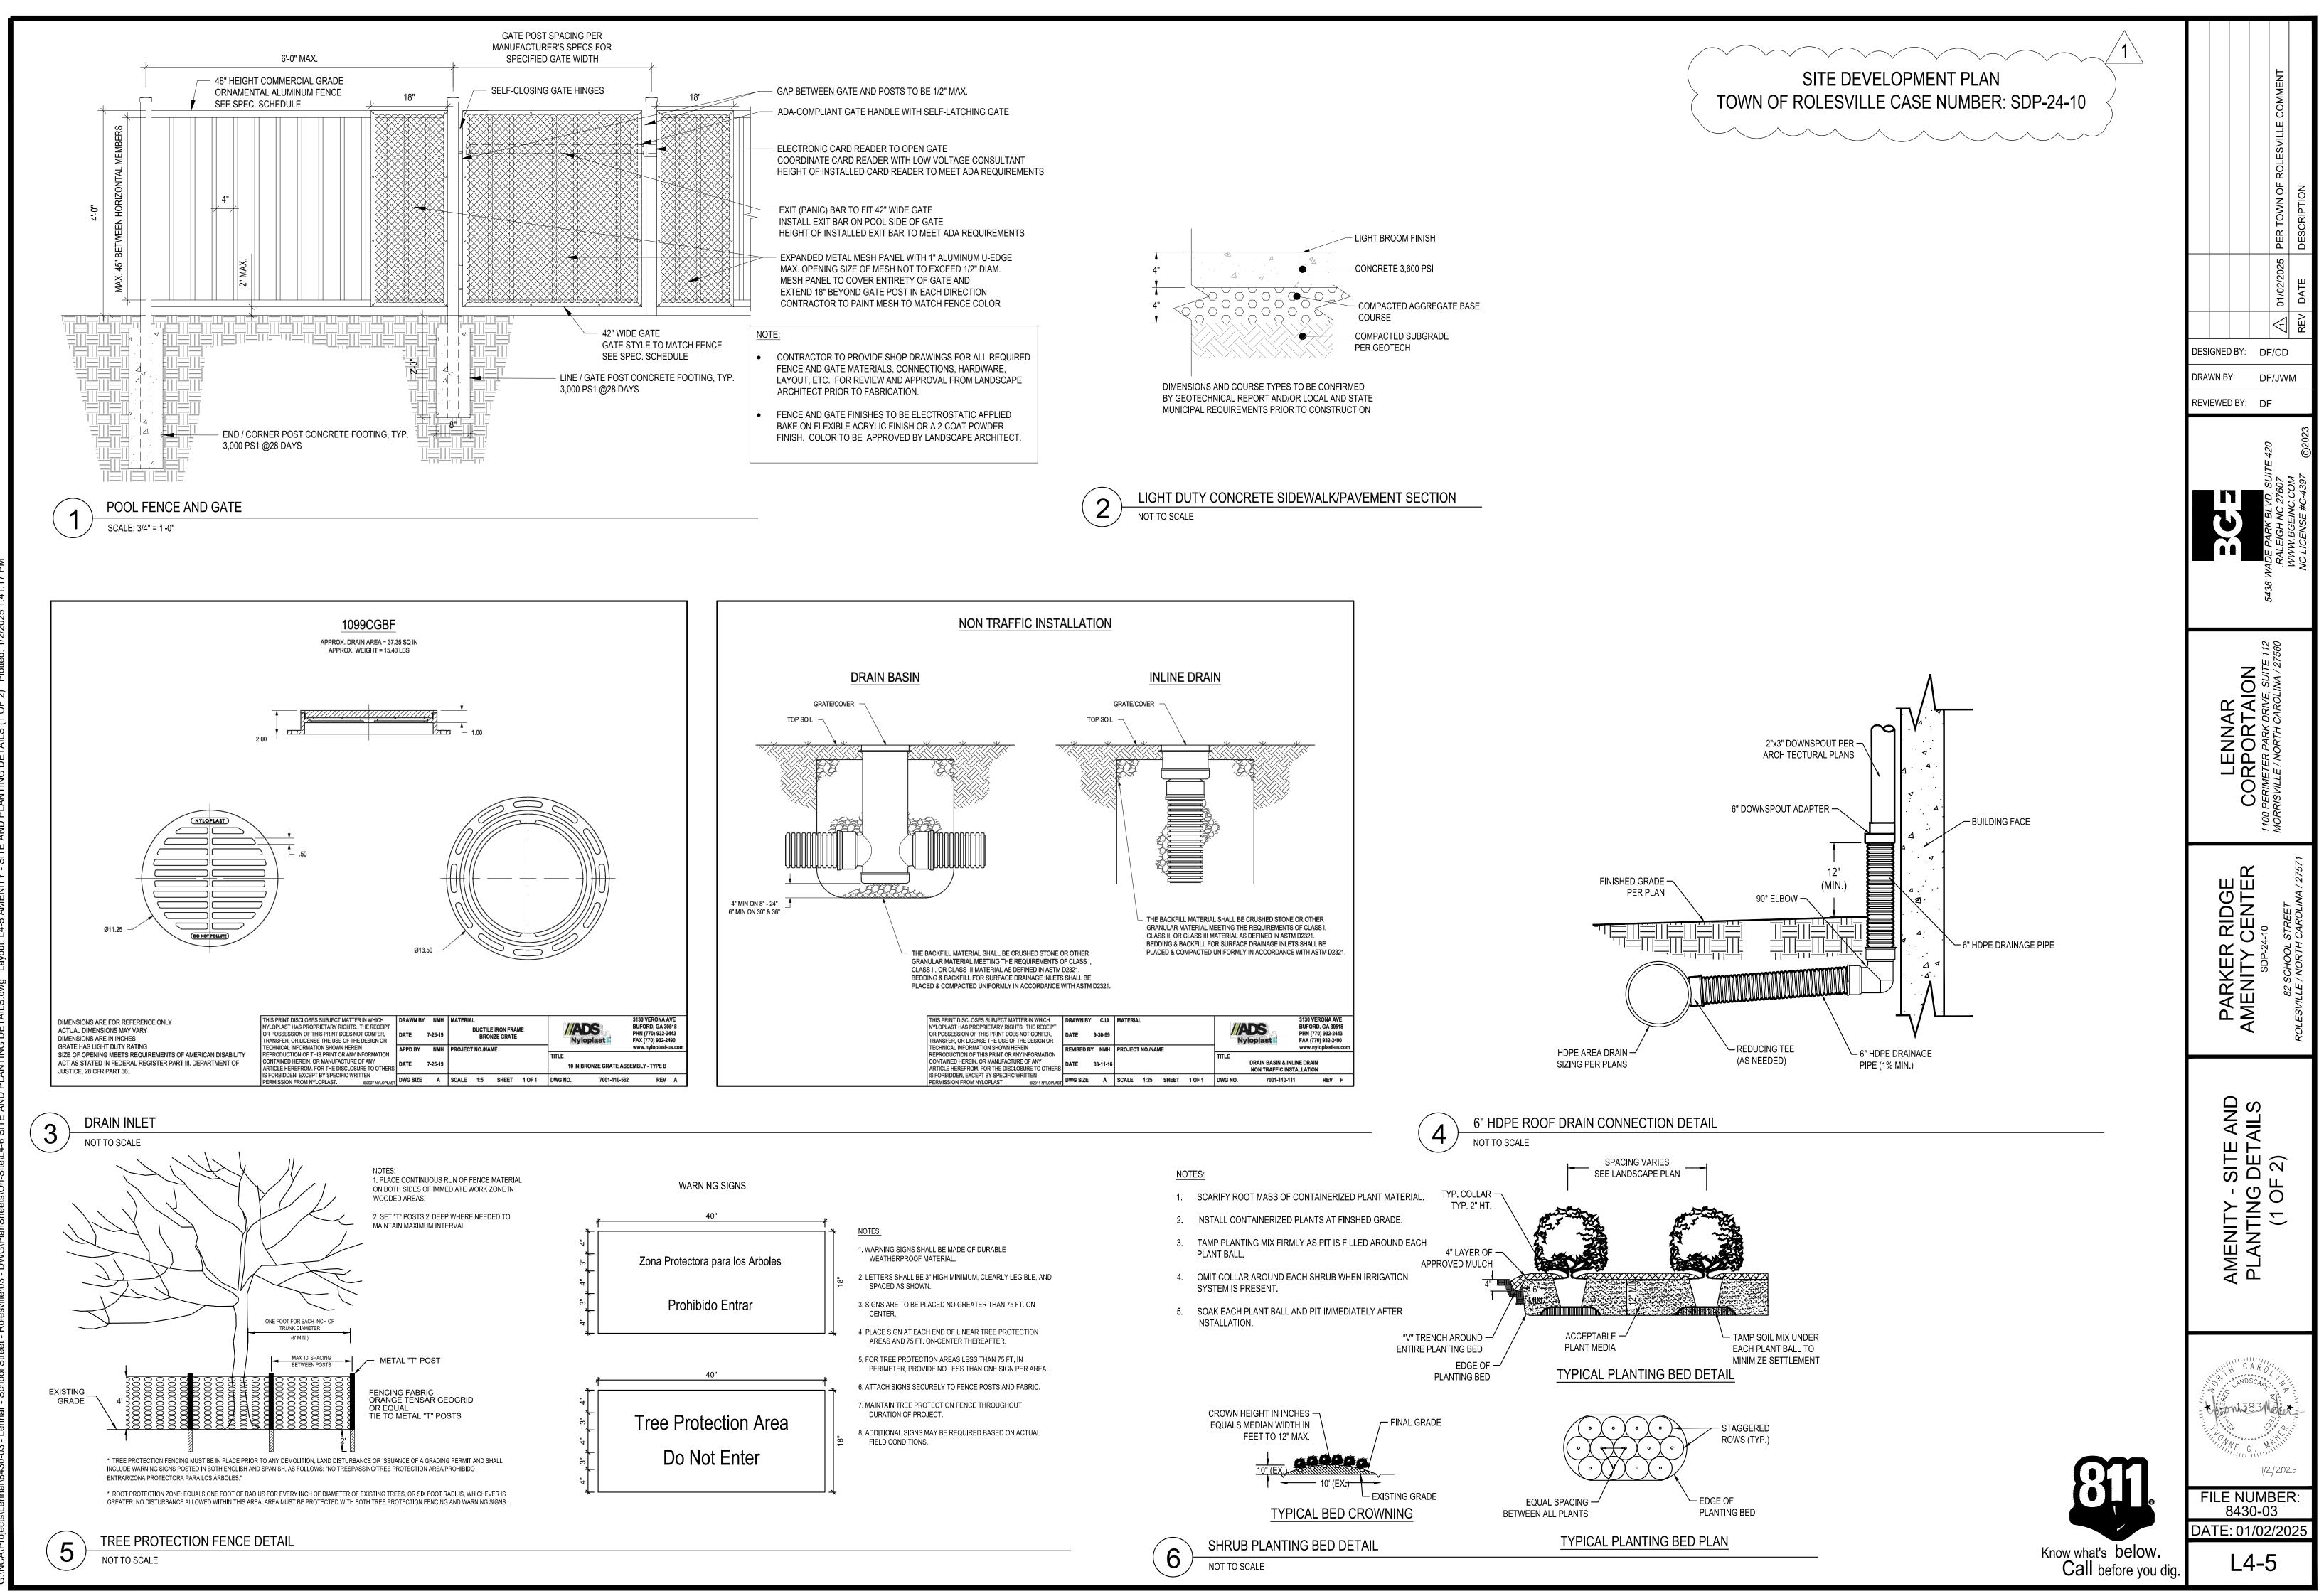

|





Know what's below. Call before you dig.

L4-3















SITE DEVELOPMENT PLAN





Know what's below. Call before you dig.

L4-7



A1.0



## MATERIAL LEGEND



PAINTED TRIM, COLUMN & DROP BEAM-

COLOR: PURE WHITE (SW 7005)

PRE-ENGINEERED STONE VENEER

STYLE: PROVIA

CUT: TERRA CUT

-

ASPHALT ROOF SHINGLES -

GAF/TIMBERLINE NATURAL

COLOR: CHARCOAL GRAY

FIBER CEMENT LAP SIDING -JAMES HARDIE COLOR PLUS COLOR: ARTIC WHITE



FIBER CEMENT BOARD & BATTEN -JAMES HARDIE COLOR PLUS COLOR: ARTIC WHITE

SHUTTERS -COLOR: MID-AMERICAN TUXEDO GRAY





METAL GATE & FENCE -COLOR: TRICORN BLACK (SW 6258)