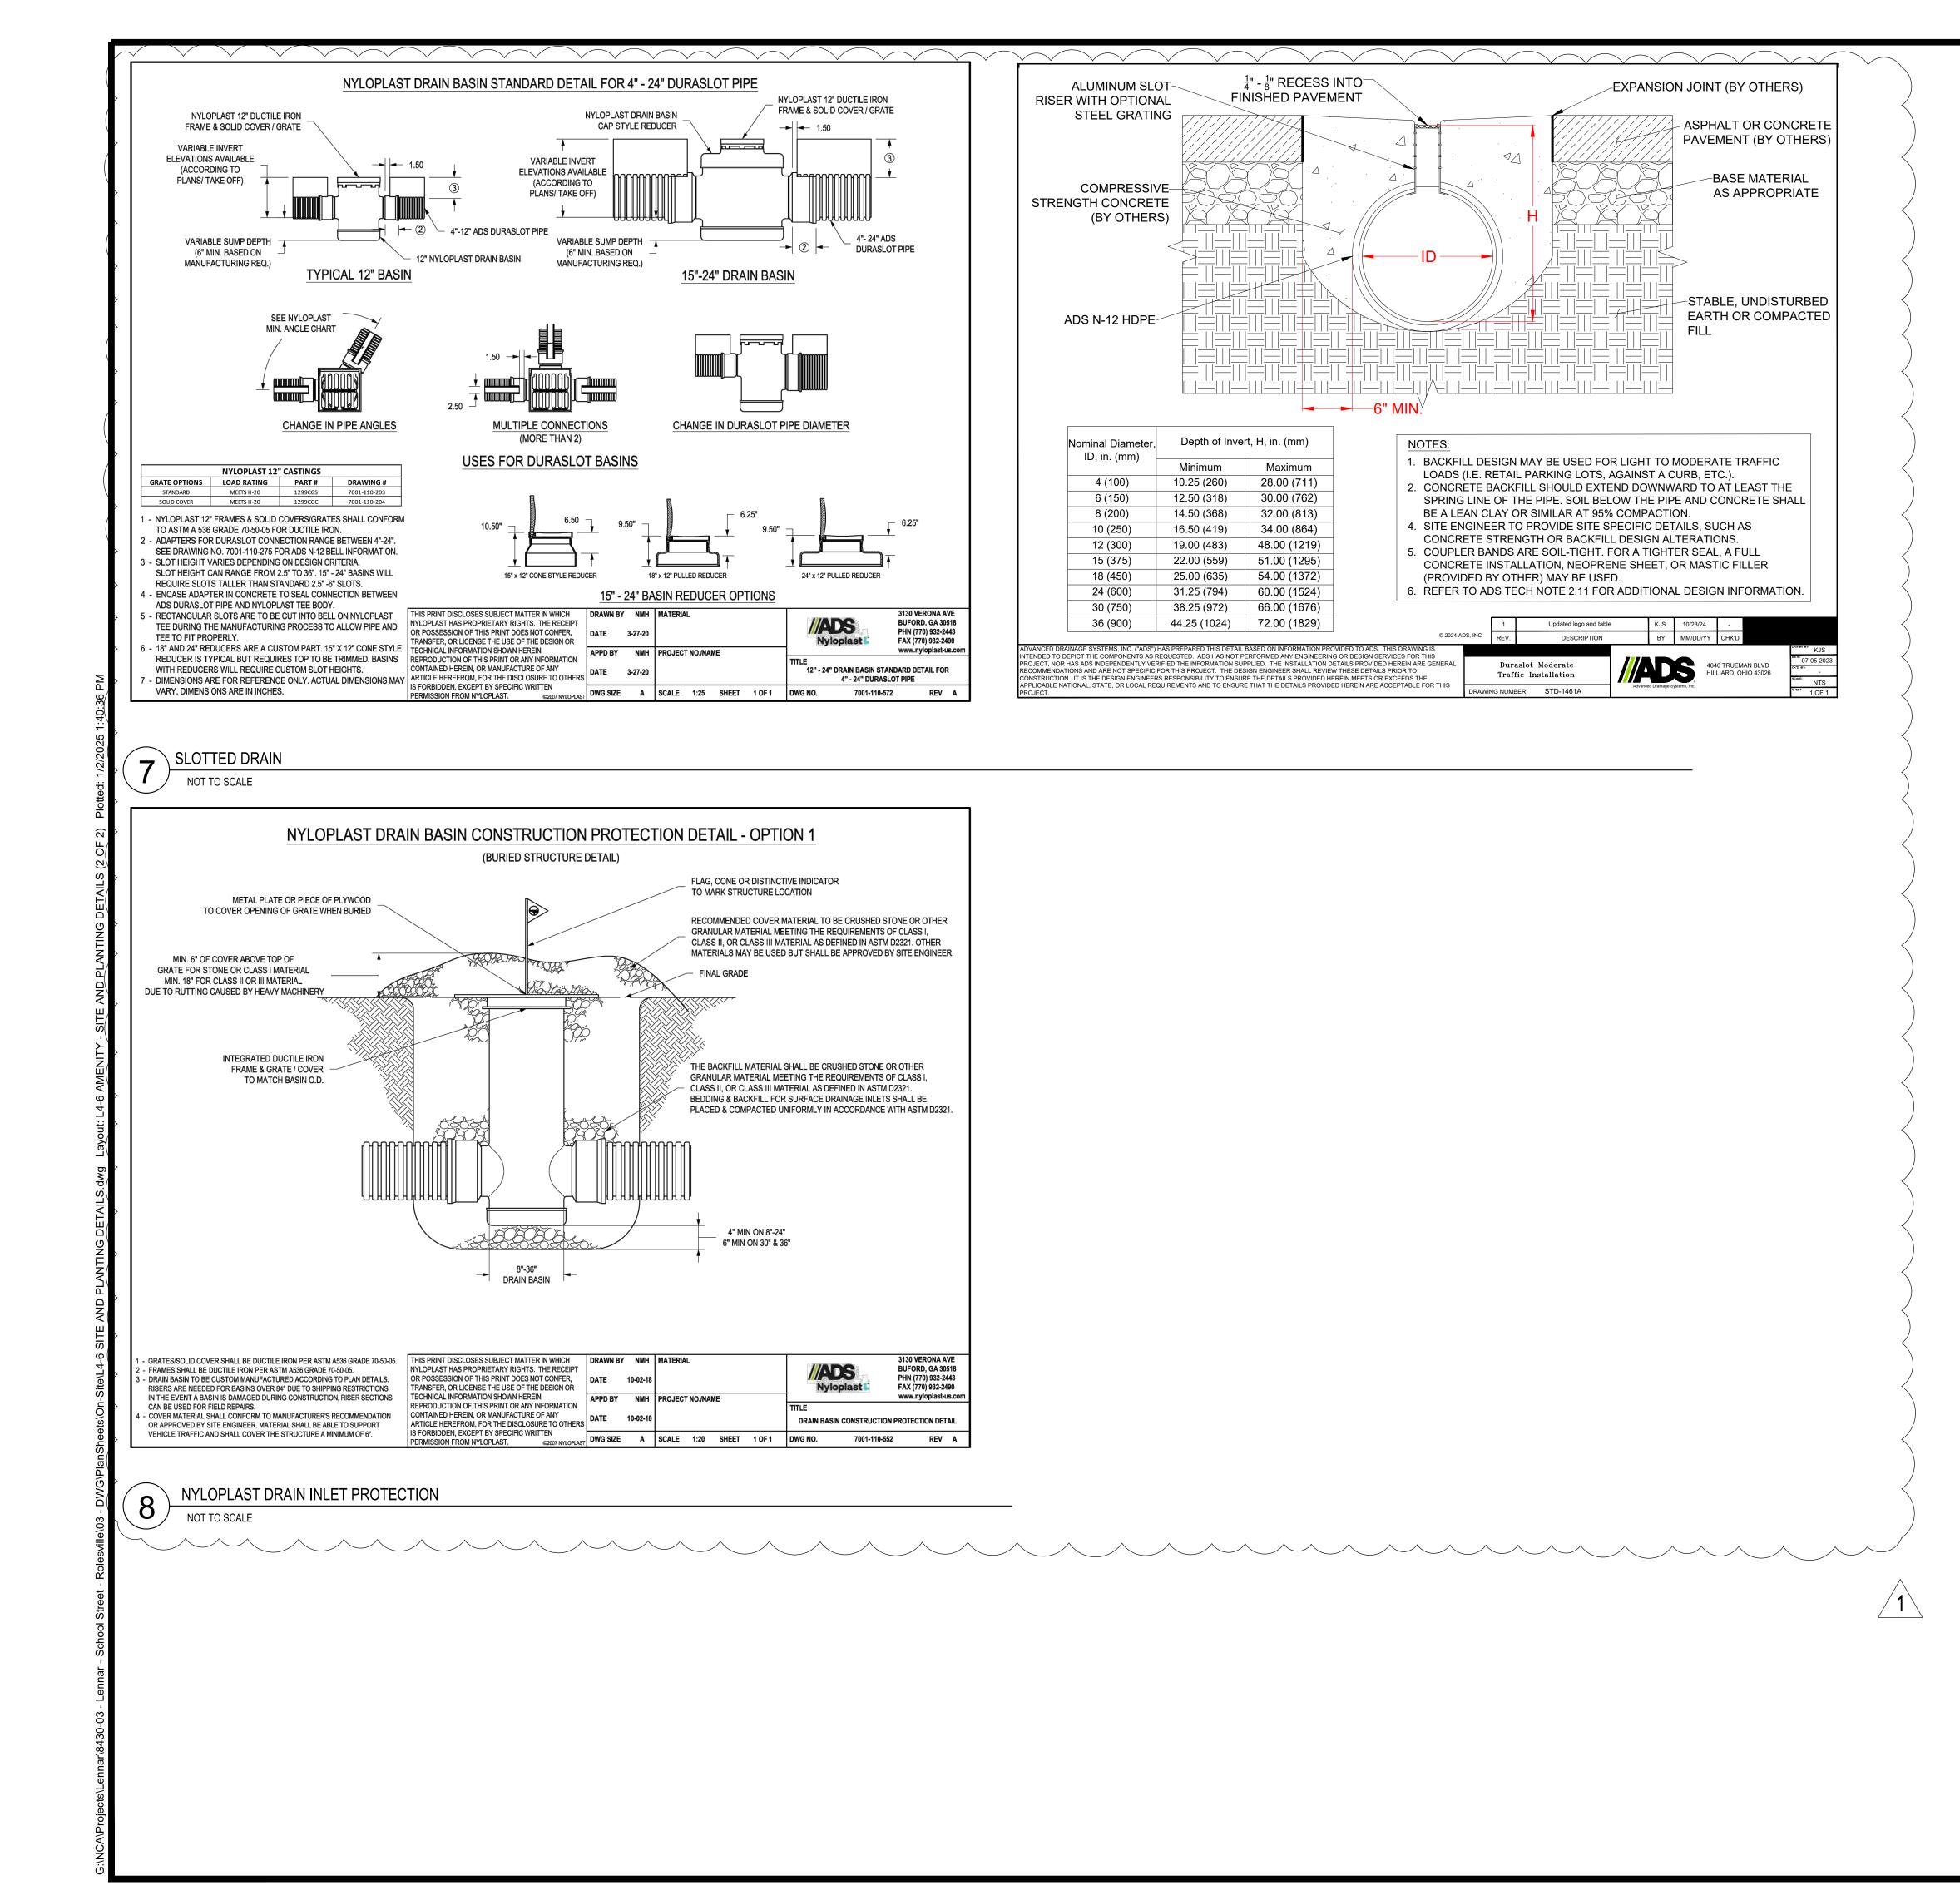

|





Know what's below. Call before you dig.

L4-3















SITE DEVELOPMENT PLAN





Know what's below. Call before you dig.

L4-7



A1.0



## MATERIAL LEGEND



PAINTED TRIM, COLUMN & DROP BEAM-

COLOR: PURE WHITE (SW 7005)

PRE-ENGINEERED STONE VENEER

STYLE: PROVIA

CUT: TERRA CUT

-

ASPHALT ROOF SHINGLES -

GAF/TIMBERLINE NATURAL

COLOR: CHARCOAL GRAY

FIBER CEMENT LAP SIDING -JAMES HARDIE COLOR PLUS COLOR: ARTIC WHITE



FIBER CEMENT BOARD & BATTEN -JAMES HARDIE COLOR PLUS COLOR: ARTIC WHITE

SHUTTERS -COLOR: MID-AMERICAN TUXEDO GRAY





METAL GATE & FENCE -COLOR: TRICORN BLACK (SW 6258)