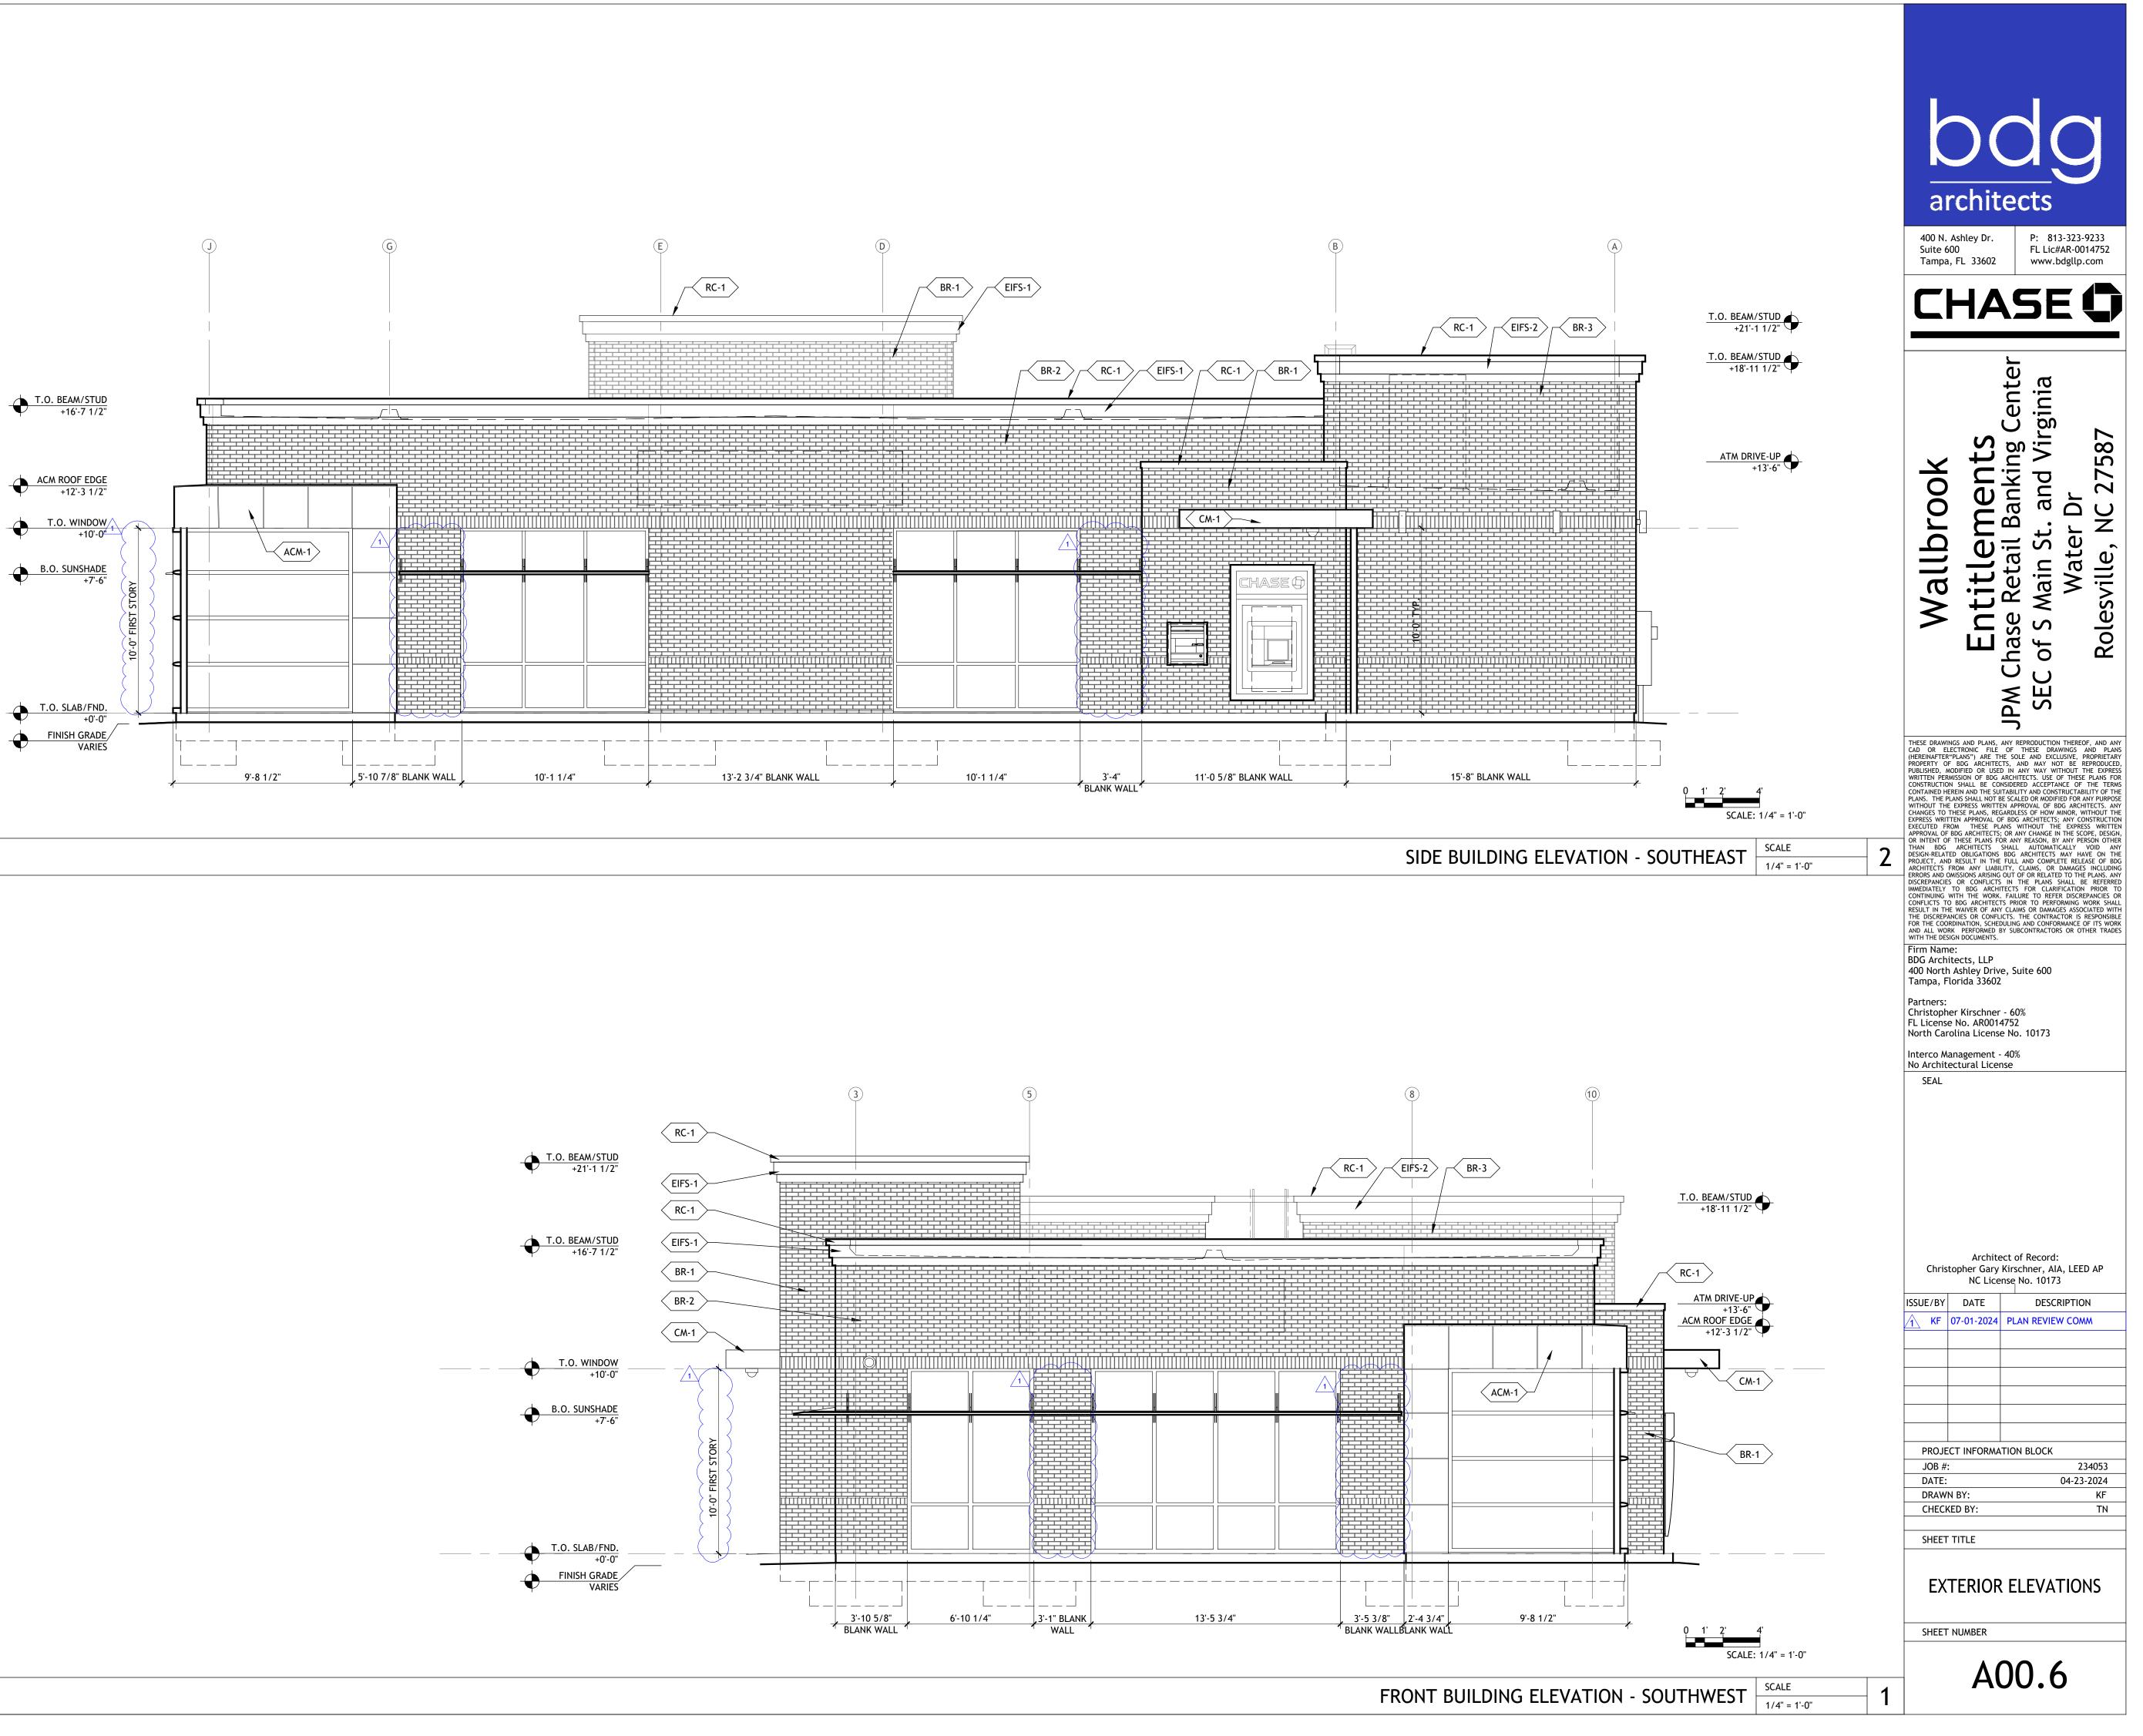

| PROPOSED GRADES                                                                         | EXISTING GRADES                                       |  |
|-----------------------------------------------------------------------------------------|-------------------------------------------------------|--|
| SOUTH ELEVATION:<br>388.00' FFE                                                         | SOUTH ELEVATION:<br>388.00' FFE                       |  |
| NORTH ELEVATION:<br>388.00' FFE                                                         | NORTH ELEVATION:<br>388.00' FFE                       |  |
| EAST ELEVATION:<br>388.00' FFE                                                          | EAST ELEVATION:<br>388.00' FFE                        |  |
| WEST ELEVATION:<br>388.00' FFE                                                          | WEST ELEVATION:<br>388.00' FFE                        |  |
| AVERAGE GRADE: 388.00' FFE                                                              | AVERAGE EXISTING PREDEVELOPMENT<br>GRADE: 388.00' FFE |  |
| MAX BUILE                                                                               | DING HEIGHT                                           |  |
| BUILDING HEIGHT: 21'-6" AFF (409.50' FFE)                                               |                                                       |  |
| BUILDIN                                                                                 | G HEIGHTS                                             |  |
| TALLEST PARAPET HEIGHT: + 21'-6" (409.50'<br>MAIN PARAPET HEIGHT: + 17'-0" (405.00' FFE |                                                       |  |

### TRANSPARENCY TABLE PER LDO 6.8.2.D.2

| FLOOR LEVEL               | SF OF WALL | TRANSPARENCY<br>REQD              | TRANSPARENCY<br>PROVIDED     |
|---------------------------|------------|-----------------------------------|------------------------------|
| FIRST STORY-              | 824 SF*    | 247 SF TRANSPARENCY<br>(30% MIN.) | 311 SF TRANSPARENCY<br>(38%) |
| FIRST STORY-<br>SOUTHEAST | 844 SF*    | 253 SF TRANSPARENCY<br>(30% MIN.) | 297 SF TRANSPARENCY<br>(35%) |
| FIRST STORY-<br>SOUTHWEST | 428 SF*    | 128 SF TRANSPARENCY<br>(30% MIN.) | 297 SF TRANSPARENCY<br>(69%) |
| FIRST STORY-<br>NORTHEAST | N/A**      | N/A**                             | N/A**                        |