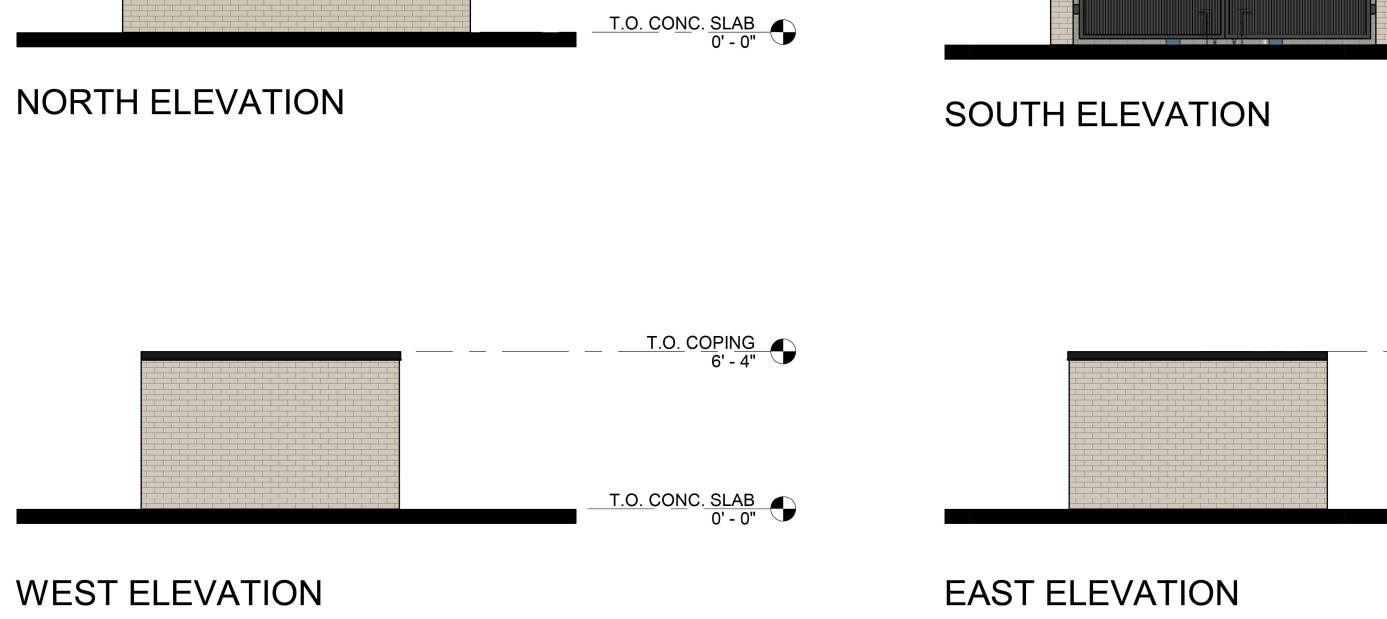

ACCESSIBLE BEIGE SW 7036

STOREFRONT MULLION **BLACK ANODIZED** 

STOREFRONT MULLION SILVER ANODIZED

**INTERSTATE BRICK** 

<u>T.O. COPING</u> 6' - 4"

| PROPOSED GRADES                                                                         | EXISTING GRADES                                       |  |
|-----------------------------------------------------------------------------------------|-------------------------------------------------------|--|
| SOUTH ELEVATION:<br>388.00' FFE                                                         | SOUTH ELEVATION:<br>388.00' FFE                       |  |
| NORTH ELEVATION:<br>388.00' FFE                                                         | NORTH ELEVATION:<br>388.00' FFE                       |  |
| EAST ELEVATION:<br>388.00' FFE                                                          | EAST ELEVATION:<br>388.00' FFE                        |  |
| WEST ELEVATION:<br>388.00' FFE                                                          | WEST ELEVATION:<br>388.00' FFE                        |  |
| AVERAGE GRADE: 388.00' FFE                                                              | AVERAGE EXISTING PREDEVELOPMENT<br>GRADE: 388.00' FFE |  |
| MAX BUILE                                                                               | DING HEIGHT                                           |  |
| BUILDING HEIGHT: 21'-6" AFF (409.50' FFE)                                               |                                                       |  |
| BUILDIN                                                                                 | G HEIGHTS                                             |  |
| TALLEST PARAPET HEIGHT: + 21'-6" (409.50'<br>MAIN PARAPET HEIGHT: + 17'-0" (405.00' FFE |                                                       |  |