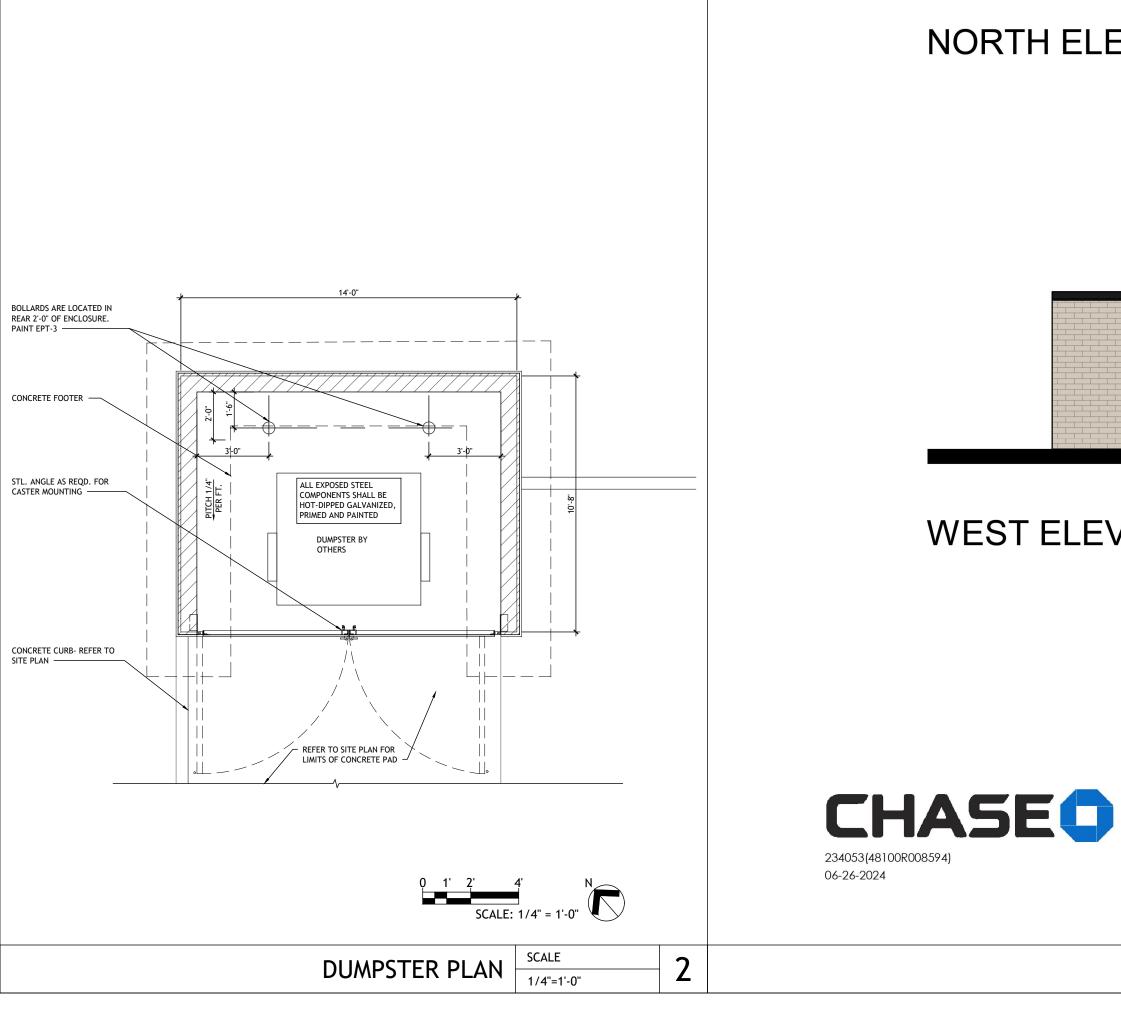

# Wallbrook Entitlements

JPM Chase Retail Banking Center SEC of S Main St. and Virginia Water Dr Rolesville, NC 27587 CHASE # 48100R008594 Version 20.7 Application Reference # SDP-24-03

SCOPE OF WORK

PROTOTYPE - 20.7 1 ATM CANOPY: ATTACHED DUMPSTER ENCLOSURE: Y BRG: N SEISMIC ZONE: N PROTOTYPE BUILDING WITH BRICK EXTERIOR FINISHES BUILDING FLOOR AREA = 3,335 SF