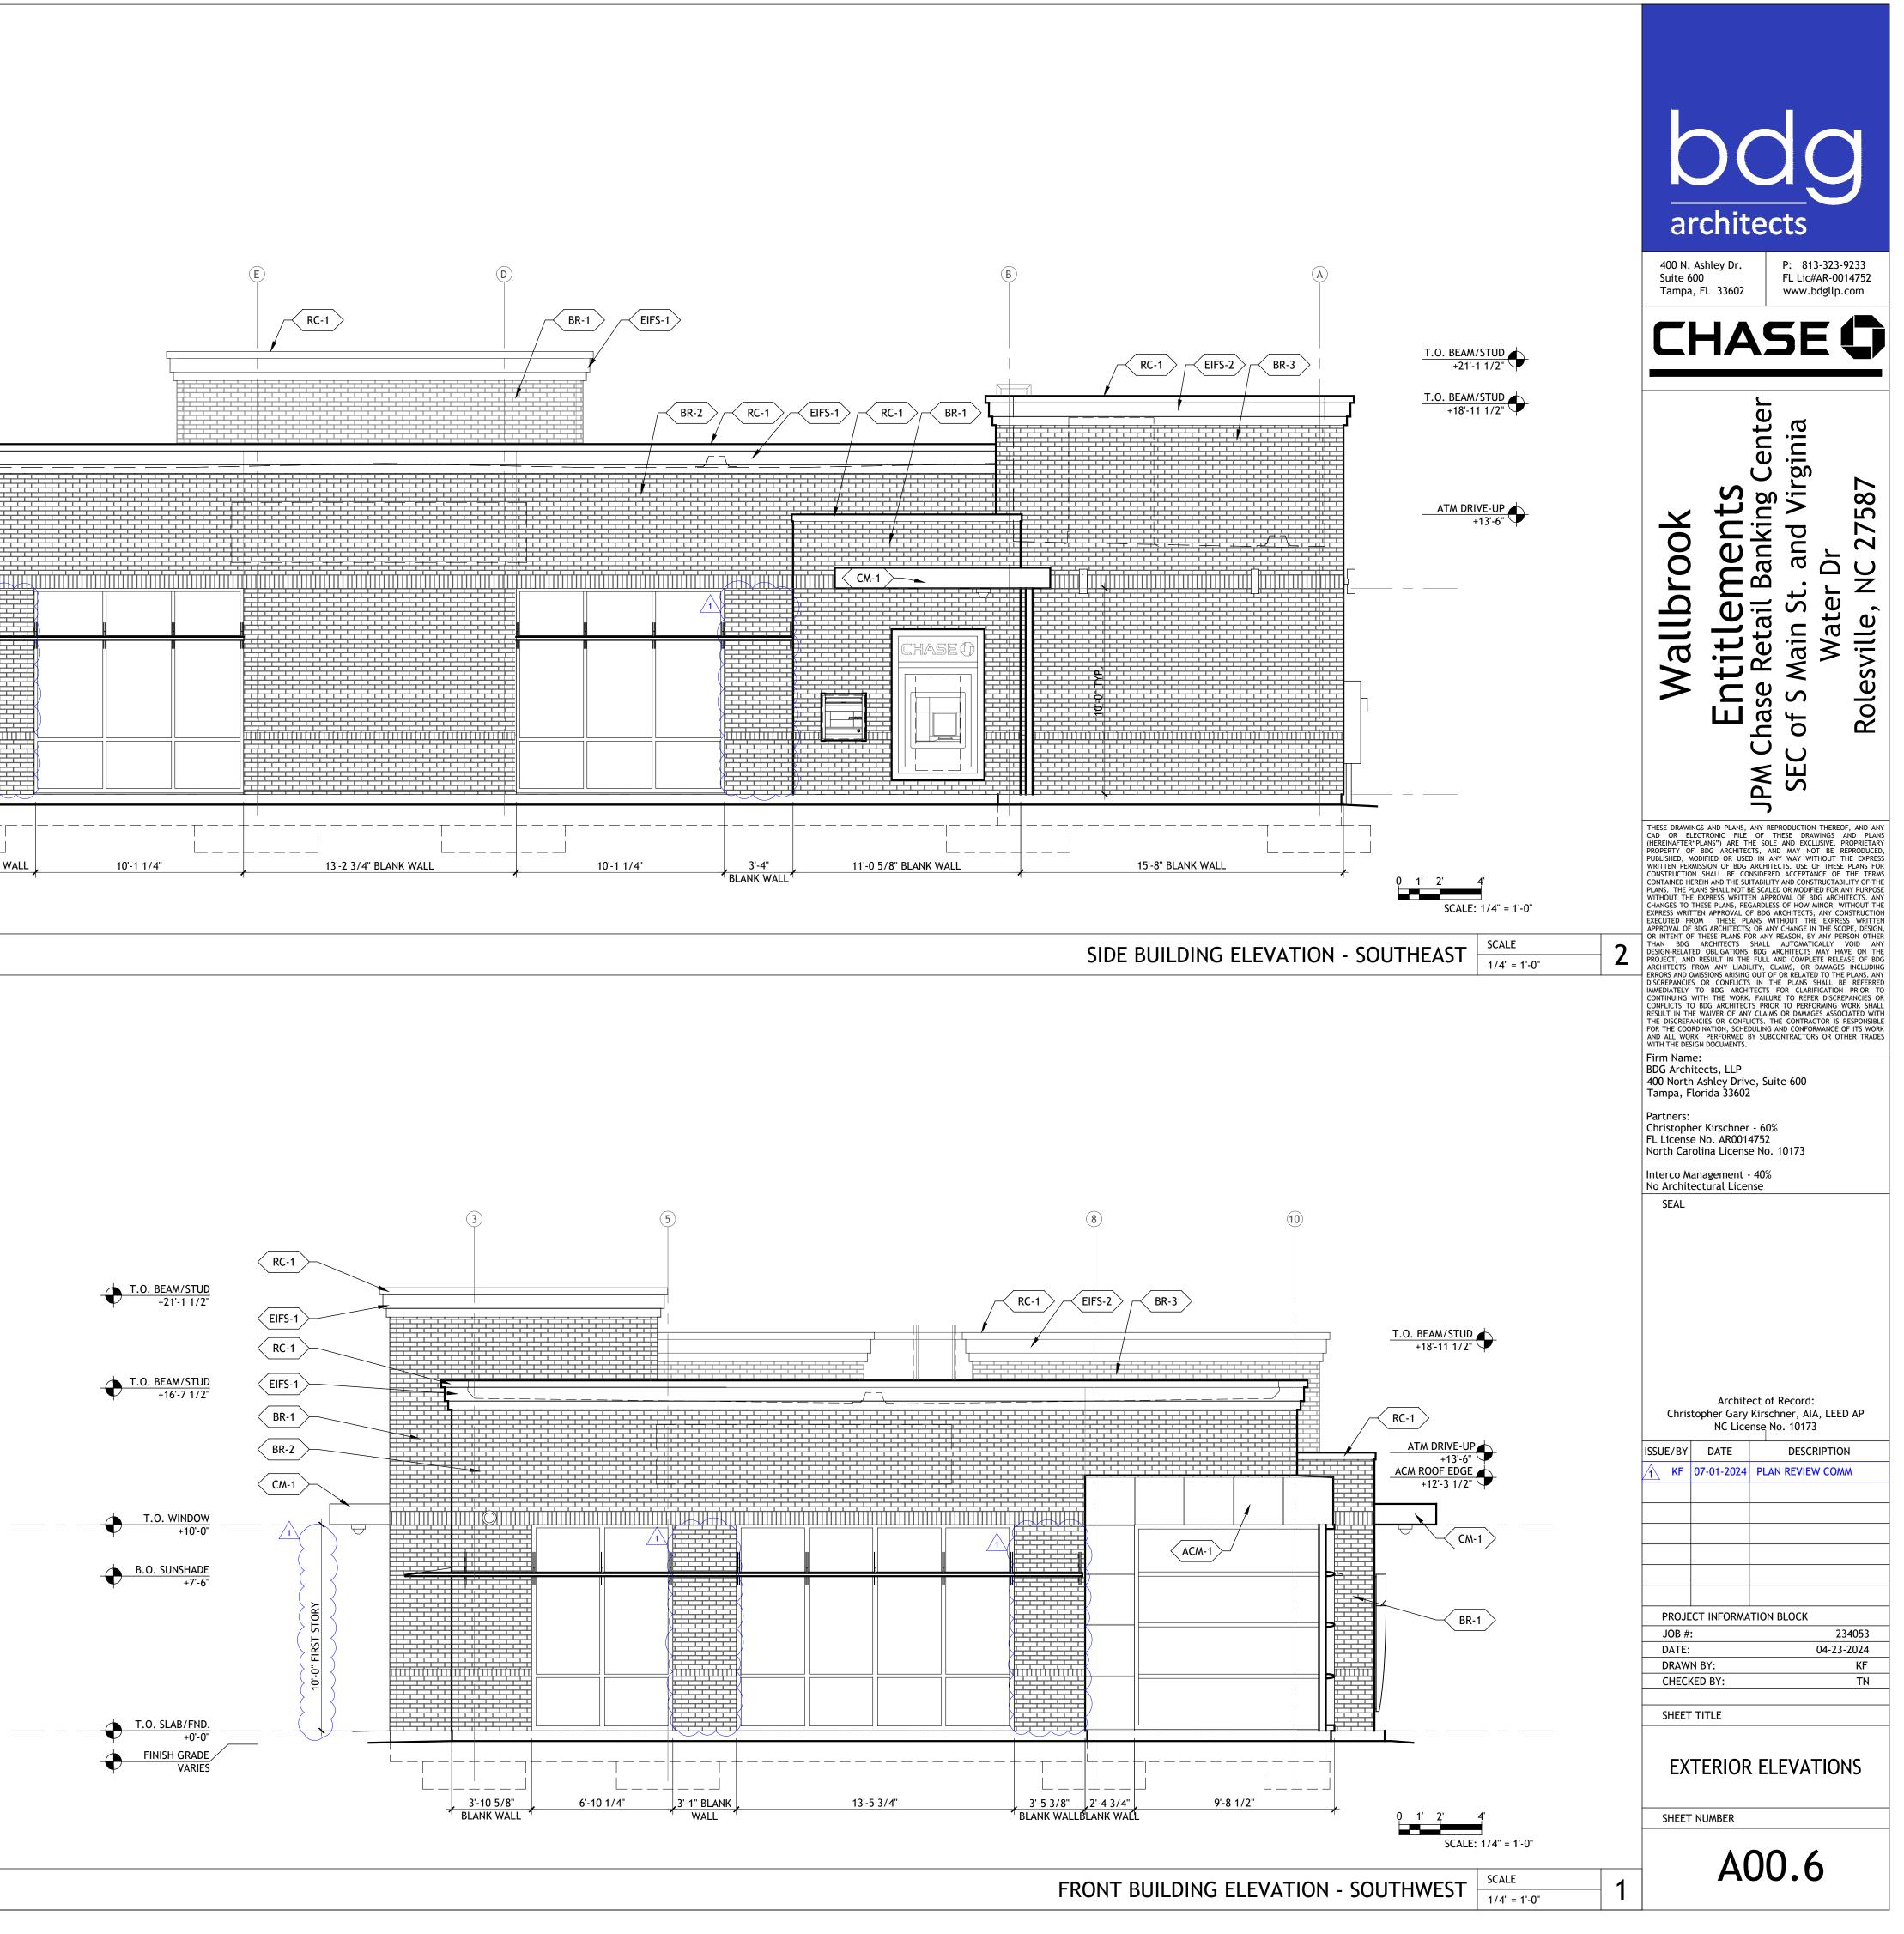

| PROPOSED GRADES                                                                         | EXISTING GRADES                                       |  |
|-----------------------------------------------------------------------------------------|-------------------------------------------------------|--|
| SOUTH ELEVATION:<br>388.00' FFE                                                         | SOUTH ELEVATION:<br>388.00' FFE                       |  |
| NORTH ELEVATION:<br>388.00' FFE                                                         | NORTH ELEVATION:<br>388.00' FFE                       |  |
| EAST ELEVATION:<br>388.00' FFE                                                          | EAST ELEVATION:<br>388.00' FFE                        |  |
| WEST ELEVATION:<br>388.00' FFE                                                          | WEST ELEVATION:<br>388.00' FFE                        |  |
| AVERAGE GRADE: 388.00' FFE                                                              | AVERAGE EXISTING PREDEVELOPMENT<br>GRADE: 388.00' FFE |  |
| MAX BUILE                                                                               | DING HEIGHT                                           |  |
| BUILDING HEIGHT: 21'-6" AFF (409.50' FFE)                                               |                                                       |  |
| BUILDIN                                                                                 | G HEIGHTS                                             |  |
| TALLEST PARAPET HEIGHT: + 21'-6" (409.50'<br>MAIN PARAPET HEIGHT: + 17'-0" (405.00' FFE |                                                       |  |

### TRANSPARENCY TABLE PER LDO 6.8.2.D.2

| FLOOR LEVEL               | SF OF WALL | TRANSPARENCY<br>REQD              | TRANSPARENCY<br>PROVIDED     |
|---------------------------|------------|-----------------------------------|------------------------------|
| FIRST STORY-              | 824 SF*    | 247 SF TRANSPARENCY<br>(30% MIN.) | 311 SF TRANSPARENCY<br>(38%) |
| FIRST STORY-<br>SOUTHEAST | 844 SF*    | 253 SF TRANSPARENCY<br>(30% MIN.) | 297 SF TRANSPARENCY<br>(35%) |
| FIRST STORY-<br>SOUTHWEST | 428 SF*    | 128 SF TRANSPARENCY<br>(30% MIN.) | 297 SF TRANSPARENCY<br>(69%) |
| FIRST STORY-<br>NORTHEAST | N/A**      | N/A**                             | N/A**                        |