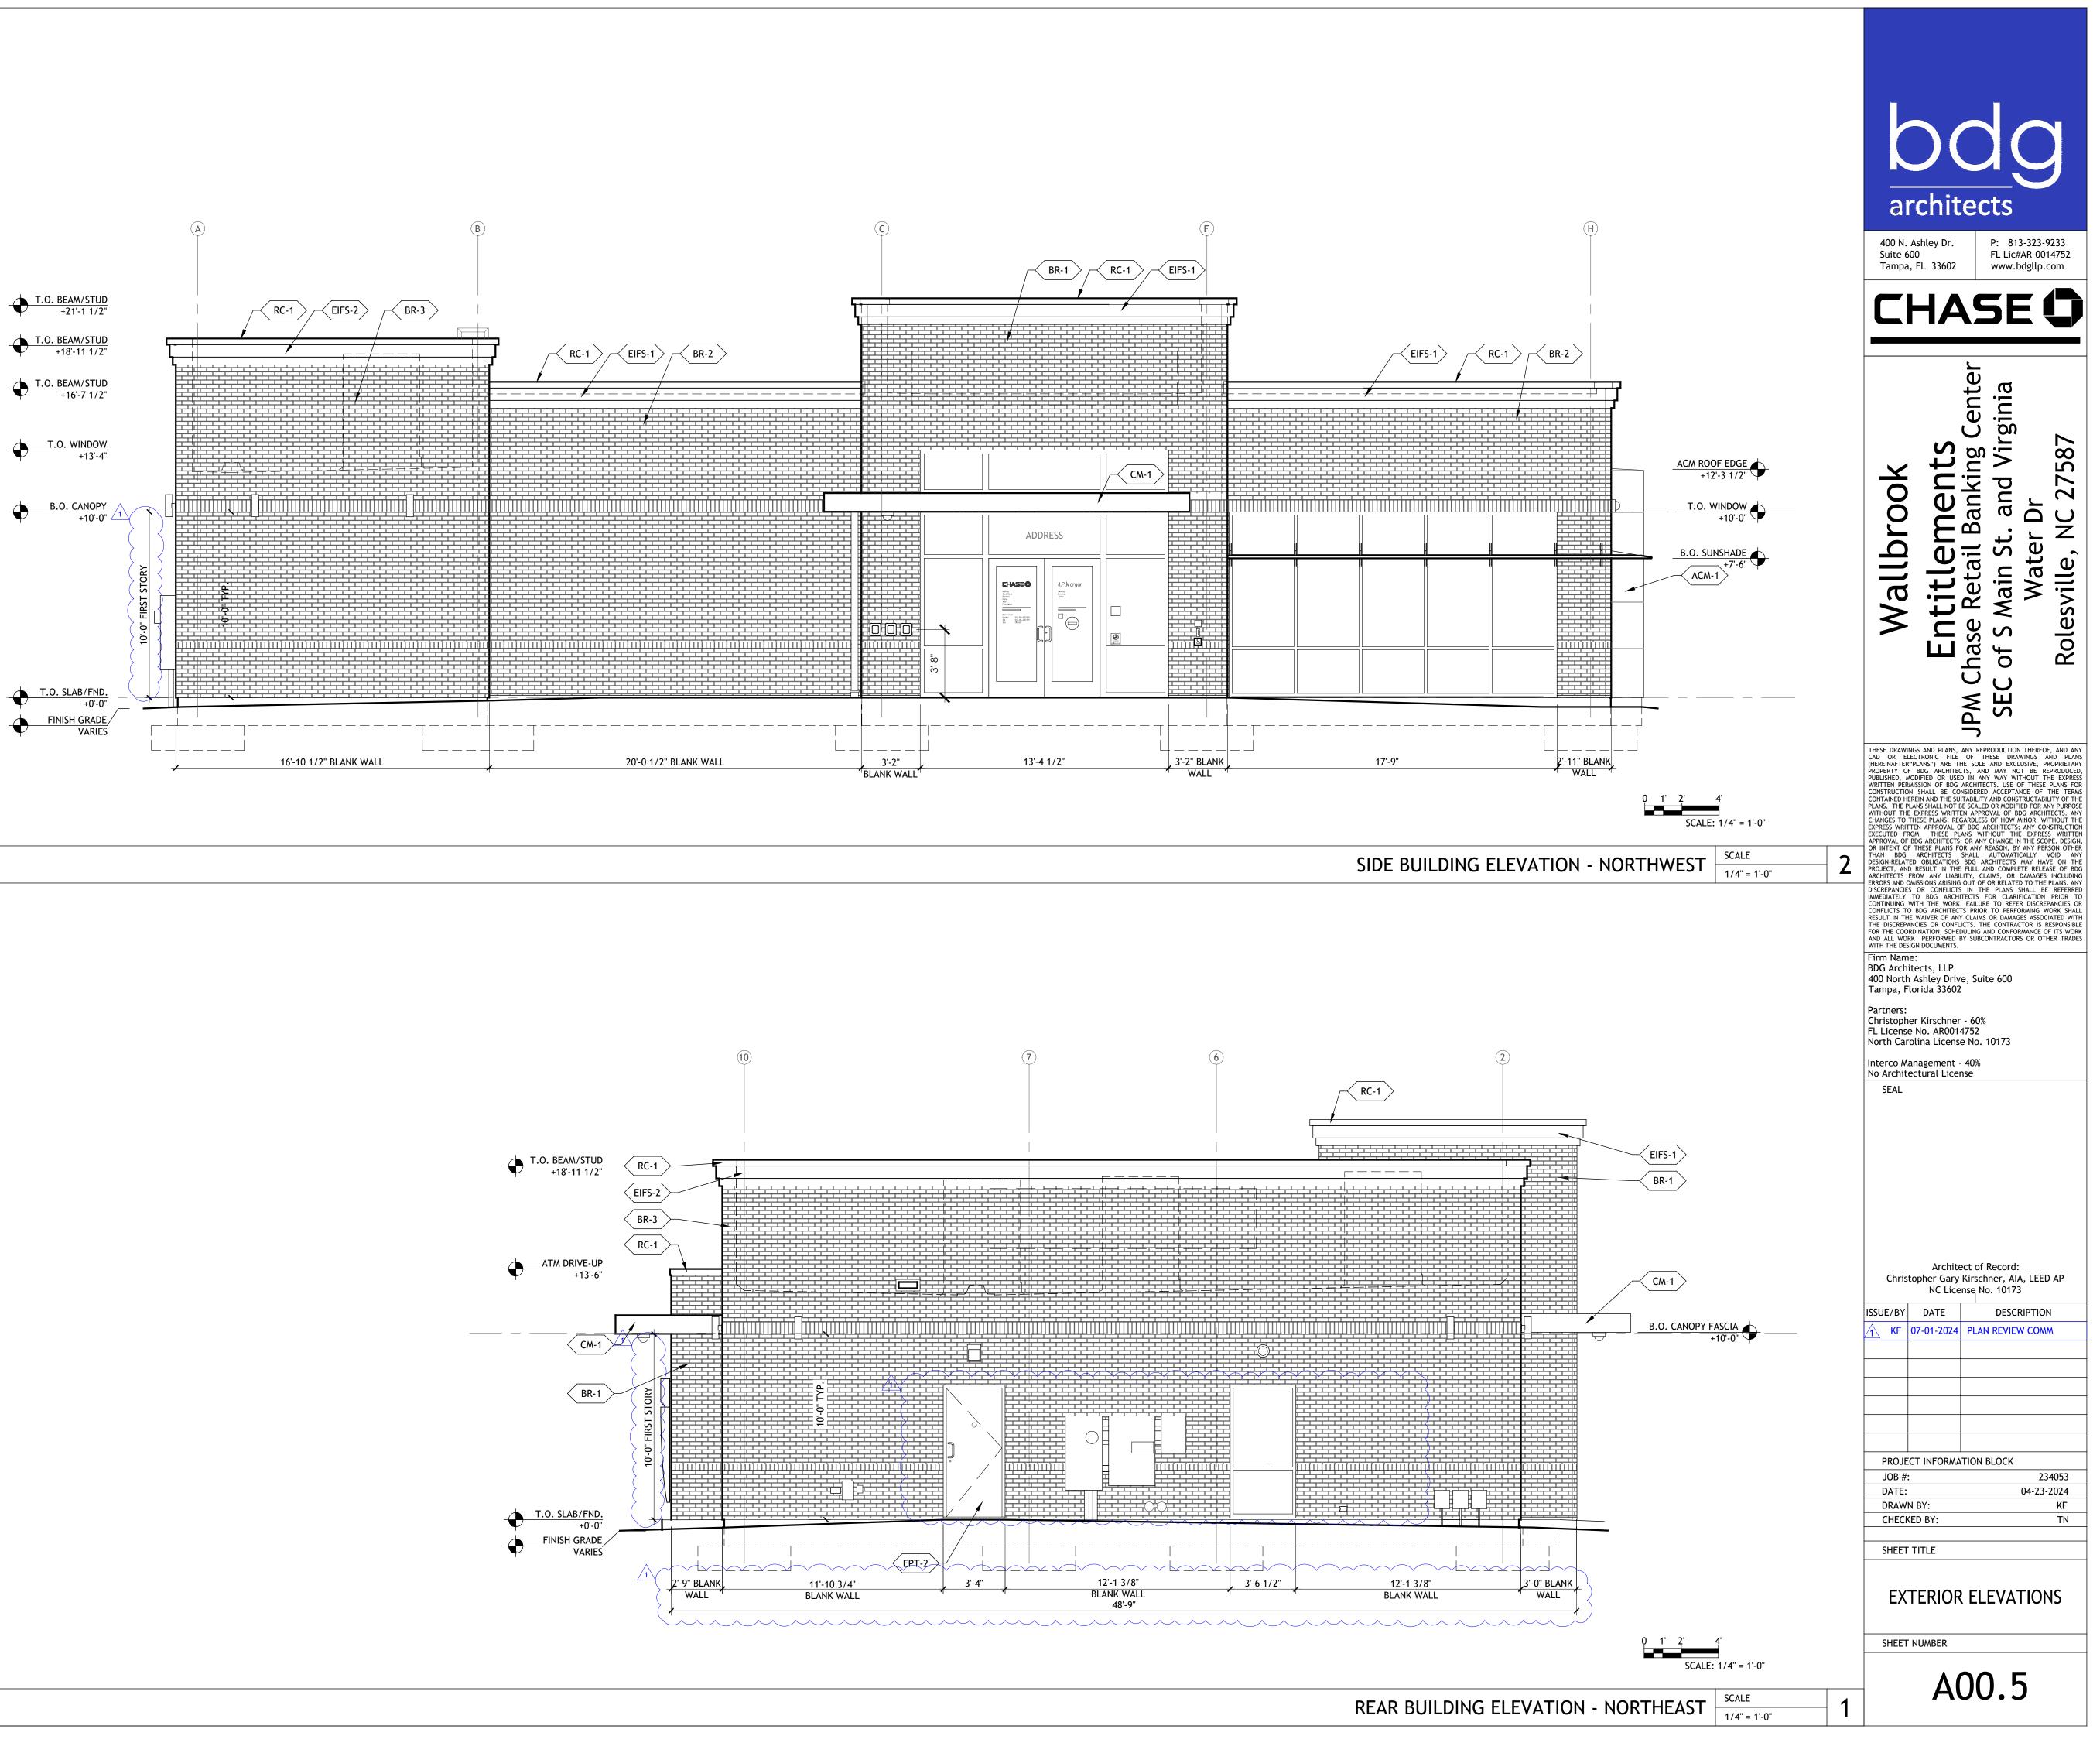

SHEET INDEX

WE HAVE 3 STREET FACING SIDES, MAKING THE NORTHEAST FACADE THE "REAR FACE" OF THE BUILDING WHICH FACES OUR DUMPSTER AND HOUSES THE

RESTROOMS, SECURE BANKING AREAS, DATA ROOM, AND BACK OF HOUSE SERVICE

PER LDO SECTION 6.8.2.D.2, "TRANSPARENCY SHALL NOT BE REQUIRED FOR SERVICE AREAS, LOADING/UNLOADING AREAS, OR THOSE AREAS NOT VISIBLE FROM THE

PER LDO SECTION 6.8.2.D.3.e, "THE MAXIMUM PERMITTED BLANK WALL LENGTH FOR

### TRANSPARENCY TABLE PER LDO 6.8.2.D.2

| FLOOR LEVEL               | SF OF WALL | TRANSPARENCY<br>REQD              | TRANSPARENCY<br>PROVIDED     |
|---------------------------|------------|-----------------------------------|------------------------------|
| FIRST STORY-              | 824 SF*    | 247 SF TRANSPARENCY<br>(30% MIN.) | 311 SF TRANSPARENCY<br>(38%) |
| FIRST STORY-<br>SOUTHEAST | 844 SF*    | 253 SF TRANSPARENCY<br>(30% MIN.) | 297 SF TRANSPARENCY<br>(35%) |
| FIRST STORY-<br>SOUTHWEST | 428 SF*    | 128 SF TRANSPARENCY<br>(30% MIN.) | 297 SF TRANSPARENCY<br>(69%) |
| FIRST STORY-<br>NORTHEAST | N/A**      | N/A**                             | N/A**                        |

\* SF MEASURED FROM FINISH FLOOR HEIGHT TO FIRST STORY CEILING HEIGHT (10') () \*\* PER LDO SECTION 6.8.2.D.2, "TRANSPARENCY SHALL NOT BE REQUIRED FOR angle SERVICE AREAS, LOADING/UNLOADING AREAS, OR THOSE AREAS NOT VISIBLE FROM THE PUBLIC AND/OR PRIVATE STREET."

PER LDO SECTION 6.8.2.D.3.e, "THE MAXIMUM PERMITTED BLANK WALL LENGTH FOR THE REAR OF THE BUILDINGS SHALL BE ONE-HUNDRED (100) FEET, OR TWENTY-FIVE (25) PERCENT OF THE BUILDING LENGTH, WHICHEVER IS LESS. 