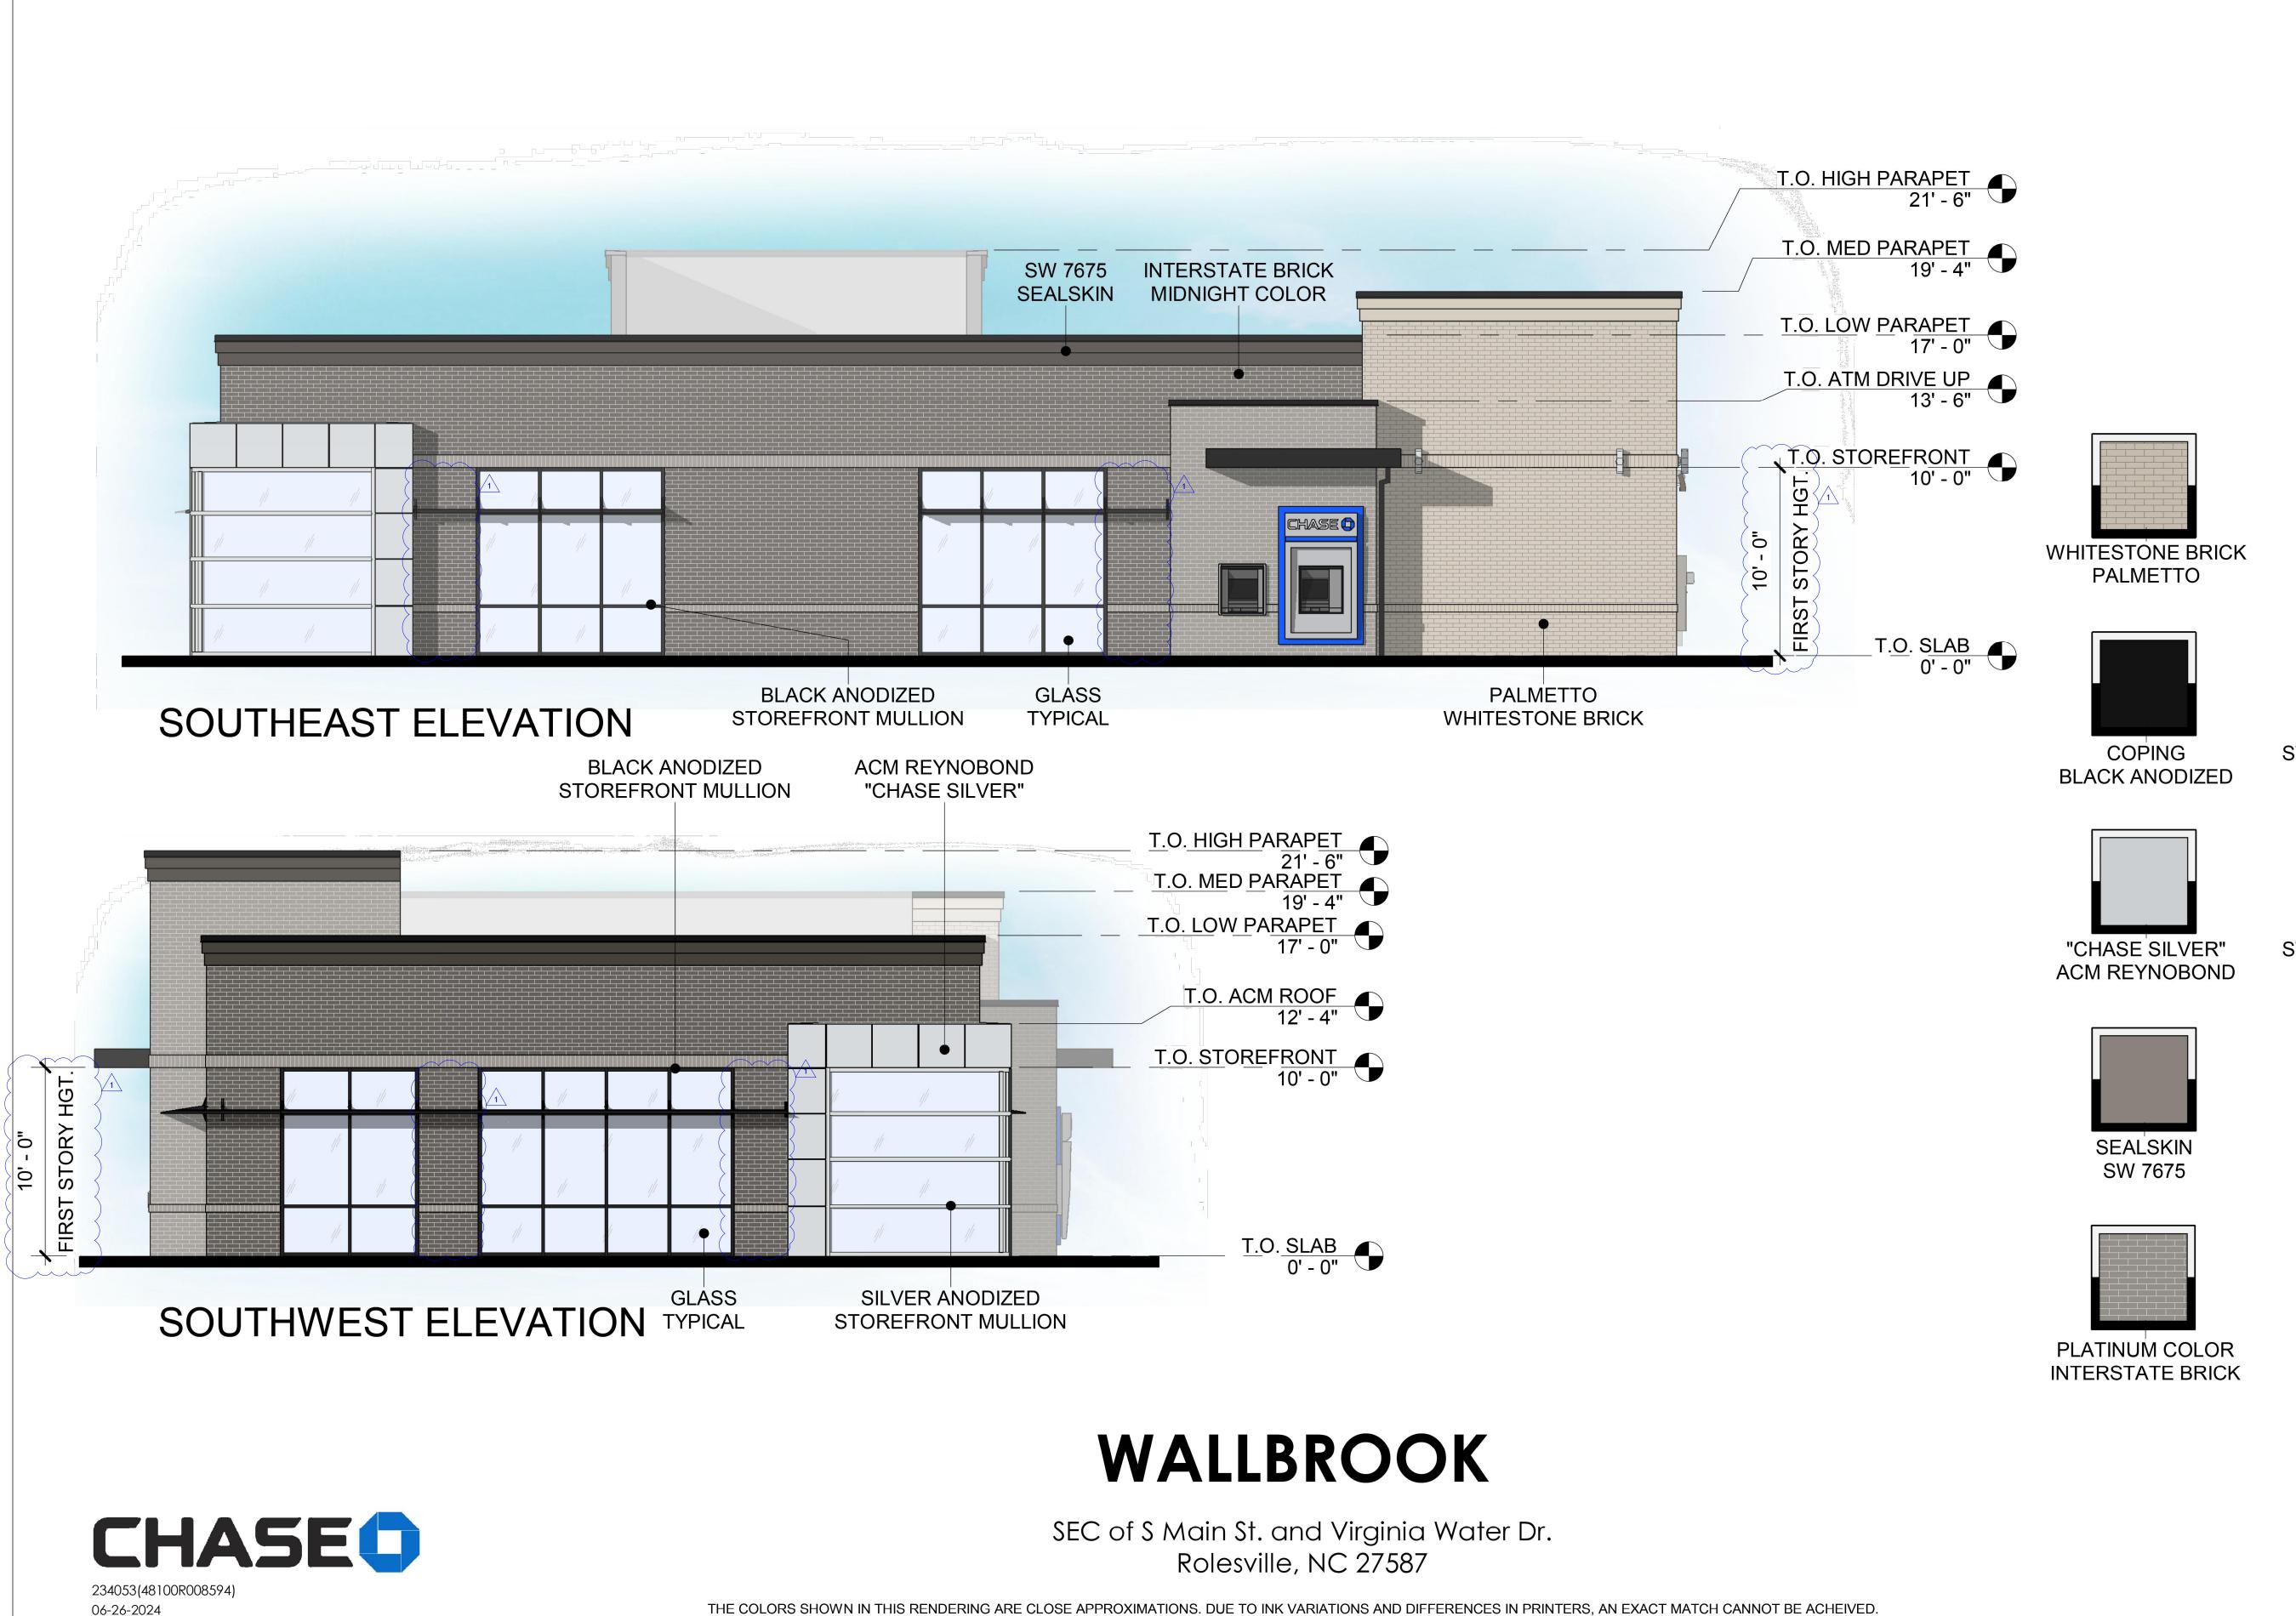

# WALLBROOK

SEC of S Main St. and Virginia Water Dr. Rolesville, NC 27587

THE COLORS SHOWN IN THIS RENDERING ARE CLOSE APPROXIMATIONS. DUE TO INK VARIATIONS AND DIFFERENCES IN PRINTERS, AN EXACT MATCH CANNOT BE ACHEIVED. THE VIEWER IS ADVISED TO USE THE RENDERING AS A GUIDELINE FOR THE ARRANGEMENT OF COLORS ON THE BUILDING, AND TO THEN REFER TO THE ACTUAL COLOR OR MATERIAL SAMPLES PROVIDED.

WHITESTONE BRICK PALMETTO

**BLACK ANODIZED** 

"CHASE SILVER" ACM REYNOBOND

PLATINUM COLOR **INTERSTATE BRICK** 

ACCESSIBLE BEIGE SW 7036

STOREFRONT MULLION **BLACK ANODIZED** 

STOREFRONT MULLION SILVER ANODIZED

THE COLORS SHOWN IN THIS RENDERING ARE CLOSE APPROXIMATIONS. DUE TO INK VARIATIONS AND DIFFERENCES IN PRINTERS, AN EXACT MATCH CANNOT BE ACHEIVED. THE VIEWER IS ADVISED TO USE THE RENDERING AS A GUIDELINE FOR THE ARRANGEMENT OF COLORS ON THE BUILDING, AND TO THEN REFER TO THE ACTUAL COLOR OR MATERIAL SAMPLES PROVIDED.