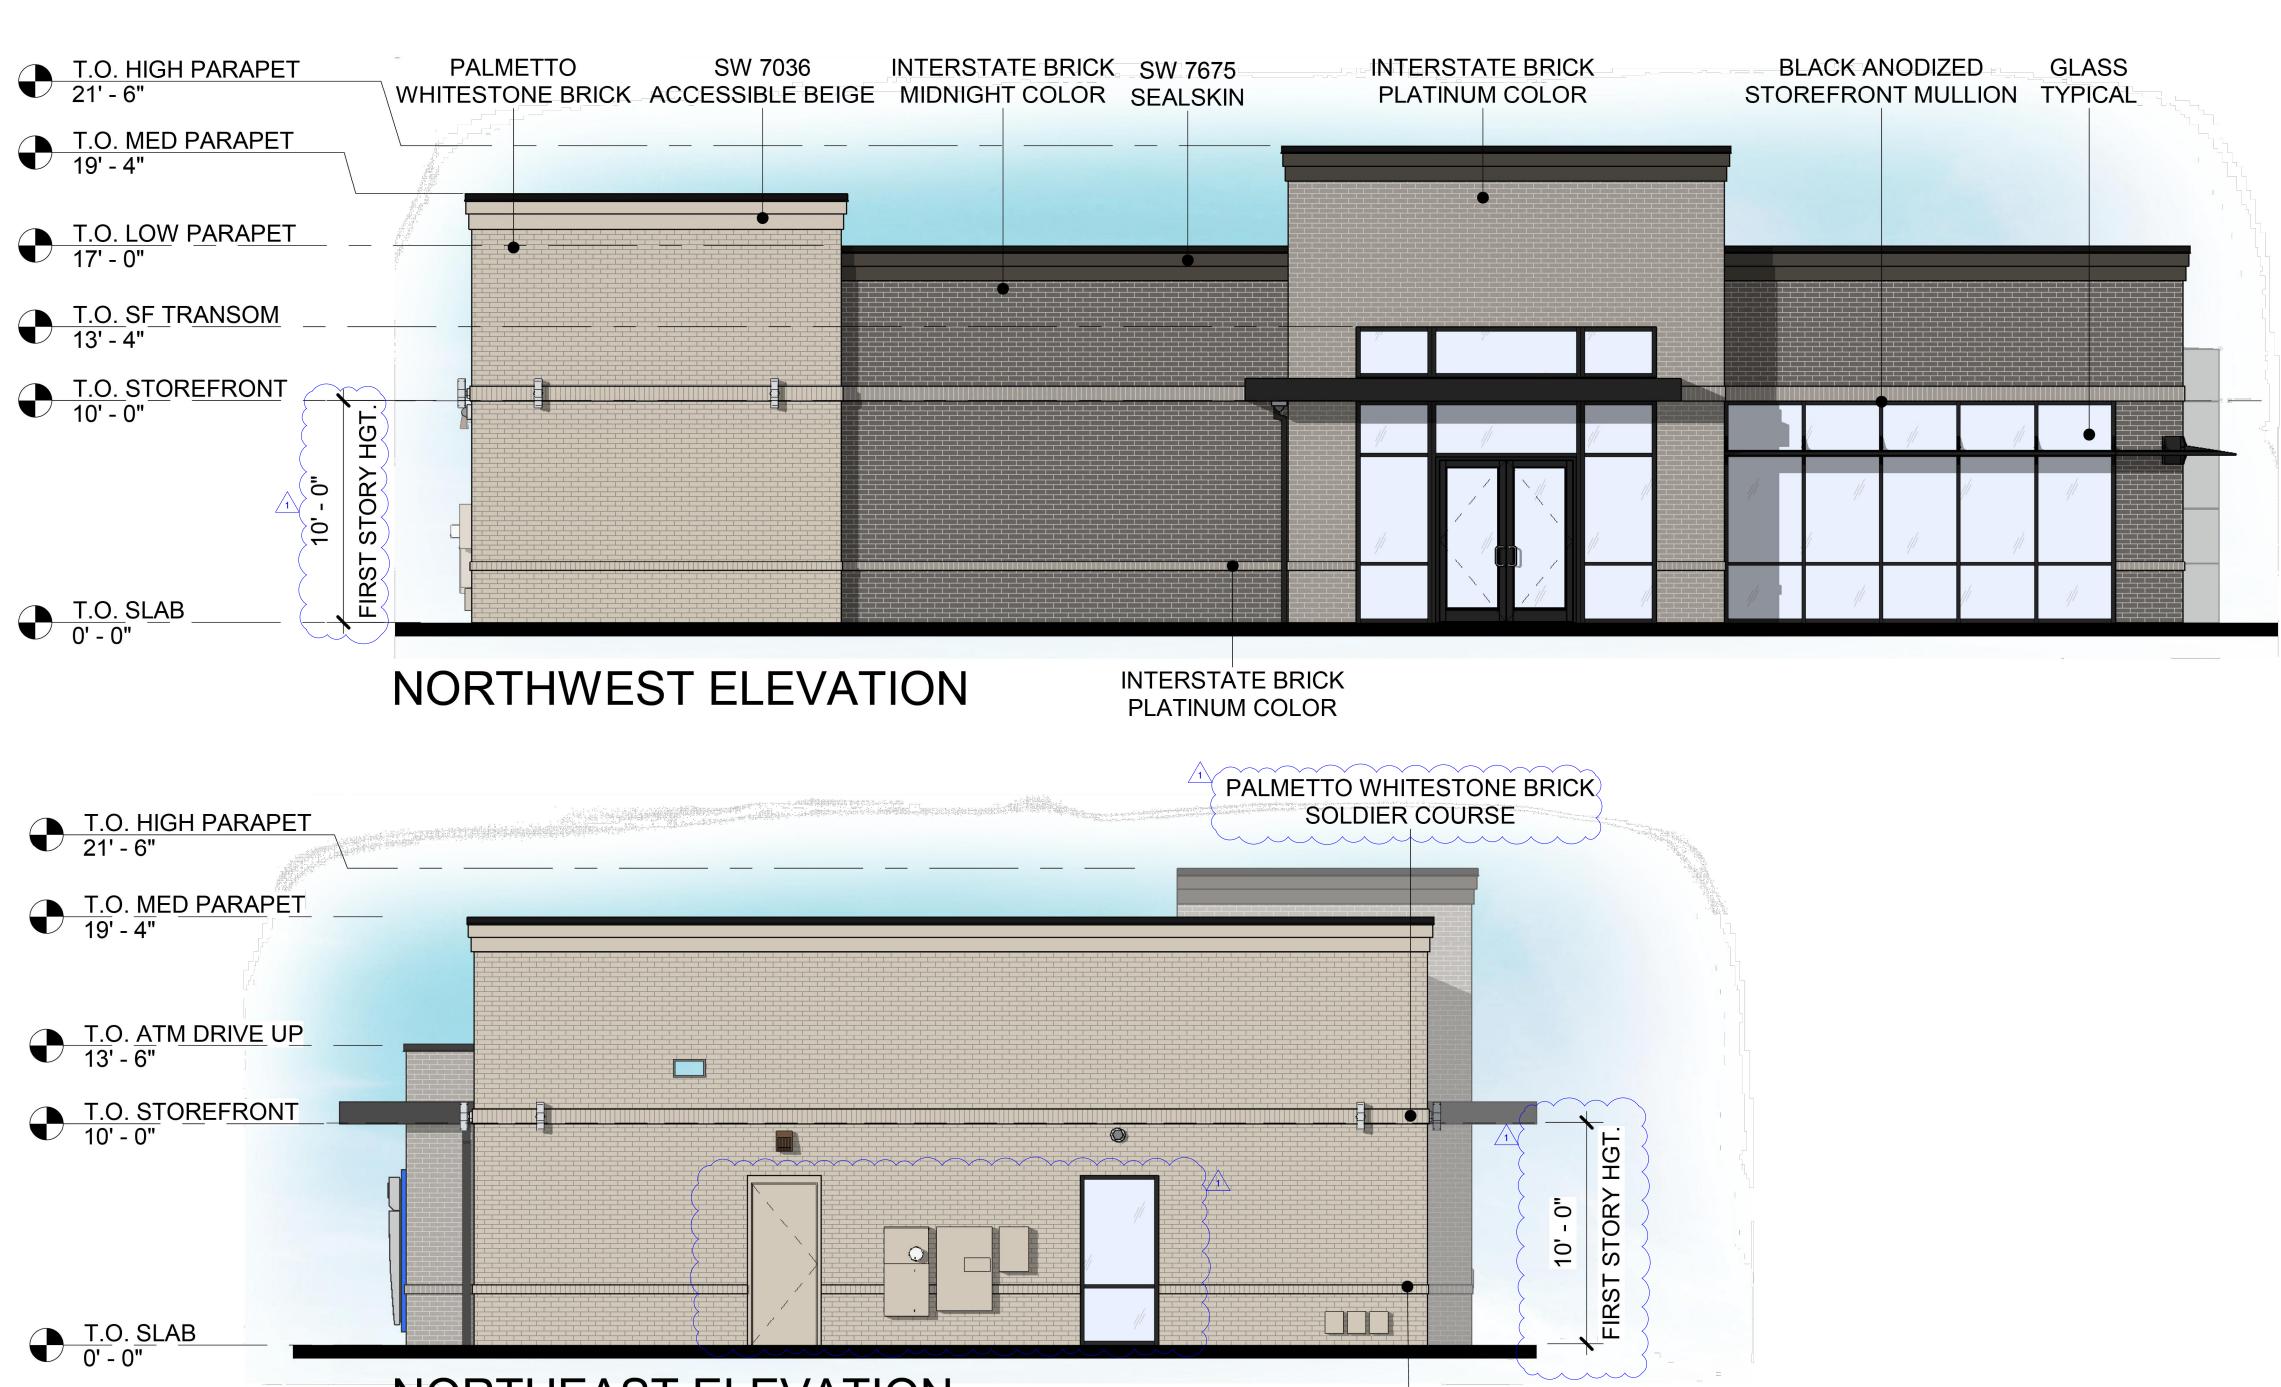

SHEET INDEX

WE HAVE 3 STREET FACING SIDES, MAKING THE NORTHEAST FACADE THE "REAR FACE" OF THE BUILDING WHICH FACES OUR DUMPSTER AND HOUSES THE

RESTROOMS, SECURE BANKING AREAS, DATA ROOM, AND BACK OF HOUSE SERVICE

PER LDO SECTION 6.8.2.D.2, "TRANSPARENCY SHALL NOT BE REQUIRED FOR SERVICE AREAS, LOADING/UNLOADING AREAS, OR THOSE AREAS NOT VISIBLE FROM THE

PER LDO SECTION 6.8.2.D.3.e, "THE MAXIMUM PERMITTED BLANK WALL LENGTH FOR

234053(48100R008594) 06-26-2024

PUBLIC AND/OR PRIVATE STREET.'

AREAS.

# WALLBROOK

SEC of S Main St. and Virginia Water Dr. Rolesville, NC 27587

THE COLORS SHOWN IN THIS RENDERING ARE CLOSE APPROXIMATIONS. DUE TO INK VARIATIONS AND DIFFERENCES IN PRINTERS, AN EXACT MATCH CANNOT BE ACHEIVED. THE VIEWER IS ADVISED TO USE THE RENDERING AS A GUIDELINE FOR THE ARRANGEMENT OF COLORS ON THE BUILDING, AND TO THEN REFER TO THE ACTUAL COLOR OR MATERIAL SAMPLES PROVIDED.

WHITESTONE BRICK PALMETTO

**BLACK ANODIZED** 

"CHASE SILVER" ACM REYNOBOND

PLATINUM COLOR **INTERSTATE BRICK** 

ACCESSIBLE BEIGE SW 7036

STOREFRONT MULLION **BLACK ANODIZED** 

STOREFRONT MULLION SILVER ANODIZED

THE COLORS SHOWN IN THIS RENDERING ARE CLOSE APPROXIMATIONS. DUE TO INK VARIATIONS AND DIFFERENCES IN PRINTERS, AN EXACT MATCH CANNOT BE ACHEIVED. THE VIEWER IS ADVISED TO USE THE RENDERING AS A GUIDELINE FOR THE ARRANGEMENT OF COLORS ON THE BUILDING, AND TO THEN REFER TO THE ACTUAL COLOR OR MATERIAL SAMPLES PROVIDED.