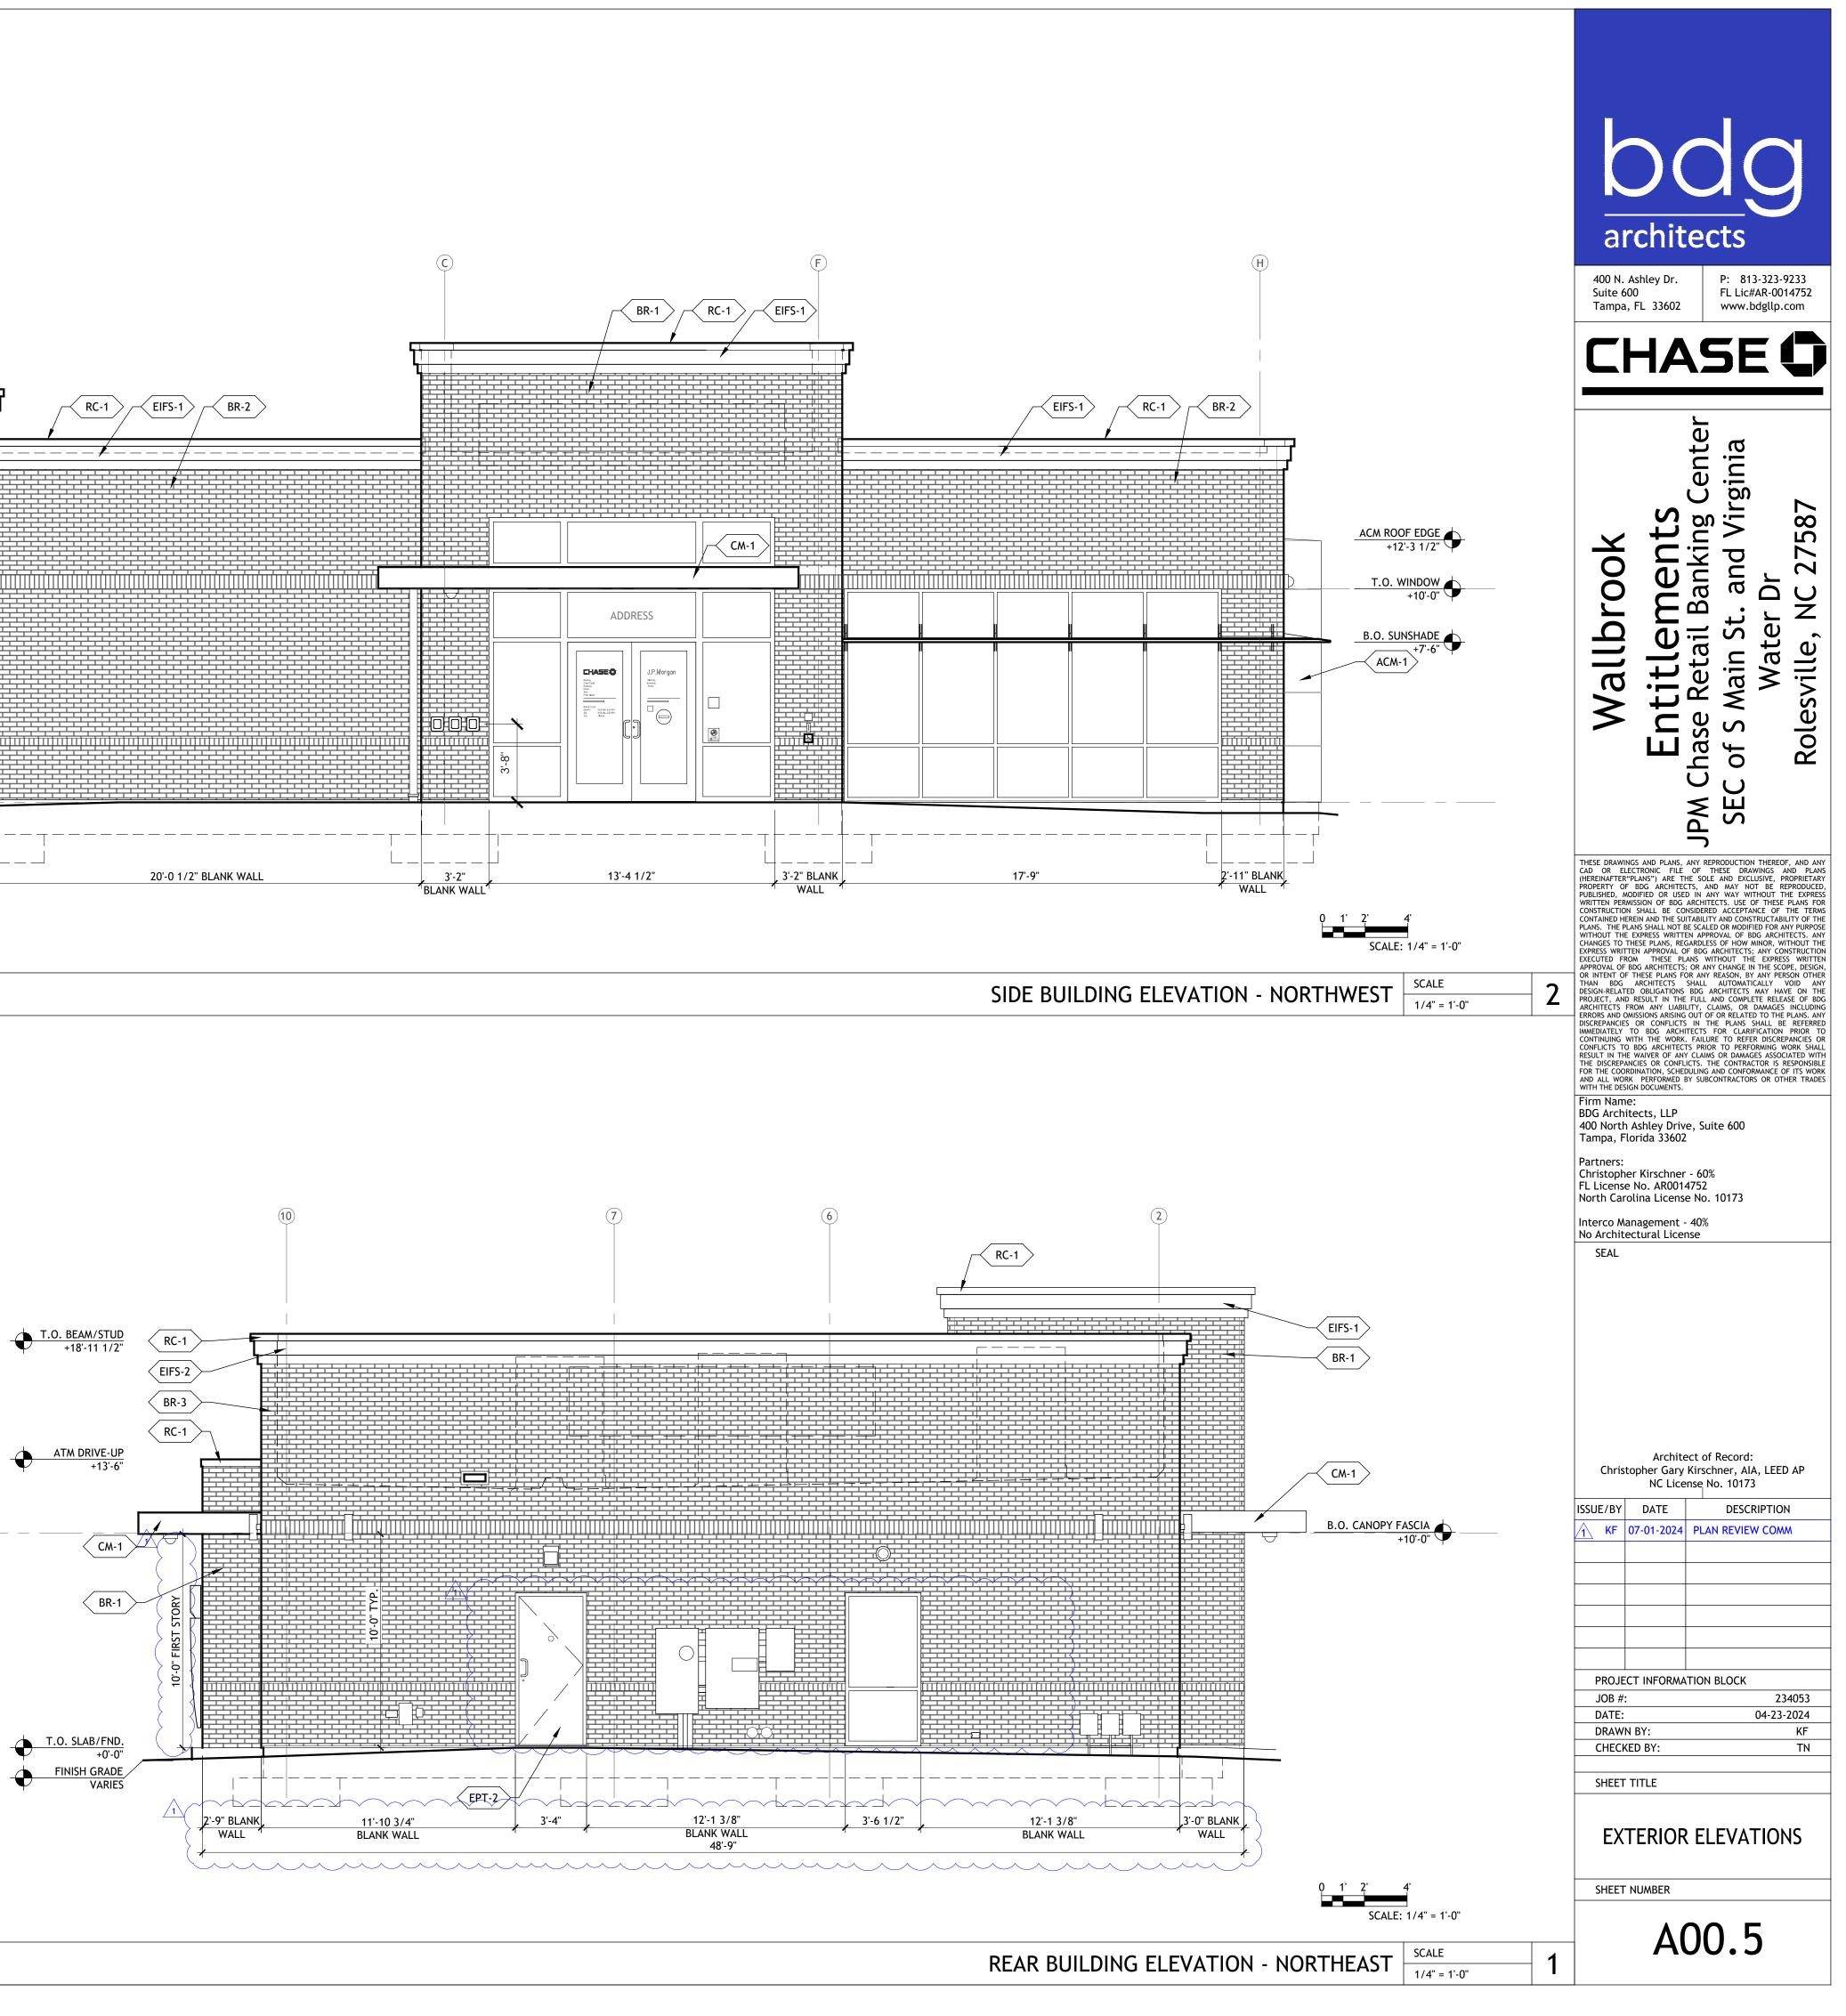

SHEET INDEX

WE HAVE 3 STREET FACING SIDES, MAKING THE NORTHEAST FACADE THE "REAR FACE" OF THE BUILDING WHICH FACES OUR DUMPSTER AND HOUSES THE

RESTROOMS, SECURE BANKING AREAS, DATA ROOM, AND BACK OF HOUSE SERVICE

PER LDO SECTION 6.8.2.D.2, "TRANSPARENCY SHALL NOT BE REQUIRED FOR SERVICE AREAS, LOADING/UNLOADING AREAS, OR THOSE AREAS NOT VISIBLE FROM THE

PER LDO SECTION 6.8.2.D.3.e, "THE MAXIMUM PERMITTED BLANK WALL LENGTH FOR

### TRANSPARENCY TABLE PER LDO 6.8.2.D.2

| FLOOR LEVEL               | SF OF WALL | TRANSPARENCY<br>REQD              | TRANSPARENCY<br>PROVIDED     |
|---------------------------|------------|-----------------------------------|------------------------------|
| FIRST STORY-              | 824 SF*    | 247 SF TRANSPARENCY<br>(30% MIN.) | 311 SF TRANSPARENCY<br>(38%) |
| FIRST STORY-<br>SOUTHEAST | 844 SF*    | 253 SF TRANSPARENCY<br>(30% MIN.) | 297 SF TRANSPARENCY<br>(35%) |
| FIRST STORY-<br>SOUTHWEST | 428 SF*    | 128 SF TRANSPARENCY<br>(30% MIN.) | 297 SF TRANSPARENCY<br>(69%) |
| FIRST STORY-<br>NORTHEAST | N/A**      | N/A**                             | N/A**                        |

\* SF MEASURED FROM FINISH FLOOR HEIGHT TO FIRST STORY CEILING HEIGHT (10') () \*\* PER LDO SECTION 6.8.2.D.2, "TRANSPARENCY SHALL NOT BE REQUIRED FOR angle SERVICE AREAS, LOADING/UNLOADING AREAS, OR THOSE AREAS NOT VISIBLE FROM THE PUBLIC AND/OR PRIVATE STREET."

PER LDO SECTION 6.8.2.D.3.e, "THE MAXIMUM PERMITTED BLANK WALL LENGTH FOR THE REAR OF THE BUILDINGS SHALL BE ONE-HUNDRED (100) FEET, OR TWENTY-FIVE (25) PERCENT OF THE BUILDING LENGTH, WHICHEVER IS LESS. 