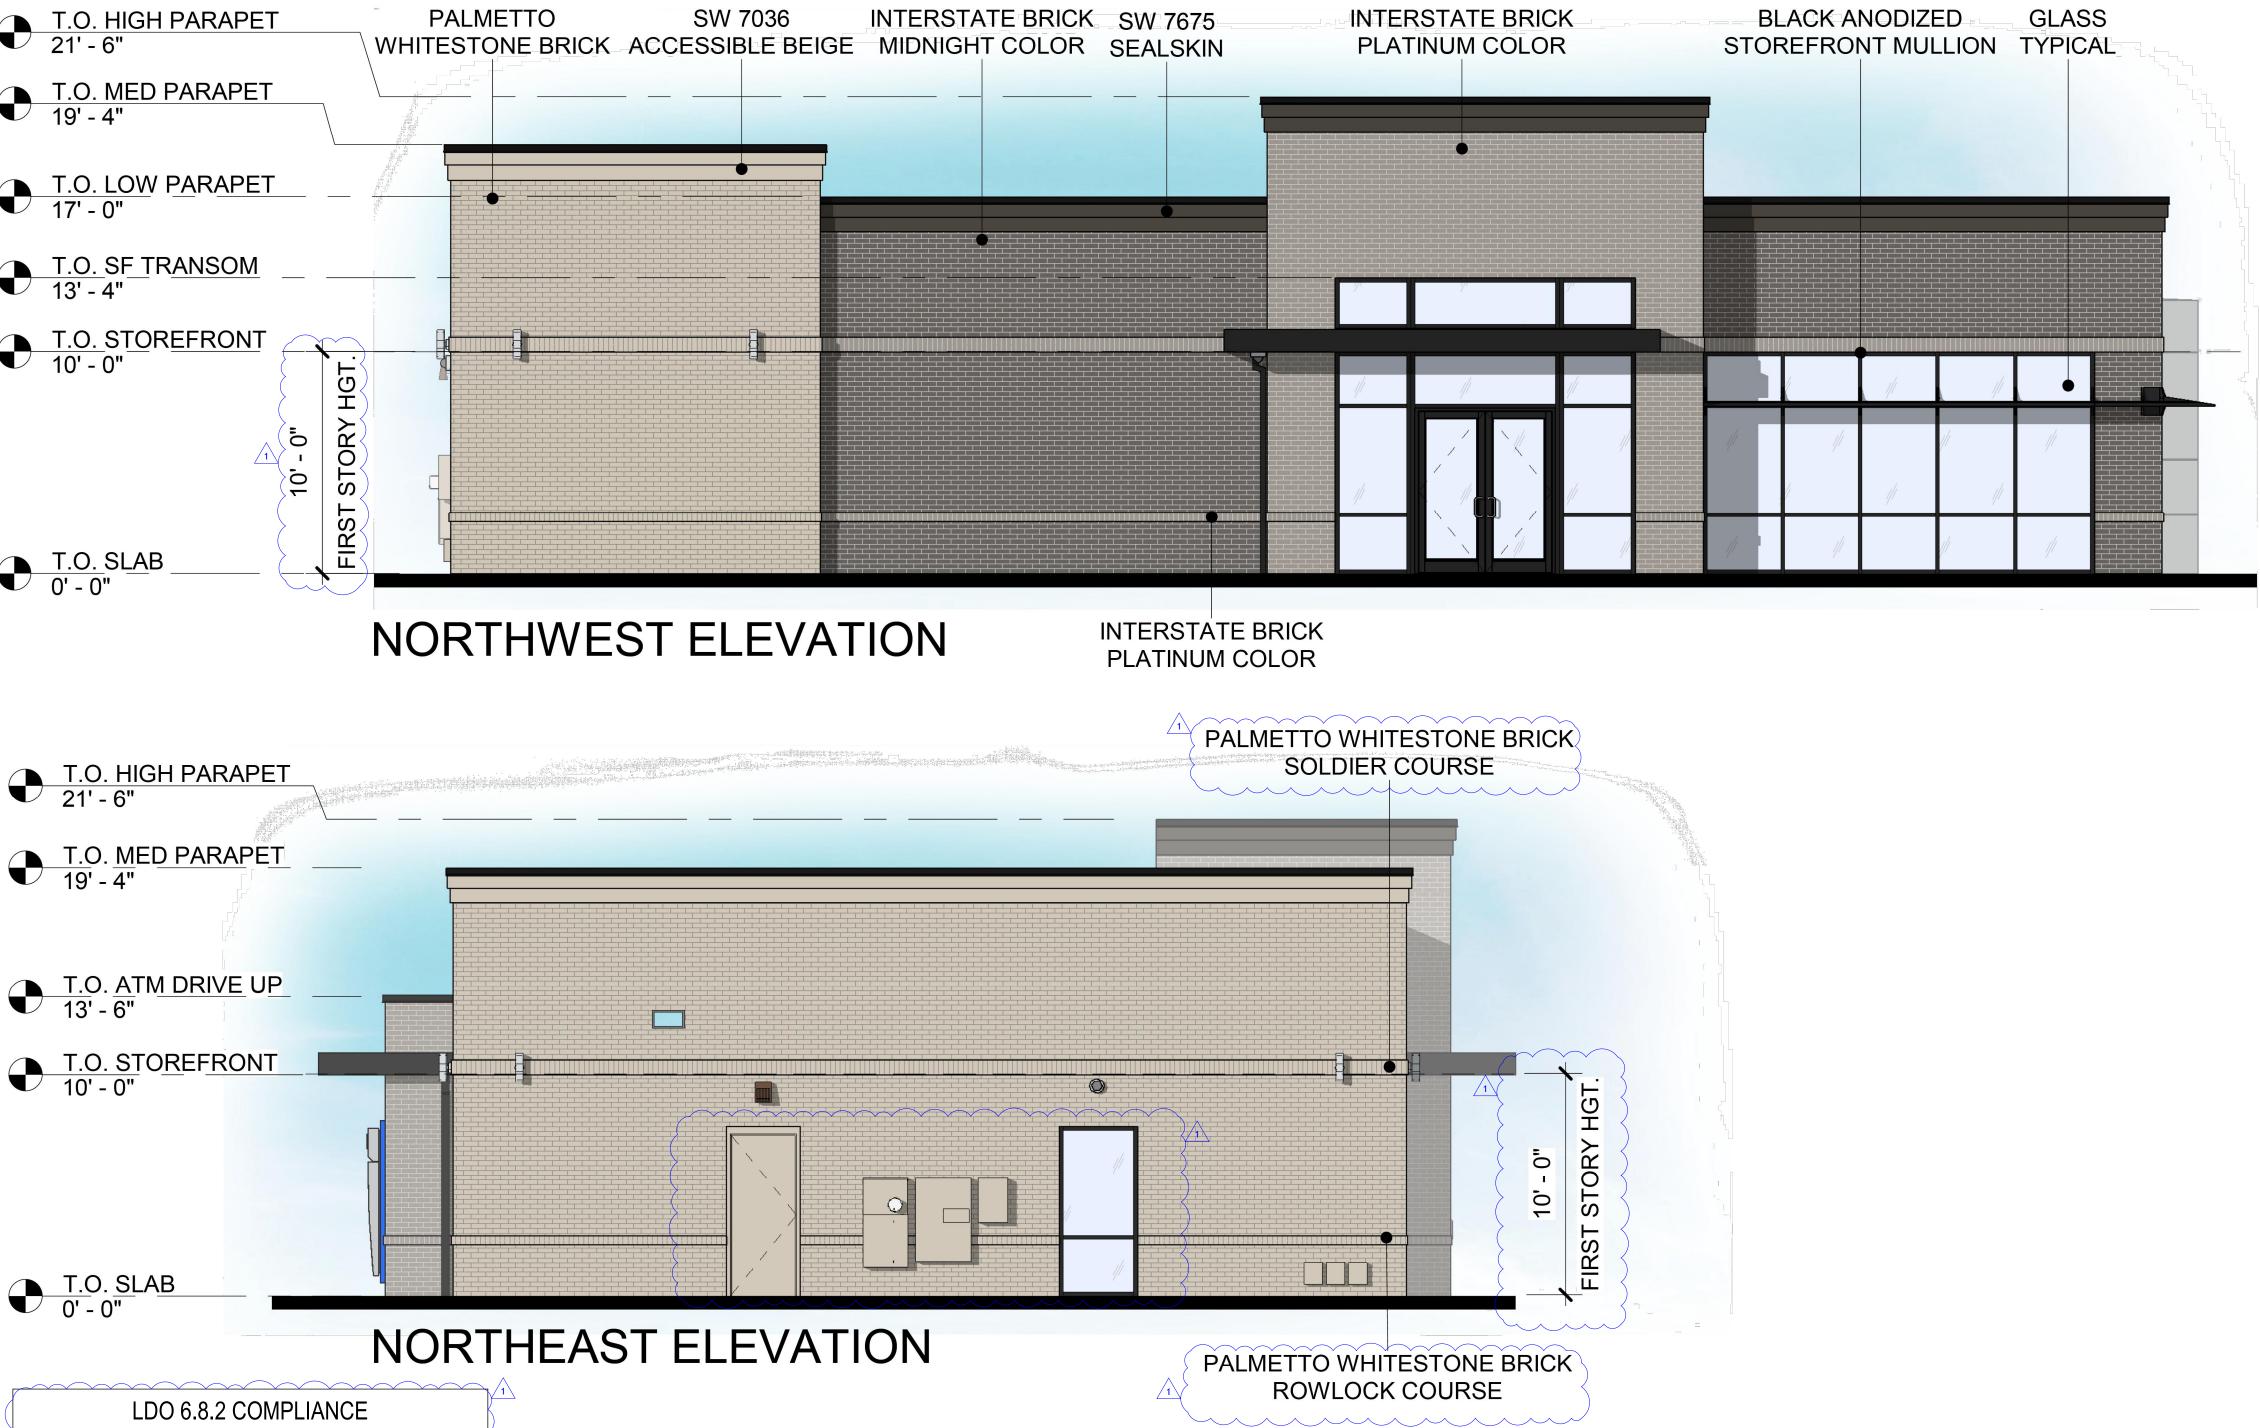

SHEET INDEX

WE HAVE 3 STREET FACING SIDES, MAKING THE NORTHEAST FACADE THE "REAR FACE" OF THE BUILDING WHICH FACES OUR DUMPSTER AND HOUSES THE

RESTROOMS, SECURE BANKING AREAS, DATA ROOM, AND BACK OF HOUSE SERVICE

PER LDO SECTION 6.8.2.D.2, "TRANSPARENCY SHALL NOT BE REQUIRED FOR SERVICE AREAS, LOADING/UNLOADING AREAS, OR THOSE AREAS NOT VISIBLE FROM THE

PER LDO SECTION 6.8.2.D.3.e, "THE MAXIMUM PERMITTED BLANK WALL LENGTH FOR

234053(48100R008594) 06-26-2024

PUBLIC AND/OR PRIVATE STREET.'

AREAS.

# WALLBROOK

SEC of S Main St. and Virginia Water Dr. Rolesville, NC 27587

THE COLORS SHOWN IN THIS RENDERING ARE CLOSE APPROXIMATIONS. DUE TO INK VARIATIONS AND DIFFERENCES IN PRINTERS, AN EXACT MATCH CANNOT BE ACHEIVED. THE VIEWER IS ADVISED TO USE THE RENDERING AS A GUIDELINE FOR THE ARRANGEMENT OF COLORS ON THE BUILDING, AND TO THEN REFER TO THE ACTUAL COLOR OR MATERIAL SAMPLES PROVIDED.

WHITESTONE BRICK PALMETTO

**BLACK ANODIZED** 

"CHASE SILVER" ACM REYNOBOND

PLATINUM COLOR **INTERSTATE BRICK** 

ACCESSIBLE BEIGE SW 7036

STOREFRONT MULLION **BLACK ANODIZED** 

STOREFRONT MULLION SILVER ANODIZED

THE COLORS SHOWN IN THIS RENDERING ARE CLOSE APPROXIMATIONS. DUE TO INK VARIATIONS AND DIFFERENCES IN PRINTERS, AN EXACT MATCH CANNOT BE ACHEIVED. THE VIEWER IS ADVISED TO USE THE RENDERING AS A GUIDELINE FOR THE ARRANGEMENT OF COLORS ON THE BUILDING, AND TO THEN REFER TO THE ACTUAL COLOR OR MATERIAL SAMPLES PROVIDED.