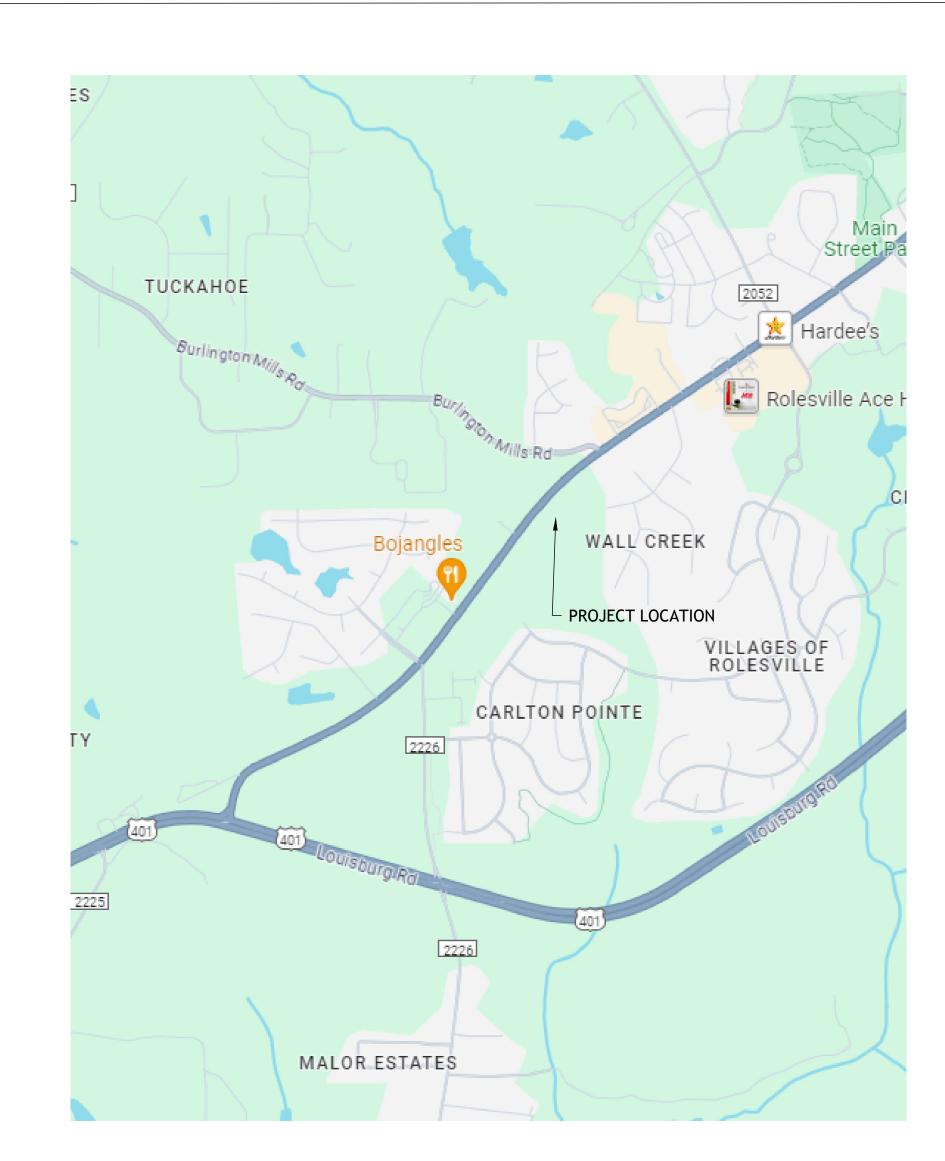

# Wallbrook Entitlements

JPM Chase Retail Banking Center SEC of S Main St. and Virginia Water Dr Rolesville, NC 27587 CHASE # 48100R008594 Version 20.7 Application Reference # SDP-24-03

SCOPE OF WORK

PROTOTYPE - 20.7 1 ATM CANOPY: ATTACHED DUMPSTER ENCLOSURE: Y BRG: N SEISMIC ZONE: N PROTOTYPE BUILDING WITH BRICK EXTERIOR FINISHES BUILDING FLOOR AREA = 3,335 SF

# WALLBROOK

SEC of S Main St. and Virginia Water Dr. Rolesville, NC 27587

THE COLORS SHOWN IN THIS RENDERING ARE CLOSE APPROXIMATIONS. DUE TO INK VARIATIONS AND DIFFERENCES IN PRINTERS, AN EXACT MATCH CANNOT BE ACHEIVED. THE VIEWER IS ADVISED TO USE THE RENDERING AS A GUIDELINE FOR THE ARRANGEMENT OF COLORS ON THE BUILDING, AND TO THEN REFER TO THE ACTUAL COLOR OR MATERIAL SAMPLES PROVIDED.