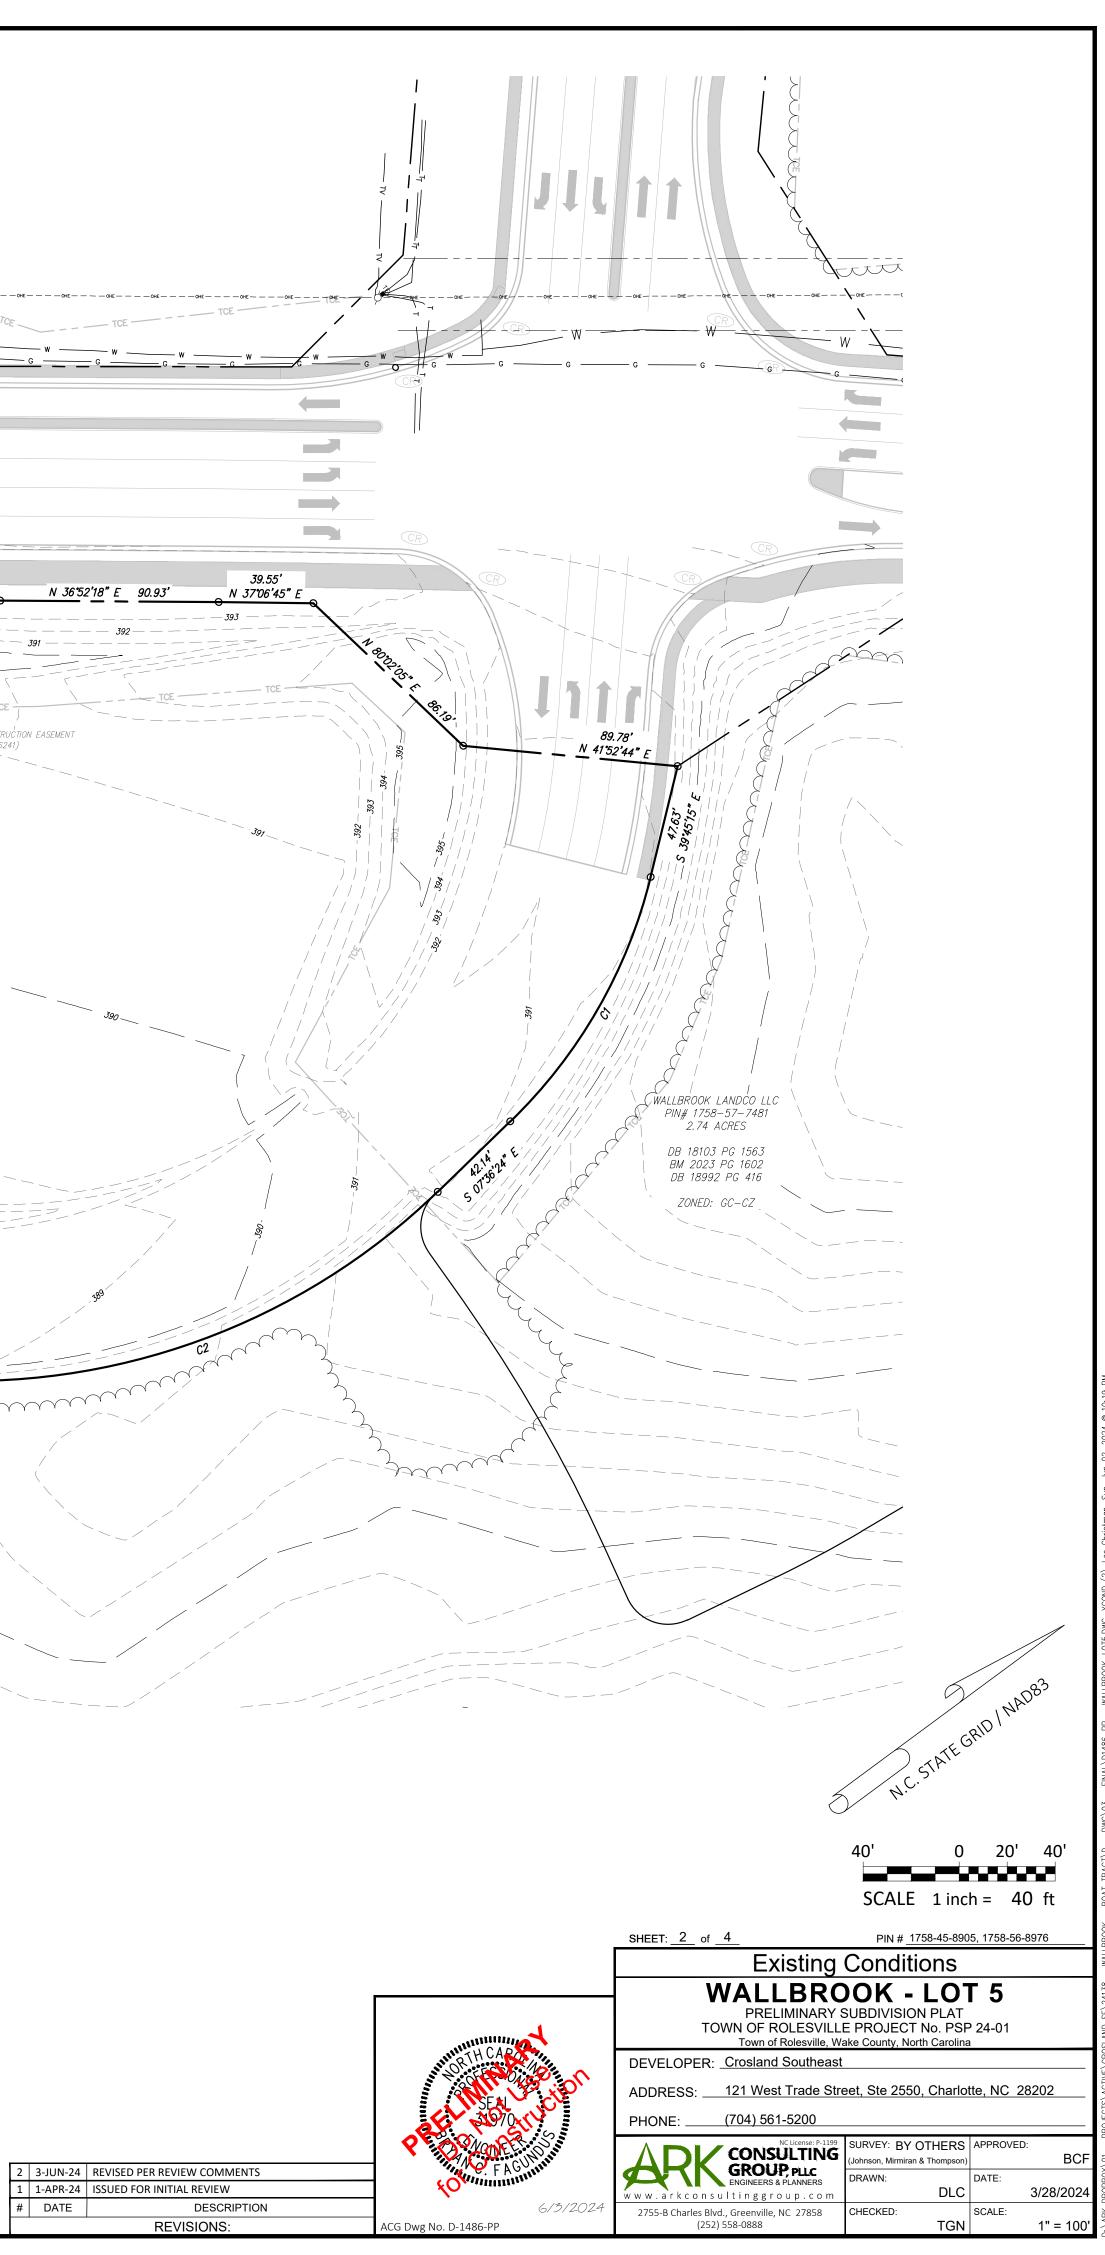

# WALLBROOK - LOT 5 PRELIMINARY SUBDIVISION PLAT

STATE GRID I NADA

US 401 BUSINESS - SOUTH MAIN ST.

(VARIABLE WIDTH PUBLIC R/W)

| Ŧ                                                                                                     | J A                                                                                                                                                                                                                                                  |                                         | R-211/E THRM                                                             | 4                                                                                      |                                                                                                             |
|-------------------------------------------------------------------------------------------------------|------------------------------------------------------------------------------------------------------------------------------------------------------------------------------------------------------------------------------------------------------|-----------------------------------------|--------------------------------------------------------------------------|----------------------------------------------------------------------------------------|-------------------------------------------------------------------------------------------------------------|
|                                                                                                       | end 🛆                                                                                                                                                                                                                                                |                                         | $\langle $                                                               |                                                                                        | (Lots 1-8)                                                                                                  |
| EXISTING                                                                                              |                                                                                                                                                                                                                                                      | PROPOSED                                | 1 Star                                                                   | NV'                                                                                    |                                                                                                             |
| C&G                                                                                                   | <ul> <li>FOUND MONUMENT AS NOTED</li> <li>SET IRON PIN</li> <li>NCGS MONUMENT</li> <li>DIMENSION POINT (NOTHING SET)</li> <li>PROPERTY LINE</li> <li>RIGHT OF WAY</li> <li>CURB AND GUTTER</li> <li>CABLE TV PEDESTAL</li> <li>DROP INLET</li> </ul> |                                         | Kan MARSHSKI                                                             |                                                                                        | (1A)                                                                                                        |
| ELEC<br>EM<br>F/O<br>∯ FH<br>GV<br>₽<br>PP                                                            | = ELECTRIC BOX<br>= ELECTRIC METER<br>= FIBER OPTIC<br>= FIRE HYDRANT<br>= GAS VALVE<br>= HAND BOX<br>= LIGHT POLE<br>= POWER POLE<br>= GUY WIRE                                                                                                     |                                         | XCELSIOP DE COURT                                                        |                                                                                        |                                                                                                             |
| RCP<br>S.F.<br>SIGNAL<br>SIGNAL<br>SIGNAL<br>SIGNAL<br>SIGNAL<br>SIGNAL<br>SIGNAL<br>SIGNAL<br>SIGNAL |                                                                                                                                                                                                                                                      | S<br>/E                                 |                                                                          |                                                                                        | MARSHCROFT                                                                                                  |
| WATER<br>WM WM                                                                                        | = WATER BOX<br>= WATER BOX<br>= WATER METER<br>= WATER MANHOLE<br>= WATER VALVE<br>= WELL<br>= PEDESTRIAN X-WALK POLE                                                                                                                                |                                         | Ň                                                                        |                                                                                        |                                                                                                             |
| E FM<br>FO<br>G<br>OHE<br>S<br>T                                                                      | = ELECTRIC LINE<br>= SANITARY SEWER FORCE MAIN<br>= FIBER OPTIC LINE<br>= GAS LINE<br>= OVERHEAD ELECTRIC LINE<br>= SANITARY SEWER LINE<br>= TELEPHONE LINE                                                                                          | G<br>S                                  |                                                                          |                                                                                        |                                                                                                             |
|                                                                                                       | <ul> <li>CABLE TV LINE</li> <li>WATER LINE</li> <li>FIRE LINE</li> <li>8"Ø WATER LINE</li> <li>12"Ø WATER LINE</li> <li>RIPARIAN BUFFER</li> </ul>                                                                                                   | W — F<br>8"W —<br>12"W —                |                                                                          |                                                                                        |                                                                                                             |
| 50 —                                                                                                  | = TREELINE<br>= MAJOR CONTOUR (5')                                                                                                                                                                                                                   |                                         |                                                                          |                                                                                        |                                                                                                             |
|                                                                                                       | = MINOR CONTOUR (1')                                                                                                                                                                                                                                 | ~~~~~~~~~~~~~~~~~~~~~~~~~~~~~~~~~~~~~~~ | · · · · · ·                                                              |                                                                                        | -                                                                                                           |
| 1VII                                                                                                  | = RIPARIAN BUFFER                                                                                                                                                                                                                                    | $\langle$                               |                                                                          |                                                                                        | 02) APPLIES TO LOTS 1(A,                                                                                    |
| — — — RIP —                                                                                           | = ACCESS EASEMENT                                                                                                                                                                                                                                    | AE AE                                   | <ol> <li>TOWNI</li> <li>PRIOR</li> <li>EXTENS</li> <li>NO LAT</li> </ol> | HOMES LIMITED TO 155 UNITS<br>TO ISSUANCE OF FIRST CERTIFICAT<br>SION MUST BE COMPLETE | A ITEM C.1 ON 2-MAR-2021. APPROVE<br>E OF OCCUPANCY FOR THE FIRST RESIE<br>COMPLETION OF THE LAPP GRANT PRO |
|                                                                                                       | ו                                                                                                                                                                                                                                                    |                                         |                                                                          |                                                                                        | INGINIA WATEN DIVIZE TO MAIN STREE                                                                          |
|                                                                                                       | = GREENWAY EASEMENT                                                                                                                                                                                                                                  |                                         | MILLS F<br>RENAM                                                         | ROAD (AS REALIGNED) FROM MAII<br>1ED TO WALLBROOK DRIVE)                               | I ST TO VIRGINIA WATER DRIVE TO MAIN STREE                                                                  |