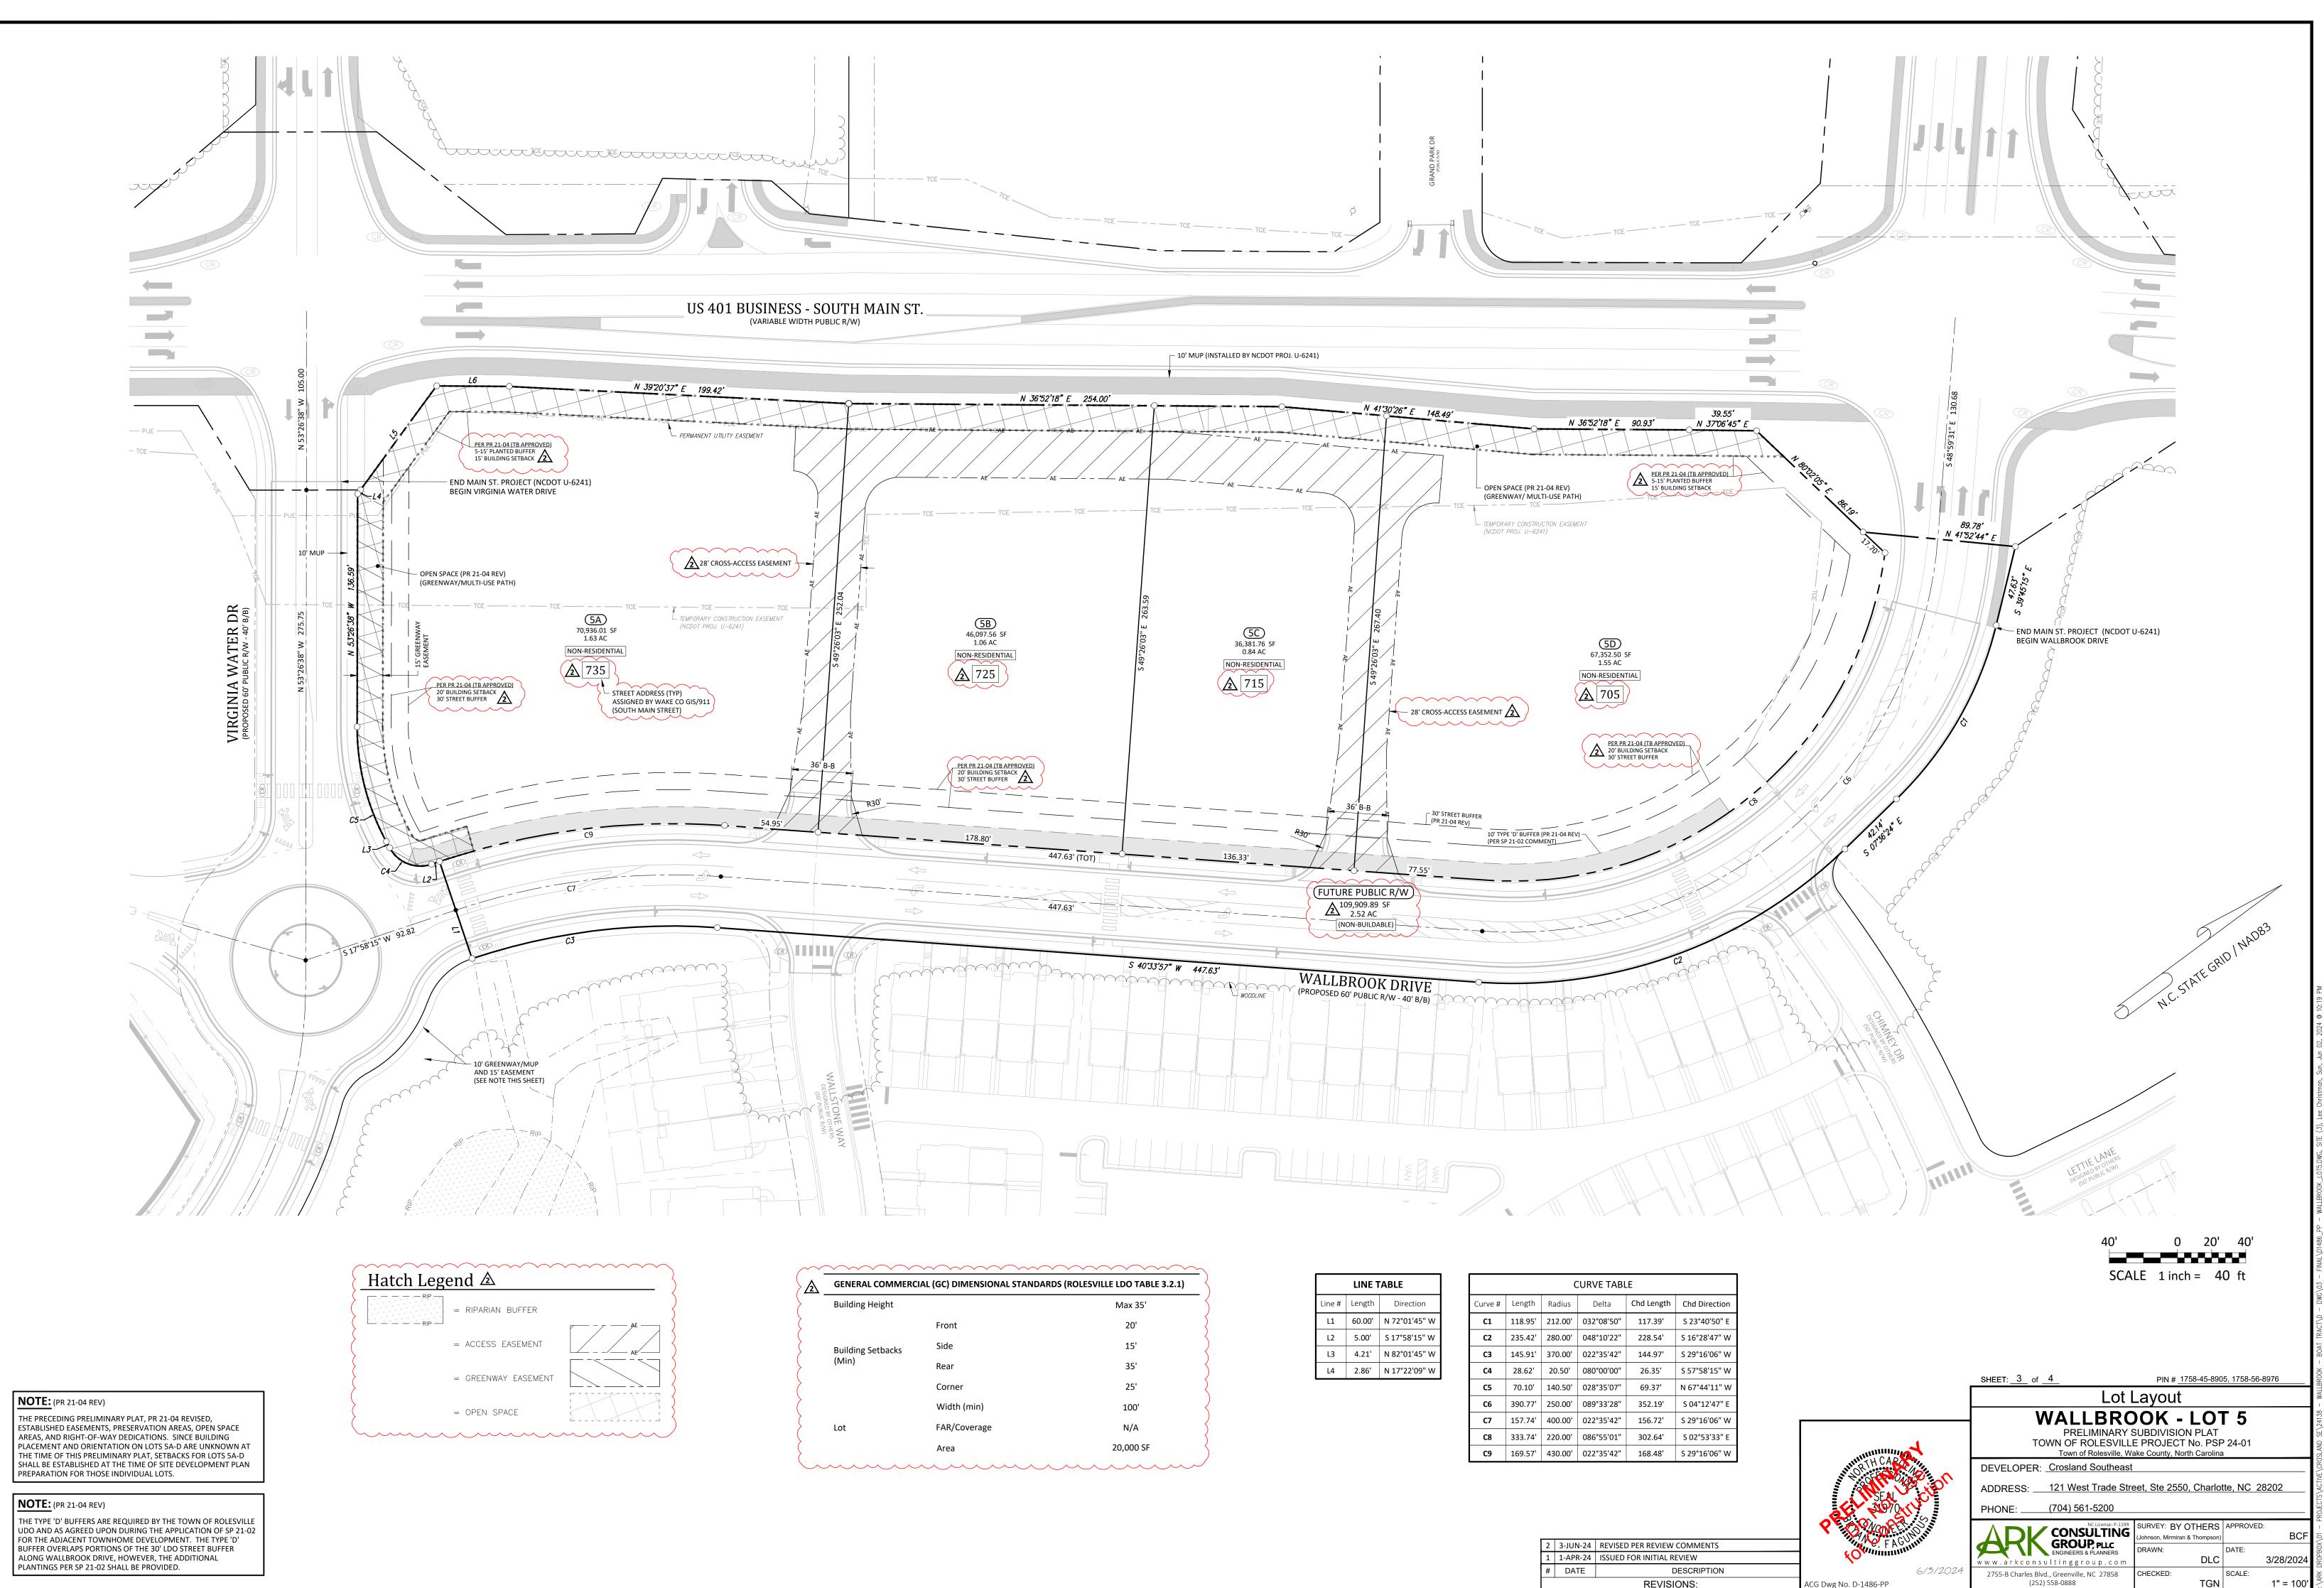

# WALLBROOK - LOT 5 PRELIMINARY SUBDIVISION PLAT

STATE GRID I NADA

US 401 BUSINESS - SOUTH MAIN ST.

(VARIABLE WIDTH PUBLIC R/W)

| Ŧ                                                                                                     | J A                                                                                                                                                                                                                                                  |                                         | R-211/E THRM                                                             | 4                                                                                      |                                                                                                             |
|-------------------------------------------------------------------------------------------------------|------------------------------------------------------------------------------------------------------------------------------------------------------------------------------------------------------------------------------------------------------|-----------------------------------------|--------------------------------------------------------------------------|----------------------------------------------------------------------------------------|-------------------------------------------------------------------------------------------------------------|
|                                                                                                       | end 🛆                                                                                                                                                                                                                                                |                                         | $\langle $                                                               |                                                                                        | (Lots 1-8)                                                                                                  |
| EXISTING                                                                                              |                                                                                                                                                                                                                                                      | PROPOSED                                | 1 Star                                                                   | NV'                                                                                    |                                                                                                             |
| C&G                                                                                                   | <ul> <li>FOUND MONUMENT AS NOTED</li> <li>SET IRON PIN</li> <li>NCGS MONUMENT</li> <li>DIMENSION POINT (NOTHING SET)</li> <li>PROPERTY LINE</li> <li>RIGHT OF WAY</li> <li>CURB AND GUTTER</li> <li>CABLE TV PEDESTAL</li> <li>DROP INLET</li> </ul> |                                         | Kan MARSHSKI                                                             |                                                                                        | (1A)                                                                                                        |
| ELEC<br>EM<br>F/O<br>∯ FH<br>GV<br>₽<br>PP                                                            | = ELECTRIC BOX<br>= ELECTRIC METER<br>= FIBER OPTIC<br>= FIRE HYDRANT<br>= GAS VALVE<br>= HAND BOX<br>= LIGHT POLE<br>= POWER POLE<br>= GUY WIRE                                                                                                     |                                         | XCELSIOP DE COURT                                                        |                                                                                        |                                                                                                             |
| RCP<br>S.F.<br>SIGNAL<br>SIGNAL<br>SIGNAL<br>SIGNAL<br>SIGNAL<br>SIGNAL<br>SIGNAL<br>SIGNAL<br>SIGNAL |                                                                                                                                                                                                                                                      | S<br>/E                                 |                                                                          |                                                                                        | MARSHCROFT                                                                                                  |
| WATER<br>WM WM                                                                                        | = WATER BOX<br>= WATER BOX<br>= WATER METER<br>= WATER MANHOLE<br>= WATER VALVE<br>= WELL<br>= PEDESTRIAN X-WALK POLE                                                                                                                                |                                         | Ň                                                                        |                                                                                        |                                                                                                             |
| E FM<br>FO<br>G<br>OHE<br>S<br>T                                                                      | = ELECTRIC LINE<br>= SANITARY SEWER FORCE MAIN<br>= FIBER OPTIC LINE<br>= GAS LINE<br>= OVERHEAD ELECTRIC LINE<br>= SANITARY SEWER LINE<br>= TELEPHONE LINE                                                                                          | G<br>S                                  |                                                                          |                                                                                        |                                                                                                             |
|                                                                                                       | <ul> <li>CABLE TV LINE</li> <li>WATER LINE</li> <li>FIRE LINE</li> <li>8"Ø WATER LINE</li> <li>12"Ø WATER LINE</li> <li>RIPARIAN BUFFER</li> </ul>                                                                                                   | W — F<br>8"W —<br>12"W —                |                                                                          |                                                                                        |                                                                                                             |
| 50 —                                                                                                  | = TREELINE<br>= MAJOR CONTOUR (5')                                                                                                                                                                                                                   |                                         |                                                                          |                                                                                        |                                                                                                             |
|                                                                                                       | = MINOR CONTOUR (1')                                                                                                                                                                                                                                 | ~~~~~~~~~~~~~~~~~~~~~~~~~~~~~~~~~~~~~~~ | · · · · · ·                                                              |                                                                                        | -                                                                                                           |
| 1VII                                                                                                  | = RIPARIAN BUFFER                                                                                                                                                                                                                                    | $\langle$                               |                                                                          |                                                                                        | 02) APPLIES TO LOTS 1(A,                                                                                    |
| — — — RIP —                                                                                           | = ACCESS EASEMENT                                                                                                                                                                                                                                    | AE AE                                   | <ol> <li>TOWNI</li> <li>PRIOR</li> <li>EXTENS</li> <li>NO LAT</li> </ol> | HOMES LIMITED TO 155 UNITS<br>TO ISSUANCE OF FIRST CERTIFICAT<br>SION MUST BE COMPLETE | A ITEM C.1 ON 2-MAR-2021. APPROVE<br>E OF OCCUPANCY FOR THE FIRST RESIE<br>COMPLETION OF THE LAPP GRANT PRO |
|                                                                                                       | ו                                                                                                                                                                                                                                                    |                                         |                                                                          |                                                                                        | INGINIA WATEN DIVIZE TO MAIN STREE                                                                          |
|                                                                                                       | = GREENWAY EASEMENT                                                                                                                                                                                                                                  |                                         | MILLS F<br>RENAM                                                         | ROAD (AS REALIGNED) FROM MAII<br>1ED TO WALLBROOK DRIVE)                               | I ST TO VIRGINIA WATER DRIVE TO MAIN STREE                                                                  |

AKE AKE

Main Street and Virginia Water Drive, Town of Rolesville, Wake County, North Carolina Project No. PSP 24-01

Vicinity Map

| CURREI<br>ACREAC<br>ACREAC               | STATE ID:<br>NT ZONING:                                |                                                       | 1758-56-39                                                         |                                      |                                                                                                                                                                                               |        |
|------------------------------------------|--------------------------------------------------------|-------------------------------------------------------|--------------------------------------------------------------------|--------------------------------------|-----------------------------------------------------------------------------------------------------------------------------------------------------------------------------------------------|--------|
| CURREN<br>ACREAC<br>ACREAC               | NT ZONING:                                             |                                                       | 0509435                                                            |                                      |                                                                                                                                                                                               |        |
| ACREAG                                   | $\sim$                                                 |                                                       | GC-CZ                                                              |                                      |                                                                                                                                                                                               |        |
| NUMBE                                    | GE IN DEVEL                                            | OPMENT:                                               | 5.07± ACRI                                                         |                                      |                                                                                                                                                                                               |        |
| -                                        | GE IN TOTAL                                            |                                                       | 6.48± ACRI                                                         | ES {                                 |                                                                                                                                                                                               |        |
|                                          | R OF LOTS (                                            | -                                                     | 4                                                                  |                                      |                                                                                                                                                                                               | $\sim$ |
|                                          |                                                        |                                                       | 1,955 LF±<br>1,195 LF±<br>620 LF±<br>140 LF±                       | WALLBROO<br>VIRGINIA V<br>VIRGINIA V | ERALL LAYOUT APPROVED PR 21-04 REV)<br>DK DRIVE (60' R/W - 40' B/B)<br>VATER DRIVE (60' R/W - 40' B/B)<br>VATER DRIVE (PARIS TRACT) (60' R/W - 40' B<br>R/W TO BE DEDICATED TO TOWN OF ROLES' |        |
| WATER                                    |                                                        |                                                       | Lower Neu                                                          |                                      |                                                                                                                                                                                               | $\sim$ |
| RIVER B                                  | -                                                      |                                                       | Neuse                                                              | 30                                   |                                                                                                                                                                                               |        |
| CURREI                                   | NT USE:                                                | $\sim$                                                | VACANT /                                                           | CLEARED                              |                                                                                                                                                                                               |        |
| PROPOS                                   | SED USE(S):                                            |                                                       | REFER TO S                                                         | SUP 20-02 FC                         | R PERMITTED USES                                                                                                                                                                              |        |
| CURREI                                   |                                                        | OUS:                                                  | 0 SF                                                               |                                      |                                                                                                                                                                                               |        |
| PROPOS                                   | SED IMPERV                                             | YIOUS:                                                | (PER MAST<br>TRANSPOR                                              | ER STORMW                            | TAREA - 220,767.8 SF x 0.85 = 187,652.6 SF<br>ATER PERMIT - WAKE CO. SWF 105882-2023<br>A (PUBLIC) = 53,847 SF (1.24 AC±)<br>ANSPORTATION) = 274,614.8 SF (6.3 AC±)                           | 1      |
| $\sim$                                   | PMENT STA                                              | $\sim$                                                | LDO                                                                | $\sim$                               | ~~~~~~~~~~~~~~~~~~~~~~~~~~~~~~~~~~~~~~~                                                                                                                                                       | \<br>\ |
| OPEN S                                   |                                                        |                                                       |                                                                    | ONS APPROV<br>-04 REVISED            | ed via pr 21-04 (Town Board Approved)<br>سر                                                                                                                                                   | )      |
|                                          |                                                        |                                                       | $\frac{\text{LOT 5}}{0.38 \text{ AC}} = 0$                         | GREENWAY -                           | (MEDIUM - 16,508 SF)                                                                                                                                                                          |        |
| סעסעואי                                  | g calcula <sup>-</sup>                                 | ΓΙΩΝΙς                                                |                                                                    |                                      |                                                                                                                                                                                               |        |
|                                          | G CALCULA                                              |                                                       | PARKING CALCS TO BE SHOWN ON SUBSEQUENT SITE DEVELOPMENT PL<br>N/A |                                      |                                                                                                                                                                                               |        |
|                                          |                                                        |                                                       | -                                                                  | TREE PRESEF                          | VATION PLAN - APPROVED VIA SDP 23-05 / 0                                                                                                                                                      | CID 2  |
| Eng                                      | ineer                                                  | $\sim$                                                |                                                                    |                                      | Owner/Developer                                                                                                                                                                               | $\sim$ |
| 2755 C<br>Greenv                         | nsulting Gi<br>harles Blvo<br>ville, NC 27<br>558-0888 | l - Suite B                                           |                                                                    |                                      | Wallbrook Landco, LLC<br>3 Keel St, Ste 2<br>Wrightsville Beach, NC 28480<br>(704) 621-6430                                                                                                   |        |
| Contac                                   | t: Bryan Fa<br>bryan@                                  |                                                       | E<br>inggroup.cc                                                   | om                                   | Contact: Austin Williams<br>awilliams@csere.com                                                                                                                                               |        |
|                                          | Sheet                                                  | Inde                                                  | x                                                                  |                                      |                                                                                                                                                                                               |        |
| _                                        | #                                                      | mac                                                   | <b>~ `</b>                                                         |                                      | Title                                                                                                                                                                                         |        |
| [] [] [] [] [] [] [] [] [] [] [] [] [] [ | 1                                                      | Cover                                                 | / Overa                                                            | all Site                             |                                                                                                                                                                                               |        |
| $\underline{\mathbb{A}}$                 | 2                                                      |                                                       | ng Cond                                                            |                                      |                                                                                                                                                                                               |        |
| $\Lambda$                                | 2                                                      | Lot La                                                | •                                                                  |                                      |                                                                                                                                                                                               |        |
| $\Lambda$                                | 3<br>4                                                 |                                                       | & Drain                                                            | ade Dia                              | n                                                                                                                                                                                             |        |
| <u>/1</u> \                              | 4                                                      | Junty                                                 |                                                                    | ayorid                               |                                                                                                                                                                                               |        |
|                                          | REF                                                    | Surve                                                 | y - John                                                           | ison, Mi                             | rmiran & Thompson (5 She                                                                                                                                                                      | ets    |
|                                          |                                                        |                                                       | •                                                                  |                                      | 6 Sheets)                                                                                                                                                                                     |        |
|                                          |                                                        |                                                       | / Overall Sit                                                      | ```                                  | /                                                                                                                                                                                             |        |
|                                          |                                                        | Site Plan (Wallbrook)                                 |                                                                    |                                      |                                                                                                                                                                                               |        |
|                                          |                                                        | Easement Plan (Wallbrook)<br>Utility Plan (Wallbrook) |                                                                    |                                      |                                                                                                                                                                                               |        |
|                                          |                                                        | Gradin                                                | g/Drainage<br>Preservation                                         | Plan (Wallb                          | rook)                                                                                                                                                                                         |        |
|                                          |                                                        | nee P                                                 | 1000 reservation                                                   |                                      |                                                                                                                                                                                               |        |
|                                          |                                                        |                                                       |                                                                    |                                      |                                                                                                                                                                                               |        |
| -                                        | <b>-</b> -                                             |                                                       |                                                                    |                                      |                                                                                                                                                                                               |        |
|                                          | vey No                                                 |                                                       | 0.01505555                                                         |                                      |                                                                                                                                                                                               |        |
| JOHNSO<br>TITLE S                        | ON, MIRMIR                                             | AN & THON<br>WALLBROO                                 | 1PSON, AS SH<br>K LANDCO, LI                                       | IOWN ON DF                           | HEREON WAS PREPARED BY<br>AWING ENTITLED "ALTA/NSPS LAND<br>1ARCH 25, 2020, ATTACHED TO THIS                                                                                                  |        |

(252) 558-0888

DESCRIPTION

CG Dwg No. D-1486-PP

**REVISIONS:** 

TGN

1" = 200

| GENERAL COMMERCIAL (GC) DIMENSIONAL STANDARDS (ROLESVILLE LDO TABLE 3.2.1) |              |           |  |
|----------------------------------------------------------------------------|--------------|-----------|--|
| Building Height                                                            |              | Max 35'   |  |
| Building Setbacks<br>(Min)                                                 | Front        | 20'       |  |
|                                                                            | Side         | 15'       |  |
|                                                                            | Rear         | 35'       |  |
|                                                                            | Corner       | 25'       |  |
| Lot                                                                        | Width (min)  | 100'      |  |
|                                                                            | FAR/Coverage | N/A       |  |
|                                                                            | Area         | 20,000 SF |  |

| LINE TABLE |                                    |  |  |  |
|------------|------------------------------------|--|--|--|
| Length     | Direction                          |  |  |  |
| 60.00'     | N 72°01'45" W                      |  |  |  |
| 5.00'      | S 17°58'15" W                      |  |  |  |
| 4.21'      | N 82°01'45" W                      |  |  |  |
| 2.86'      | N 17°22'09" W                      |  |  |  |
|            | Length<br>60.00'<br>5.00'<br>4.21' |  |  |  |

|         | CURV    |         |      |  |  |  |
|---------|---------|---------|------|--|--|--|
| Curve # | Length  | Radius  | De   |  |  |  |
| C1      | 118.95' | 212.00' | 032° |  |  |  |
| C2      | 235.42' | 280.00' | 048° |  |  |  |
| С3      | 145.91' | 370.00' | 022° |  |  |  |
| C4      | 28.62'  | 20.50'  | 080° |  |  |  |
| C5      | 70.10'  | 140.50' | 028° |  |  |  |
| C6      | 390.77' | 250.00' | 089° |  |  |  |
| С7      | 157.74' | 400.00' | 022° |  |  |  |
| C8      | 333.74' | 220.00' | 086° |  |  |  |
| C9      | 169.57' | 430.00' | 022° |  |  |  |