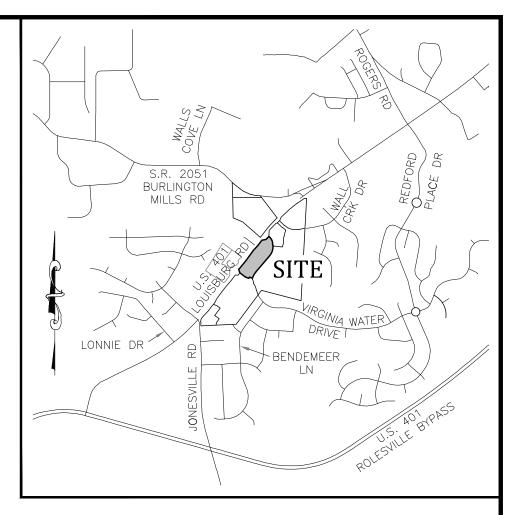

AKE AKE

Main Street and Virginia Water Drive, Town of Rolesville, Wake County, North Carolina Project No. PSP 24-01

Vicinity Map

| CURREI<br>ACREAC<br>ACREAC               | STATE ID:<br>NT ZONING:                                |                                                       | 1758-56-39                                                         |                                      |                                                                                                                                                                                               |        |
|------------------------------------------|--------------------------------------------------------|-------------------------------------------------------|--------------------------------------------------------------------|--------------------------------------|-----------------------------------------------------------------------------------------------------------------------------------------------------------------------------------------------|--------|
| CURREN<br>ACREAC<br>ACREAC               | NT ZONING:                                             |                                                       | 0509435                                                            |                                      |                                                                                                                                                                                               |        |
| ACREAG                                   | $\sim$                                                 |                                                       | GC-CZ                                                              |                                      |                                                                                                                                                                                               |        |
| NUMBE                                    | GE IN DEVEL                                            | OPMENT:                                               | 5.07± ACRI                                                         |                                      |                                                                                                                                                                                               |        |
| -                                        | GE IN TOTAL                                            |                                                       | 6.48± ACRI                                                         | ES {                                 |                                                                                                                                                                                               |        |
|                                          | R OF LOTS (                                            | -                                                     | 4                                                                  |                                      |                                                                                                                                                                                               | $\sim$ |
|                                          |                                                        |                                                       | 1,955 LF±<br>1,195 LF±<br>620 LF±<br>140 LF±                       | WALLBROO<br>VIRGINIA V<br>VIRGINIA V | ERALL LAYOUT APPROVED PR 21-04 REV)<br>DK DRIVE (60' R/W - 40' B/B)<br>VATER DRIVE (60' R/W - 40' B/B)<br>VATER DRIVE (PARIS TRACT) (60' R/W - 40' B<br>R/W TO BE DEDICATED TO TOWN OF ROLES' |        |
| WATER                                    |                                                        |                                                       | Lower Neu                                                          |                                      |                                                                                                                                                                                               | $\sim$ |
| RIVER B                                  | -                                                      |                                                       | Neuse                                                              | 30                                   |                                                                                                                                                                                               |        |
| CURREI                                   | NT USE:                                                | $\sim$                                                | VACANT /                                                           | CLEARED                              |                                                                                                                                                                                               |        |
| PROPOS                                   | SED USE(S):                                            |                                                       | REFER TO S                                                         | SUP 20-02 FC                         | R PERMITTED USES                                                                                                                                                                              |        |
| CURREI                                   |                                                        | OUS:                                                  | 0 SF                                                               |                                      |                                                                                                                                                                                               |        |
| PROPOS                                   | SED IMPERV                                             | YIOUS:                                                | (PER MAST<br>TRANSPOR                                              | ER STORMW                            | TAREA - 220,767.8 SF x 0.85 = 187,652.6 SF<br>ATER PERMIT - WAKE CO. SWF 105882-2023<br>A (PUBLIC) = 53,847 SF (1.24 AC±)<br>ANSPORTATION) = 274,614.8 SF (6.3 AC±)                           | 1      |
| $\sim$                                   | PMENT STA                                              | $\sim$                                                | LDO                                                                | $\sim$                               | ~~~~~~~~~~~~~~~~~~~~~~~~~~~~~~~~~~~~~~~                                                                                                                                                       | \<br>\ |
| OPEN S                                   |                                                        |                                                       |                                                                    | ONS APPROV<br>-04 REVISED            | ed via pr 21-04 (Town Board Approved)<br>سر                                                                                                                                                   | )      |
|                                          |                                                        |                                                       | $\frac{\text{LOT 5}}{0.38 \text{ AC}} = 0$                         | GREENWAY -                           | (MEDIUM - 16,508 SF)                                                                                                                                                                          |        |
| סעסעואי                                  | g calcula <sup>-</sup>                                 | ΓΙΩΝΙς                                                |                                                                    |                                      |                                                                                                                                                                                               |        |
|                                          | G CALCULA                                              |                                                       | PARKING CALCS TO BE SHOWN ON SUBSEQUENT SITE DEVELOPMENT PL<br>N/A |                                      |                                                                                                                                                                                               |        |
|                                          |                                                        |                                                       | -                                                                  | TREE PRESEF                          | VATION PLAN - APPROVED VIA SDP 23-05 / 0                                                                                                                                                      | CID 2  |
| Eng                                      | ineer                                                  | $\sim$                                                |                                                                    |                                      | Owner/Developer                                                                                                                                                                               | $\sim$ |
| 2755 C<br>Greenv                         | nsulting Gi<br>harles Blvo<br>ville, NC 27<br>558-0888 | l - Suite B                                           |                                                                    |                                      | Wallbrook Landco, LLC<br>3 Keel St, Ste 2<br>Wrightsville Beach, NC 28480<br>(704) 621-6430                                                                                                   |        |
| Contac                                   | t: Bryan Fa<br>bryan@                                  |                                                       | E<br>inggroup.cc                                                   | om                                   | Contact: Austin Williams<br>awilliams@csere.com                                                                                                                                               |        |
|                                          | Sheet                                                  | Inde                                                  | x                                                                  |                                      |                                                                                                                                                                                               |        |
| _                                        | #                                                      | mac                                                   | <b>~ `</b>                                                         |                                      | Title                                                                                                                                                                                         |        |
| [] [] [] [] [] [] [] [] [] [] [] [] [] [ | 1                                                      | Cover                                                 | / Overa                                                            | all Site                             |                                                                                                                                                                                               |        |
| $\underline{\mathbb{A}}$                 | 2                                                      |                                                       | ng Cond                                                            |                                      |                                                                                                                                                                                               |        |
| $\Lambda$                                | 2                                                      | Lot La                                                | •                                                                  |                                      |                                                                                                                                                                                               |        |
| $\Lambda$                                | 3<br>4                                                 |                                                       | & Drain                                                            | ade Dia                              | n                                                                                                                                                                                             |        |
| <u>/1</u> \                              | 4                                                      | Junty                                                 |                                                                    | ayorid                               |                                                                                                                                                                                               |        |
|                                          | REF                                                    | Surve                                                 | y - John                                                           | ison, Mi                             | rmiran & Thompson (5 She                                                                                                                                                                      | ets    |
|                                          |                                                        |                                                       | •                                                                  |                                      | 6 Sheets)                                                                                                                                                                                     |        |
|                                          |                                                        |                                                       | / Overall Sit                                                      | ```                                  | /                                                                                                                                                                                             |        |
|                                          |                                                        | Site Plan (Wallbrook)                                 |                                                                    |                                      |                                                                                                                                                                                               |        |
|                                          |                                                        | Easement Plan (Wallbrook)<br>Utility Plan (Wallbrook) |                                                                    |                                      |                                                                                                                                                                                               |        |
|                                          |                                                        | Gradin                                                | g/Drainage<br>Preservation                                         | Plan (Wallb                          | rook)                                                                                                                                                                                         |        |
|                                          |                                                        | nee P                                                 | 1000 reservation                                                   |                                      |                                                                                                                                                                                               |        |
|                                          |                                                        |                                                       |                                                                    |                                      |                                                                                                                                                                                               |        |
| -                                        | <b>-</b> -                                             |                                                       |                                                                    |                                      |                                                                                                                                                                                               |        |
|                                          | vey No                                                 |                                                       | 0.01505555                                                         |                                      |                                                                                                                                                                                               |        |
| JOHNSO<br>TITLE S                        | ON, MIRMIR                                             | AN & THON<br>WALLBROO                                 | 1PSON, AS SH<br>K LANDCO, LI                                       | IOWN ON DF                           | HEREON WAS PREPARED BY<br>AWING ENTITLED "ALTA/NSPS LAND<br>1ARCH 25, 2020, ATTACHED TO THIS                                                                                                  |        |