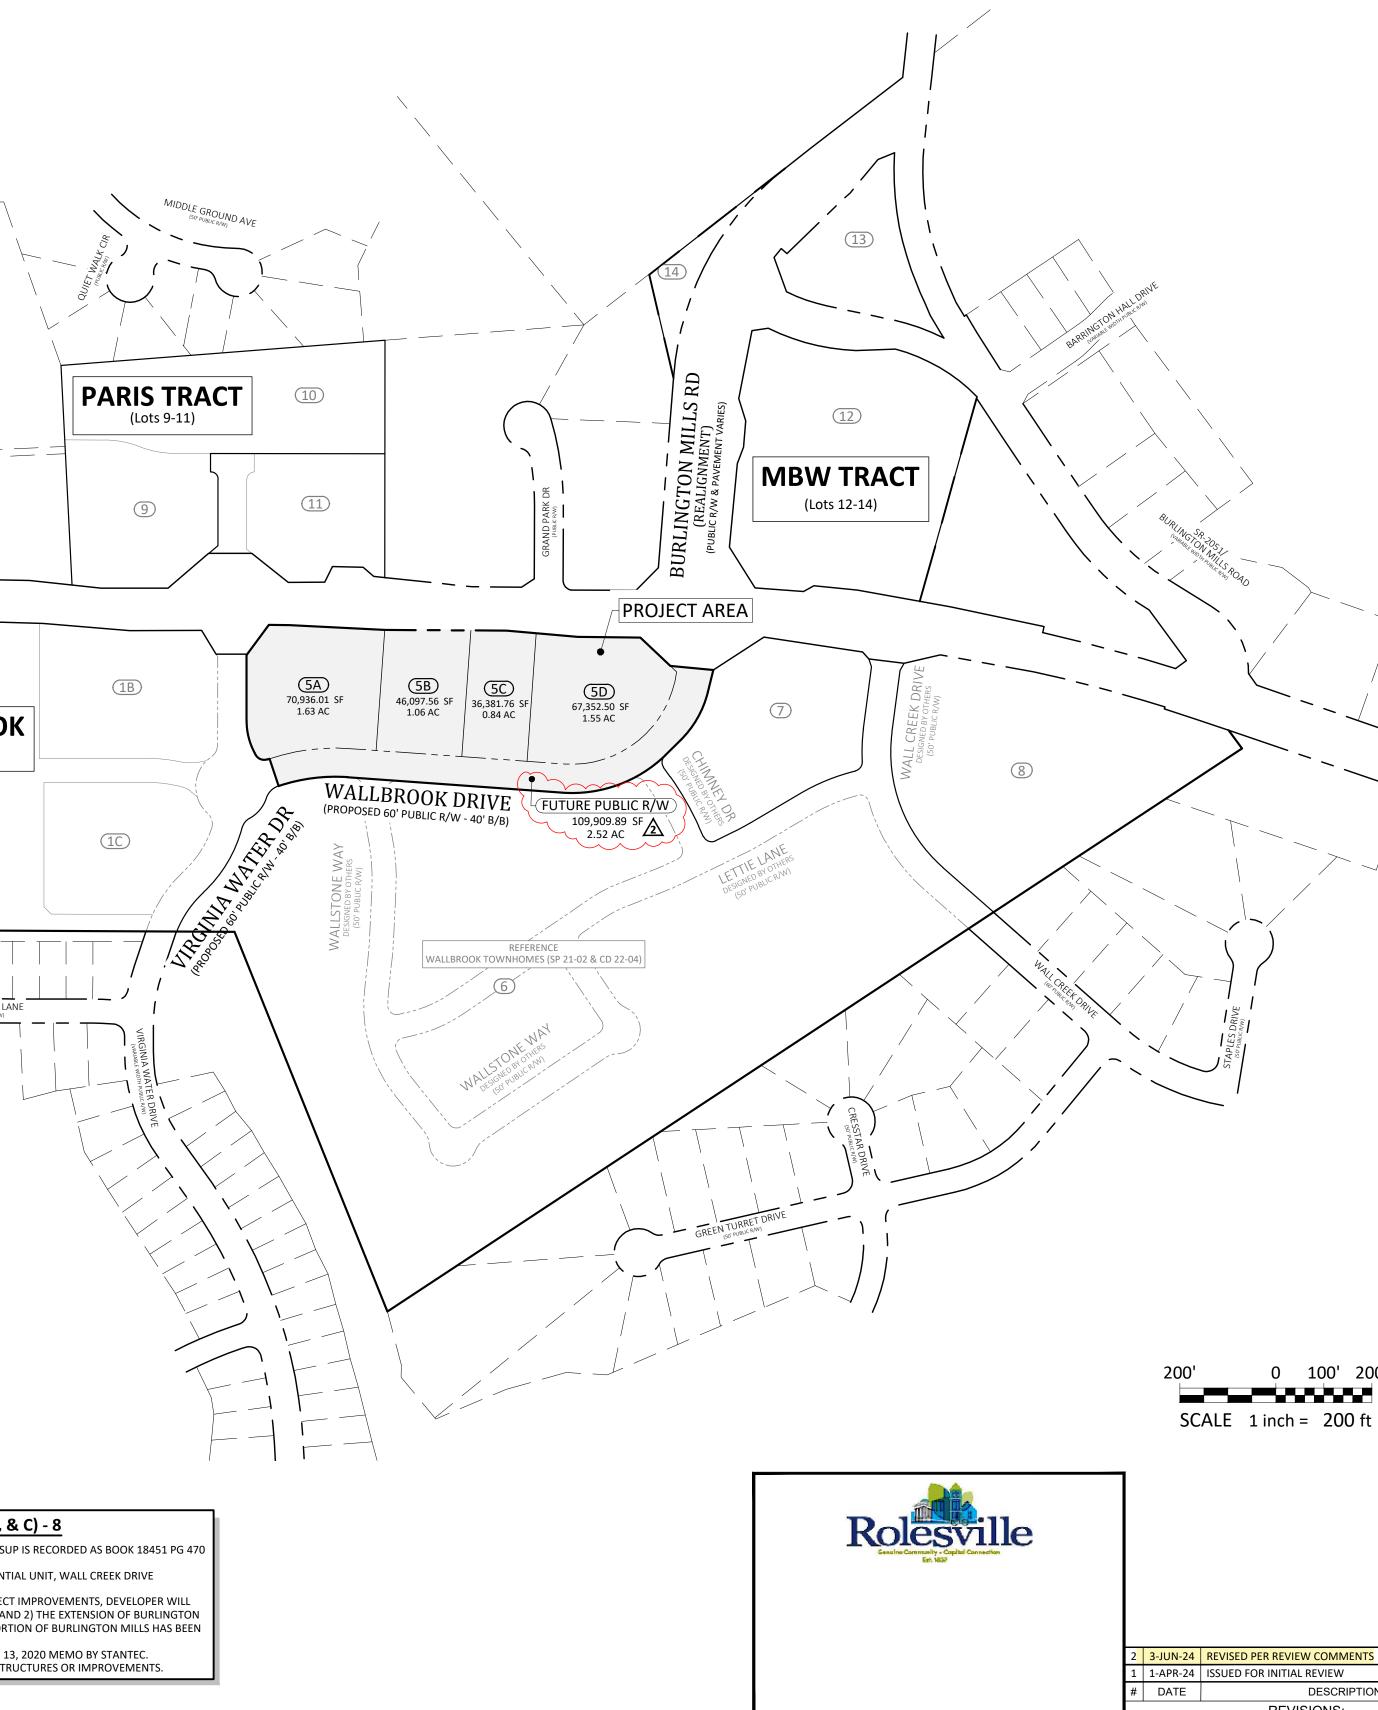

# WALLBROOK - LOT 5 PRELIMINARY SUBDIVISION PLAT

STATE GRID I NADA

US 401 BUSINESS - SOUTH MAIN ST.

(VARIABLE WIDTH PUBLIC R/W)

| Ŧ                                                                                                     | J A                                                                                                                                                                                                                                                  |                                         | R-211/E THRM                                                             | 4                                                                                      |                                                                                                             |
|-------------------------------------------------------------------------------------------------------|------------------------------------------------------------------------------------------------------------------------------------------------------------------------------------------------------------------------------------------------------|-----------------------------------------|--------------------------------------------------------------------------|----------------------------------------------------------------------------------------|-------------------------------------------------------------------------------------------------------------|
|                                                                                                       | end 🛆                                                                                                                                                                                                                                                |                                         | $\langle $                                                               |                                                                                        | (Lots 1-8)                                                                                                  |
| EXISTING                                                                                              |                                                                                                                                                                                                                                                      | PROPOSED                                | 1 Star                                                                   | NV'                                                                                    |                                                                                                             |
| C&G                                                                                                   | <ul> <li>FOUND MONUMENT AS NOTED</li> <li>SET IRON PIN</li> <li>NCGS MONUMENT</li> <li>DIMENSION POINT (NOTHING SET)</li> <li>PROPERTY LINE</li> <li>RIGHT OF WAY</li> <li>CURB AND GUTTER</li> <li>CABLE TV PEDESTAL</li> <li>DROP INLET</li> </ul> |                                         | Kan MARSHSKI                                                             |                                                                                        | (1A)                                                                                                        |
| ELEC<br>EM<br>F/O<br>∯ FH<br>GV<br>₽<br>PP                                                            | = ELECTRIC BOX<br>= ELECTRIC METER<br>= FIBER OPTIC<br>= FIRE HYDRANT<br>= GAS VALVE<br>= HAND BOX<br>= LIGHT POLE<br>= POWER POLE<br>= GUY WIRE                                                                                                     |                                         | XCELSIOP DE COURT                                                        |                                                                                        |                                                                                                             |
| RCP<br>S.F.<br>SIGNAL<br>SIGNAL<br>SIGNAL<br>SIGNAL<br>SIGNAL<br>SIGNAL<br>SIGNAL<br>SIGNAL<br>SIGNAL |                                                                                                                                                                                                                                                      | S<br>/E                                 |                                                                          |                                                                                        | MARSHCROFT                                                                                                  |
| WATER<br>WM WM                                                                                        | = WATER BOX<br>= WATER BOX<br>= WATER METER<br>= WATER MANHOLE<br>= WATER VALVE<br>= WELL<br>= PEDESTRIAN X-WALK POLE                                                                                                                                |                                         | Ň                                                                        |                                                                                        |                                                                                                             |
| E FM<br>FO<br>G<br>OHE<br>S<br>T                                                                      | = ELECTRIC LINE<br>= SANITARY SEWER FORCE MAIN<br>= FIBER OPTIC LINE<br>= GAS LINE<br>= OVERHEAD ELECTRIC LINE<br>= SANITARY SEWER LINE<br>= TELEPHONE LINE                                                                                          | G<br>S                                  |                                                                          |                                                                                        |                                                                                                             |
|                                                                                                       | <ul> <li>CABLE TV LINE</li> <li>WATER LINE</li> <li>FIRE LINE</li> <li>8"Ø WATER LINE</li> <li>12"Ø WATER LINE</li> <li>RIPARIAN BUFFER</li> </ul>                                                                                                   | W — F<br>8"W —<br>12"W —                |                                                                          |                                                                                        |                                                                                                             |
| 50 —                                                                                                  | = TREELINE<br>= MAJOR CONTOUR (5')                                                                                                                                                                                                                   |                                         |                                                                          |                                                                                        |                                                                                                             |
|                                                                                                       | = MINOR CONTOUR (1')                                                                                                                                                                                                                                 | ~~~~~~~~~~~~~~~~~~~~~~~~~~~~~~~~~~~~~~~ | · · · · · ·                                                              |                                                                                        | -                                                                                                           |
| 1VII                                                                                                  | = RIPARIAN BUFFER                                                                                                                                                                                                                                    | $\langle$                               |                                                                          |                                                                                        | 02) APPLIES TO LOTS 1(A,                                                                                    |
| — — — RIP —                                                                                           | = ACCESS EASEMENT                                                                                                                                                                                                                                    | AE AE                                   | <ol> <li>TOWNI</li> <li>PRIOR</li> <li>EXTENS</li> <li>NO LAT</li> </ol> | HOMES LIMITED TO 155 UNITS<br>TO ISSUANCE OF FIRST CERTIFICAT<br>SION MUST BE COMPLETE | A ITEM C.1 ON 2-MAR-2021. APPROVE<br>E OF OCCUPANCY FOR THE FIRST RESIE<br>COMPLETION OF THE LAPP GRANT PRO |
|                                                                                                       | ו                                                                                                                                                                                                                                                    |                                         |                                                                          |                                                                                        | INGINIA WATEN DIVIZE TO MAIN STREE                                                                          |
|                                                                                                       | = GREENWAY EASEMENT                                                                                                                                                                                                                                  |                                         | MILLS F<br>RENAM                                                         | ROAD (AS REALIGNED) FROM MAII<br>1ED TO WALLBROOK DRIVE)                               | I ST TO VIRGINIA WATER DRIVE TO MAIN STREE                                                                  |

AKE AKE

Main Street and Virginia Water Drive, Town of Rolesville, Wake County, North Carolina Project No. PSP 24-01

Vicinity Map

| CURREI<br>ACREAC<br>ACREAC               | STATE ID:<br>NT ZONING:                                |                                                       | 1758-56-39                                                         |                                      |                                                                                                                                                                                               |        |
|------------------------------------------|--------------------------------------------------------|-------------------------------------------------------|--------------------------------------------------------------------|--------------------------------------|-----------------------------------------------------------------------------------------------------------------------------------------------------------------------------------------------|--------|
| CURREN<br>ACREAC<br>ACREAC               | NT ZONING:                                             |                                                       | 0509435                                                            |                                      |                                                                                                                                                                                               |        |
| ACREAG                                   | $\sim$                                                 |                                                       | GC-CZ                                                              |                                      |                                                                                                                                                                                               |        |
| NUMBE                                    | GE IN DEVEL                                            | OPMENT:                                               | 5.07± ACRI                                                         |                                      |                                                                                                                                                                                               |        |
| -                                        | GE IN TOTAL                                            |                                                       | 6.48± ACRI                                                         | ES {                                 |                                                                                                                                                                                               |        |
|                                          | R OF LOTS (                                            | -                                                     | 4                                                                  |                                      |                                                                                                                                                                                               | $\sim$ |
|                                          |                                                        |                                                       | 1,955 LF±<br>1,195 LF±<br>620 LF±<br>140 LF±                       | WALLBROO<br>VIRGINIA V<br>VIRGINIA V | ERALL LAYOUT APPROVED PR 21-04 REV)<br>DK DRIVE (60' R/W - 40' B/B)<br>VATER DRIVE (60' R/W - 40' B/B)<br>VATER DRIVE (PARIS TRACT) (60' R/W - 40' B<br>R/W TO BE DEDICATED TO TOWN OF ROLES' |        |
| WATER                                    |                                                        |                                                       | Lower Neu                                                          |                                      |                                                                                                                                                                                               | $\sim$ |
| RIVER B                                  | -                                                      |                                                       | Neuse                                                              | 30                                   |                                                                                                                                                                                               |        |
| CURREI                                   | NT USE:                                                | $\sim$                                                | VACANT /                                                           | CLEARED                              |                                                                                                                                                                                               |        |
| PROPOS                                   | SED USE(S):                                            |                                                       | REFER TO S                                                         | SUP 20-02 FC                         | R PERMITTED USES                                                                                                                                                                              |        |
| CURREI                                   |                                                        | OUS:                                                  | 0 SF                                                               |                                      |                                                                                                                                                                                               |        |
| PROPOS                                   | SED IMPERV                                             | YIOUS:                                                | (PER MAST<br>TRANSPOR                                              | ER STORMW                            | TAREA - 220,767.8 SF x 0.85 = 187,652.6 SF<br>ATER PERMIT - WAKE CO. SWF 105882-2023<br>A (PUBLIC) = 53,847 SF (1.24 AC±)<br>ANSPORTATION) = 274,614.8 SF (6.3 AC±)                           | 1      |
| $\sim$                                   | PMENT STA                                              | $\sim$                                                | LDO                                                                | $\sim$                               | ~~~~~~~~~~~~~~~~~~~~~~~~~~~~~~~~~~~~~~~                                                                                                                                                       | \<br>\ |
| OPEN S                                   |                                                        |                                                       |                                                                    | ONS APPROV<br>-04 REVISED            | ed via pr 21-04 (Town Board Approved)<br>سر                                                                                                                                                   | )      |
|                                          |                                                        |                                                       | $\frac{\text{LOT 5}}{0.38 \text{ AC}} = 0$                         | GREENWAY -                           | (MEDIUM - 16,508 SF)                                                                                                                                                                          |        |
| סעסעואי                                  | g calcula <sup>-</sup>                                 | ΓΙΩΝΙς                                                |                                                                    |                                      |                                                                                                                                                                                               |        |
|                                          | G CALCULA                                              |                                                       | PARKING CALCS TO BE SHOWN ON SUBSEQUENT SITE DEVELOPMENT PL<br>N/A |                                      |                                                                                                                                                                                               |        |
|                                          |                                                        |                                                       | -                                                                  | TREE PRESEF                          | VATION PLAN - APPROVED VIA SDP 23-05 / 0                                                                                                                                                      | CID 2  |
| Eng                                      | ineer                                                  | $\sim$                                                |                                                                    |                                      | Owner/Developer                                                                                                                                                                               | $\sim$ |
| 2755 C<br>Greenv                         | nsulting Gi<br>harles Blvo<br>ville, NC 27<br>558-0888 | l - Suite B                                           |                                                                    |                                      | Wallbrook Landco, LLC<br>3 Keel St, Ste 2<br>Wrightsville Beach, NC 28480<br>(704) 621-6430                                                                                                   |        |
| Contac                                   | t: Bryan Fa<br>bryan@                                  |                                                       | E<br>inggroup.cc                                                   | om                                   | Contact: Austin Williams<br>awilliams@csere.com                                                                                                                                               |        |
|                                          | Sheet                                                  | Inde                                                  | x                                                                  |                                      |                                                                                                                                                                                               |        |
| _                                        | #                                                      | mac                                                   | <b>~ `</b>                                                         |                                      | Title                                                                                                                                                                                         |        |
| [] [] [] [] [] [] [] [] [] [] [] [] [] [ | 1                                                      | Cover                                                 | / Overa                                                            | all Site                             |                                                                                                                                                                                               |        |
| $\underline{\mathbb{A}}$                 | 2                                                      |                                                       | ng Cond                                                            |                                      |                                                                                                                                                                                               |        |
| $\Lambda$                                | 2                                                      | Lot La                                                | •                                                                  |                                      |                                                                                                                                                                                               |        |
| $\Lambda$                                | 3<br>4                                                 |                                                       | & Drain                                                            | ade Dia                              | n                                                                                                                                                                                             |        |
| <u>/1</u> \                              | 4                                                      | Junty                                                 |                                                                    | ayorid                               |                                                                                                                                                                                               |        |
|                                          | REF                                                    | Surve                                                 | y - John                                                           | ison, Mi                             | rmiran & Thompson (5 She                                                                                                                                                                      | ets    |
|                                          |                                                        |                                                       | •                                                                  |                                      | 6 Sheets)                                                                                                                                                                                     |        |
|                                          |                                                        |                                                       | / Overall Sit                                                      | ```                                  | /                                                                                                                                                                                             |        |
|                                          |                                                        | Site Plan (Wallbrook)                                 |                                                                    |                                      |                                                                                                                                                                                               |        |
|                                          |                                                        | Easement Plan (Wallbrook)<br>Utility Plan (Wallbrook) |                                                                    |                                      |                                                                                                                                                                                               |        |
|                                          |                                                        | Gradin                                                | g/Drainage<br>Preservation                                         | Plan (Wallb                          | rook)                                                                                                                                                                                         |        |
|                                          |                                                        | nee P                                                 | 1000 reservation                                                   |                                      |                                                                                                                                                                                               |        |
|                                          |                                                        |                                                       |                                                                    |                                      |                                                                                                                                                                                               |        |
| -                                        | <b>-</b> -                                             |                                                       |                                                                    |                                      |                                                                                                                                                                                               |        |
|                                          | vey No                                                 |                                                       | 0.01505555                                                         |                                      |                                                                                                                                                                                               |        |
| JOHNSO<br>TITLE S                        | ON, MIRMIR                                             | AN & THON<br>WALLBROO                                 | 1PSON, AS SH<br>K LANDCO, LI                                       | IOWN ON DF                           | HEREON WAS PREPARED BY<br>AWING ENTITLED "ALTA/NSPS LAND<br>1ARCH 25, 2020, ATTACHED TO THIS                                                                                                  |        |