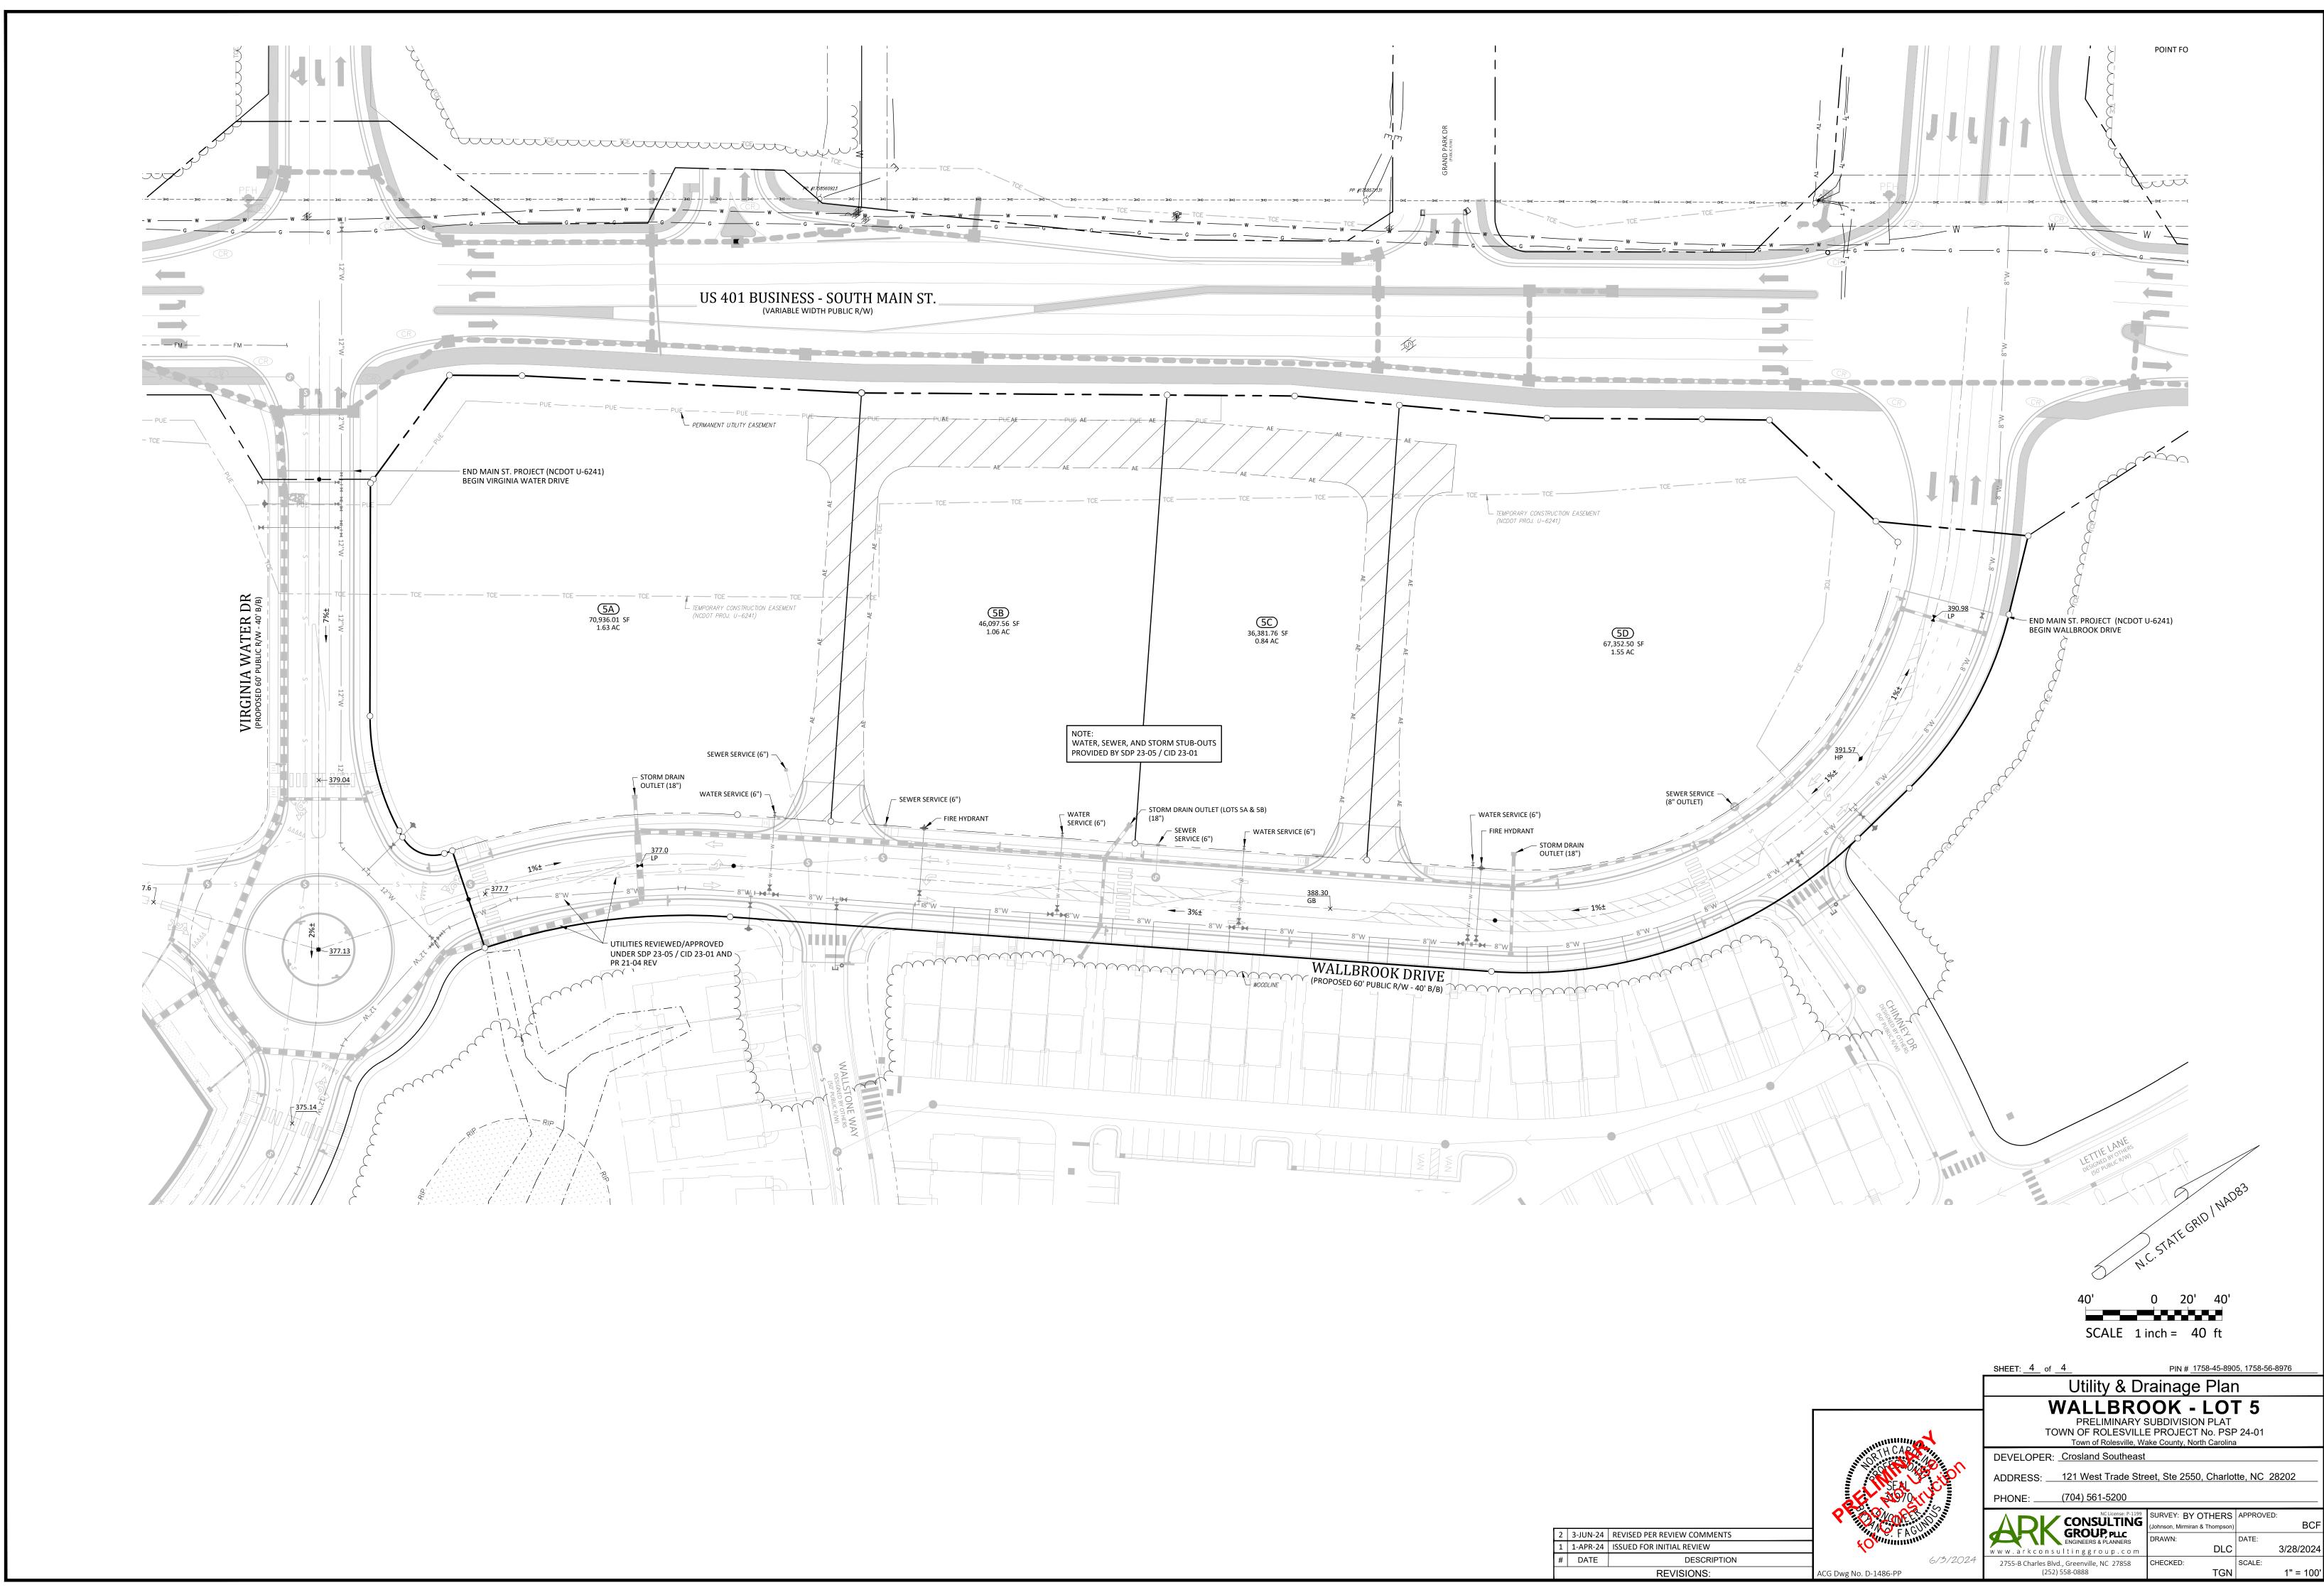

# **General Notes**

- 1. CONSTRUCTION PLAN APPROVAL FROM TOWN OF ROLESVILLE AND RALEIGH WATER SHALL BE OBTAINED PRIOR TO CONSTRUCTION OF ANY STREET, WATER, AND/OR SANITARY SEWER AND STORM DRAINAGE SYSTEMS.
- 2. ALL REQUIRED IMPROVEMENTS SHALL CONFORM TO THE TOWN OF ROLESVILLE AND RALEIGH WATER STANDARD DESIGNS AND DETAILS.
- 3. ALL LOTS SHALL EQUAL OR EXCEED THE MINIMUM DEVELOPMENT STANDARDS OF THE TOWN OF ROLESVILLE LAND DEVELOPMENT ORDINANCE.
- 4. ELECTRIC SERVICE PROVIDED BY DUKE ENERGY.
- 5. WATER AND SANITARY SEWER SERVICE IS PROVIDED BY RALEIGH WATER.
- 6. ELECTRIC AND TELEPHONE UTILITIES SHALL BE INSTALLED UNDERGROUND. 7. STREET LIGHTS TO BE INSTALLED BY DUKE ENERGY.
- 8. DEPRESS CURBS FOR HANDICAP RAMPS AT STREET INTERSECTIONS THAT HAVE
- SIDEWALKS. 9. EROSION CONTROL PLAN APPROVAL REQUIRED PRIOR TO SITE DEVELOPMENT. 10. MASTER STORMWATER MANAGEMENT PLAN IS APPROVED UNDER WAKE COUTY
- PERMIT SWF # 105882-2023.
- 11. STORMWATER MASTER PLAN LIMITS IMPERVIOUS AREA TO 85% OF CUMULATIVE AREA OF LOT 5.
- 12. STORMWATER MANAGEMENT WILL BE PROVIDED VIA STORMWATER
- MANAGEMENT CONTROL MEASURE #1 LOCATED ON LOT 1C. 13. HYDRAULIC ANALYSIS OF THE WATER MAINS ARE REQUIRED PRIOR TO CONSTRUCTION.
- 14. NO SEWER SERVICE SHALL BE PROVIDED FOR LOTS WITHIN THIS PROJECT UNTIL ALL MAINS AND SERVICES HAVE BEEN INSTALLED AND ACCEPTED FOR MAINTENANCE BY RALEIGH WATER.
- 15. STORM DRAIN PIPE SIZES ARE APPROXIMATE. FINAL SIZING, GRADES, ETC. SHALL BE SUBMITTED WITH CONSTRUCTION PLANS.
- 16. JURISDICTIONAL WETLANDS AND STREAMS SHOWN ON THIS PLAT ARE BASED UPON NC DWR STREAM DETERMINATIONS NBRRO #17-431 & #17-432 AND THE US ARMY CORP OF ENGINEERS SAW-2019-00873 AND SAW-2019-876.
- 17. NCDOT DRIVEWAY PERMITS ARE REQUIRED FOR ALL PROPOSED SITE DRIVEWAYS AND STREET CONNECTIONS TO US 401 BUSINESS (MAIN STREET). REQUIRED ROADWAY IMPROVEMENTS ALONG US 401 BUSINESS (MAIN STREET) ARE TO BE CONSTRUCTED AS PART OF NCDOT U-6241.
- 18. BOUNDARY AND TOPOGRAPHICAL SURVEY INFORMATION SHOWN HEREON WAS TAKEN FROM A SURVEY PERFORMED BY GARY S. MILLER AND ASSOCIATES, P.A. ENTITLED JOHNSON, MIRMIRAN & THOMPSON ENTITLED "ALTA/NSPS LAND TITLE SURVEY PREPARED FOR C4 INVESTMENTS, LLC" DATED MARCH 10, 2020. 19. ELEVATIONS SHOWN ARE BASED ON NAVD 88 DATUM.
- 20. A PORTION OF THE PROPERTY IS LOCATED WITHIN FLOOD ZONE 'X', AREA OF MINIMAL FLOODING, AS SHOWN ON NATIONAL FLOOD INSURANCE RATE MAP (FIRM) NO. 3720175800K, PANEL 1758 EFFECTIVE DATE 7/19/2022.

AKE AKE

Main Street and Virginia Water Drive, Town of Rolesville, Wake County, North Carolina Project No. PSP 24-01

Vicinity Map

| CURREI<br>ACREAC<br>ACREAC               | STATE ID:<br>NT ZONING:                                |                                                       | 1758-56-39                                                         |                                      |                                                                                                                                                                                               |        |
|------------------------------------------|--------------------------------------------------------|-------------------------------------------------------|--------------------------------------------------------------------|--------------------------------------|-----------------------------------------------------------------------------------------------------------------------------------------------------------------------------------------------|--------|
| CURREN<br>ACREAC<br>ACREAC               | NT ZONING:                                             |                                                       | 0509435                                                            |                                      |                                                                                                                                                                                               |        |
| ACREAG                                   | $\sim$                                                 |                                                       | GC-CZ                                                              |                                      |                                                                                                                                                                                               |        |
| NUMBE                                    | GE IN DEVEL                                            | OPMENT:                                               | 5.07± ACRI                                                         |                                      |                                                                                                                                                                                               |        |
| -                                        | GE IN TOTAL                                            |                                                       | 6.48± ACRI                                                         | ES {                                 |                                                                                                                                                                                               |        |
|                                          | R OF LOTS (                                            | -                                                     | 4                                                                  |                                      |                                                                                                                                                                                               | $\sim$ |
|                                          |                                                        |                                                       | 1,955 LF±<br>1,195 LF±<br>620 LF±<br>140 LF±                       | WALLBROO<br>VIRGINIA V<br>VIRGINIA V | ERALL LAYOUT APPROVED PR 21-04 REV)<br>DK DRIVE (60' R/W - 40' B/B)<br>VATER DRIVE (60' R/W - 40' B/B)<br>VATER DRIVE (PARIS TRACT) (60' R/W - 40' B<br>R/W TO BE DEDICATED TO TOWN OF ROLES' |        |
| WATER                                    |                                                        |                                                       | Lower Neu                                                          |                                      |                                                                                                                                                                                               | $\sim$ |
| RIVER B                                  | -                                                      |                                                       | Neuse                                                              | 30                                   |                                                                                                                                                                                               |        |
| CURREI                                   | NT USE:                                                | $\sim$                                                | VACANT /                                                           | CLEARED                              |                                                                                                                                                                                               |        |
| PROPOS                                   | SED USE(S):                                            |                                                       | REFER TO S                                                         | SUP 20-02 FC                         | R PERMITTED USES                                                                                                                                                                              |        |
| CURREI                                   |                                                        | OUS:                                                  | 0 SF                                                               |                                      |                                                                                                                                                                                               |        |
| PROPOS                                   | SED IMPERV                                             | YIOUS:                                                | (PER MAST<br>TRANSPOR                                              | ER STORMW                            | TAREA - 220,767.8 SF x 0.85 = 187,652.6 SF<br>ATER PERMIT - WAKE CO. SWF 105882-2023<br>A (PUBLIC) = 53,847 SF (1.24 AC±)<br>ANSPORTATION) = 274,614.8 SF (6.3 AC±)                           | 1      |
| $\sim$                                   | PMENT STA                                              | $\sim$                                                | LDO                                                                | $\sim$                               | ~~~~~~~~~~~~~~~~~~~~~~~~~~~~~~~~~~~~~~~                                                                                                                                                       | \<br>\ |
| OPEN S                                   |                                                        |                                                       |                                                                    | ONS APPROV<br>-04 REVISED            | ed via pr 21-04 (Town Board Approved)<br>سر                                                                                                                                                   | )      |
|                                          |                                                        |                                                       | $\frac{\text{LOT 5}}{0.38 \text{ AC}} = 0$                         | GREENWAY -                           | (MEDIUM - 16,508 SF)                                                                                                                                                                          |        |
| סעסעואי                                  | g calcula <sup>-</sup>                                 | ΓΙΩΝΙς                                                |                                                                    |                                      |                                                                                                                                                                                               |        |
|                                          | G CALCULA                                              |                                                       | PARKING CALCS TO BE SHOWN ON SUBSEQUENT SITE DEVELOPMENT PL<br>N/A |                                      |                                                                                                                                                                                               |        |
|                                          |                                                        |                                                       | -                                                                  | TREE PRESEF                          | VATION PLAN - APPROVED VIA SDP 23-05 / 0                                                                                                                                                      | CID 2  |
| Eng                                      | ineer                                                  | $\sim$                                                |                                                                    |                                      | Owner/Developer                                                                                                                                                                               | $\sim$ |
| 2755 C<br>Greenv                         | nsulting Gi<br>harles Blvo<br>ville, NC 27<br>558-0888 | l - Suite B                                           |                                                                    |                                      | Wallbrook Landco, LLC<br>3 Keel St, Ste 2<br>Wrightsville Beach, NC 28480<br>(704) 621-6430                                                                                                   |        |
| Contac                                   | t: Bryan Fa<br>bryan@                                  |                                                       | E<br>inggroup.cc                                                   | om                                   | Contact: Austin Williams<br>awilliams@csere.com                                                                                                                                               |        |
|                                          | Sheet                                                  | Inde                                                  | x                                                                  |                                      |                                                                                                                                                                                               |        |
| _                                        | #                                                      | mac                                                   | <b>~ `</b>                                                         |                                      | Title                                                                                                                                                                                         |        |
| [] [] [] [] [] [] [] [] [] [] [] [] [] [ | 1                                                      | Cover                                                 | / Overa                                                            | all Site                             |                                                                                                                                                                                               |        |
| $\underline{\mathbb{A}}$                 | 2                                                      |                                                       | ng Cond                                                            |                                      |                                                                                                                                                                                               |        |
| $\Lambda$                                | 2                                                      | Lot La                                                | •                                                                  |                                      |                                                                                                                                                                                               |        |
| $\Lambda$                                | 3<br>4                                                 |                                                       | & Drain                                                            | ade Dia                              | n                                                                                                                                                                                             |        |
| <u>/1</u> \                              | 4                                                      | Junty                                                 |                                                                    | ayorid                               |                                                                                                                                                                                               |        |
|                                          | REF                                                    | Surve                                                 | y - John                                                           | ison, Mi                             | rmiran & Thompson (5 She                                                                                                                                                                      | ets    |
|                                          |                                                        |                                                       | •                                                                  |                                      | 6 Sheets)                                                                                                                                                                                     |        |
|                                          |                                                        |                                                       | / Overall Sit                                                      | ```                                  | /                                                                                                                                                                                             |        |
|                                          |                                                        | Site Plan (Wallbrook)                                 |                                                                    |                                      |                                                                                                                                                                                               |        |
|                                          |                                                        | Easement Plan (Wallbrook)<br>Utility Plan (Wallbrook) |                                                                    |                                      |                                                                                                                                                                                               |        |
|                                          |                                                        | Gradin                                                | g/Drainage<br>Preservation                                         | Plan (Wallb                          | rook)                                                                                                                                                                                         |        |
|                                          |                                                        | nee P                                                 | 1000 reservation                                                   |                                      |                                                                                                                                                                                               |        |
|                                          |                                                        |                                                       |                                                                    |                                      |                                                                                                                                                                                               |        |
| -                                        | <b>-</b> -                                             |                                                       |                                                                    |                                      |                                                                                                                                                                                               |        |
|                                          | vey No                                                 |                                                       | 0.01505555                                                         |                                      |                                                                                                                                                                                               |        |
| JOHNSO<br>TITLE S                        | ON, MIRMIR                                             | AN & THON<br>WALLBROO                                 | 1PSON, AS SH<br>K LANDCO, LI                                       | IOWN ON DF                           | HEREON WAS PREPARED BY<br>AWING ENTITLED "ALTA/NSPS LAND<br>1ARCH 25, 2020, ATTACHED TO THIS                                                                                                  |        |