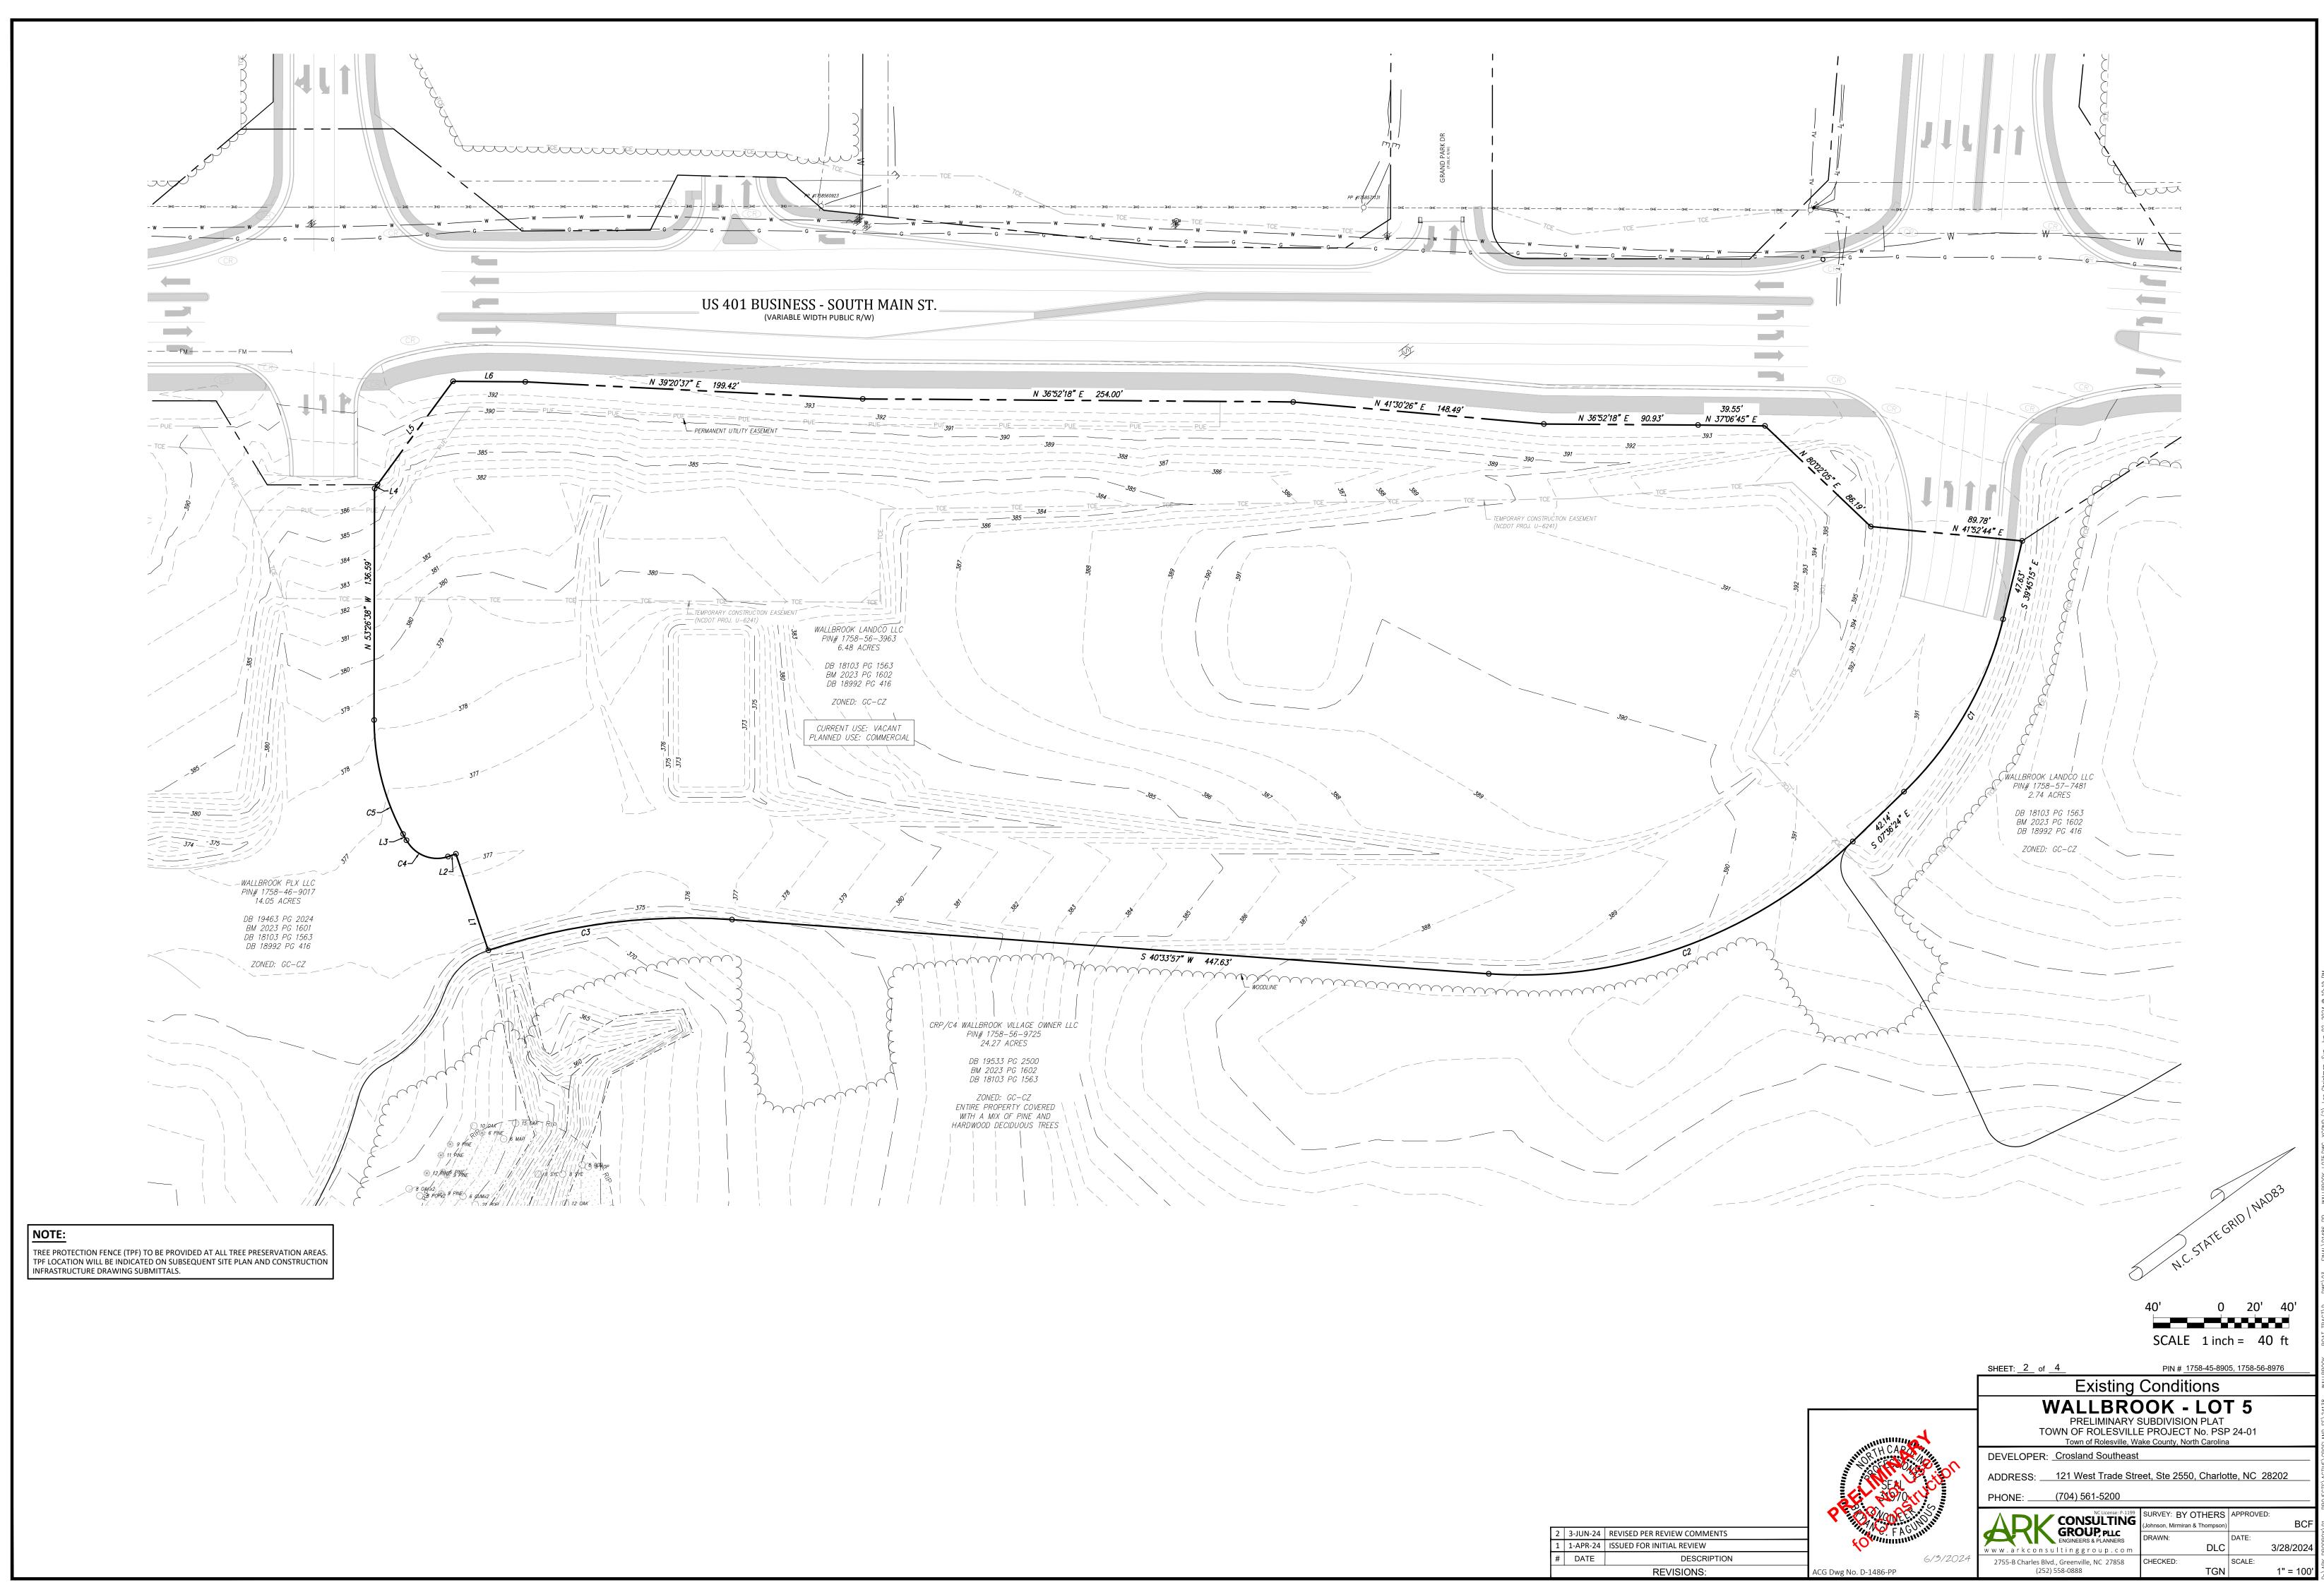

# **General Notes**

- 1. CONSTRUCTION PLAN APPROVAL FROM TOWN OF ROLESVILLE AND RALEIGH WATER SHALL BE OBTAINED PRIOR TO CONSTRUCTION OF ANY STREET, WATER, AND/OR SANITARY SEWER AND STORM DRAINAGE SYSTEMS.
- 2. ALL REQUIRED IMPROVEMENTS SHALL CONFORM TO THE TOWN OF ROLESVILLE AND RALEIGH WATER STANDARD DESIGNS AND DETAILS.
- 3. ALL LOTS SHALL EQUAL OR EXCEED THE MINIMUM DEVELOPMENT STANDARDS OF THE TOWN OF ROLESVILLE LAND DEVELOPMENT ORDINANCE.
- 4. ELECTRIC SERVICE PROVIDED BY DUKE ENERGY.
- 5. WATER AND SANITARY SEWER SERVICE IS PROVIDED BY RALEIGH WATER.
- 6. ELECTRIC AND TELEPHONE UTILITIES SHALL BE INSTALLED UNDERGROUND. 7. STREET LIGHTS TO BE INSTALLED BY DUKE ENERGY.
- 8. DEPRESS CURBS FOR HANDICAP RAMPS AT STREET INTERSECTIONS THAT HAVE
- SIDEWALKS. 9. EROSION CONTROL PLAN APPROVAL REQUIRED PRIOR TO SITE DEVELOPMENT. 10. MASTER STORMWATER MANAGEMENT PLAN IS APPROVED UNDER WAKE COUTY
- PERMIT SWF # 105882-2023.
- 11. STORMWATER MASTER PLAN LIMITS IMPERVIOUS AREA TO 85% OF CUMULATIVE AREA OF LOT 5.
- 12. STORMWATER MANAGEMENT WILL BE PROVIDED VIA STORMWATER
- MANAGEMENT CONTROL MEASURE #1 LOCATED ON LOT 1C. 13. HYDRAULIC ANALYSIS OF THE WATER MAINS ARE REQUIRED PRIOR TO CONSTRUCTION.
- 14. NO SEWER SERVICE SHALL BE PROVIDED FOR LOTS WITHIN THIS PROJECT UNTIL ALL MAINS AND SERVICES HAVE BEEN INSTALLED AND ACCEPTED FOR MAINTENANCE BY RALEIGH WATER.
- 15. STORM DRAIN PIPE SIZES ARE APPROXIMATE. FINAL SIZING, GRADES, ETC. SHALL BE SUBMITTED WITH CONSTRUCTION PLANS.
- 16. JURISDICTIONAL WETLANDS AND STREAMS SHOWN ON THIS PLAT ARE BASED UPON NC DWR STREAM DETERMINATIONS NBRRO #17-431 & #17-432 AND THE US ARMY CORP OF ENGINEERS SAW-2019-00873 AND SAW-2019-876.
- 17. NCDOT DRIVEWAY PERMITS ARE REQUIRED FOR ALL PROPOSED SITE DRIVEWAYS AND STREET CONNECTIONS TO US 401 BUSINESS (MAIN STREET). REQUIRED ROADWAY IMPROVEMENTS ALONG US 401 BUSINESS (MAIN STREET) ARE TO BE CONSTRUCTED AS PART OF NCDOT U-6241.
- 18. BOUNDARY AND TOPOGRAPHICAL SURVEY INFORMATION SHOWN HEREON WAS TAKEN FROM A SURVEY PERFORMED BY GARY S. MILLER AND ASSOCIATES, P.A. ENTITLED JOHNSON, MIRMIRAN & THOMPSON ENTITLED "ALTA/NSPS LAND TITLE SURVEY PREPARED FOR C4 INVESTMENTS, LLC" DATED MARCH 10, 2020. 19. ELEVATIONS SHOWN ARE BASED ON NAVD 88 DATUM.
- 20. A PORTION OF THE PROPERTY IS LOCATED WITHIN FLOOD ZONE 'X', AREA OF MINIMAL FLOODING, AS SHOWN ON NATIONAL FLOOD INSURANCE RATE MAP (FIRM) NO. 3720175800K, PANEL 1758 EFFECTIVE DATE 7/19/2022.

| Ŧ                                                                                                     | J A                                                                                                                                                                                                                                                  |                                         | R-211/E THRM                                                             | 4                                                                                      |                                                                                                             |
|-------------------------------------------------------------------------------------------------------|------------------------------------------------------------------------------------------------------------------------------------------------------------------------------------------------------------------------------------------------------|-----------------------------------------|--------------------------------------------------------------------------|----------------------------------------------------------------------------------------|-------------------------------------------------------------------------------------------------------------|
|                                                                                                       | end 🛆                                                                                                                                                                                                                                                |                                         | $\langle $                                                               |                                                                                        | (Lots 1-8)                                                                                                  |
| EXISTING                                                                                              |                                                                                                                                                                                                                                                      | PROPOSED                                | 1 Star                                                                   | NV'                                                                                    |                                                                                                             |
| C&G                                                                                                   | <ul> <li>FOUND MONUMENT AS NOTED</li> <li>SET IRON PIN</li> <li>NCGS MONUMENT</li> <li>DIMENSION POINT (NOTHING SET)</li> <li>PROPERTY LINE</li> <li>RIGHT OF WAY</li> <li>CURB AND GUTTER</li> <li>CABLE TV PEDESTAL</li> <li>DROP INLET</li> </ul> |                                         | Kan MARSHSKI                                                             |                                                                                        | (1A)                                                                                                        |
| ELEC<br>EM<br>F/O<br>∯ FH<br>GV<br>₽<br>PP                                                            | = ELECTRIC BOX<br>= ELECTRIC METER<br>= FIBER OPTIC<br>= FIRE HYDRANT<br>= GAS VALVE<br>= HAND BOX<br>= LIGHT POLE<br>= POWER POLE<br>= GUY WIRE                                                                                                     |                                         | XCELSIOP DE COURT                                                        |                                                                                        |                                                                                                             |
| RCP<br>S.F.<br>SIGNAL<br>SIGNAL<br>SIGNAL<br>SIGNAL<br>SIGNAL<br>SIGNAL<br>SIGNAL<br>SIGNAL<br>SIGNAL |                                                                                                                                                                                                                                                      | S<br>/E                                 |                                                                          |                                                                                        | MARSHCROFT                                                                                                  |
| WATER<br>WM WM                                                                                        | = WATER BOX<br>= WATER BOX<br>= WATER METER<br>= WATER MANHOLE<br>= WATER VALVE<br>= WELL<br>= PEDESTRIAN X-WALK POLE                                                                                                                                |                                         | Ň                                                                        |                                                                                        |                                                                                                             |
| E FM<br>FO<br>G<br>OHE<br>S<br>T                                                                      | = ELECTRIC LINE<br>= SANITARY SEWER FORCE MAIN<br>= FIBER OPTIC LINE<br>= GAS LINE<br>= OVERHEAD ELECTRIC LINE<br>= SANITARY SEWER LINE<br>= TELEPHONE LINE                                                                                          | G<br>S                                  |                                                                          |                                                                                        |                                                                                                             |
|                                                                                                       | <ul> <li>CABLE TV LINE</li> <li>WATER LINE</li> <li>FIRE LINE</li> <li>8"Ø WATER LINE</li> <li>12"Ø WATER LINE</li> <li>RIPARIAN BUFFER</li> </ul>                                                                                                   | W — F<br>8"W —<br>12"W —                |                                                                          |                                                                                        |                                                                                                             |
| 50 —                                                                                                  | = TREELINE<br>= MAJOR CONTOUR (5')                                                                                                                                                                                                                   |                                         |                                                                          |                                                                                        |                                                                                                             |
|                                                                                                       | = MINOR CONTOUR (1')                                                                                                                                                                                                                                 | ~~~~~~~~~~~~~~~~~~~~~~~~~~~~~~~~~~~~~~~ | · · · · · ·                                                              |                                                                                        | -                                                                                                           |
| 1VII                                                                                                  | = RIPARIAN BUFFER                                                                                                                                                                                                                                    | $\langle$                               |                                                                          |                                                                                        | 02) APPLIES TO LOTS 1(A,                                                                                    |
| — — — RIP —                                                                                           | = ACCESS EASEMENT                                                                                                                                                                                                                                    | AE AE                                   | <ol> <li>TOWNI</li> <li>PRIOR</li> <li>EXTENS</li> <li>NO LAT</li> </ol> | HOMES LIMITED TO 155 UNITS<br>TO ISSUANCE OF FIRST CERTIFICAT<br>SION MUST BE COMPLETE | A ITEM C.1 ON 2-MAR-2021. APPROVE<br>E OF OCCUPANCY FOR THE FIRST RESIE<br>COMPLETION OF THE LAPP GRANT PRO |
|                                                                                                       | ו                                                                                                                                                                                                                                                    |                                         |                                                                          |                                                                                        | INGINIA WATEN DIVIZE TO MAIN STREE                                                                          |
|                                                                                                       | = GREENWAY EASEMENT                                                                                                                                                                                                                                  |                                         | MILLS F<br>RENAM                                                         | ROAD (AS REALIGNED) FROM MAII<br>1ED TO WALLBROOK DRIVE)                               | I ST TO VIRGINIA WATER DRIVE TO MAIN STREE                                                                  |