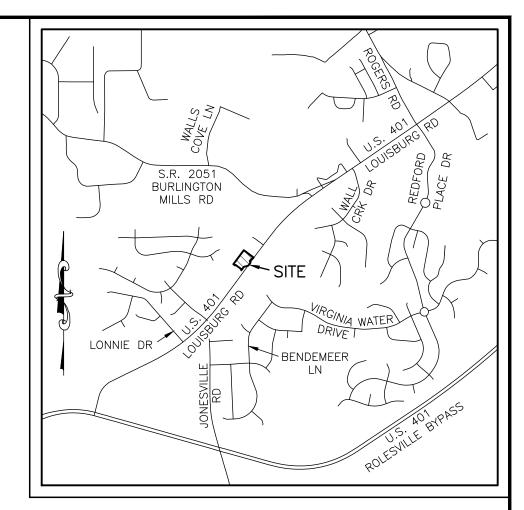

EACH, NC 28480 GROUP, PLLC ES BLVD 27858

JNTY STORMWATER PERMIT

VICINITY MAP SCALE: 1"=2000'