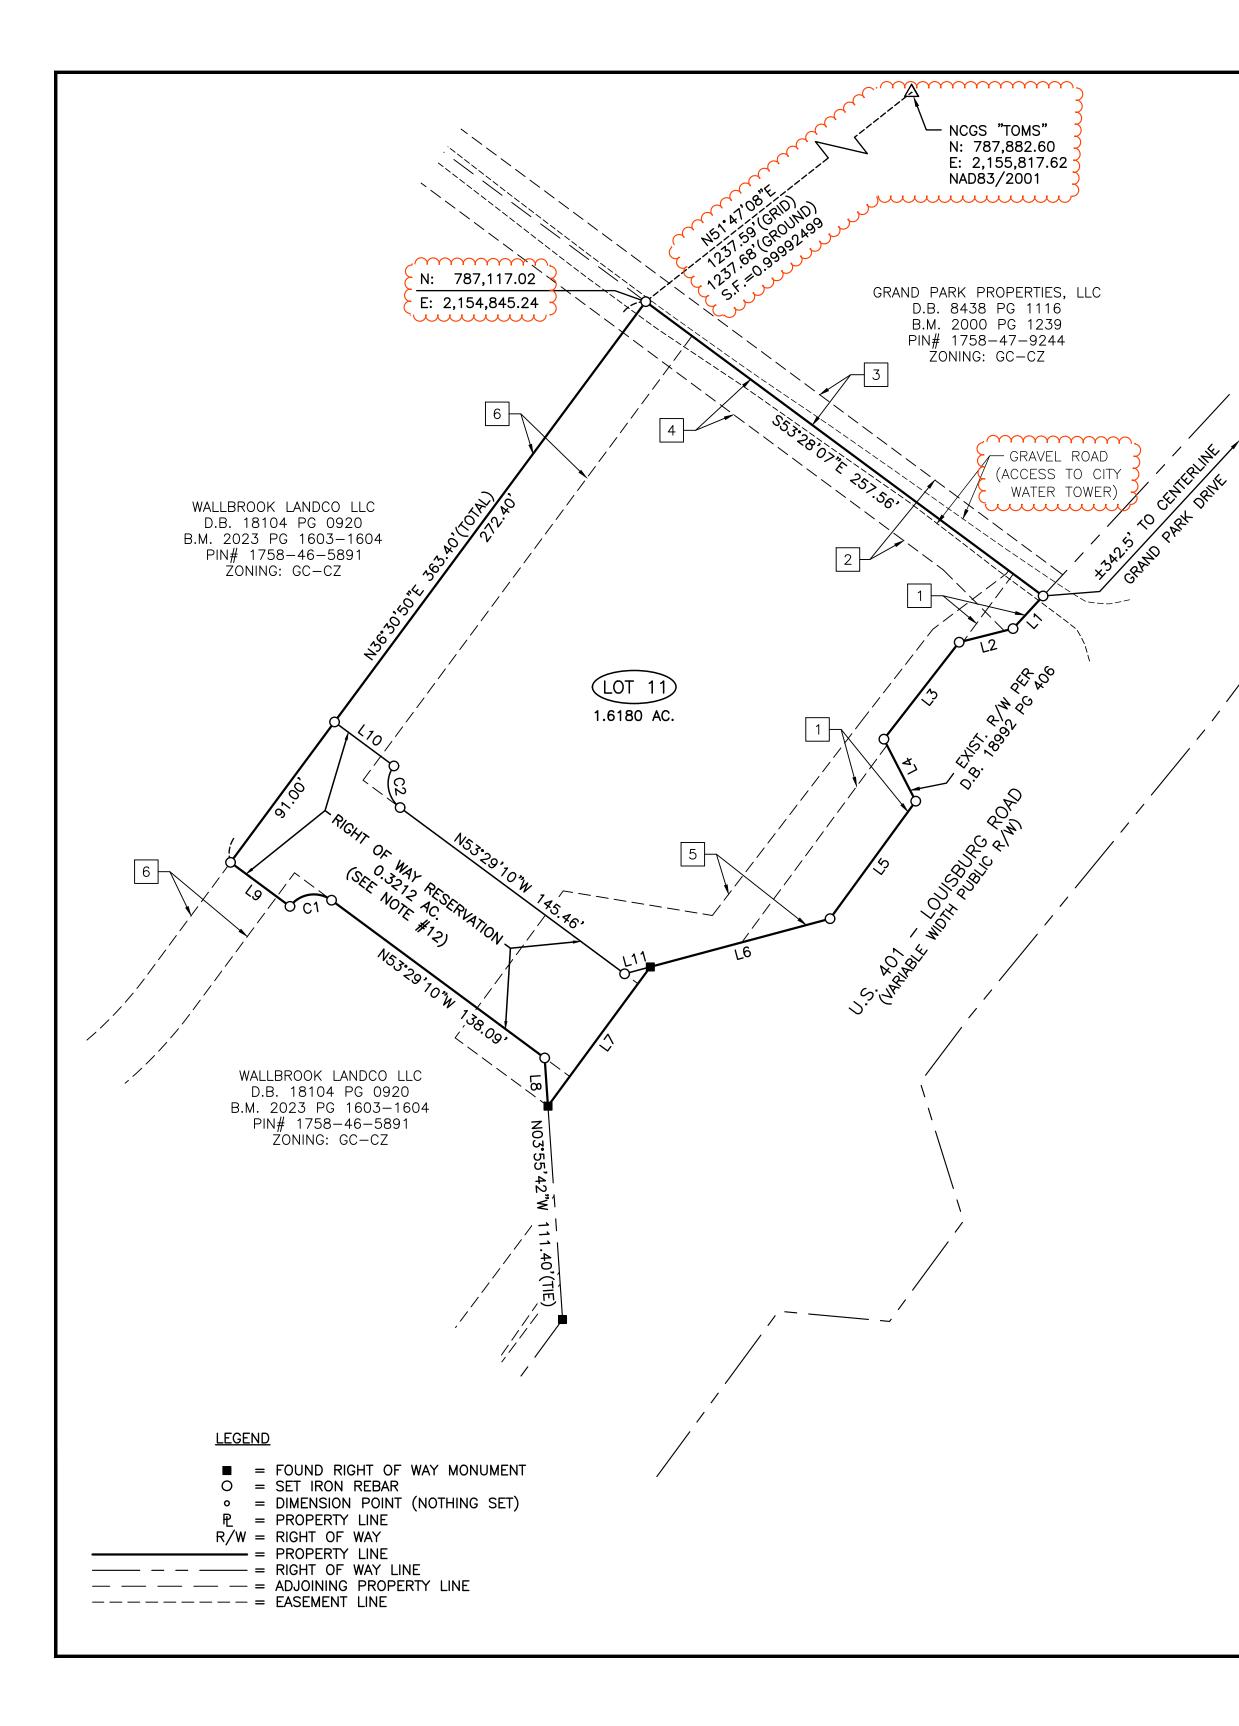

GENERAL NOTES

- 1. A FIELD-RUN BOUNDARY SURVEY WAS PERFORMED BY JOHNSON, MIRMIRAN & THOMPSON FROM DECEMBER 2019 THROUGH MARCH 2020.
- 2. THE SURVEY IS REFERENCED TO THE NORTH CAROLINA STATE PLANE COORDINATE SYSTEM, NAD83(2001) BASED ON FIELD TIES TO NCGS MONUMENTS "TOMS" (PID EZ2419) AND "SCARBORO" (PID EZ2420).
- 3. ALL DISTANCES ARE HORIZONTAL GROUND.
- 4. THE SUBJECT PROPERTY IS LOCATED IN FLOOD ZONE X AS SHOWN ON THE NATIONAL FLOOD INSURANCE RATE MAP (FIRM) FOR WAKE COUNTY, NORTH CAROLINA, PANEL 1758, MAP NO. 3720175800K, WITH AN EFFECTIVE DATE OF JULY 19, 2022.
- 5. ROLESVILLE PROJECT NUMBER: (FSP-24-12)

| 0.  |                                       |                                                                                                                           |
|-----|---------------------------------------|---------------------------------------------------------------------------------------------------------------------------|
| 6.  | MA 21-09:<br>SDP 23-05:<br>CID 23-01: | SPECIAL USE I<br>ANNEXATION<br>(IŞED: PRELIMINARY S                                                                       |
|     | SDP 23-04:<br>CID 23-04:              | V—ELEVEN AI<br>WALLBROOK RO<br>(VIRGINIA WATE                                                                             |
| 7.  | CURRENT ZONIN<br>SETBACKS             | G: GC-CZ<br>: FRONT 20'<br>SIDE 15'<br>REAR 35'<br>CORNER 25'                                                             |
| 8.  | OWNER:                                | WALLBROOK CSTORE<br>C/O AUSTIN WILLIAM<br>3 KEEL STREET, SU<br>WRIGHTSVILLE BEACH<br>D.B. 19463 PG 242<br>PIN# 1758468940 |
| 9.  | DEVELOPER:                            | WALLBROOK CSTORE<br>C/O AUSTIN WILLIAM<br>3 KEEL STREET, SU<br>WRIGHTSVILLE BEAC                                          |
| 10. | ENGINEER:                             | ARK CONSULTING G<br>2755–B CHARLES E<br>GREENVILLE, NC 27<br>(252) 558–0888                                               |
|     |                                       | D WAKE COUNT                                                                                                              |

- 11. | SWF-105582-2023 TITLED "WALLBROOK PUBLIX", LOT 11 SHALL NOT EXCEED 1.37 ACRES OF BUILT-UPON AREA.
- 12. RIGHT OF WAY RESERVATION AND NON-BUILDABLE AREA. RIGHT OF WAY TO BE DEDICATED BY SEPARATE INSTRUMENT.
- 13. LINEAR LENGTH OF NEW PUBLIC RIGHT OF WAY BEING DEDICATED: N/A

## AREA TABULATION

|                 | AREA (AC.) | PLANNED USE  |
|-----------------|------------|--------------|
| LOT 11          | 1.6180     | COMMERCIAL   |
| R/W RESERVATION | 0.3212     | RIGHT OF WAY |
| TOTAL:          | 1.9392     |              |

| CURVE | RADIUS | ARC LENGTH     | CHORD LENGTH | CHORD BEARING | DELTA ANGLE |
|-------|--------|----------------|--------------|---------------|-------------|
| C1    | 15.50' | 24.35 <b>'</b> | 21.92'       | S81°30'50"W   | 90'00'00"   |
| C2    | 15.50' | 24.35'         | 21.92'       | N08°29'10"W   | 90'00'00"   |

| LINE | BEARING              | DISTANCE |
|------|----------------------|----------|
| L1   | S42 <b>•</b> 44'43"W | 23.10'   |
| L2   | S75°45'31"W          | 28.94'   |
| L3   | S37 <b>°</b> 49'21"W | 63.91'   |
| L4   | S27 <b>°</b> 10'50"E | 36.31'   |
| L5   | S36°06'10"W          | 75.75'   |
| L6   | S74 <b>*</b> 59'26"W | 96.87'   |
| L7   | S36°20'17"W          | 90.00'   |
| L8   | N03 <b>*</b> 55'42"W | 25.12'   |
| L9   | N53 <b>°</b> 29'10"W | 38.50'   |
| L10  | N53°29'10"W          | 38.50'   |
| L11  | S74°59'26"W          | 13.90'   |
|      |                      |          |