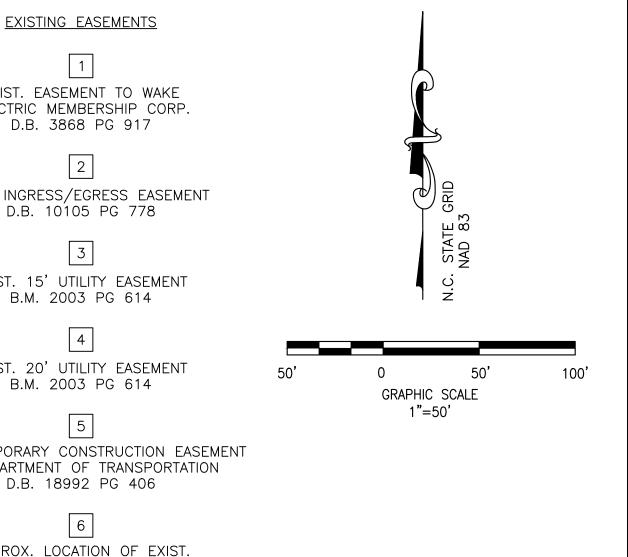

GENERAL NOTES

- 1. A FIELD-RUN BOUNDARY SURVEY WAS PERFORMED BY JOHNSON, MIRMIRAN & THOMPSON FROM DECEMBER 2019 THROUGH MARCH 2020.
- 2. THE SURVEY IS REFERENCED TO THE NORTH CAROLINA STATE PLANE COORDINATE SYSTEM, NAD83(2001) BASED ON FIELD TIES TO NCGS MONUMENTS "TOMS" (PID EZ2419) AND "SCARBORO" (PID EZ2420).
- 3. ALL DISTANCES ARE HORIZONTAL GROUND.
- 4. THE SUBJECT PROPERTY IS LOCATED IN FLOOD ZONE X AS SHOWN ON THE NATIONAL FLOOD INSURANCE RATE MAP (FIRM) FOR WAKE COUNTY, NORTH CAROLINA, PANEL 1758, MAP NO. 3720175800K, WITH AN EFFECTIVE DATE OF JULY 19, 2022.
- 5. ROLESVILLE PROJECT NUMBER: (FSP-24-12)