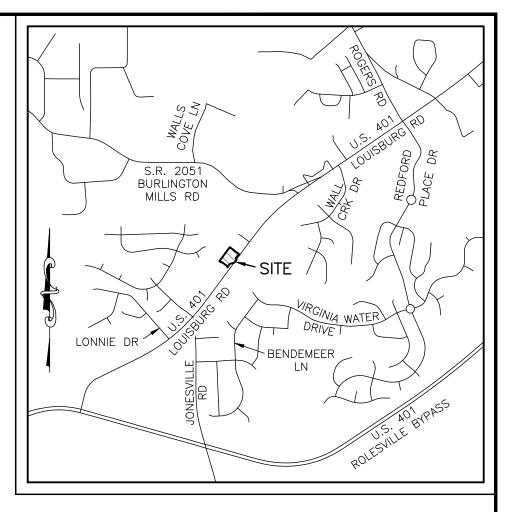

NTS

(VIRGINIA WATER DRIVE EXTENSION)

7. CURRENT ZONING: GC-CZ

FRONT 20' SETBACKS:

SIDE 15' REAR 35' CORNER 25'

8. OWNER: WALLBROOK CSTORE LLC

C/O AUSTIN WILLIAMS 3 KEEL STREET, SUITE 2 WRIGHTSVILLE BEACH, NC 28480

D.B. 19463 PG 2429 PIN# 1758468940

9. DEVELOPER: WALLBROOK CSTORE LLC

> C/O AUSTIN WILLIAMS 3 KEEL STREET, SUITE 2 WRIGHTSVILLE BEACH, NC 28480

10. ENGINEER: ARK CONSULTING GROUP, PLLC

2755-B CHARLES BLVD GREENVILLE, NC 27858 (252) 558-0888

- 11. PER APPROVED WAKE COUNTY STORMWATER PERMIT SWF-105582-2023 TITLED "WALLBROOK PUBLIX", LOT 11 SHALL NOT EXCEED 1.37 ACRES OF BUILT-UPON AREA.
- 12. RIGHT OF WAY RESERVATION AND NON-BUILDABLE AREA. RIGHT OF WAY TO BE DEDICATED BY SEPARATE INSTRUMENT.
- 13. LINEAR LENGTH OF NEW PUBLIC RIGHT OF WAY BEING DEDICATED: N/A

FSP-24-



VICINITY MAP SCALE: 1"=2000'

### AREA TABULATION

|                 | AREA (AC.) | PLANNED USE  |
|-----------------|------------|--------------|
| LOT 11          | 1.6180     | COMMERCIAL   |
| R/W RESERVATION | 0.3212     | RIGHT OF WAY |

TOTAL: 1.9392

## **REFERENCES**

D.B. 19463 PG 2429 B.M. 2023 PG 1603-1604



9201 ARBORETUM PARKWAY, SUITE 310 | RICHMOND, VA 23236 P: (804) 323-9900 | F: (804) 323-0596 | www.jmt.com

| REVISION # | DATE | REASON FOR REVISION |
|------------|------|---------------------|
|            |      |                     |
|            |      |                     |



FINAL SUBDIVISION PLAT

# WALLBROOK - PARIS TRACT

A DIVISION OF TRACT 'B' OF THE INTERMEDIATE SUBDIVISION PLAT RECORDED IN B.M. 2023 PG 1603-1604

TOWN OF ROLESVILLE, WAKE COUNTY, NORTH C