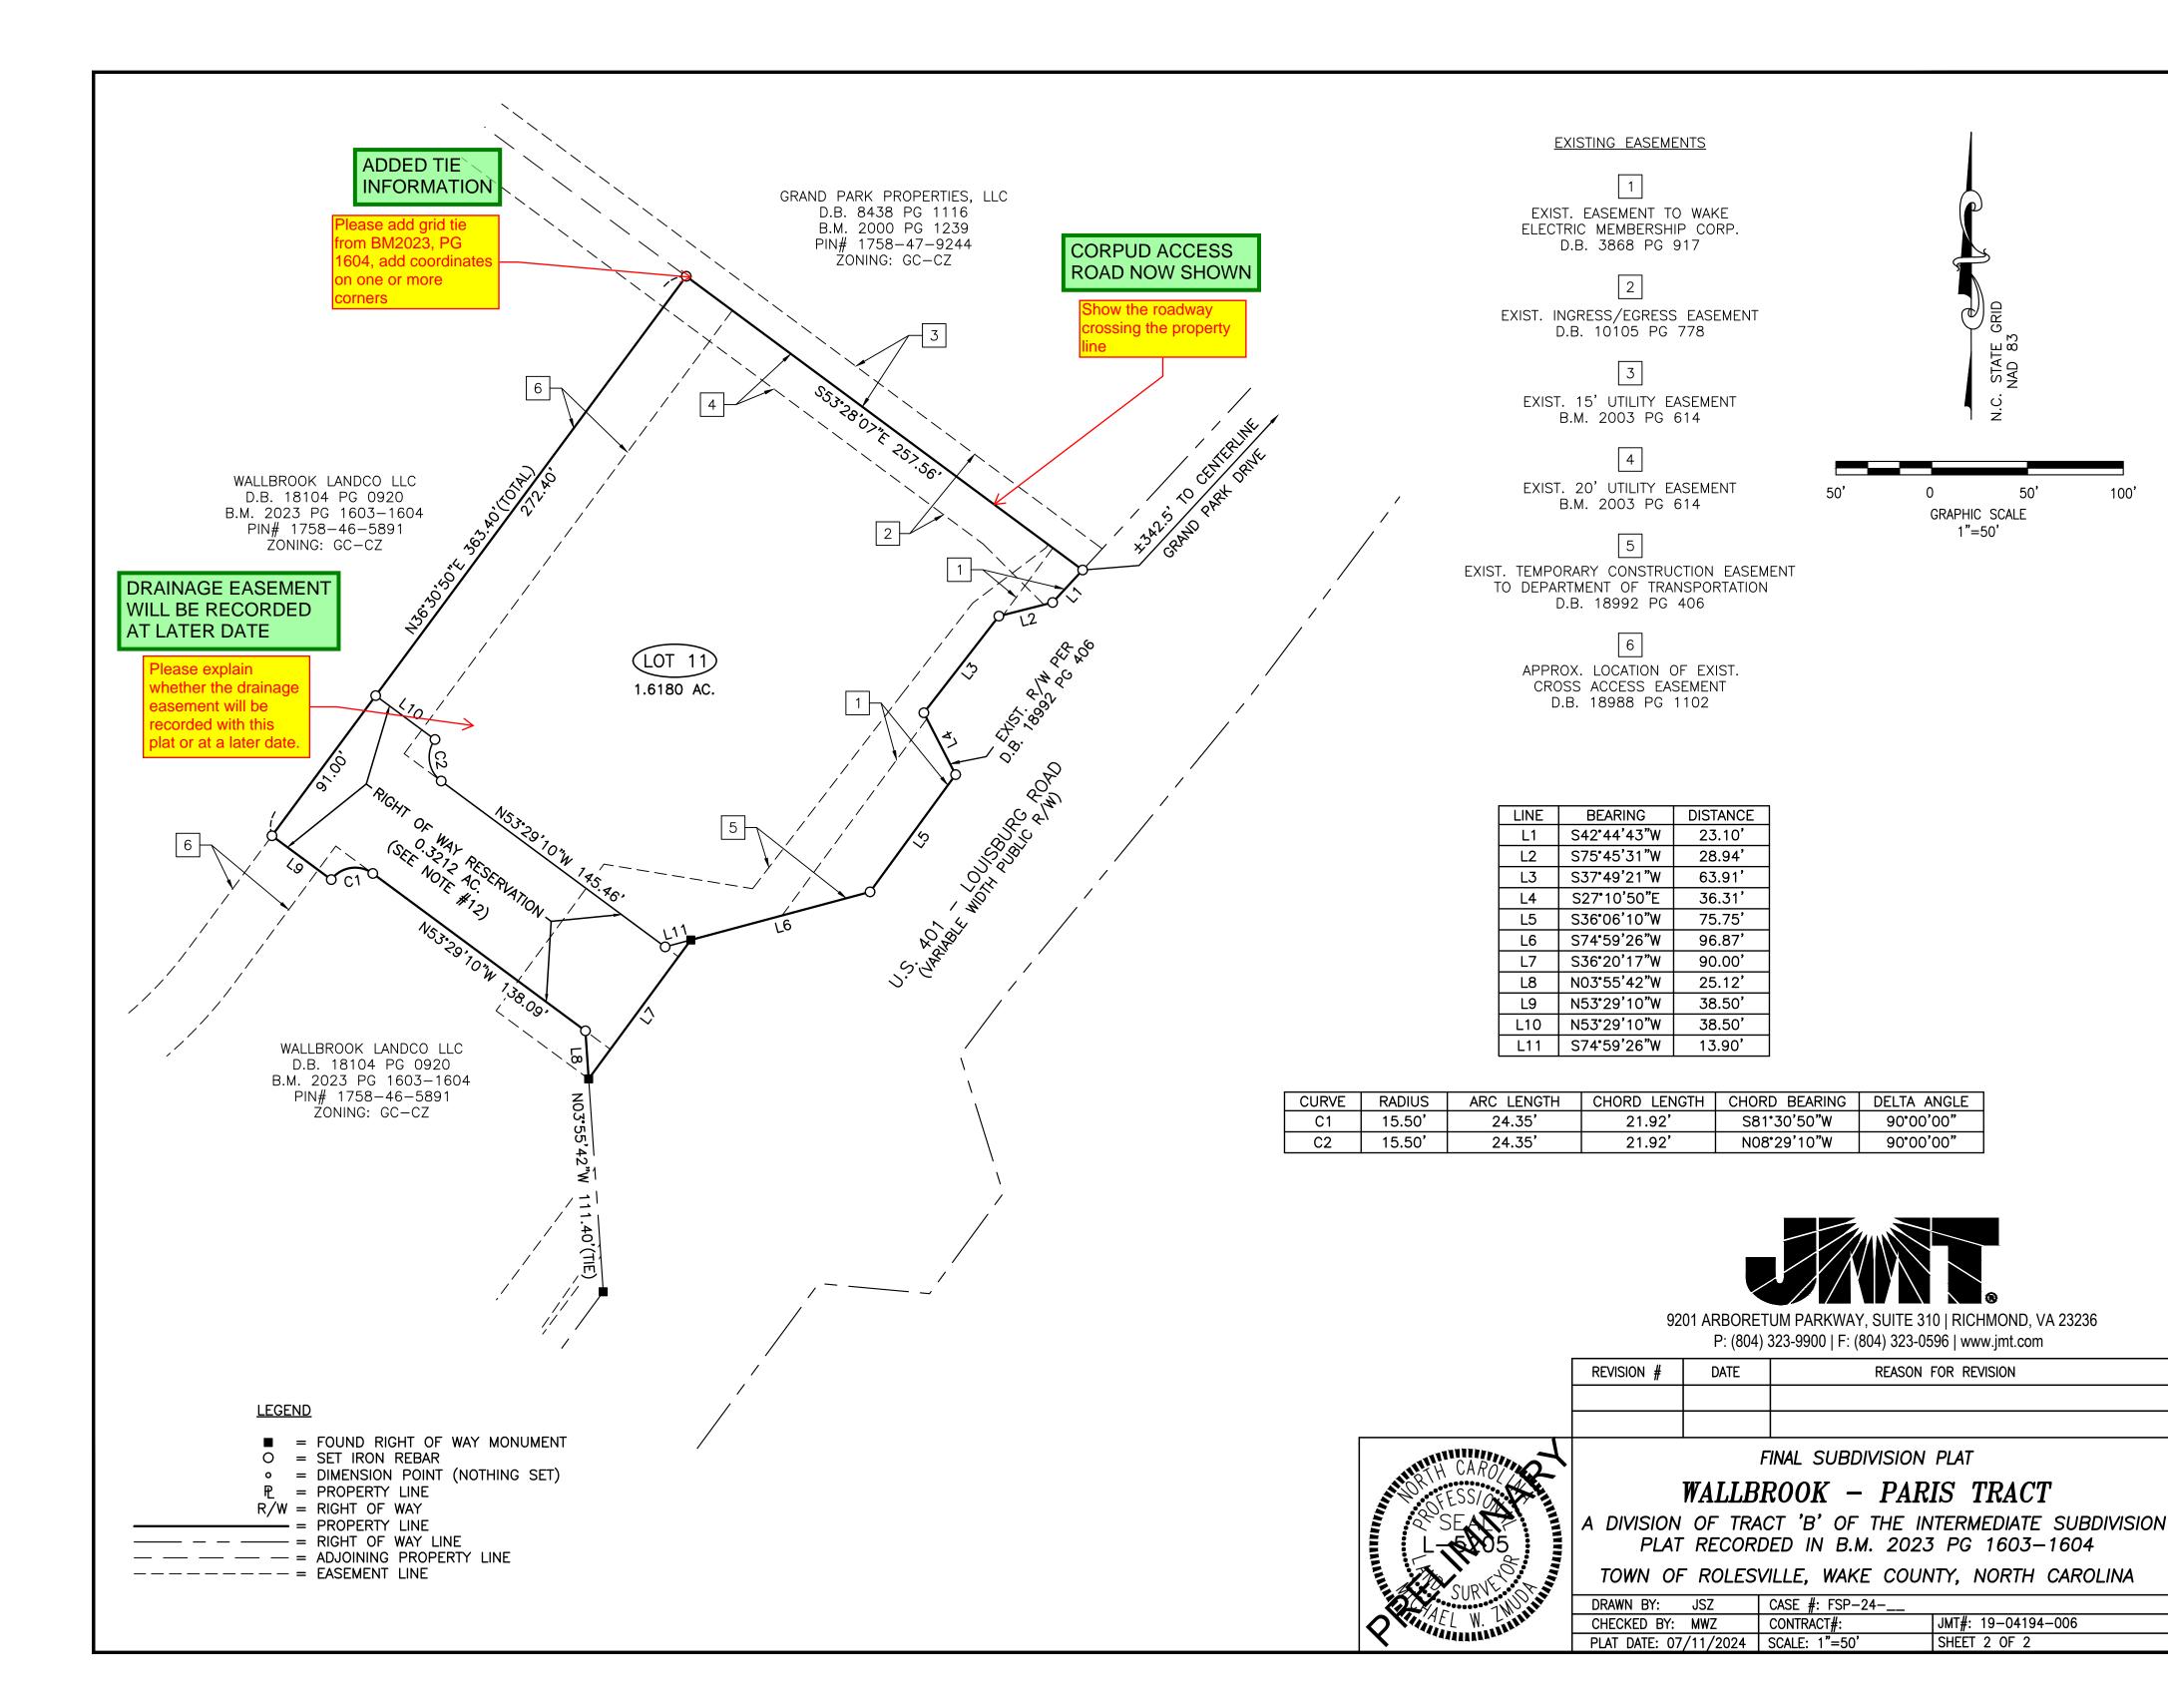

#### **GENERAL NOTES**

- 1. A FIELD-RUN BOUNDARY SURVEY WAS PERFORMED BY JOHNSON, MIRMIRAN & THOMPSON FROM DECEMBER 2019 THROUGH MARCH 2020.
- 2. THE SURVEY IS REFERENCED TO THE NORTH CAROLINA STATE PLANE COORDINATE SYSTEM, NAD83(2001) BASED ON FIELD TIES TO NCGS MONUMENTS "TOMS" (PID EZ2419) AND "SCARBORO" (PID EZ2420).
- 3. ALL DISTANCES ARE HORIZONTAL GROUND.
- 4. THE SUBJECT PROPERTY IS LOCATED IN FLOOD ZONE X AS SHOWN ON THE NATIONAL FLOOD INSURANCE RATE MAP (FIRM) FOR WAKE COUNTY, NORTH CAROLINA, PANEL 1758, MAP NO. 3720175800K, WITH AN EFFECTIVE DATE OF JULY 19, 2022.
- 5. ROLESVILLE PROJECT NUMBER: FSP-24-\_\_
- 6. RELATED PROJECT NUMBERS:

CID 23-01:

SUP 20-02: SPECIAL USE PERMIT

ANX 21-06: ANNEXATION

PR 21-04 REVISED: PRELIMINARY SUBDIVISION PLAT SDP 23-05: PUBLIX AT WALLBROOK (LOT 1A)

> WALLBROOK ROADWAY IMPROVEMENTS (VIRGINIA WATER DRIVE & WALLBROOK

DRIVE)

7-ELEVEN AT WALLBROOK (LOT 11) SDP 23-04: CID 23-04:

WALLBROOK ROADWAY IMPROVEMENTS

(VIRGINIA WATER DRIVE EXTENSION)

7. CURRENT ZONING: GC-CZ

FRONT 20' SETBACKS:

SIDE 15' REAR 35' CORNER 25'

8. OWNER: WALLBROOK CSTORE LLC

C/O AUSTIN WILLIAMS 3 KEEL STREET, SUITE 2 WRIGHTSVILLE BEACH, NC 28480

D.B. 19463 PG 2429 PIN# 1758468940

9. DEVELOPER: WALLBROOK CSTORE LLC

> C/O AUSTIN WILLIAMS 3 KEEL STREET, SUITE 2 WRIGHTSVILLE BEACH, NC 28480

10. ENGINEER: ARK CONSULTING GROUP, PLLC

2755-B CHARLES BLVD GREENVILLE, NC 27858 (252) 558-0888

- 11. PER APPROVED WAKE COUNTY STORMWATER PERMIT SWF-105582-2023 TITLED "WALLBROOK PUBLIX", LOT 11 SHALL NOT EXCEED 1.37 ACRES OF BUILT-UPON AREA.
- 12. RIGHT OF WAY RESERVATION AND NON-BUILDABLE AREA. RIGHT OF WAY TO BE DEDICATED BY SEPARATE INSTRUMENT.
- 13. LINEAR LENGTH OF NEW PUBLIC RIGHT OF WAY BEING DEDICATED: N/A

### AREA TABULATION

|                 | AREA (AC.) | PLANNED USE  |
|-----------------|------------|--------------|
| LOT 11          | 1.6180     | COMMERCIAL   |
| R/W RESERVATION | 0.3212     | RIGHT OF WAY |

TOTAL: 1.9392

## **REFERENCES**

D.B. 19463 PG 2429 B.M. 2023 PG 1603-1604

9201 ARBORETUM PARKWAY, SUITE 310 | RICHMOND, VA 23236 P: (804) 323-9900 | F: (804) 323-0596 | www.jmt.com

| REVISION # | DATE | REASON FOR REVISION |
|------------|------|---------------------|
|            |      |                     |
|            |      |                     |

# WALLBROOK - PARIS TRACT

A DIVISION OF TRACT 'B' OF THE INTERMEDIATE SUBDIVISION PLAT RECORDED IN B.M. 2023 PG 1603-1604

TOWN OF ROLESVILLE, WAKE COUNTY, NORTH CAROLINA

| DRAWN BY: JSZ         | CASE #: FSP-24 |                    |
|-----------------------|----------------|--------------------|
| CHECKED BY: MWZ       | CONTRACT#:     | JMT#: 19-04194-006 |
| PLAT DATE: 07/11/2024 | SCALE: 1"=50'  | SHEET 1 OF 2       |