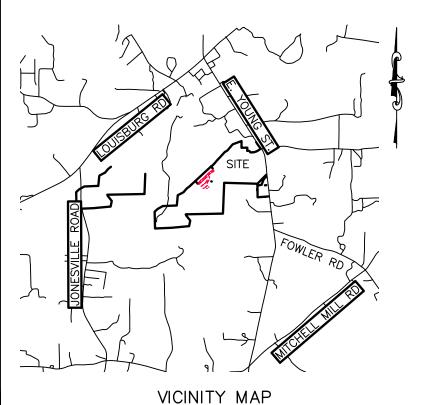

# PHASE 3 SUBDIVISION PLAT EAST YOUNG STREET AKE FOREST TOWNSHIP, WAKE COUNTY, NORTH CAROLINA

# PHASE 3 SUBDIVISION PLAT EAST YOUNG STREET