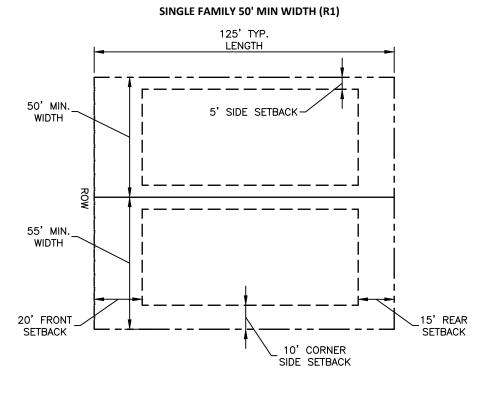

# TYPICAL LOT DIMENSIONS **SCALE 1" = 40'**

SETBACKS: 15' REAR 20' FRONT 10' SIDE CORNER MIN LOT AREA: 4,250 SF

SETBACKS:

20' FRONT

MIN LOT AREA: 1645 SF

REFERENCE SHOWN FOR

PRELIMINARY PLAN

TOWNHOME PLANS TO

SEPARATE SITE PLAN

BE REMOVED UNDER

PURPOSES ONLY.

15' REAR

5' SIDE

SETBACKS: 15' REAR 20' FRONT 5' SIDE 10' SIDE CORNER MIN LOT AREA: 6,000 SF

MIN LOT AREA: 6,000 SF

SETBACKS: 15' FRONT 15' REAR FROM ALLEY CENTERLINE 5' SIDE 10' SIDE CORNER MIN LOT AREA: 4,225 SF