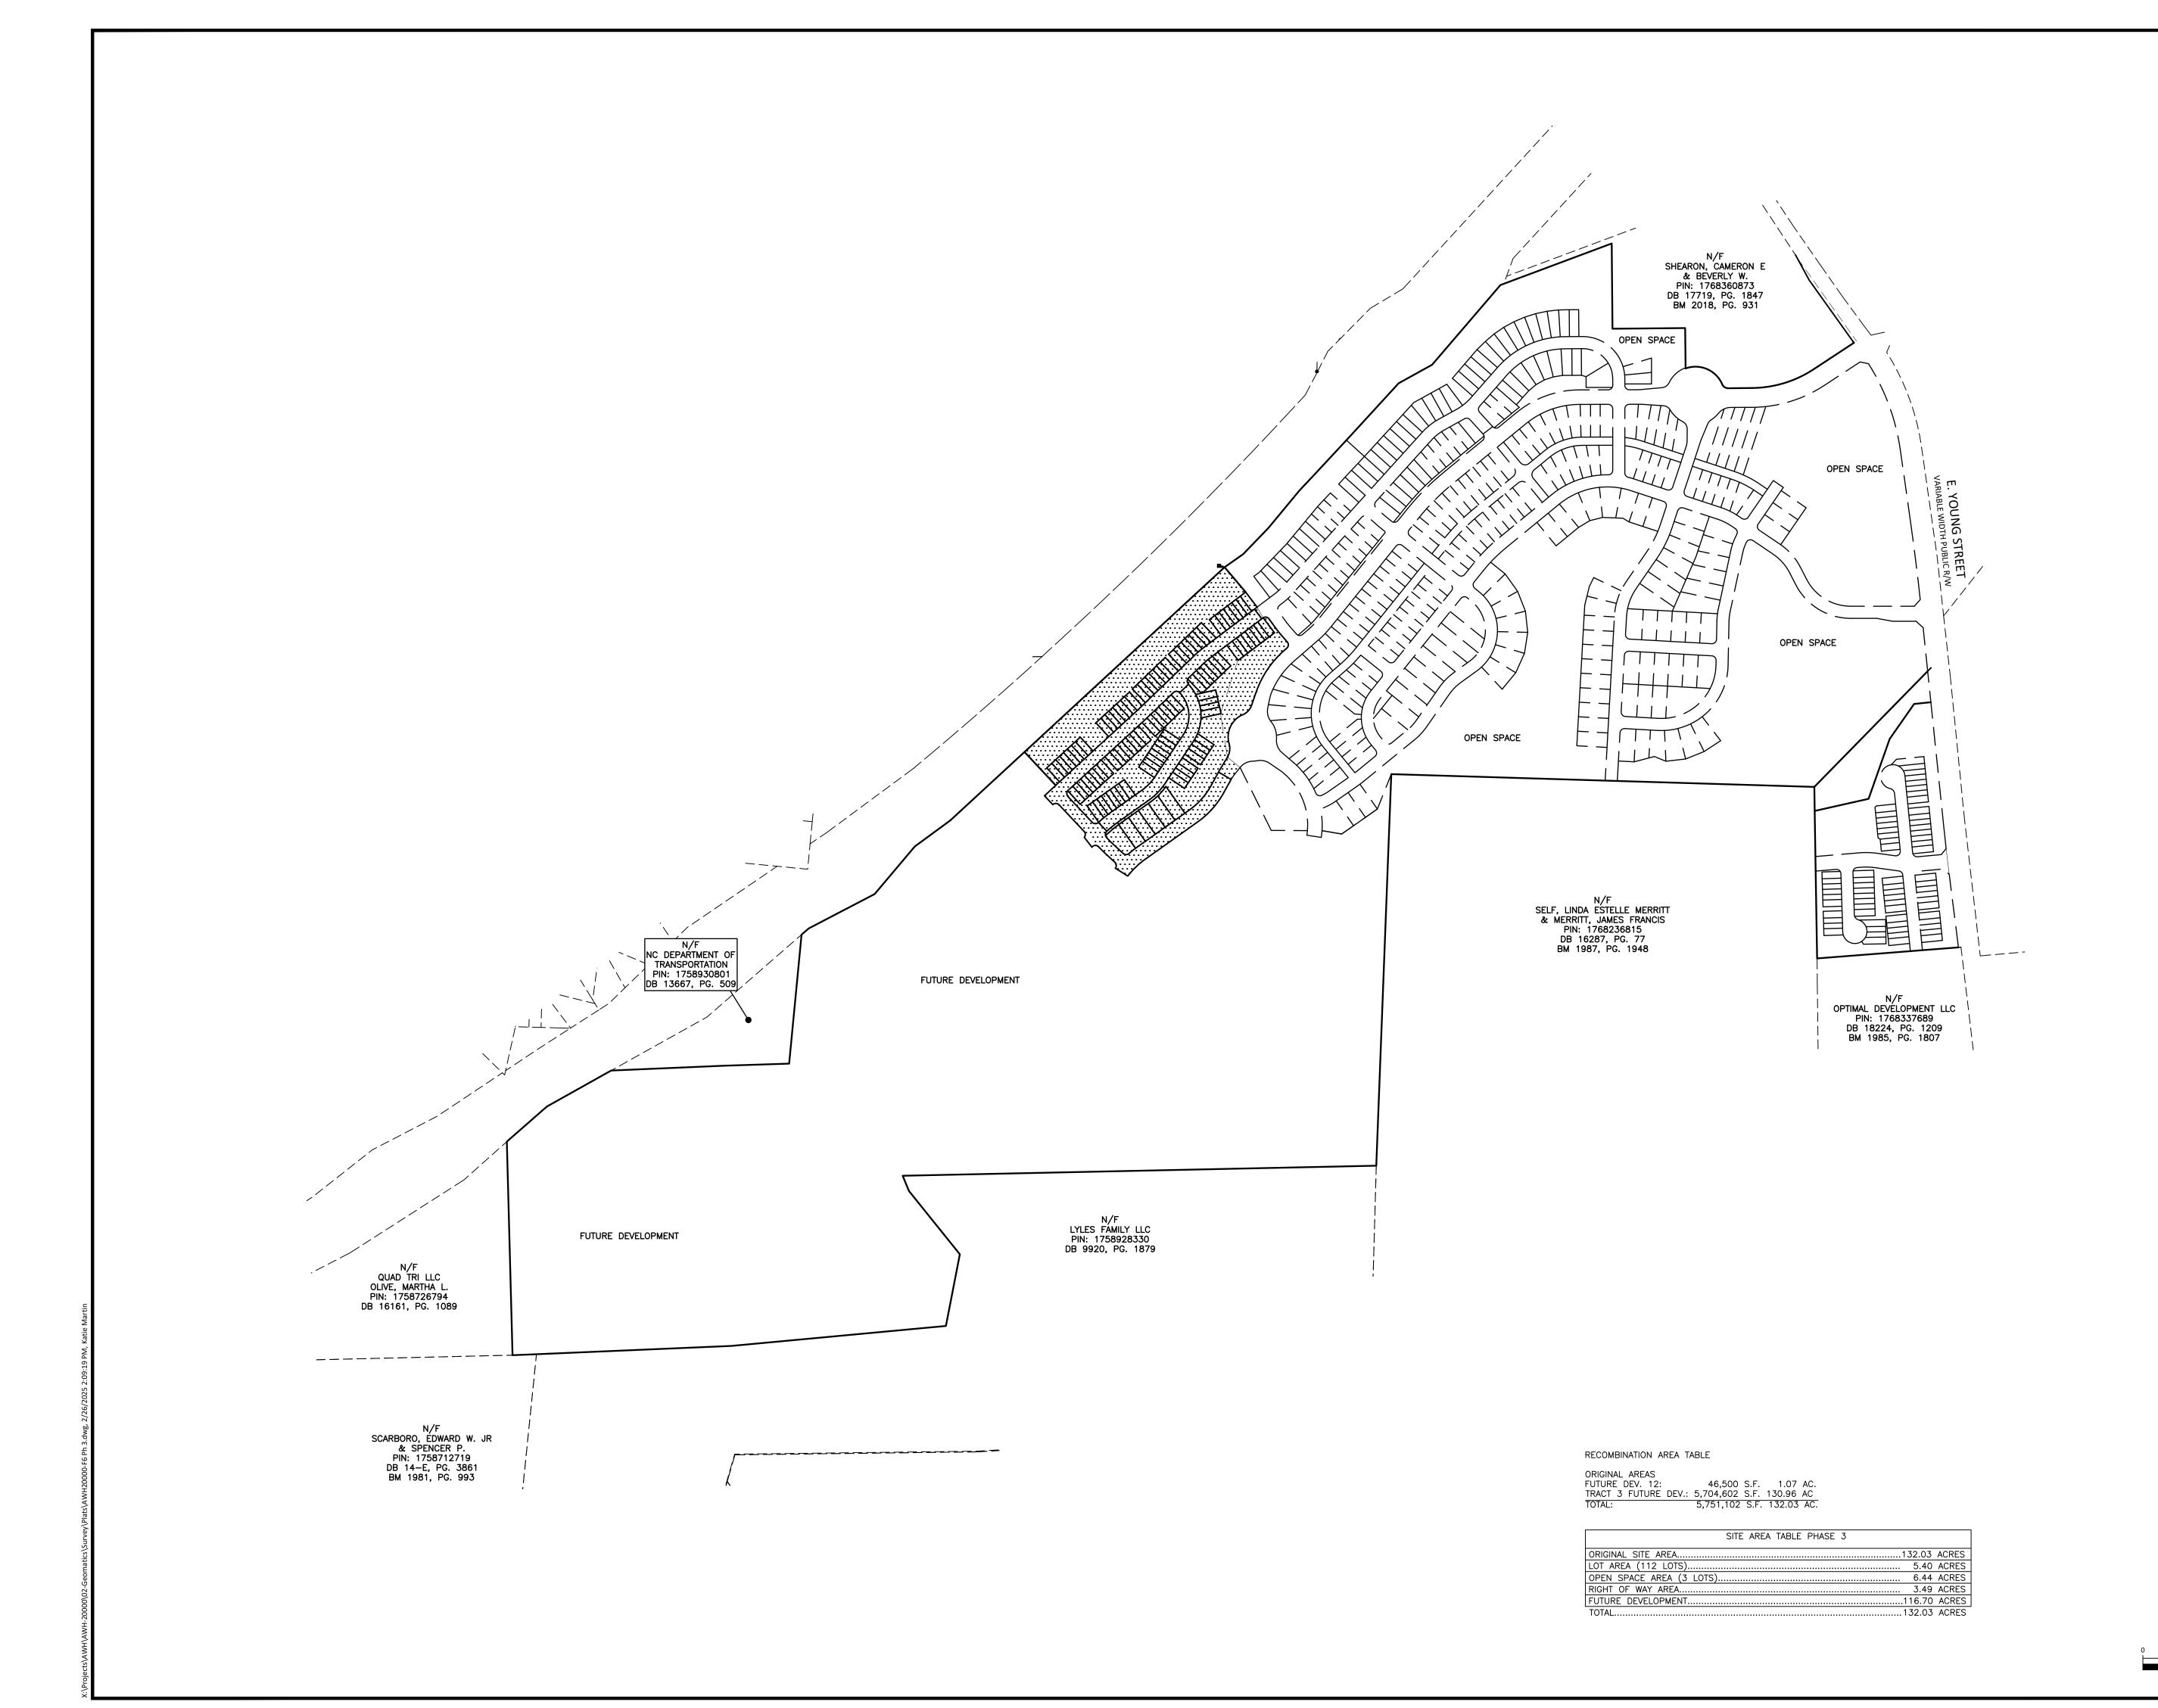

# PHASE 3 SUBDIVISION PLAT EAST YOUNG STREET AKE FOREST TOWNSHIP, WAKE COUNTY, NORTH CAROLINA

QUARRY RD - 60 ROW = 1834 LF FETCHING PLACE - 60 ROW = 1485 LF STRIPS DRIVE - 60 ROW = 595 LF MIRTH CT - 50 ROW = 723 LF ROSY CT - 50 ROW = 291 LF SERAPHIC WAY - 50 ROW = 1061 LF LINEAGE PLACE - 50 ROW = 410 LF CHARM CT - 50 ROW = 969 LF SOLACE WAY - 50 ROW = 2343 LF PARAGON PLACE - 50 ROW = 545 LF SANGUINE WAY - 50 ROW = 1430 LF CHERUBIC WAY - 50 ROW = 306 LF ATHIRST WAY - 50 ROW = 419 LF