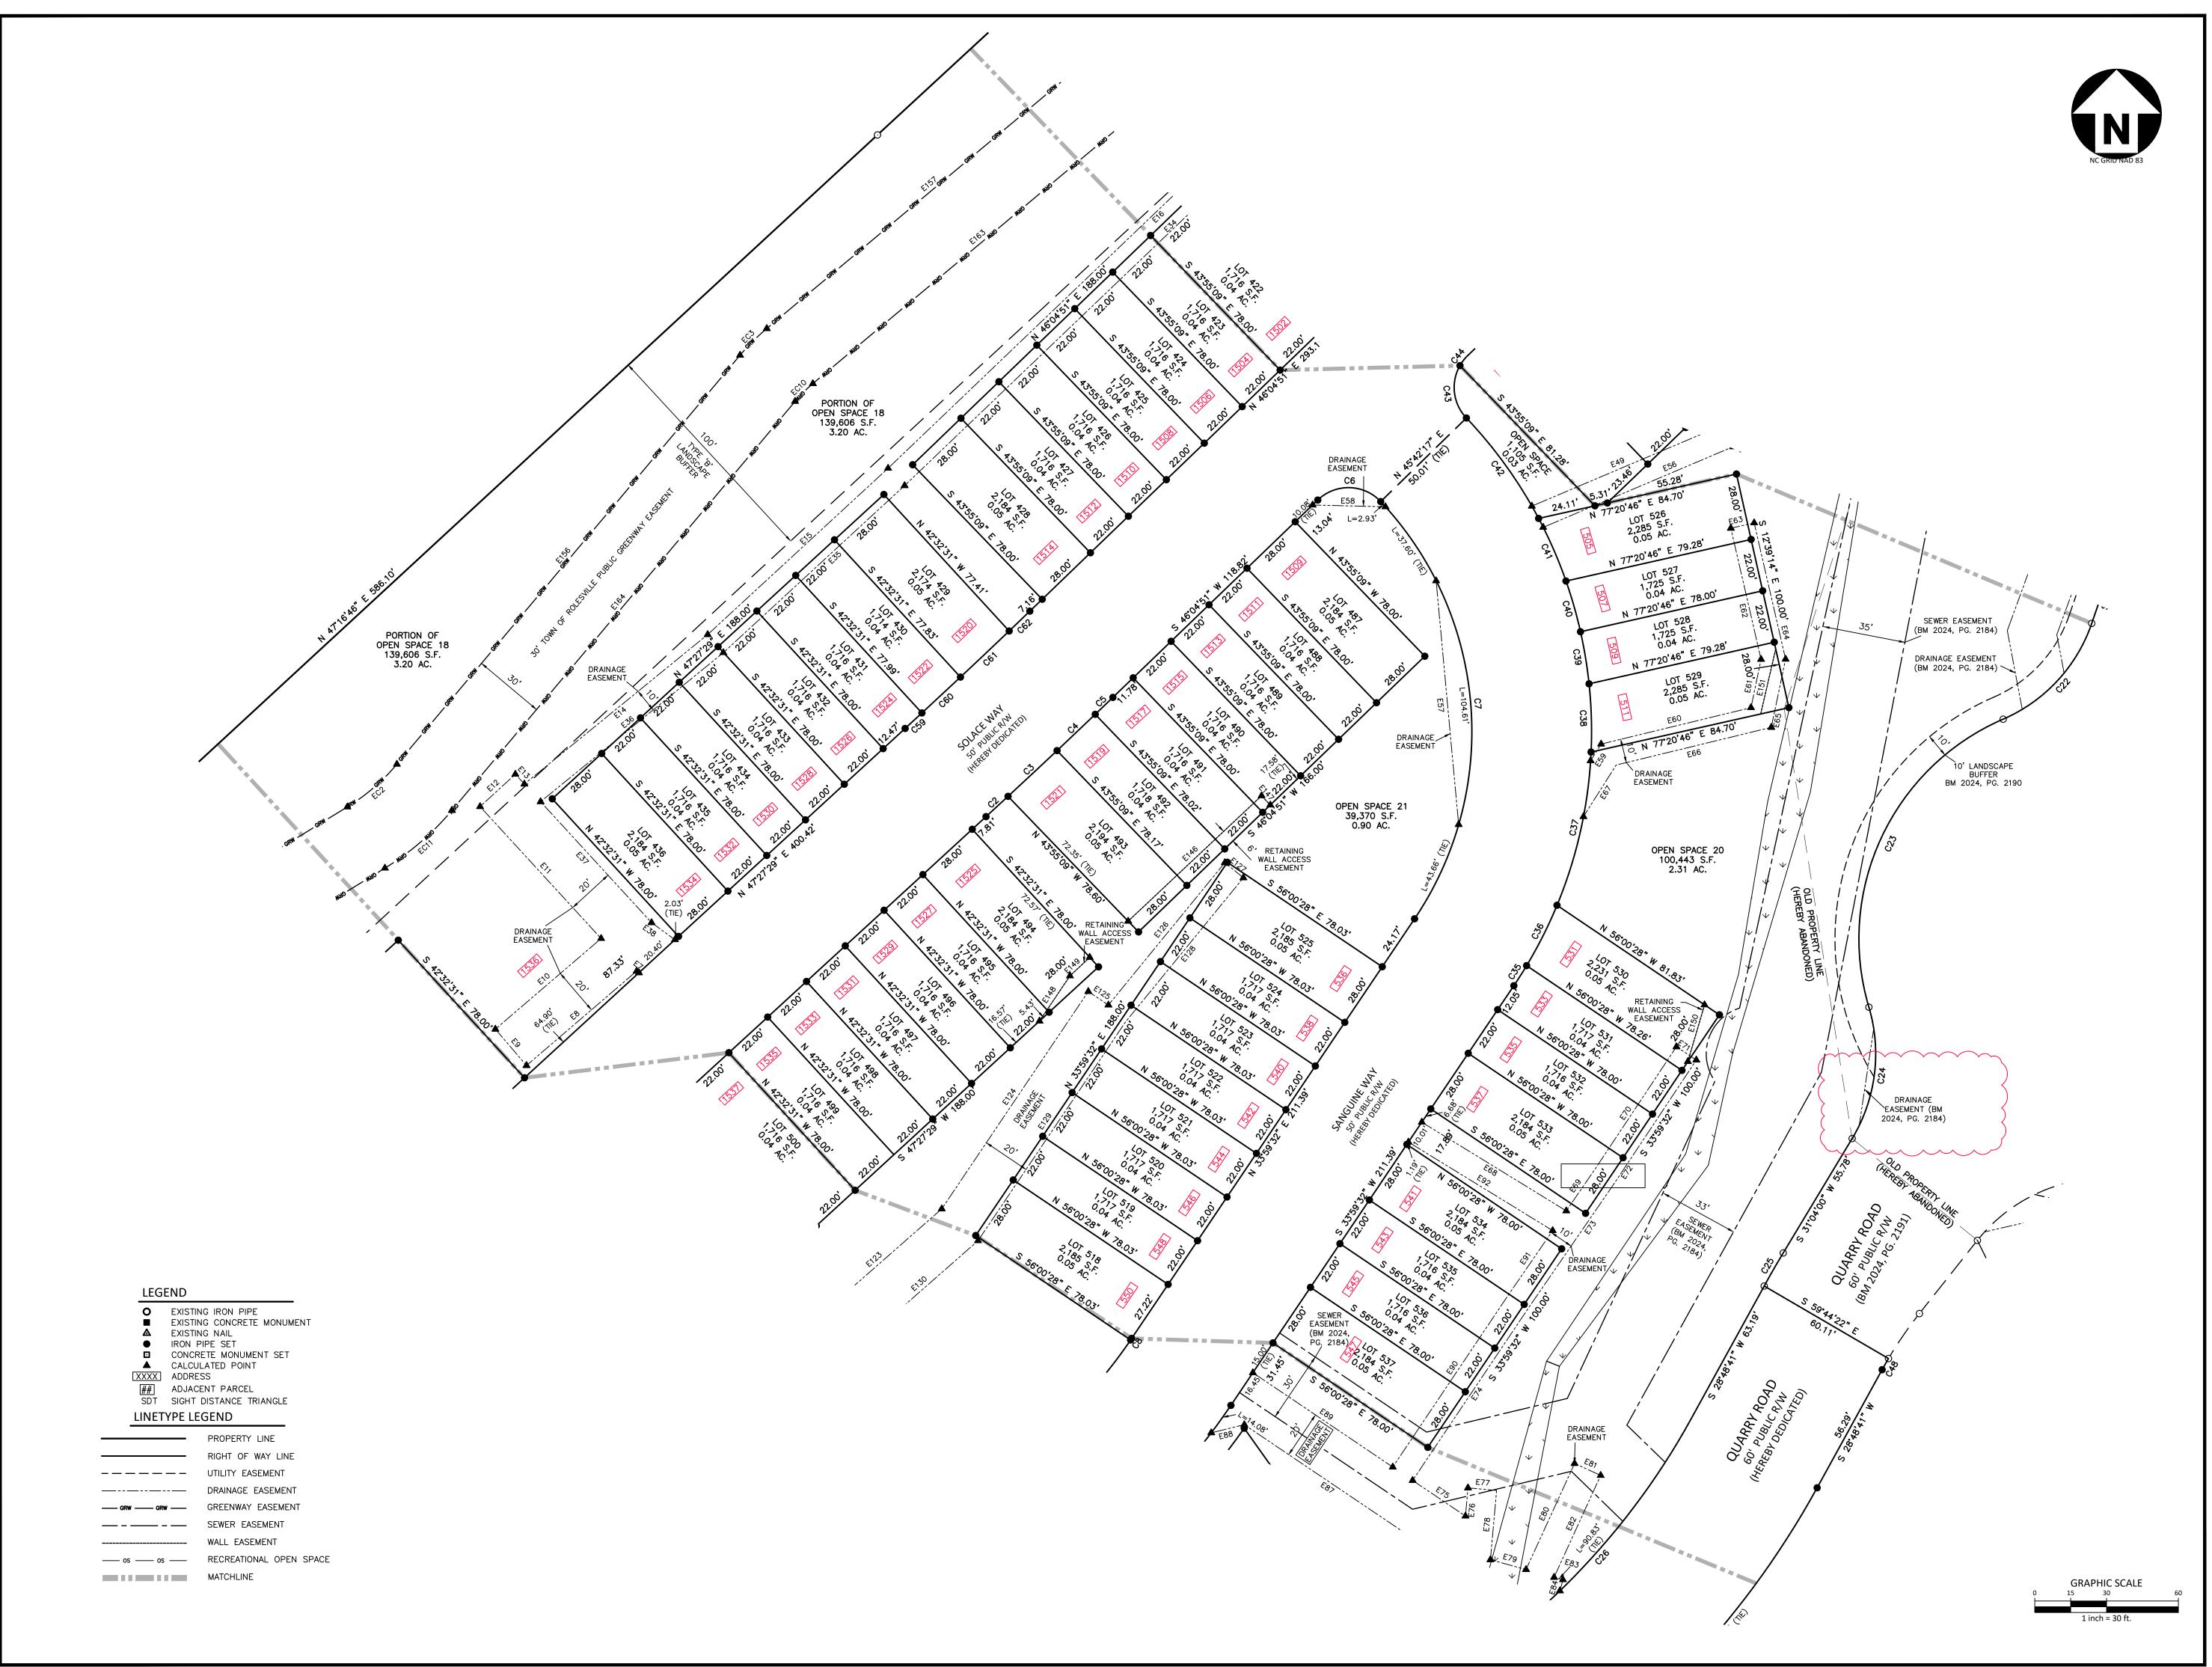

### GENERAL NOTES

- 1. THIS IS A SURVEY OF AN EXISTING PARCEL(S) OF LAND. THIS IS A SUBDIVISION PLAT.
- . BEARINGS FOR THIS SURVEY ARE BASED ON NC GRID NAD 83(2011). . ALL DISTANCES ARE HORIZONTAL GROUND DISTANCES.
- 4. ZONING: R & PUD AREA BY COORDINATE GEOMETRY.
- 6. FLOOD NOTE: THIS PROPERTY IS NOT LOCATED IN A SPECIAL FLOOD HAZARD ZONE. IT IS LOCATED IN ZONE "X" AS DEFINED BY F.E.M.A F.I.R.M COMMUNITY PANEL #3720176800K DATED JULY 19, 2022.
- 7. REFERENCES: AS SHOWN.
  PIN: 1768254698, 1768043342, 1768131851
- 8. <u>UTILITY STATEMENT</u>
  THE UNDERGROUND UTILITIES SHOWN HAVE BEEN LOCATED FROM FIELD SURVEY INFORMATION AND EXISTING DRAWINGS. THE SURVEYOR MAKES NO GUARANTEE THAT THE UNDERGROUND UTILITIES SHOWN COMPRISE ALL SUCH UTILITIES IN THE AREA, EITHER IN SERVICE OR ABANDONED. THE SURVEYOR FURTHER DOES NOT WARRANT THAT THE UNDERGROUND UTILITIES SHOWN ARE IN THE EXACT LOCATION INDICATED ALTHOUGH HE DOES CERTIFY THAT THEY ARE LOCATED AS ACCURATELY AS POSSIBLE FROM INFORMATION AVAILABLE. THE SURVEYOR HAS NOT PHYSICALLY LOCATED THE UNDERGROUND
- 9. THIS SURVEY PERFORMED AND MAP PREPARED WITHOUT BENEFIT OF A TITLE REPORT. THIS SURVEY SUBJECT TO ANY FACTS AND EASEMENTS WHICH MAY BE DISCLOSED BY A FULL AND ACCURATE TITLE SEARCH.
- 10. THIS FINAL PLAT AND ALL PRECEDING DEVELOPMENT ENTITLEMENTS PRE-DATE THE ADOPTION ON 8/2/22 BY THE TOWN OF ROLESVILLE OF THE GREENWAY PLAN AND BICYCLE PLANS, AND THIS DEVELOPMENT IS NOT REQUIRED TO COMPLY.

QUARRY RD - 60 ROW = 1834 LF FETCHING PLACE - 60 ROW = 1485 LF STRIPS DRIVE - 60 ROW = 595 LF MIRTH CT - 50 ROW = 723 LF ROSY CT - 50 ROW = 291 LF SERAPHIC WAY - 50 ROW = 1061 LF LINEAGE PLACE - 50 ROW = 410 LF CHARM CT - 50 ROW = 969 LF SOLACE WAY - 50 ROW = 2343 LF PARAGON PLACE - 50 ROW = 545 LF SANGUINE WAY - 50 ROW = 1430 LF CHERUBIC WAY - 50 ROW = 306 LF ATHIRST WAY - 50 ROW = 419 LF