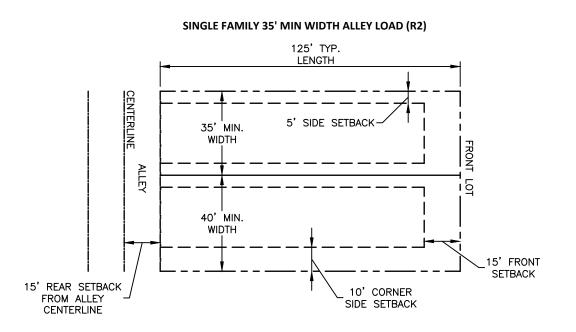

# TYPICAL LOT DIMENSIONS **SCALE 1" = 40'**

SETBACKS: 15' REAR 20' FRONT 10' SIDE CORNER MIN LOT AREA: 4,250 SF

SETBACKS:

20' FRONT

MIN LOT AREA: 1645 SF

REFERENCE SHOWN FOR

PRELIMINARY PLAN

TOWNHOME PLANS TO

SEPARATE SITE PLAN

BE REMOVED UNDER

PURPOSES ONLY.

15' REAR

5' SIDE

SETBACKS: 15' REAR 20' FRONT 5' SIDE 10' SIDE CORNER MIN LOT AREA: 6,000 SF

MIN LOT AREA: 6,000 SF

SETBACKS: 15' FRONT 15' REAR FROM ALLEY CENTERLINE 5' SIDE 10' SIDE CORNER MIN LOT AREA: 4,225 SF