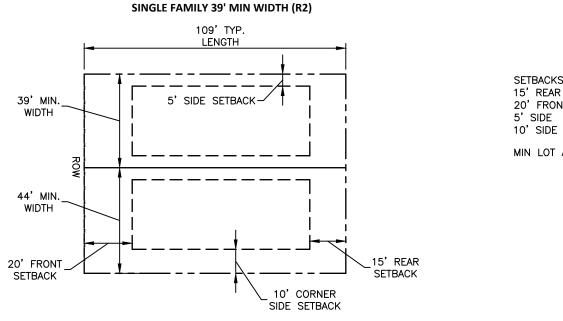

# TYPICAL LOT DIMENSIONS **SCALE 1" = 40'**

SETBACKS: 15' REAR 20' FRONT 10' SIDE CORNER MIN LOT AREA: 4,250 SF

SETBACKS:

20' FRONT

MIN LOT AREA: 1645 SF

REFERENCE SHOWN FOR

PRELIMINARY PLAN

TOWNHOME PLANS TO

SEPARATE SITE PLAN

BE REMOVED UNDER

PURPOSES ONLY.

15' REAR

5' SIDE

SETBACKS: 15' REAR 20' FRONT 5' SIDE 10' SIDE CORNER MIN LOT AREA: 6,000 SF

MIN LOT AREA: 6,000 SF

SETBACKS: 15' FRONT 15' REAR FROM ALLEY CENTERLINE 5' SIDE 10' SIDE CORNER MIN LOT AREA: 4,225 SF