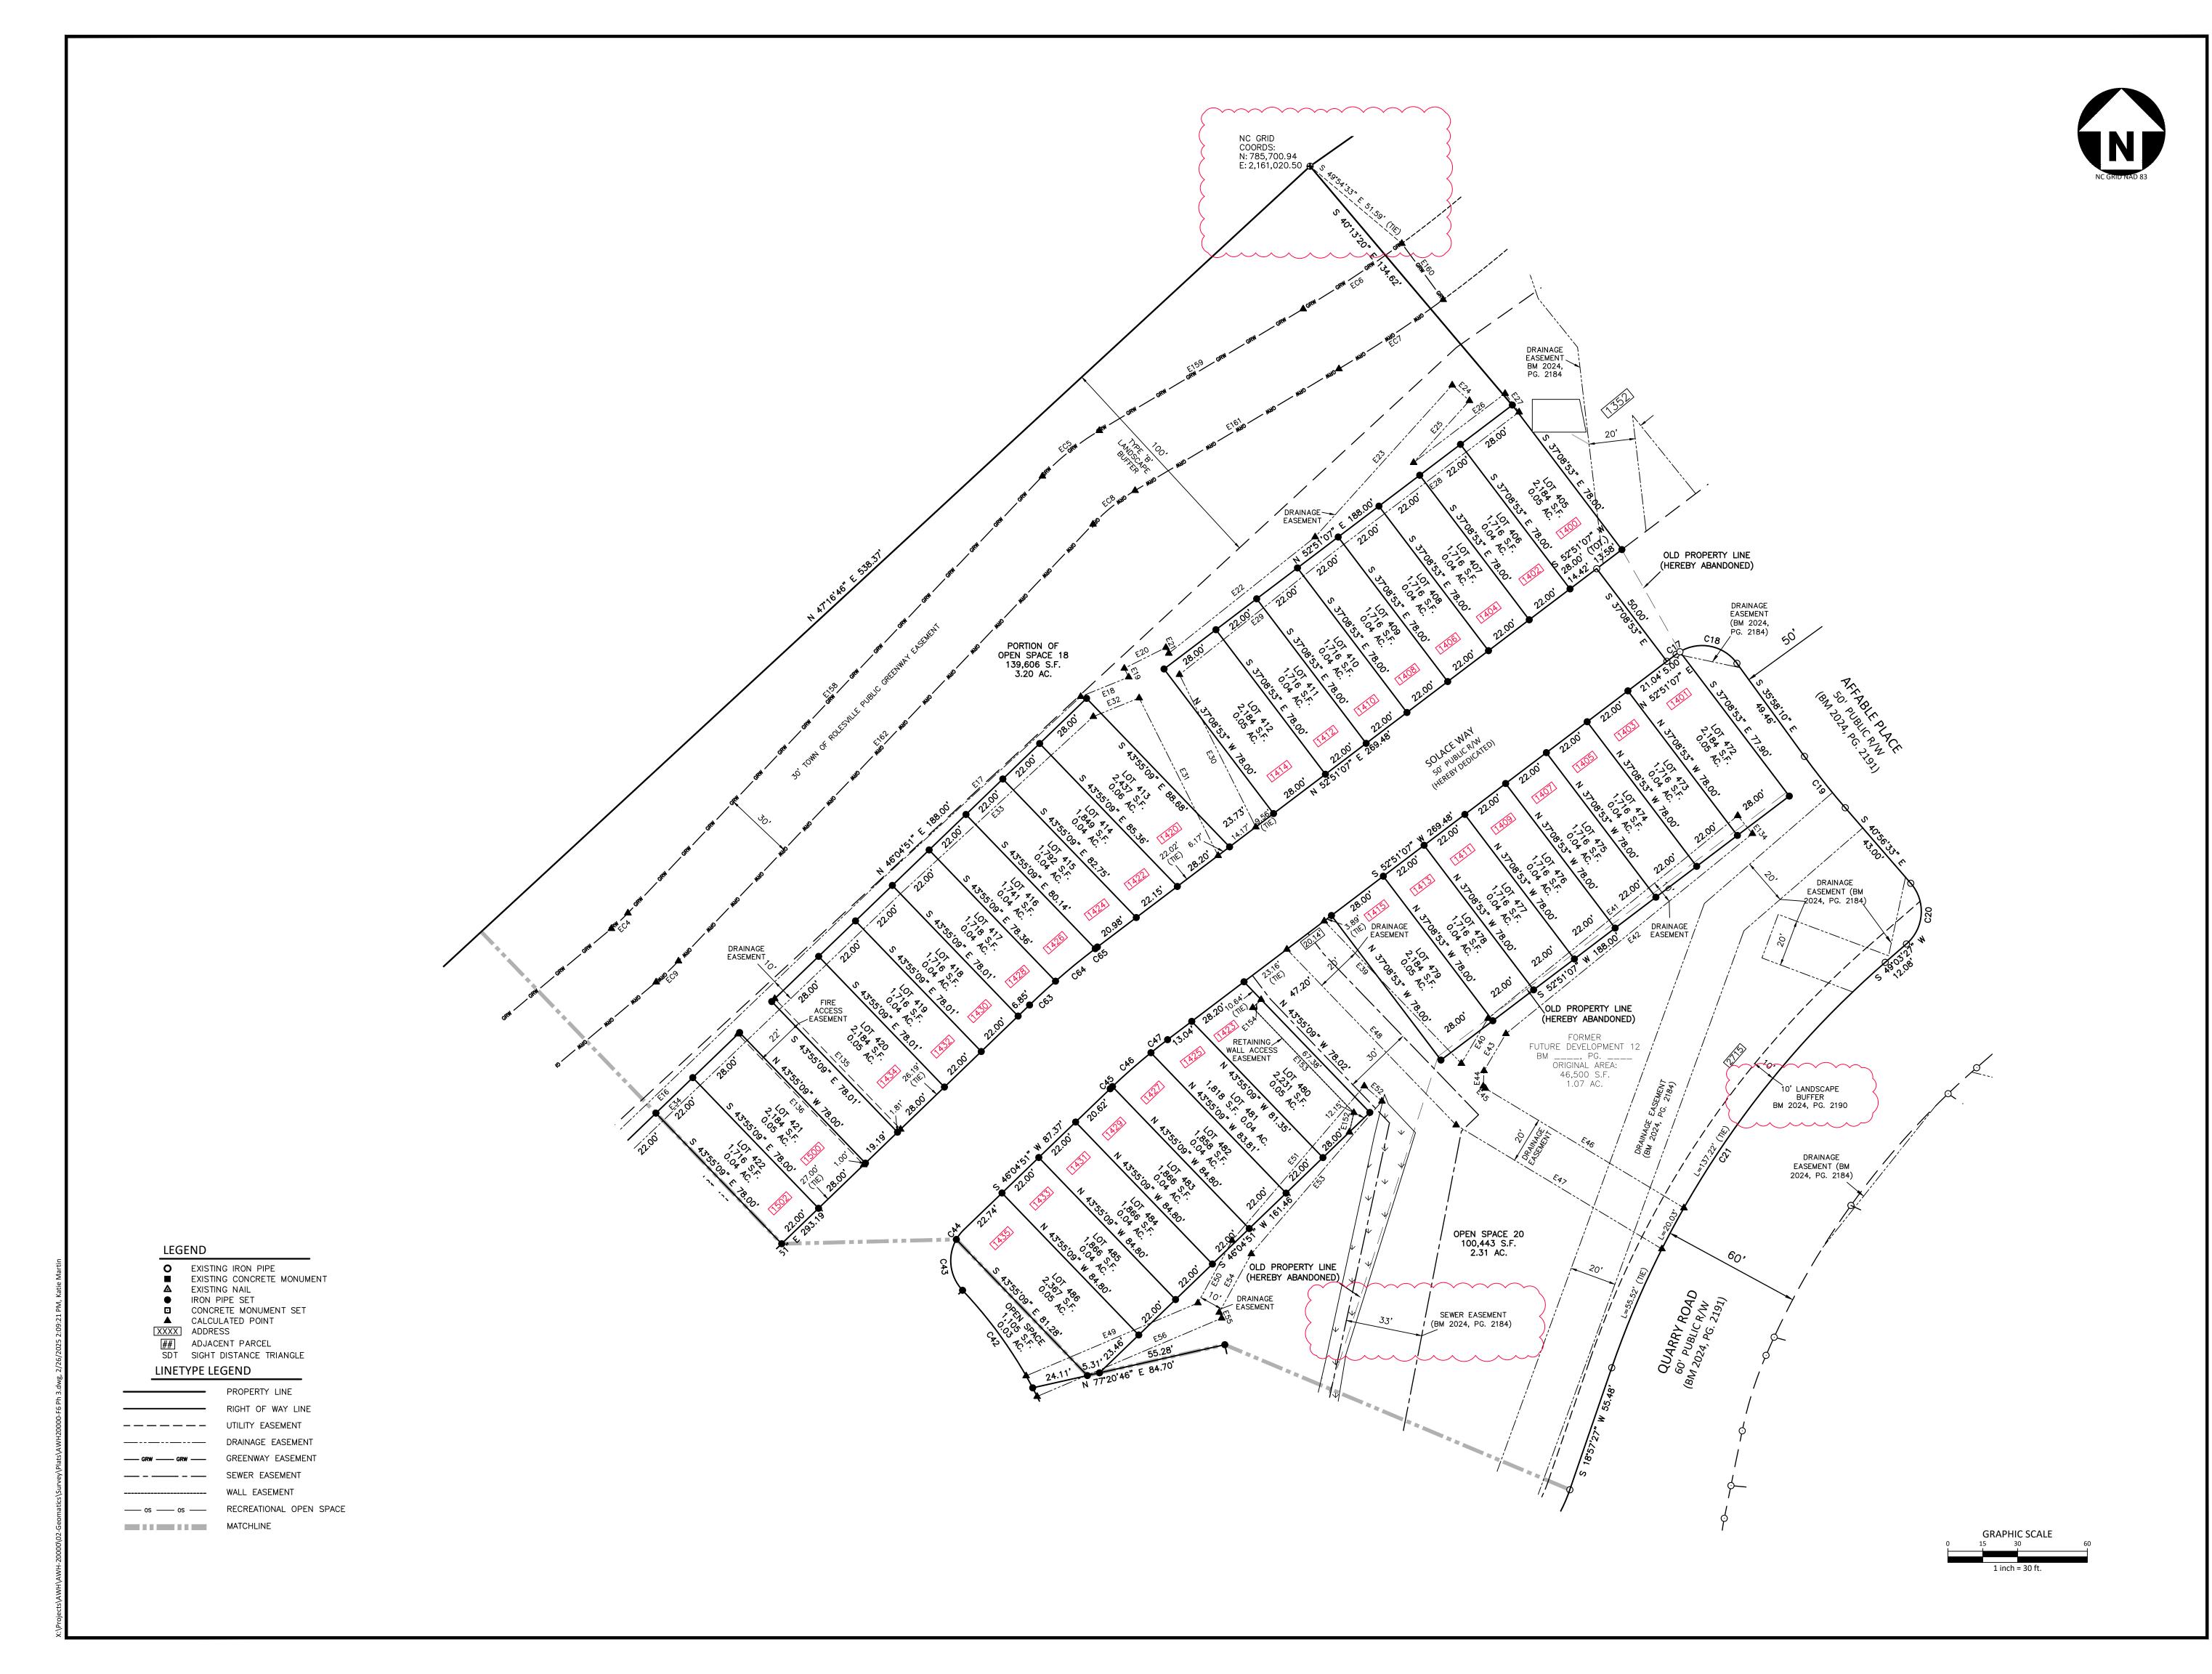

### GENERAL NOTES

- 1. THIS IS A SURVEY OF AN EXISTING PARCEL(S) OF LAND. THIS IS A SUBDIVISION PLAT.
- . BEARINGS FOR THIS SURVEY ARE BASED ON NC GRID NAD 83(2011). . ALL DISTANCES ARE HORIZONTAL GROUND DISTANCES.
- 4. ZONING: R & PUD AREA BY COORDINATE GEOMETRY.
- 6. FLOOD NOTE: THIS PROPERTY IS NOT LOCATED IN A SPECIAL FLOOD HAZARD ZONE. IT IS LOCATED IN ZONE "X" AS DEFINED BY F.E.M.A F.I.R.M COMMUNITY PANEL #3720176800K DATED JULY 19, 2022.
- 7. REFERENCES: AS SHOWN.
  PIN: 1768254698, 1768043342, 1768131851
- 8. <u>UTILITY STATEMENT</u>
  THE UNDERGROUND UTILITIES SHOWN HAVE BEEN LOCATED FROM FIELD SURVEY INFORMATION AND EXISTING DRAWINGS. THE SURVEYOR MAKES NO GUARANTEE THAT THE UNDERGROUND UTILITIES SHOWN COMPRISE ALL SUCH UTILITIES IN THE AREA, EITHER IN SERVICE OR ABANDONED. THE SURVEYOR FURTHER DOES NOT WARRANT THAT THE UNDERGROUND UTILITIES SHOWN ARE IN THE EXACT LOCATION INDICATED ALTHOUGH HE DOES CERTIFY THAT THEY ARE LOCATED AS ACCURATELY AS POSSIBLE FROM INFORMATION AVAILABLE. THE SURVEYOR HAS NOT PHYSICALLY LOCATED THE UNDERGROUND
- 9. THIS SURVEY PERFORMED AND MAP PREPARED WITHOUT BENEFIT OF A TITLE REPORT. THIS SURVEY SUBJECT TO ANY FACTS AND EASEMENTS WHICH MAY BE DISCLOSED BY A FULL AND ACCURATE TITLE SEARCH.
- 10. THIS FINAL PLAT AND ALL PRECEDING DEVELOPMENT ENTITLEMENTS PRE-DATE THE ADOPTION ON 8/2/22 BY THE TOWN OF ROLESVILLE OF THE GREENWAY PLAN AND BICYCLE PLANS, AND THIS DEVELOPMENT IS NOT REQUIRED TO COMPLY.

QUARRY RD - 60 ROW = 1834 LF FETCHING PLACE - 60 ROW = 1485 LF STRIPS DRIVE - 60 ROW = 595 LF MIRTH CT - 50 ROW = 723 LF ROSY CT - 50 ROW = 291 LF SERAPHIC WAY - 50 ROW = 1061 LF LINEAGE PLACE - 50 ROW = 410 LF CHARM CT - 50 ROW = 969 LF SOLACE WAY - 50 ROW = 2343 LF PARAGON PLACE - 50 ROW = 545 LF SANGUINE WAY - 50 ROW = 1430 LF CHERUBIC WAY - 50 ROW = 306 LF ATHIRST WAY - 50 ROW = 419 LF