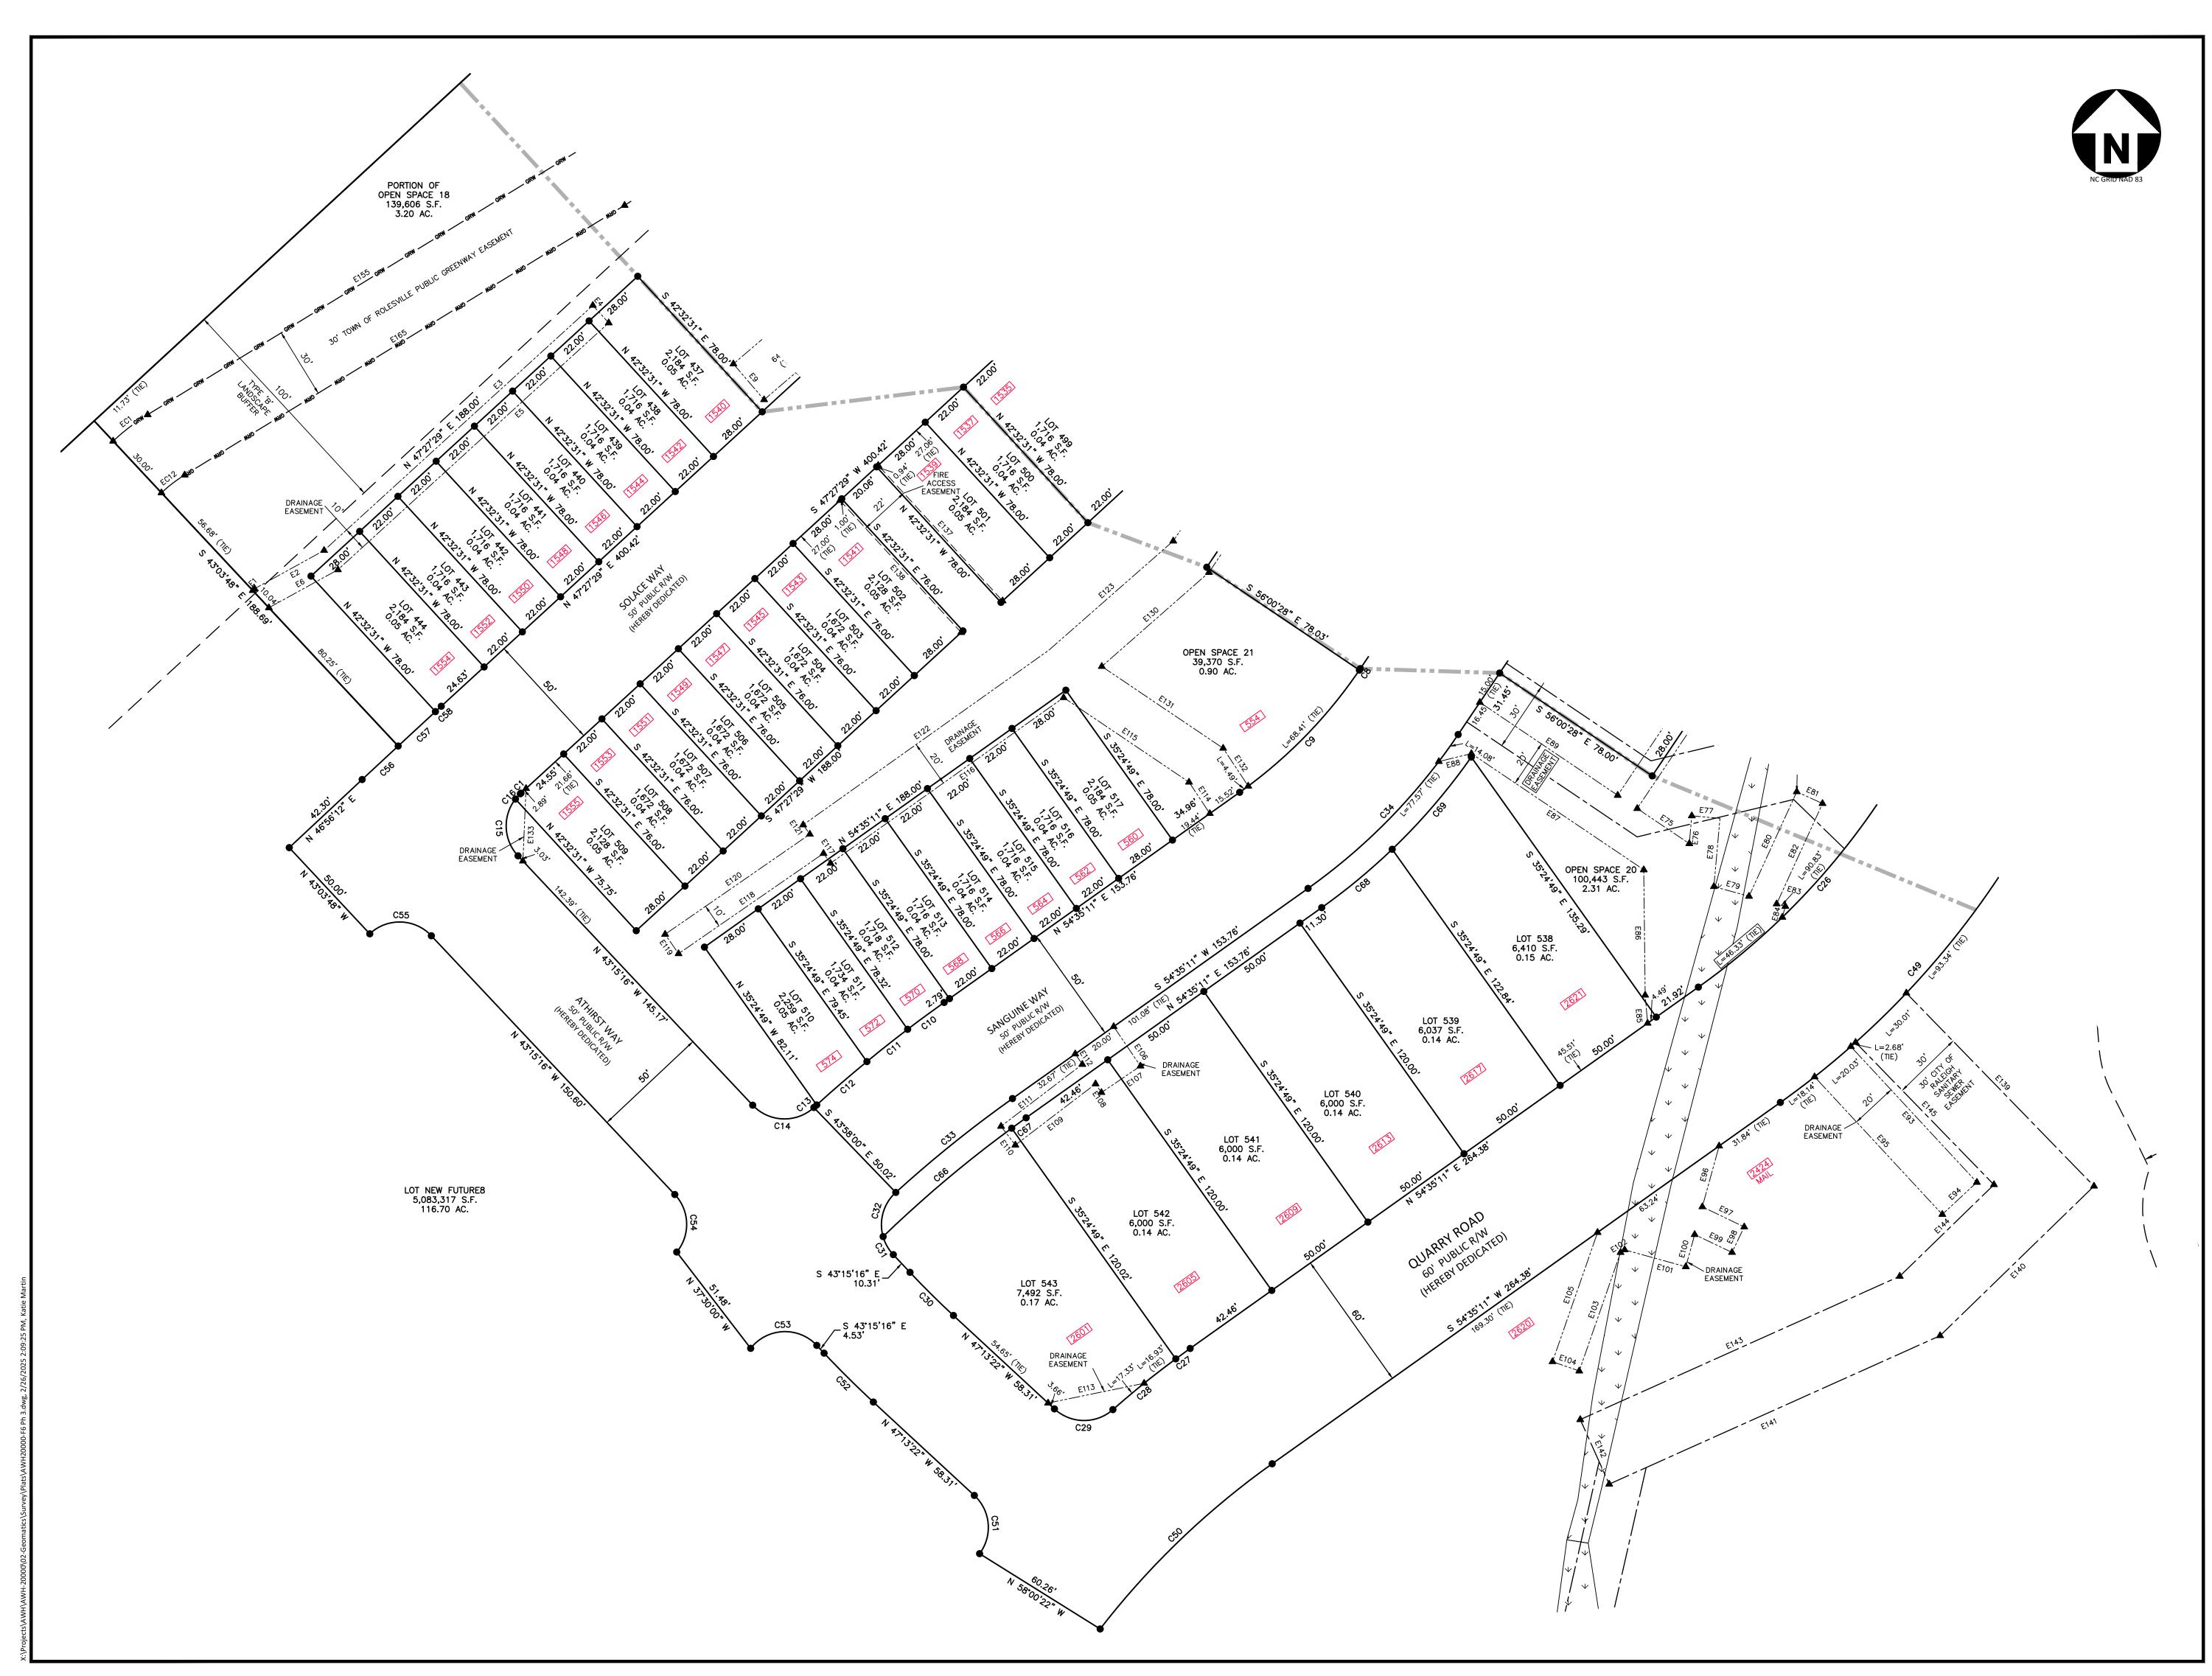

### GENERAL NOTES

- 1. THIS IS A SURVEY OF AN EXISTING PARCEL(S) OF LAND. THIS IS A SUBDIVISION PLAT.
- . BEARINGS FOR THIS SURVEY ARE BASED ON NC GRID NAD 83(2011). . ALL DISTANCES ARE HORIZONTAL GROUND DISTANCES.
- 4. ZONING: R & PUD AREA BY COORDINATE GEOMETRY.
- 6. FLOOD NOTE: THIS PROPERTY IS NOT LOCATED IN A SPECIAL FLOOD HAZARD ZONE. IT IS LOCATED IN ZONE "X" AS DEFINED BY F.E.M.A F.I.R.M COMMUNITY PANEL #3720176800K DATED JULY 19, 2022.
- 7. REFERENCES: AS SHOWN.
  PIN: 1768254698, 1768043342, 1768131851
- 8. <u>UTILITY STATEMENT</u>
  THE UNDERGROUND UTILITIES SHOWN HAVE BEEN LOCATED FROM FIELD SURVEY INFORMATION AND EXISTING DRAWINGS. THE SURVEYOR MAKES NO GUARANTEE THAT THE UNDERGROUND UTILITIES SHOWN COMPRISE ALL SUCH UTILITIES IN THE AREA, EITHER IN SERVICE OR ABANDONED. THE SURVEYOR FURTHER DOES NOT WARRANT THAT THE UNDERGROUND UTILITIES SHOWN ARE IN THE EXACT LOCATION INDICATED ALTHOUGH HE DOES CERTIFY THAT THEY ARE LOCATED AS ACCURATELY AS POSSIBLE FROM INFORMATION AVAILABLE. THE SURVEYOR HAS NOT PHYSICALLY LOCATED THE UNDERGROUND
- 9. THIS SURVEY PERFORMED AND MAP PREPARED WITHOUT BENEFIT OF A TITLE REPORT. THIS SURVEY SUBJECT TO ANY FACTS AND EASEMENTS WHICH MAY BE DISCLOSED BY A FULL AND ACCURATE TITLE SEARCH.
- 10. THIS FINAL PLAT AND ALL PRECEDING DEVELOPMENT ENTITLEMENTS PRE-DATE THE ADOPTION ON 8/2/22 BY THE TOWN OF ROLESVILLE OF THE GREENWAY PLAN AND BICYCLE PLANS, AND THIS DEVELOPMENT IS NOT REQUIRED TO COMPLY.

QUARRY RD - 60 ROW = 1834 LF FETCHING PLACE - 60 ROW = 1485 LF STRIPS DRIVE - 60 ROW = 595 LF MIRTH CT - 50 ROW = 723 LF ROSY CT - 50 ROW = 291 LF SERAPHIC WAY - 50 ROW = 1061 LF LINEAGE PLACE - 50 ROW = 410 LF CHARM CT - 50 ROW = 969 LF SOLACE WAY - 50 ROW = 2343 LF PARAGON PLACE - 50 ROW = 545 LF SANGUINE WAY - 50 ROW = 1430 LF CHERUBIC WAY - 50 ROW = 306 LF ATHIRST WAY - 50 ROW = 419 LF