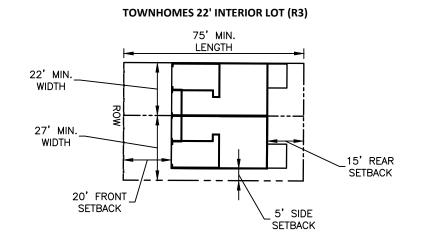

# TYPICAL LOT DIMENSIONS **SCALE 1" = 40'**

SETBACKS: 15' REAR 20' FRONT 10' SIDE CORNER MIN LOT AREA: 4,250 SF

SETBACKS:

20' FRONT

MIN LOT AREA: 1645 SF

REFERENCE SHOWN FOR

PRELIMINARY PLAN

TOWNHOME PLANS TO

SEPARATE SITE PLAN

BE REMOVED UNDER

PURPOSES ONLY.

15' REAR

5' SIDE

SETBACKS: 15' REAR 20' FRONT 5' SIDE 10' SIDE CORNER MIN LOT AREA: 6,000 SF

MIN LOT AREA: 6,000 SF

SETBACKS: 15' FRONT 15' REAR FROM ALLEY CENTERLINE 5' SIDE 10' SIDE CORNER MIN LOT AREA: 4,225 SF