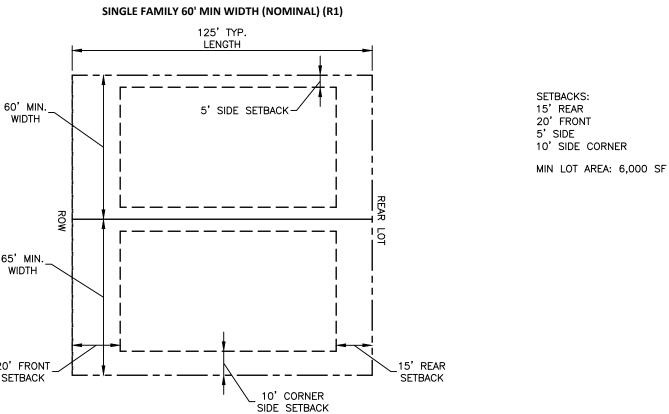

# TYPICAL LOT DIMENSIONS **SCALE 1" = 40'**

SETBACKS: 15' REAR 20' FRONT 10' SIDE CORNER MIN LOT AREA: 4,250 SF

SETBACKS:

20' FRONT

MIN LOT AREA: 1645 SF

REFERENCE SHOWN FOR

PRELIMINARY PLAN

TOWNHOME PLANS TO

SEPARATE SITE PLAN

BE REMOVED UNDER

PURPOSES ONLY.

15' REAR

5' SIDE

SETBACKS: 15' REAR 20' FRONT 5' SIDE 10' SIDE CORNER MIN LOT AREA: 6,000 SF

MIN LOT AREA: 6,000 SF

SETBACKS: 15' FRONT 15' REAR FROM ALLEY CENTERLINE 5' SIDE 10' SIDE CORNER MIN LOT AREA: 4,225 SF