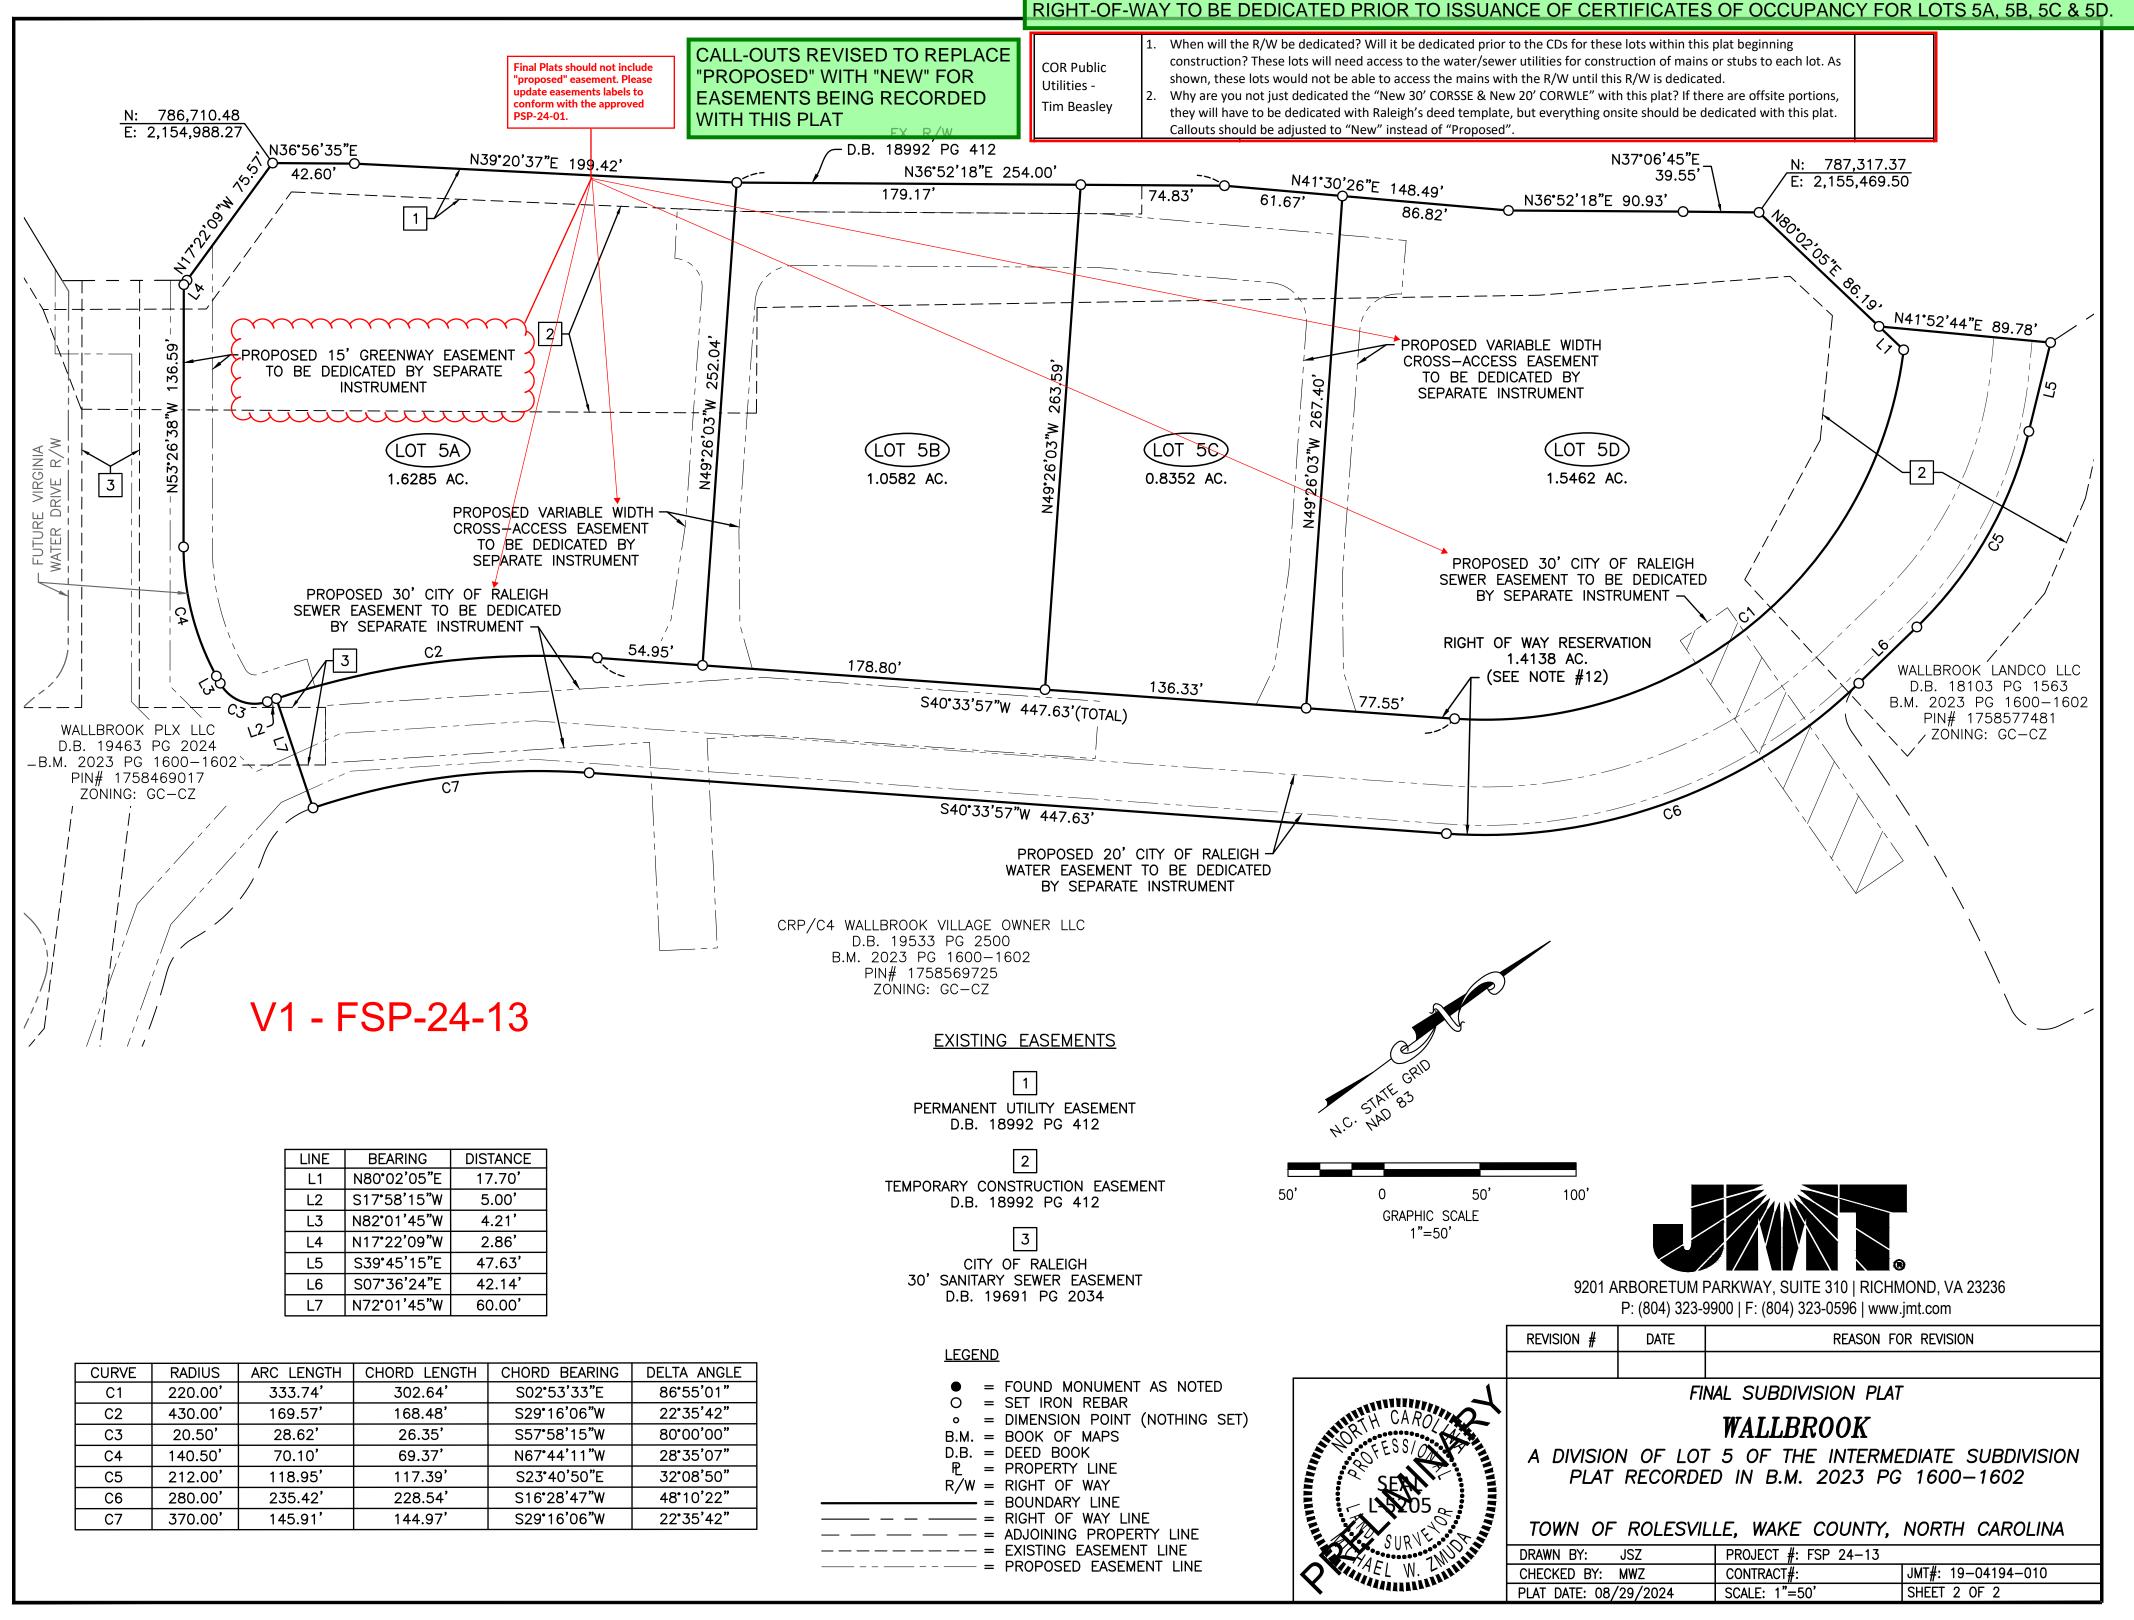

- 11. PER APPROVED WAKE COUNTY STORMWATER PERMIT SWF-105582-2023 TITLED "WALLBROOK PUBLIX", LOT 5 SHALL NOT EXCEED 4.31 ACRES OF BUILT-UPON AREA.
- 12. RIGHT OF WAY RESERVATION AND NON-BUILDABLE AREA. RIGHT OF WAY TO BE DEDICATED BY SEPARATE INSTRUMENT.
- 13. LINEAR LENGTH OF NEW PUBLIC RIGHT-OF-WAY BEING DEDICATED: N/A

### AREA TABULATION

|                 | AREA (AC.) | PLANNED USE     |
|-----------------|------------|-----------------|
| LOT 5A          | 1.6285     | NON-RESIDENTIAL |
| LOT 5B          | 1.0582     | NON-RESIDENTIAL |
| LOT 5C          | 0.8352     | NON-RESIDENTIAL |
| LOT 5D          | 1.5462     | NON-RESIDENTIAL |
| R/W RESERVATION | 1.4138     | RIGHT OF WAY    |

TOTAL: 6.4819

5. Note 11: Breakdown the 4.31 acres of approved maximum Impervious Coverage permitted for Each Lot; without that, each Site Development Plan for each lot cannot be reviewed for compliance.

#### TABLE REVISED TO INCLUDE MAX BUA FOR EACH LOT

9201 ARBORETUM PARKWAY, SUITE 310 | RICHMOND, VA 23236 P: (804) 323-9900 | F: (804) 323-0596 | www.jmt.com

| REVISION # | DATE | REASON FOR REVISION |  |
|------------|------|---------------------|--|
|            |      |                     |  |