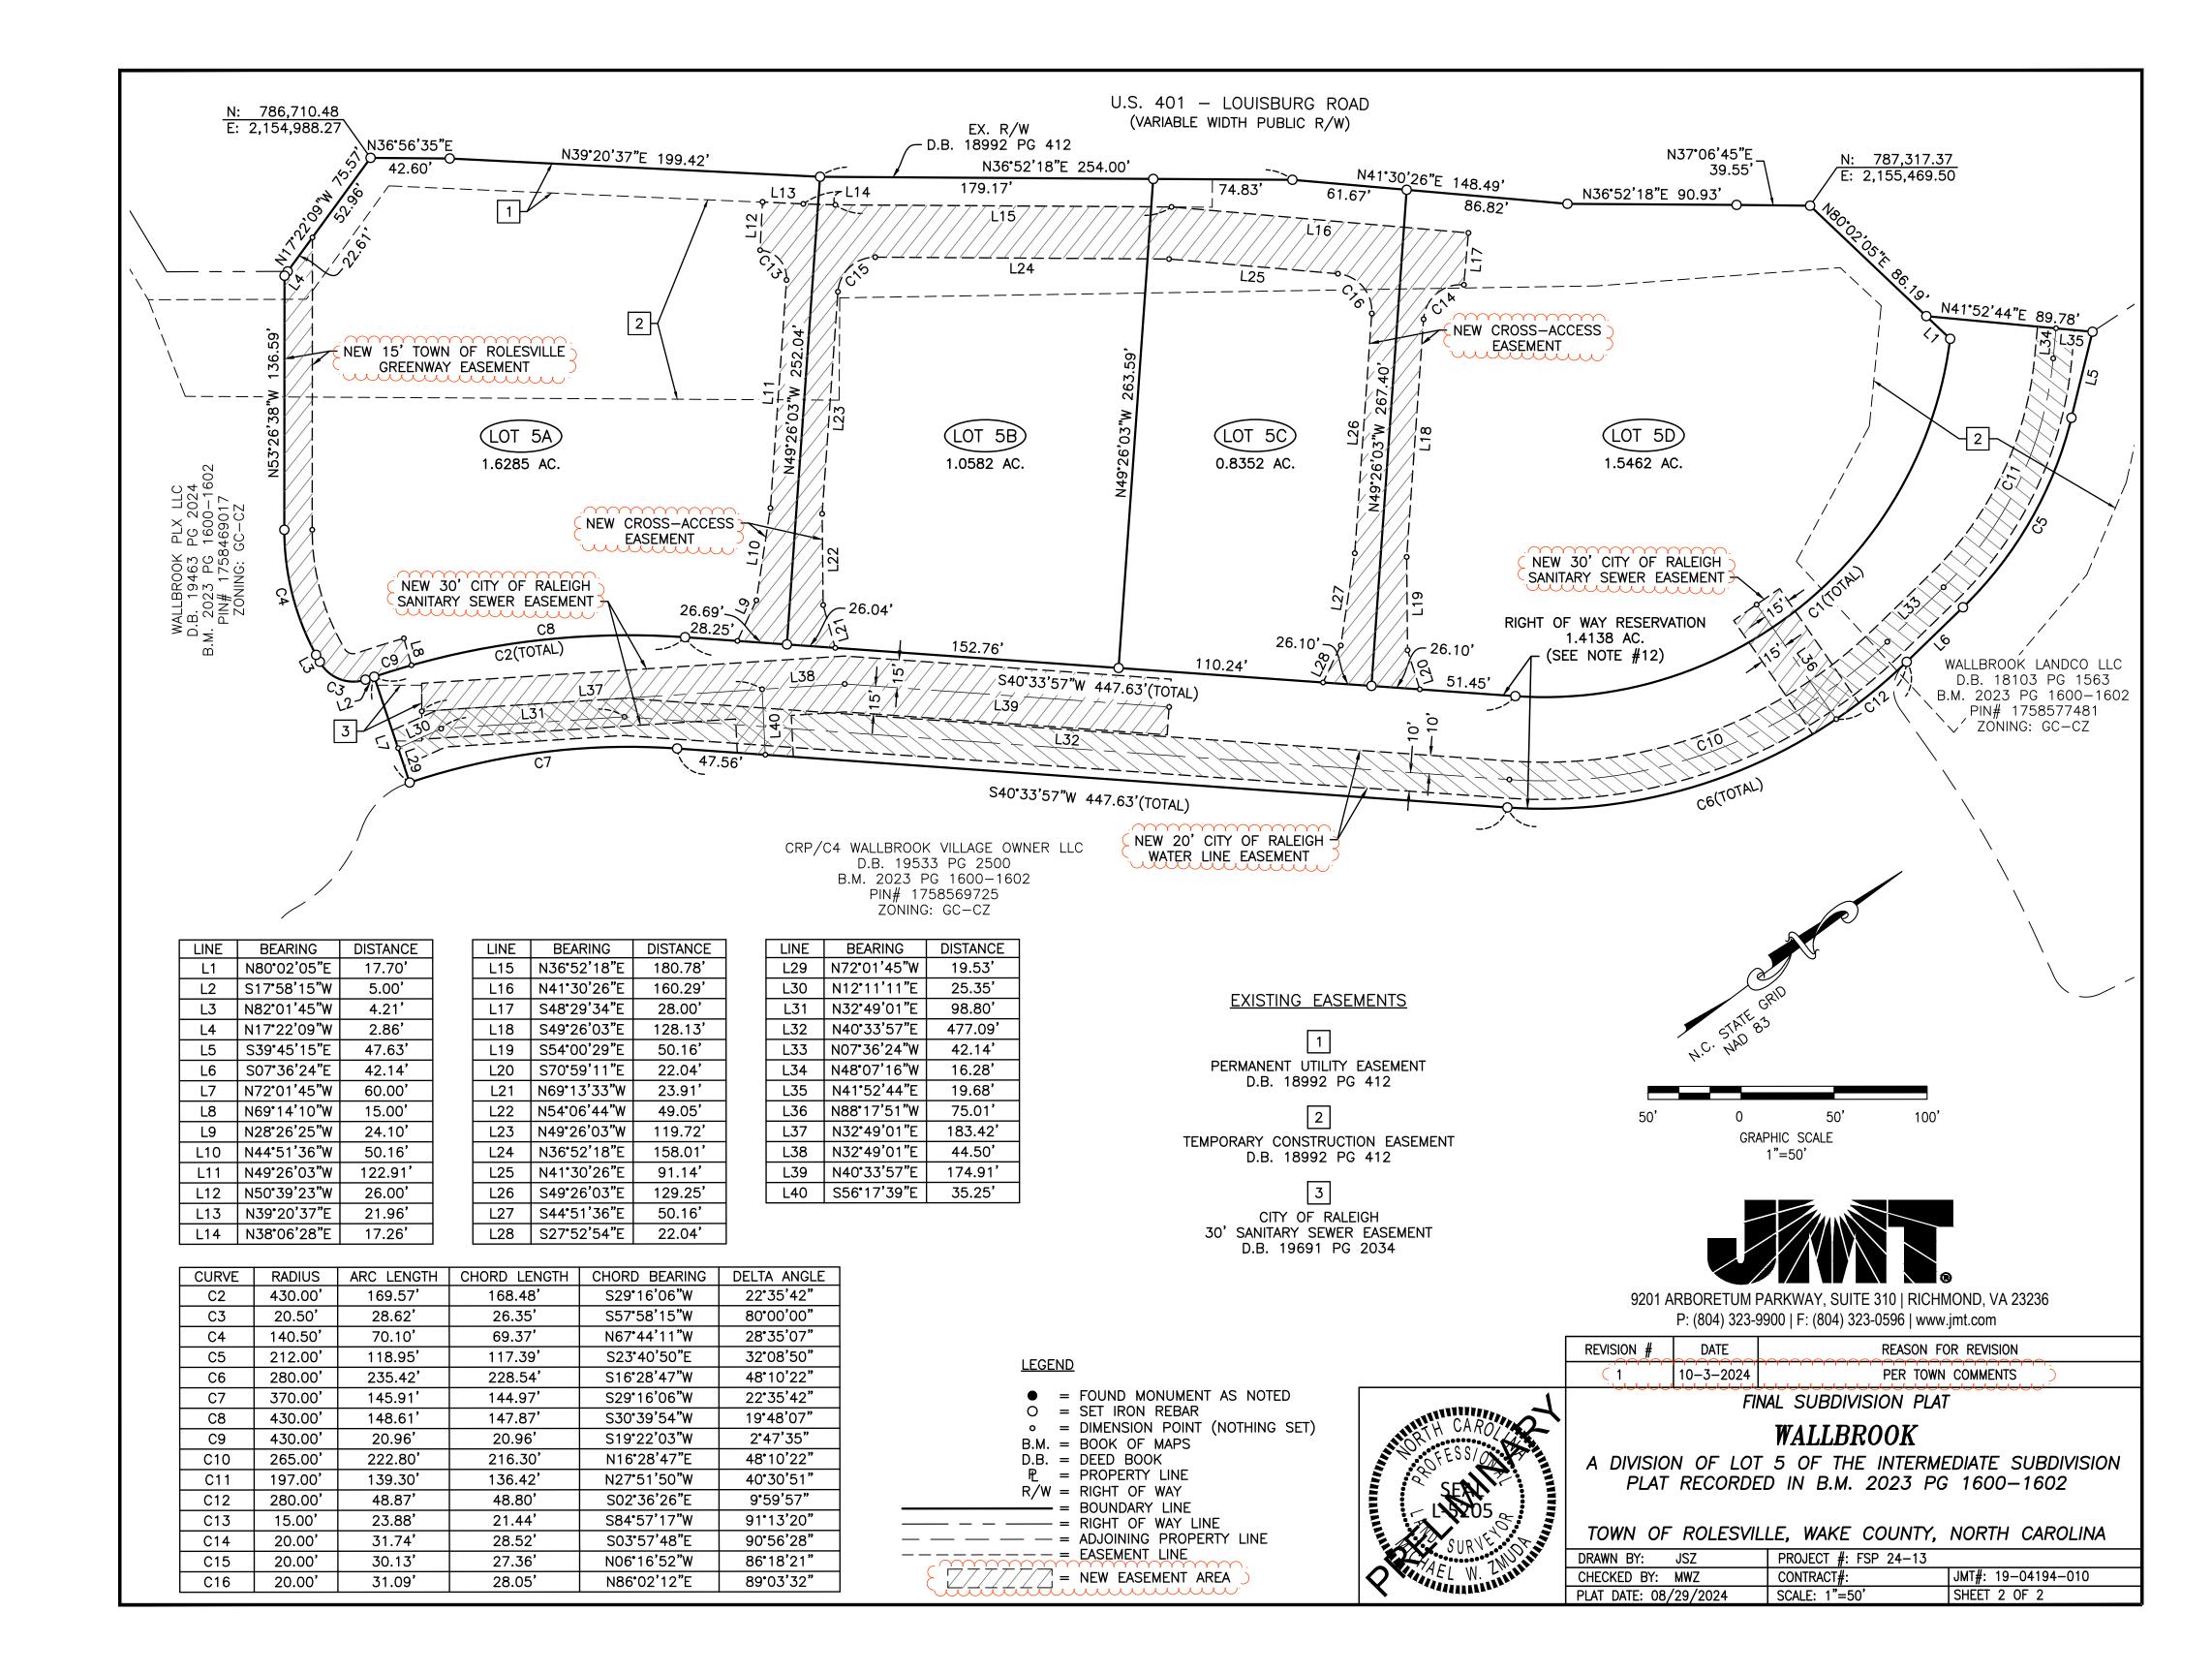

#### **GENERAL NOTES**

- 1. A FIELD-RUN BOUNDARY SURVEY WAS PERFORMED BY JOHNSON, MIRMIRAN & THOMPSON FROM DECEMBER 2019 THROUGH MARCH 2020.
- 2. THE SURVEY IS REFERENCED TO THE NORTH CAROLINA STATE PLANE COORDINATE SYSTEM, NAD83(2001) BASED ON FIELD TIES TO NCGS MONUMENTS "TOMS" (PID EZ2419) AND "SCARBORO" (PID EZ2420).
- 3. ALL DISTANCES ARE HORIZONTAL GROUND.
- 4. THE SUBJECT PROPERTY IS LOCATED IN FLOOD ZONE X AS SHOWN ON THE NATIONAL FLOOD INSURANCE RATE MAP (FIRM) FOR WAKE COUNTY, NORTH CAROLINA, PANEL 1758, MAP NO. 3720175800K, WITH AN EFFECTIVE DATE OF JULY 19, 2022.
- 5. ROLESVILLE PROJECT NUMBER: FSP 24-13
- 6. RELATED PROJECT NUMBERS:

SUP 20-02: SPECIAL USE PERMIT

ANX 21-06: ANNEXATION

PR 21-04 REVISED: INITIAL PRELIMINARY SUBDIVISION PLAT PSP 24-01: LOT 5 PRELIMINARY SUBDIVISION PLAT CID 23-01: WALLBROOK ROADWAY IMPROVEMENTS

(VIRGINIA WATER DRIVE & WALLBROOK

DRIVE)
FSP 23-09: INTERMEDIATE FINAL PLAT

7. ZONING: GC-CZ (GENERAL COMMERCIAL)

SETBACKS: FRONT 20' SIDE 15'

SIDE 15'
REAR 35'
CORNER 25'

8. OWNER: WALLBROOK LANDCO LLC

C/O AUSTIN WILLIAMS
3 KEEL STREET, SUITE 2
WRIGHTSVILLE BEACH, NC 28480

D.B. 18103 PG 1563 PIN# 1758563963

9. DEVELOPER: WALLBROOK LANDCO LLC

C/O AUSTIN WILLIAMS
3 KEEL STREET, SUITE 2

WRIGHTSVILLE BEACH, NC 28480

10. ENGINEER: ARK CONSULTING GROUP, PLLC 925-A CONFERENCE DRIVE

GREENVILLE, NC 27858 (252) 558-0888

- 11. PER APPROVED WAKE COUNTY STORMWATER PERMIT SWF-105582-2023 TITLED "WALLBROOK PUBLIX", LOT 5 SHALL NOT EXCEED 4.31 ACRES OF BUILT-UPON AREA. REFER TO AREA TABULATION FOR INDIVIDUAL LOT ALLOCATIONS.
- 12. RIGHT OF WAY RESERVATION AND NON-BUILDABLE AREA. RIGHT OF WAY TO BE DEDICATED BY SEPARATE INSTRUMENT.
- 13. LINEAR LENGTH OF NEW PUBLIC RIGHT-OF-WAY BEING DEDICATED: N/A

## **REFERENCES**

D.B. 18103 PG 1563 D.B. 18992 PG 412 B.M. 2023 PG 1600-1602

## AREA TABULATION

|                 | AREA (AC.) | MAX. BUA (85%) | PLANNED USE     |
|-----------------|------------|----------------|-----------------|
| LOT 5A          | 1.6285     | 1.3842         | NON-RESIDENTIAL |
| LOT 5B          | 1.0582     | 0.8995         | NON-RESIDENTIAL |
| LOT 5C          | 0.8352     | 0.7099         | NON-RESIDENTIAL |
| LOT 5D          | 1.5462     | 1.3143         | NON-RESIDENTIAL |
| R/W RESERVATION | 1.4138     | -              | RIGHT OF WAY    |
| TOTAL:          | 6.4819     | 4.3079         |                 |