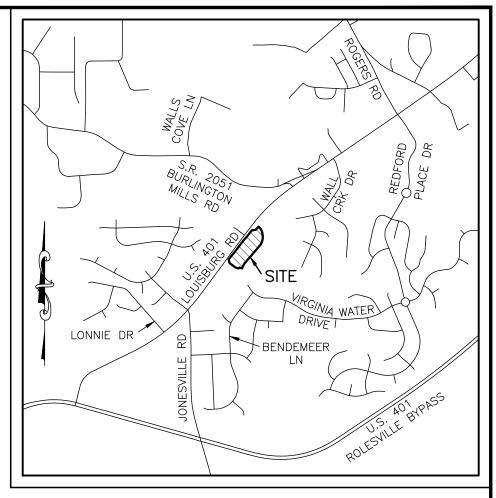

CIAL)

SETBACKS: FRONT 20' SIDE 15'

SIDE 15'
REAR 35'
CORNER 25'

8. OWNER: WALLBROOK LANDCO LLC

C/O AUSTIN WILLIAMS
3 KEEL STREET, SUITE 2
WRIGHTSVILLE BEACH, NC 28480

D.B. 18103 PG 1563 PIN# 1758563963

9. DEVELOPER: WALLBROOK LANDCO LLC

C/O AUSTIN WILLIAMS
3 KEEL STREET, SUITE 2

WRIGHTSVILLE BEACH, NC 28480

10. ENGINEER: ARK CONSULTING GROUP, PLLC 925-A CONFERENCE DRIVE

GREENVILLE, NC 27858 (252) 558-0888

- 11. PER APPROVED WAKE COUNTY STORMWATER PERMIT SWF-105582-2023 TITLED "WALLBROOK PUBLIX", LOT 5 SHALL NOT EXCEED 4.31 ACRES OF BUILT-UPON AREA. REFER TO AREA TABULATION FOR INDIVIDUAL LOT ALLOCATIONS.
- 12. RIGHT OF WAY RESERVATION AND NON-BUILDABLE AREA. RIGHT OF WAY TO BE DEDICATED BY SEPARATE INSTRUMENT.
- 13. LINEAR LENGTH OF NEW PUBLIC RIGHT-OF-WAY BEING DEDICATED: N/A



VICINITY MAP SCALE: 1" = ±2000'

## **REFERENCES**

D.B. 18103 PG 1563 D.B. 18992 PG 412 B.M. 2023 PG 1600-1602

## AREA TABULATION

|                 | AREA (AC.) | MAX. BUA (85%) | PLANNED USE     |
|-----------------|------------|----------------|-----------------|
| LOT 5A          | 1.6285     | 1.3842         | NON-RESIDENTIAL |
| LOT 5B          | 1.0582     | 0.8995         | NON-RESIDENTIAL |
| LOT 5C          | 0.8352     | 0.7099         | NON-RESIDENTIAL |
| LOT 5D          | 1.5462     | 1.3143         | NON-RESIDENTIAL |
| R/W RESERVATION | 1.4138     | -              | RIGHT OF WAY    |
| TOTAL:          | 6.4819     | 4.3079         |                 |



9201 ARBORETUM PARKWAY, SUITE 310 | RICHMOND, VA 23236 P: (804) 323-9900 | F: (804) 323-0596 | www.jmt.com

| REVISION