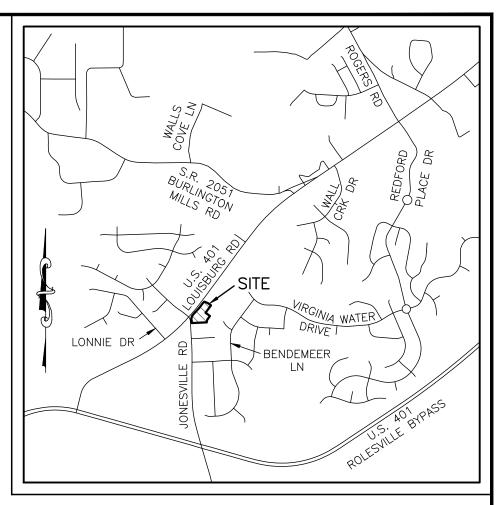

VIRGINIA WATER DRIVE & WALLBROOK

FSP 23-09: INTERMEDIATE FINAL PLAT

7. ZONING: GC-CZ (GENERAL COMMERCIAL)

SETBACKS: FRONT 20

SIDE 15'

REAR 35' CORNER 25'

8. OWNER: WALLBROOK PLX LLC

C/O AUSTIN WILLIAMS

3 KEEL STREET, SUITE 2

WRIGHTSVILLE BEACH, NC 28480 D.B. 19463 PG 2024

PIN# 1758454702

9. DEVELOPER: WALLBROOM

WALLBROOK PLX LLC
C/O AUSTIN WILLIAMS

3 KEEL STREET, SUITE 2

WRIGHTSVILLE BEACH, NC 28480

10. ENGINEER: ARK CONSULTING GROUP, PLLC

2755-B CHARLES BLVD GREENVILLE, NC 27858

(252) 558-0888

- \$\ \text{11. PER APPROVED WAKE COUNTY STORMWATER PERMIT SWF-105582-2023 TITLED "WALLBROOK PUBLIX", LOT 3 SHALL NOT EXCEED 0.60 ACRES OF BUILT-UPON AREA AND LOT 4 SHALL NOT EXCEED 1.54 ACRES OF BUILT-UPON AREA.
- 12. LINEAR LENGTH OF NEW PUBLIC RIGHT-OF-WAY BEING DEDICATED: N/A



VICINITY MAP SCALE: 1" = ±2000'

#### <u>REFERENCES</u>

D.B. 19463 PG 2024 B.M. 2023 PG 1600-1602 B.M. 2022 PG 1178-1179 B.M. 2008 PG 702 D.B. 18992 PG 409

# AREA TABULATION

|       | AREA (AC.) | PLANNED USE     |  |
|-------|------------|-----------------|--|
| LOT 3 | 0.7597     | NON-RESIDENTIAL |  |
| LOT 4 | 1.7480     | NON-RESIDENTIAL |  |

TOTAL: 2.5077



9201 ARBORETUM PARKWAY, SUITE 310 | RICHMOND, VA 23236 P: (804) 323-9900 | F: (804) 323-0596 | www.jmt.com

| REVISION # | DATE       | REASON FOR REVISION      |
|------------|------------|--------------------------|
| € 1        | 06/26/2024 | PER TOWN REVIEW COMMENTS |

## FINAL SUBDIVISION PLAT

# WALLBROOK

A DIVISION OF TRACT 'A' OF THE INTERMEDIATE SUBDIVISION PLAT RECORDED IN B.M. 2023 PG 1600-1602

E(REMOVED WAKE F