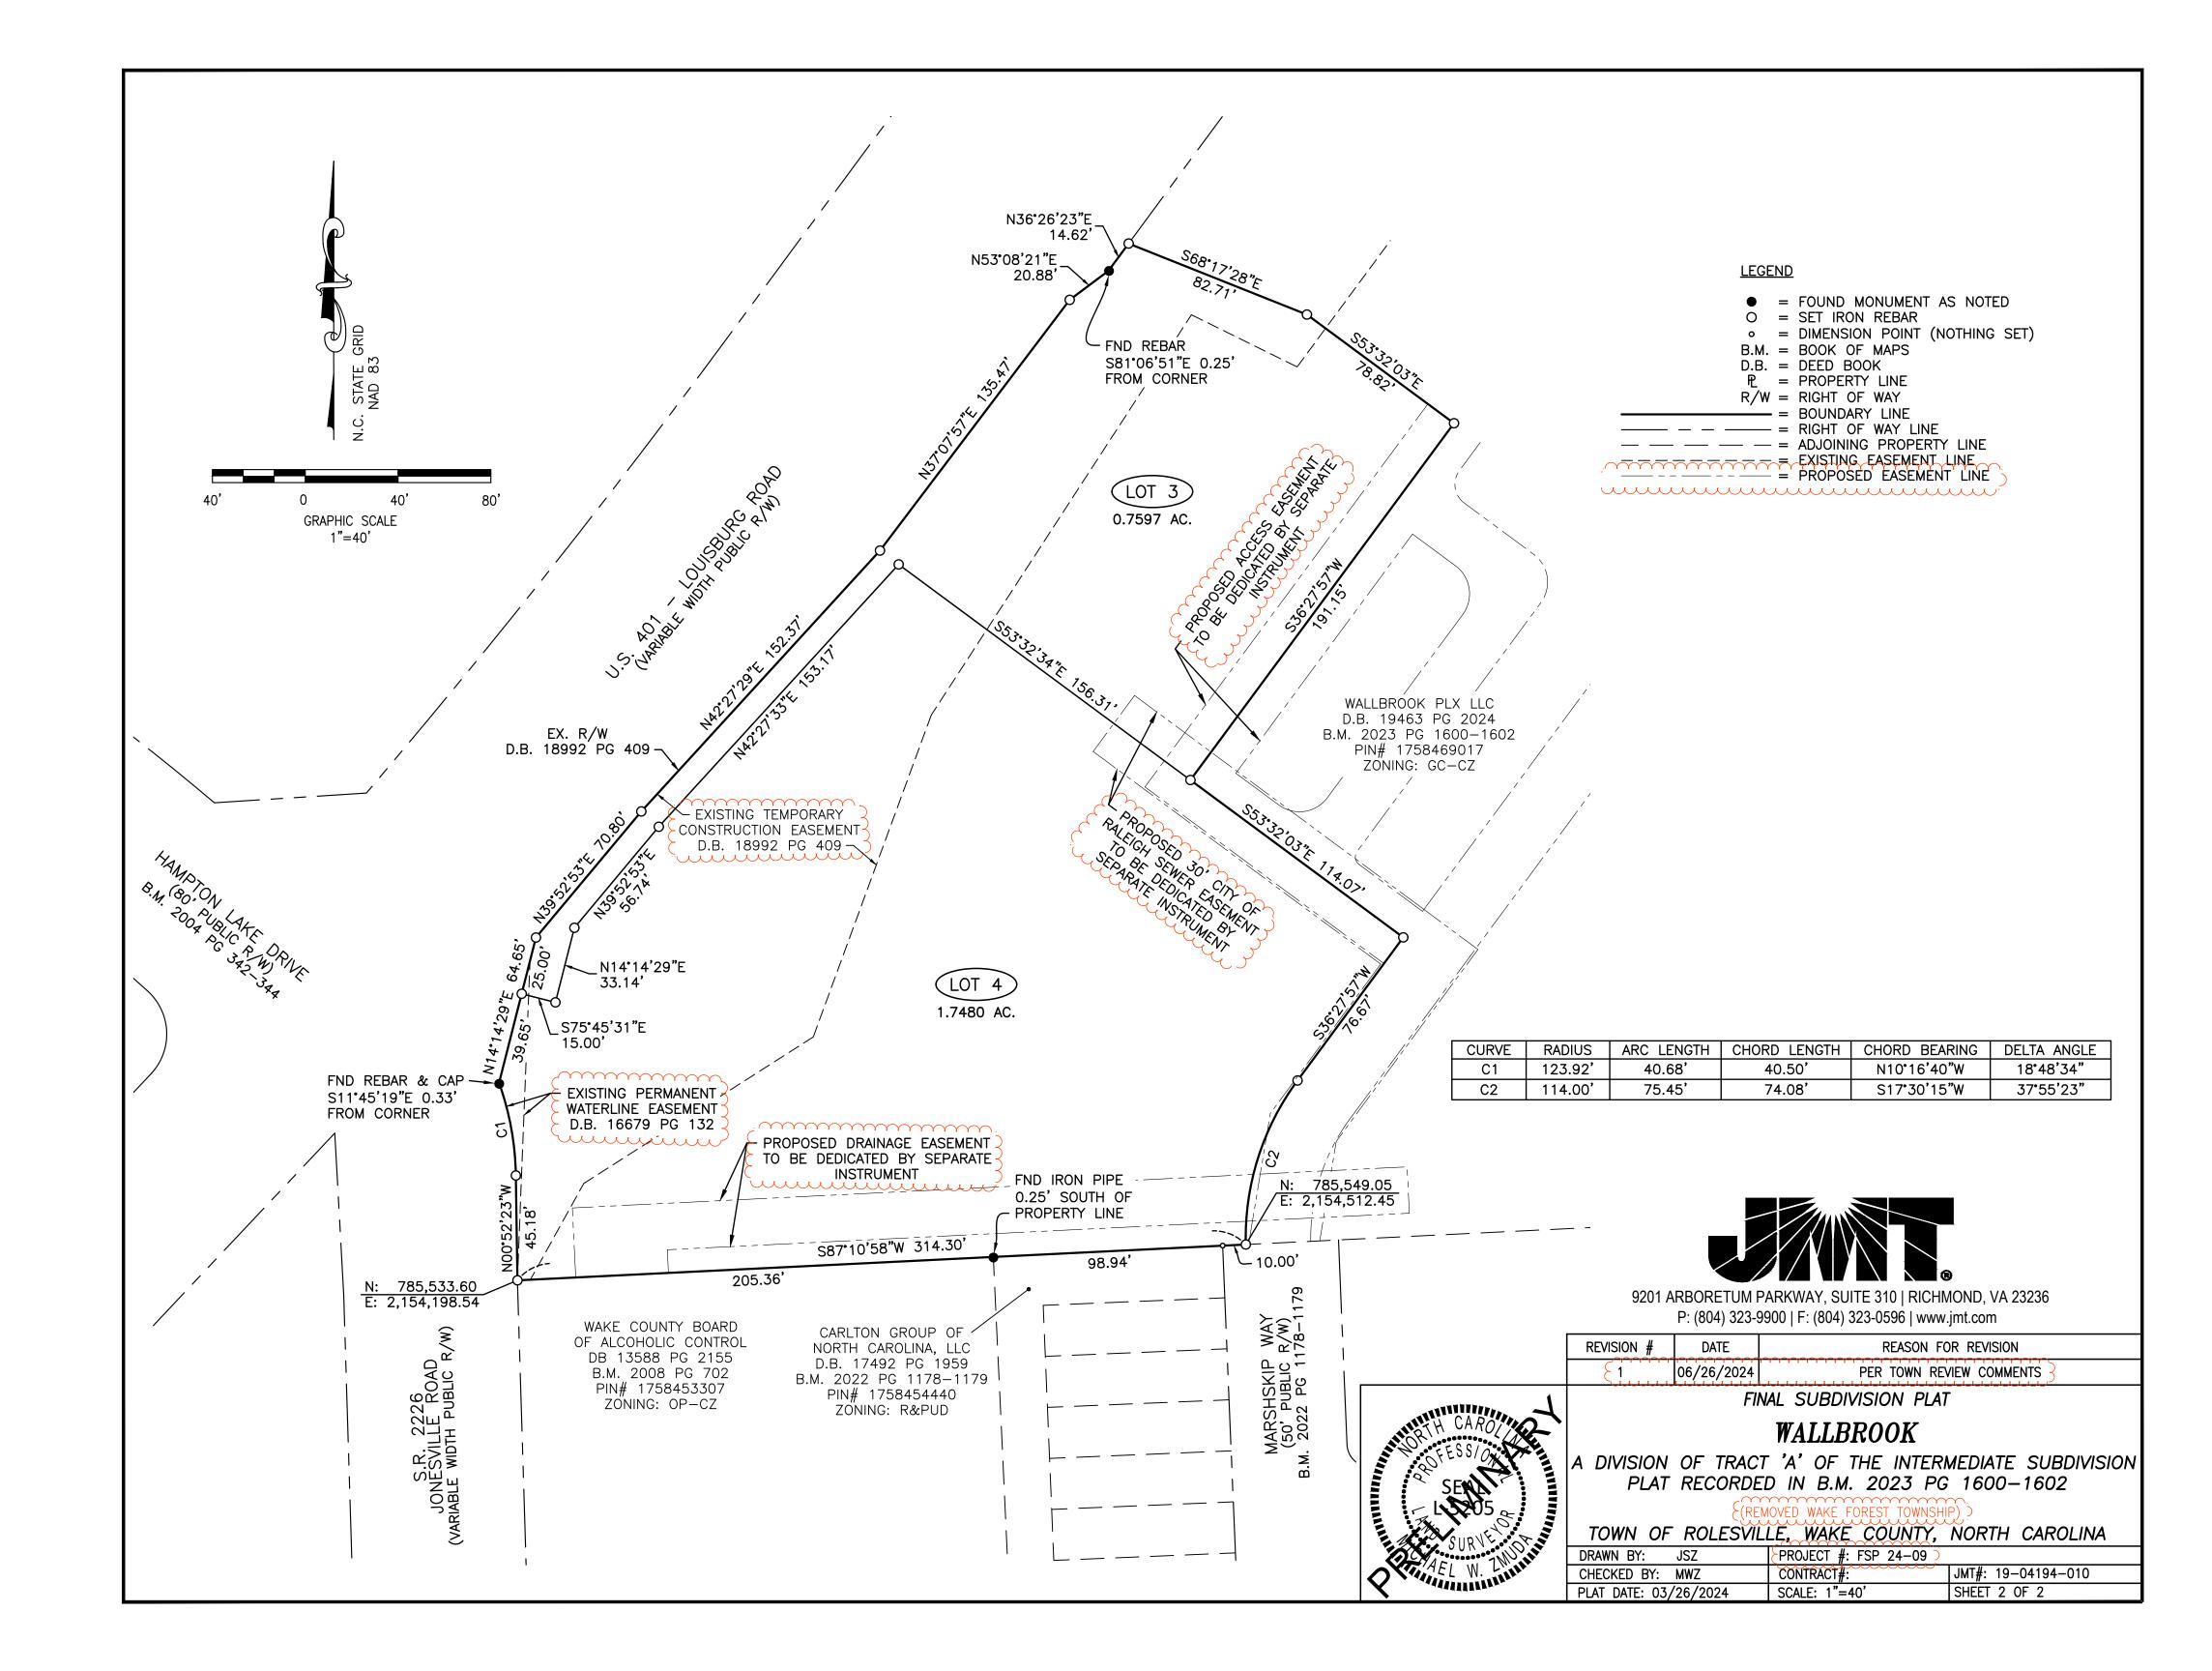

# AREA TABULATION

|       | AREA (AC.) | PLANNED USE     |  |
|-------|------------|-----------------|--|
| LOT 3 | 0.7597     | NON-RESIDENTIAL |  |
| LOT 4 | 1.7480     | NON-RESIDENTIAL |  |

TOTAL: 2.5077

2755-B CHARLES BLVD GREENVILLE, NC 27858

(252) 558-0888

- \$\ \text{11. PER APPROVED WAKE COUNTY STORMWATER PERMIT SWF-105582-2023 TITLED "WALLBROOK PUBLIX", LOT 3 SHALL NOT EXCEED 0.60 ACRES OF BUILT-UPON AREA AND LOT 4 SHALL NOT EXCEED 1.54 ACRES OF BUILT-UPON AREA.
- 12. LINEAR LENGTH OF NEW PUBLIC RIGHT-OF-WAY BEING DEDICATED: N/A

#### <u>REFERENCES</u>

D.B. 19463 PG 2024 B.M. 2023 PG 1600-1602 B.M. 2022 PG 1178-1179 B.M. 2008 PG 702 D.B. 18992 PG 409