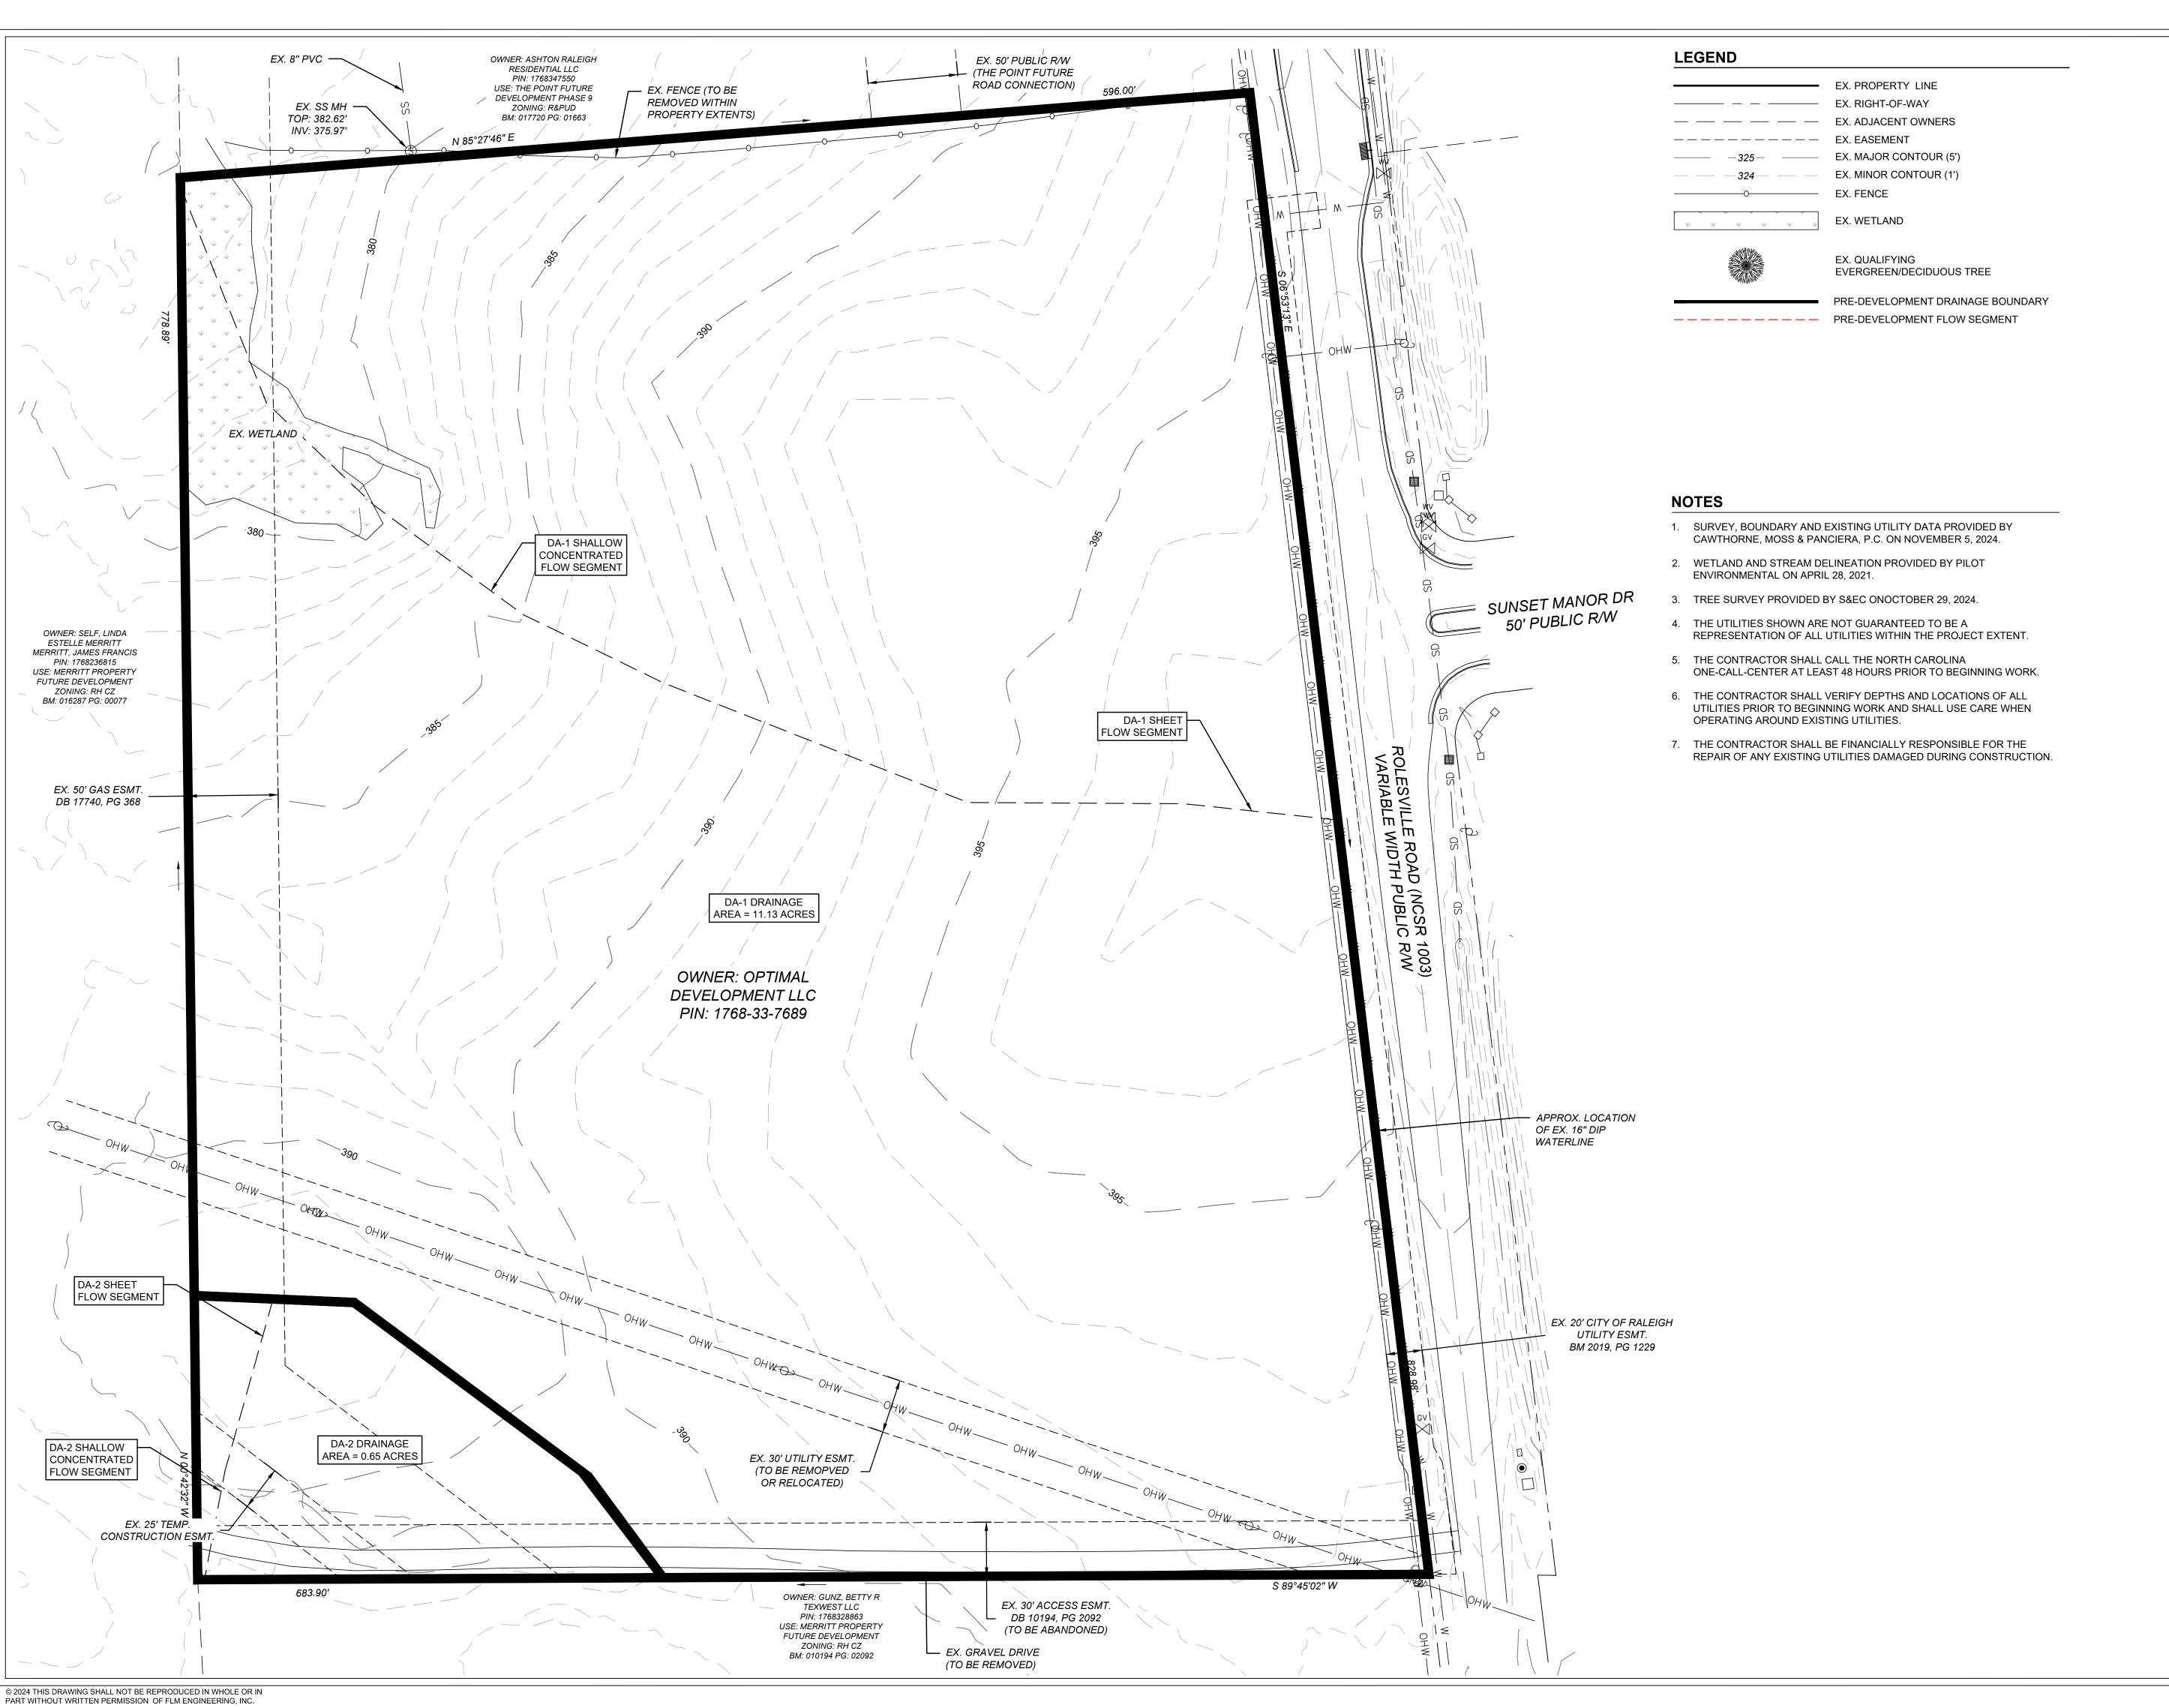

ROLESVILLE RD MIXED USE 1216 ROLESVILLE RD ROLESVILLE, NC 27571

OPTIMAL DEVELOPMENT LLC

| DATE:        | 12-12-2024 |
|--------------|------------|
| SCALE:       | AS SHOWN   |
| DESIGNED BY: | FLM        |
| APPROVED BY: | FLM        |
| PROJECT NO.: | 21029      |

PRE-DEVELOPMENT WATERSHED MAP

**C-1**SHEET 1 OF 1