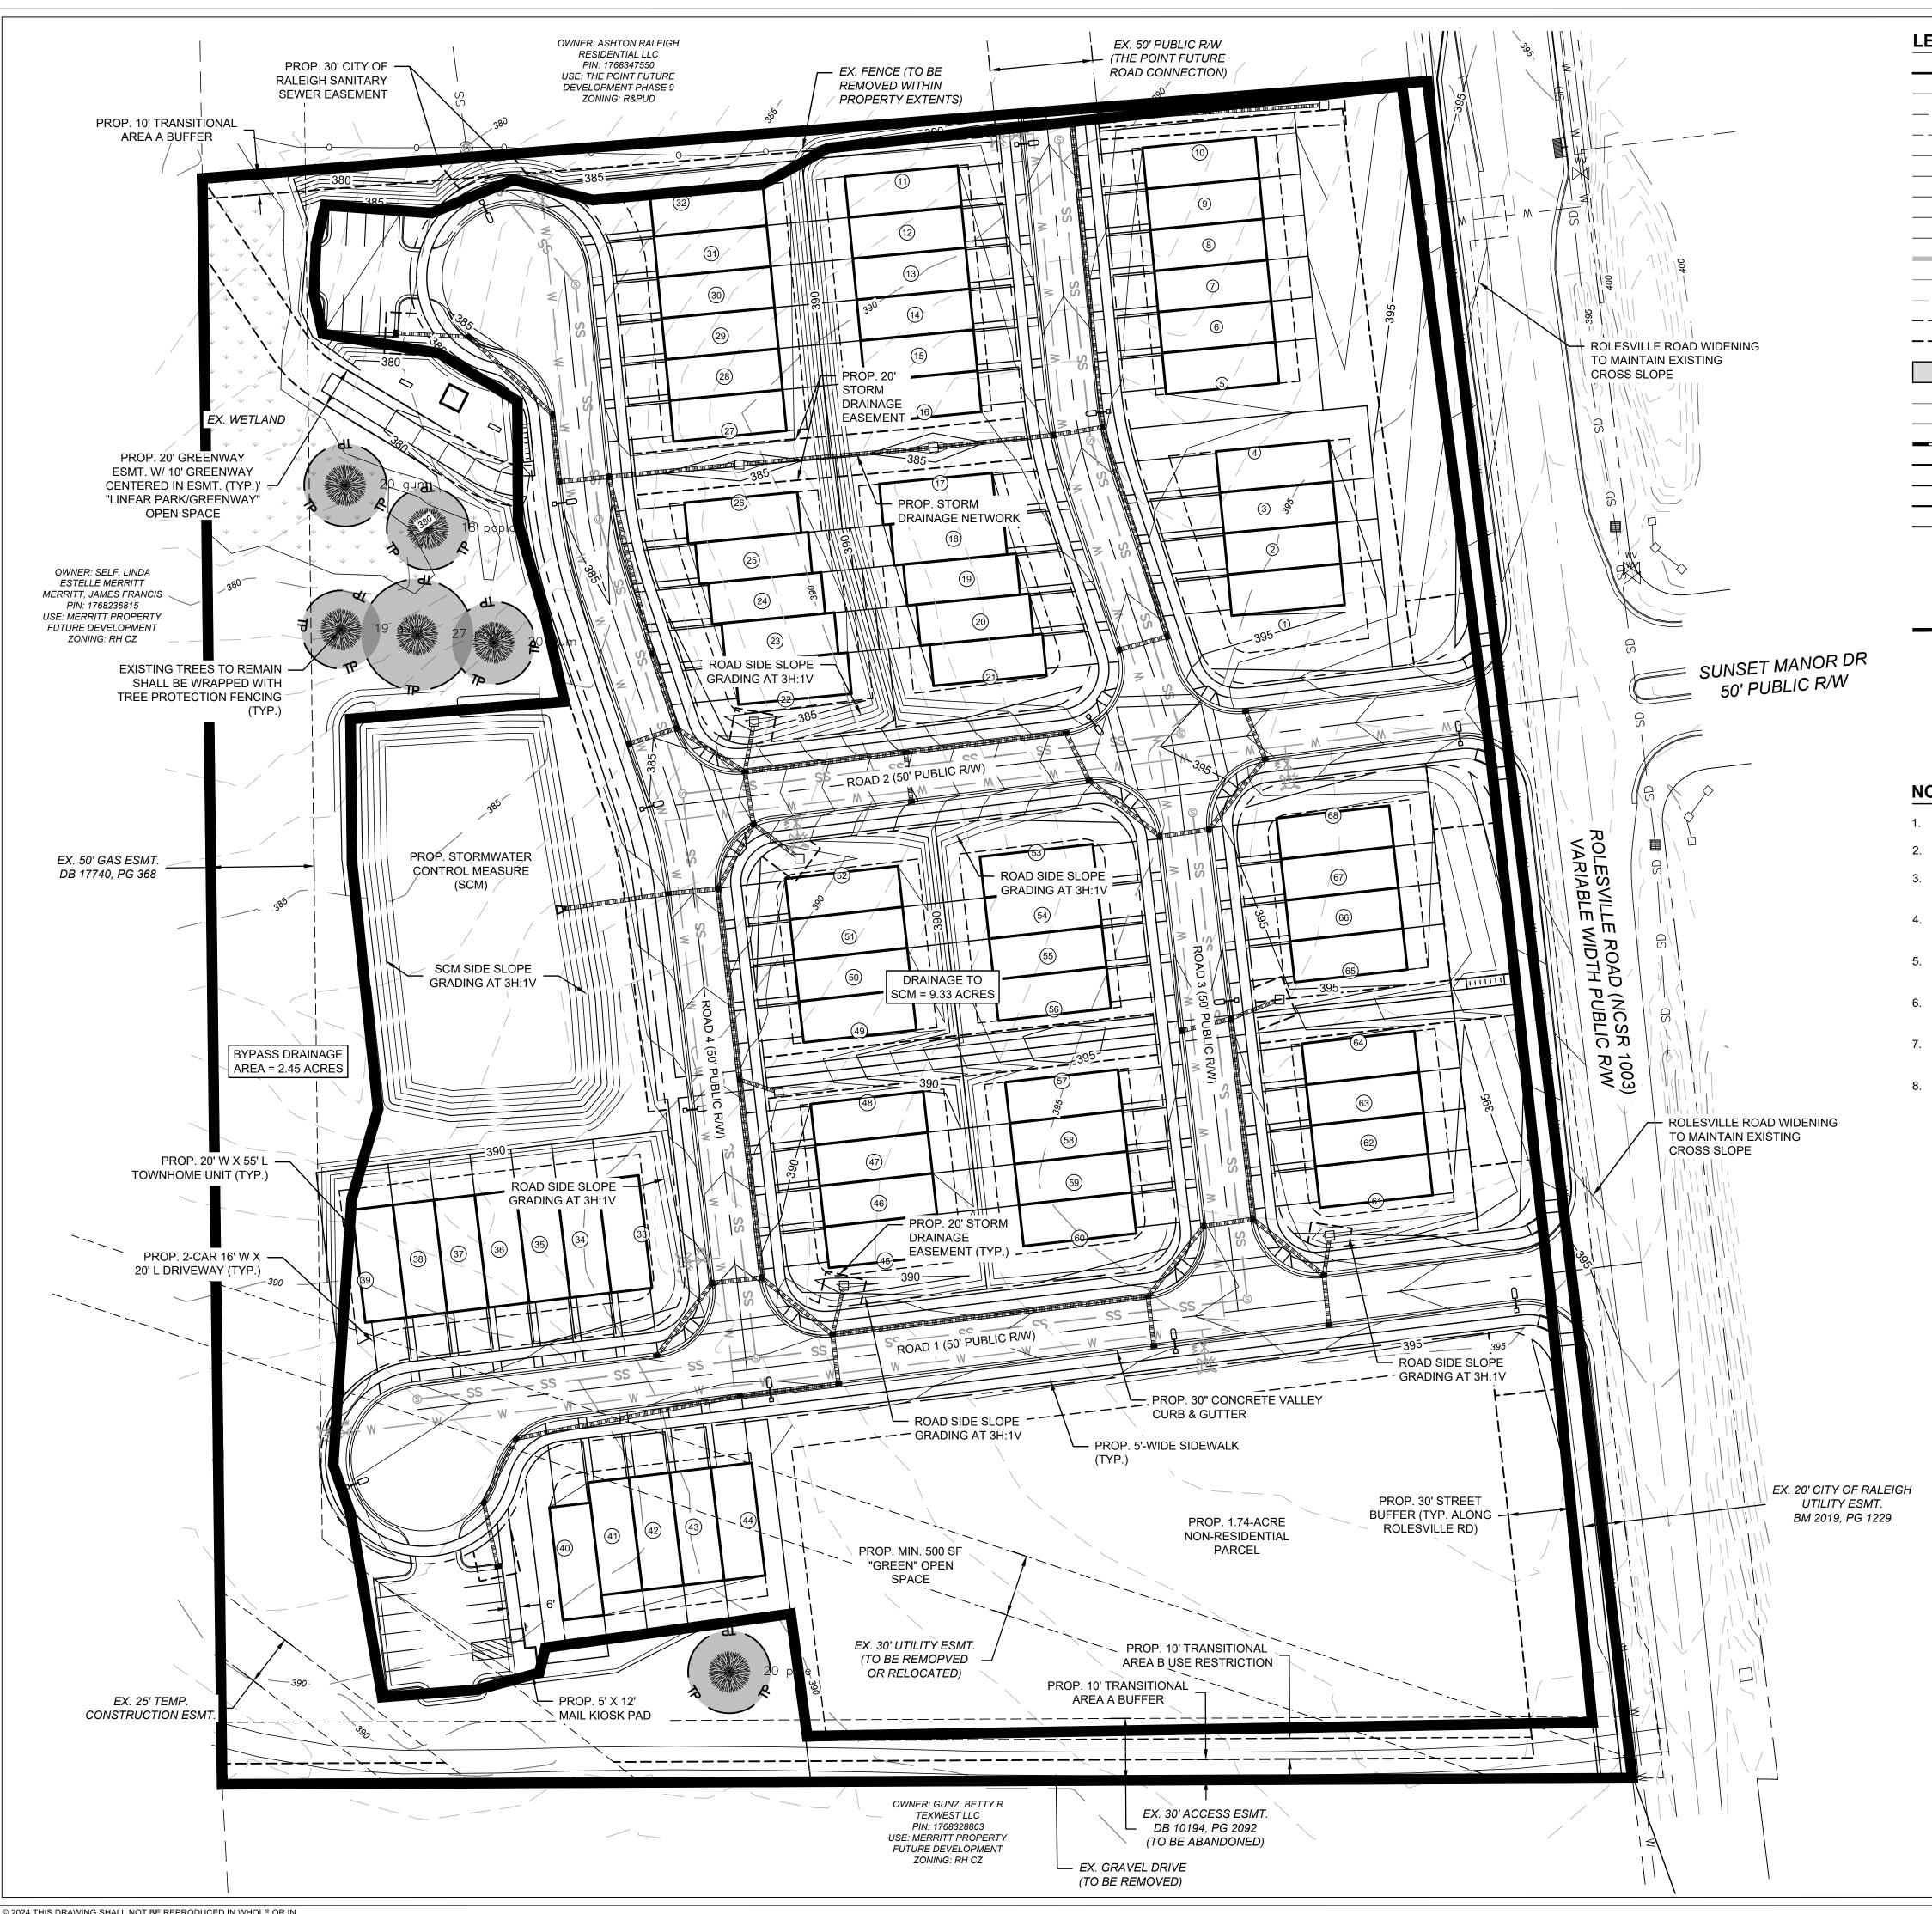

## LEGEND KEY FES = FLARED END SECTION - EX. PROPERTY LINE EX. RIGHT-OF-WAY JB = JUNCTION BOX — — EX. ADJACENT OWNERS YI = YARD INLET ---- EX. EASEMENT ENGINEERING TC = TOP OF CURB EX. CHAIN LINK FENCE — EX. COMMUNICATIONS LINE BC = BOTTOM OF CURB ---- OHW ----- OHW ---- EX. OVERHEAD ELECTRIC LINE POST OFFICE BOX 91727 — W — EX. WATER LINE RALEIGH, NORTH CAROLINA 27675 PHONE: 919.610.1051 FIRM NC LICENSE NUMBER C-4222 EX. STORM SEWER EX. MAJOR CONTOUR (5') EX. MINOR CONTOUR (1') 419----- PROP. SETBACK LINE ---- PROP. EASEMENT/BUFFER PROP. CONCRETE PROP. WATER LINE PROP. SANITARY SEWER PROP. STORM SEWER PROP. MAJOR CONTOUR (5') PROP. MINOR CONTOUR (1') ----- PROP. LIMIT OF DISTURBANCE **REVISION HISTORY** REV EX. QUALIFYING EVERGREEN/DECIDUOUS DATE BY DESCRIPTION # TREE TO REMAIN PROP. STREET LIGHT POST-DEVELOPMENT DRAINAGE BOUNDARY NOTES 1. PROPOSED CONTOURS REPRESENT FINISHED GRADE ELEVATIONS. 2. CUT AND FILL SLOPES ARE 2H:1V UNLESS OTHERWISE NOTED. 3. PROPOSED ADA STALLS AND AISLES SHALL HAVE SLOPES NO STEEPER THAN 1:48 (2%) IN ALL DIRECTIONS. 4. PROPOSED ACCESSIBLE ROUTES SHALL HAVE RUNNING SLOPES NO STEEPER THAN 1:20 (5%) ORIGINAL PLAN SIZE: 24" X 36" AND CROSS SLOPES NO STEEPER THAN 1:48 (2%). 5. THE UTILITIES SHOWN ARE NOT GUARANTEED TO BE A REPRESENTATION OF ALL UTILITIES WITHIN THE PROJECT EXTENT. 6. THE CONTRACTOR SHALL CALL THE NORTH CAROLINA ONE-CALL-CENTER AT LEAST 48 HOURS PRIOR TO BEGINNING WORK. 7. THE CONTRACTOR SHALL VERIFY DEPTHS AND LOCATIONS OF ALL UTILITIES PRIOR TO BEGINNING WORK AND SHALL USE CARE WHEN OPERATING AROUND EXISTING UTILITIES. PRELIMINARY 8. THE CONTRACTOR SHALL BE FINANCIALLY RESPONSIBLE FOR THE REPAIR OF ANY EXISTING PLANS UTILITIES DAMAGED DURING CONSTRUCTION. DO NOT USE FOR CONSTRUCTION 40 20 40 SCALE: 1 INCH = 40 FEET SCALE ADJUSTMENT THIS BAR IS 1 INCH IN LENGTH ON ORIGINAL DRAWING IF IT IS NOT 1 INCH ON THIS SHEET, ADJUST YOUR SCALE ACCORDINGLY PRELIMINARY SUBDIVISION PLAT PSP-25-01 ROLESVILLE RD MIXED USE 1216 ROLESVILLE RD ROLESVILLE, NC 27571 OPTIMAL DEVELOPMENT LLC 12-12-2024 DATE: SCALE: AS SHOWN DESIGNED BY: FLM APPROVED BY: FLM PROJECT NO .: 21029 POST-DEVELOPMENT WATERSHED MAP \_