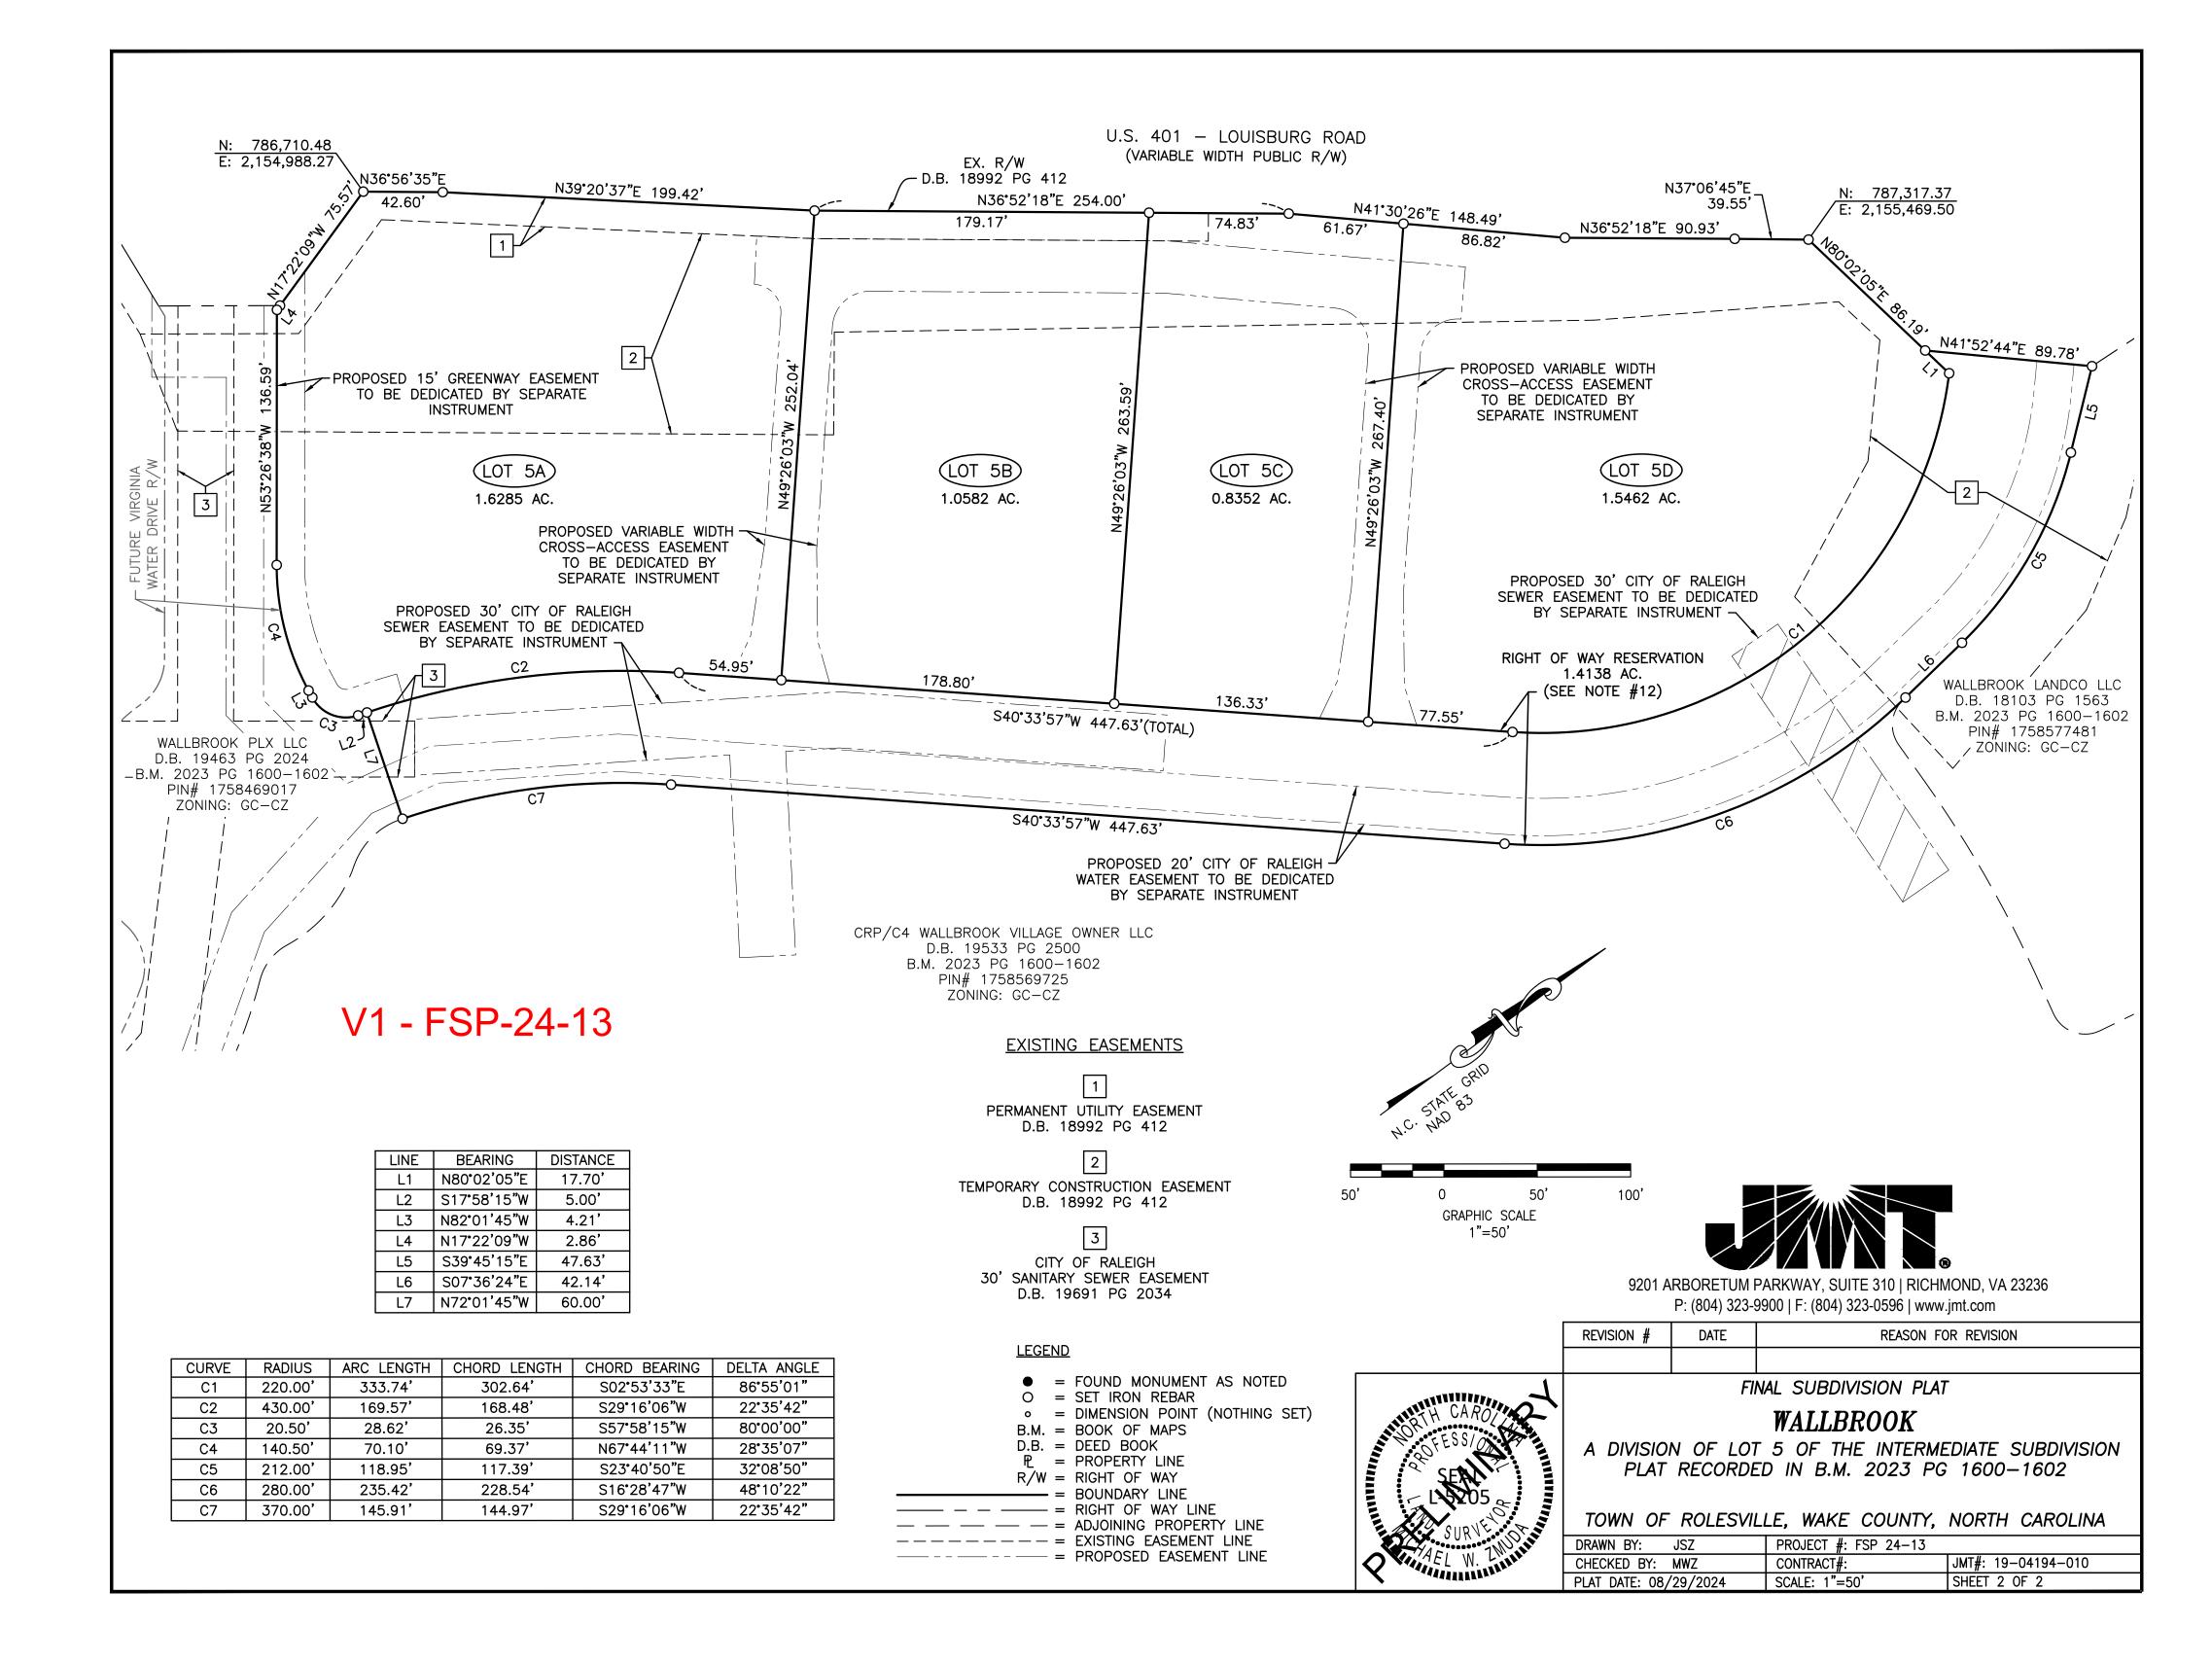

### GENERAL NOTES

- 1. A FIELD-RUN BOUNDARY SURVEY WAS PERFORMED BY JOHNSON, MIRMIRAN & THOMPSON FROM DECEMBER 2019 THROUGH MARCH 2020.
- 2. THE SURVEY IS REFERENCED TO THE NORTH CAROLINA STATE PLANE COORDINATE SYSTEM, NAD83(2001) BASED ON FIELD TIES TO NCGS MONUMENTS "TOMS" (PID EZ2419) AND "SCARBORO" (PID EZ2420).
- 3. ALL DISTANCES ARE HORIZONTAL GROUND.
- 4. THE SUBJECT PROPERTY IS LOCATED IN FLOOD ZONE X AS SHOWN ON THE NATIONAL FLOOD INSURANCE RATE MAP (FIRM) FOR WAKE COUNTY, NORTH CAROLINA, PANEL 1758, MAP NO. 3720175800K, WITH AN EFFECTIVE DATE OF JULY 19, 2022.
- 5. ROLESVILLE PROJECT NUMBER: FSP 24-13

| 6. | ANX 21-06:           | CT NUMBERS:<br>SPECIAL USE PERMIT<br>ANNEXATION<br>VISED: INITIAL PRELIMINARY<br>LOT 5 PRELIMINARY<br>WALLBROOK ROADWAY<br>(VIRGINIA WATER DRIV<br>DRIVE)<br>INTERMEDIATE FINAL |
|----|----------------------|---------------------------------------------------------------------------------------------------------------------------------------------------------------------------------|
| 7. | ZONING:<br>SETBACKS: | GC-CZ (GENERAL COMMENT<br>FRONT 20'<br>SIDE 15'<br>REAR 35'<br>CORNER 25'                                                                                                       |
| 8. | OWNER:               | WALLBROOK LANDCO LLC                                                                                                                                                            |

- C/O AUSTIN WILLIAMS 3 KEEL STREET, SUITE 2 WRIGHTSVILLE BEACH, NC 28480 D.B. 18103 PG 1563 PIN# 1758563963
- WALLBROOK LANDCO LLC 9. DEVELOPER: C/O AUSTIN WILLIAMS 3 KEEL STREET, SUITE 2 WRIGHTSVILLE BEACH, NC 28480
- 10. ENGINEER: ARK CONSULTING GROUP, PLLC 2755-B CHARLES BLVD GREENVILLE, NC 27858 (252) 558-0888
- 11. PER APPROVED WAKE COUNTY STORMWATER PERMIT SWF-105582-2023 TITLED "WALLBROOK PUBLIX", LOT 5 SHALL NOT EXCEED 4.31 ACRES OF BUILT-UPON AREA.
- 12. RIGHT OF WAY RESERVATION AND NON-BUILDABLE AREA. RIGHT OF WAY TO BE DEDICATED BY SEPARATE INSTRUMENT.
- 13. LINEAR LENGTH OF NEW PUBLIC RIGHT-OF-WAY BEING DEDICATED: N/A

## REFERENCES

| D.B. | 18103  | PG   | 1563      |
|------|--------|------|-----------|
| D.B. | 18992  | PG   | 412       |
| B.M. | 2023 F | °G ´ | 1600-1602 |

### AREA TABULATION

|                 | AREA (AC.) | PLANNED USE     |
|-----------------|------------|-----------------|
| LOT 5A          | 1.6285     | NON-RESIDENTIAL |
| LOT 5B          | 1.0582     | NON-RESIDENTIAL |
| LOT 5C          | 0.8352     | NON-RESIDENTIAL |
| LOT 5D          | 1.5462     | NON-RESIDENTIAL |
| R/W RESERVATION | 1.4138     | RIGHT OF WAY    |
| TOTAL:          | 6.4819     |                 |

# WALLBROOK

A DIVISION OF LOT 5 OF THE INTERMEDIATE SUBDIVISION PLAT RECORDED IN B.M. 2023 PG 1600-1602

| TOWN OF ROLESVIL | LE, WAKE COUNTY,     | NORTH CAROLINA     |
|------------------|----------------------|--------------------|
| DRAWN BY: JSZ    | PROJECT #: FSP 24-13 |                    |
| CHECKED BY: MWZ  | CONTRACT#:           | JMT#: 19-04194-010 |