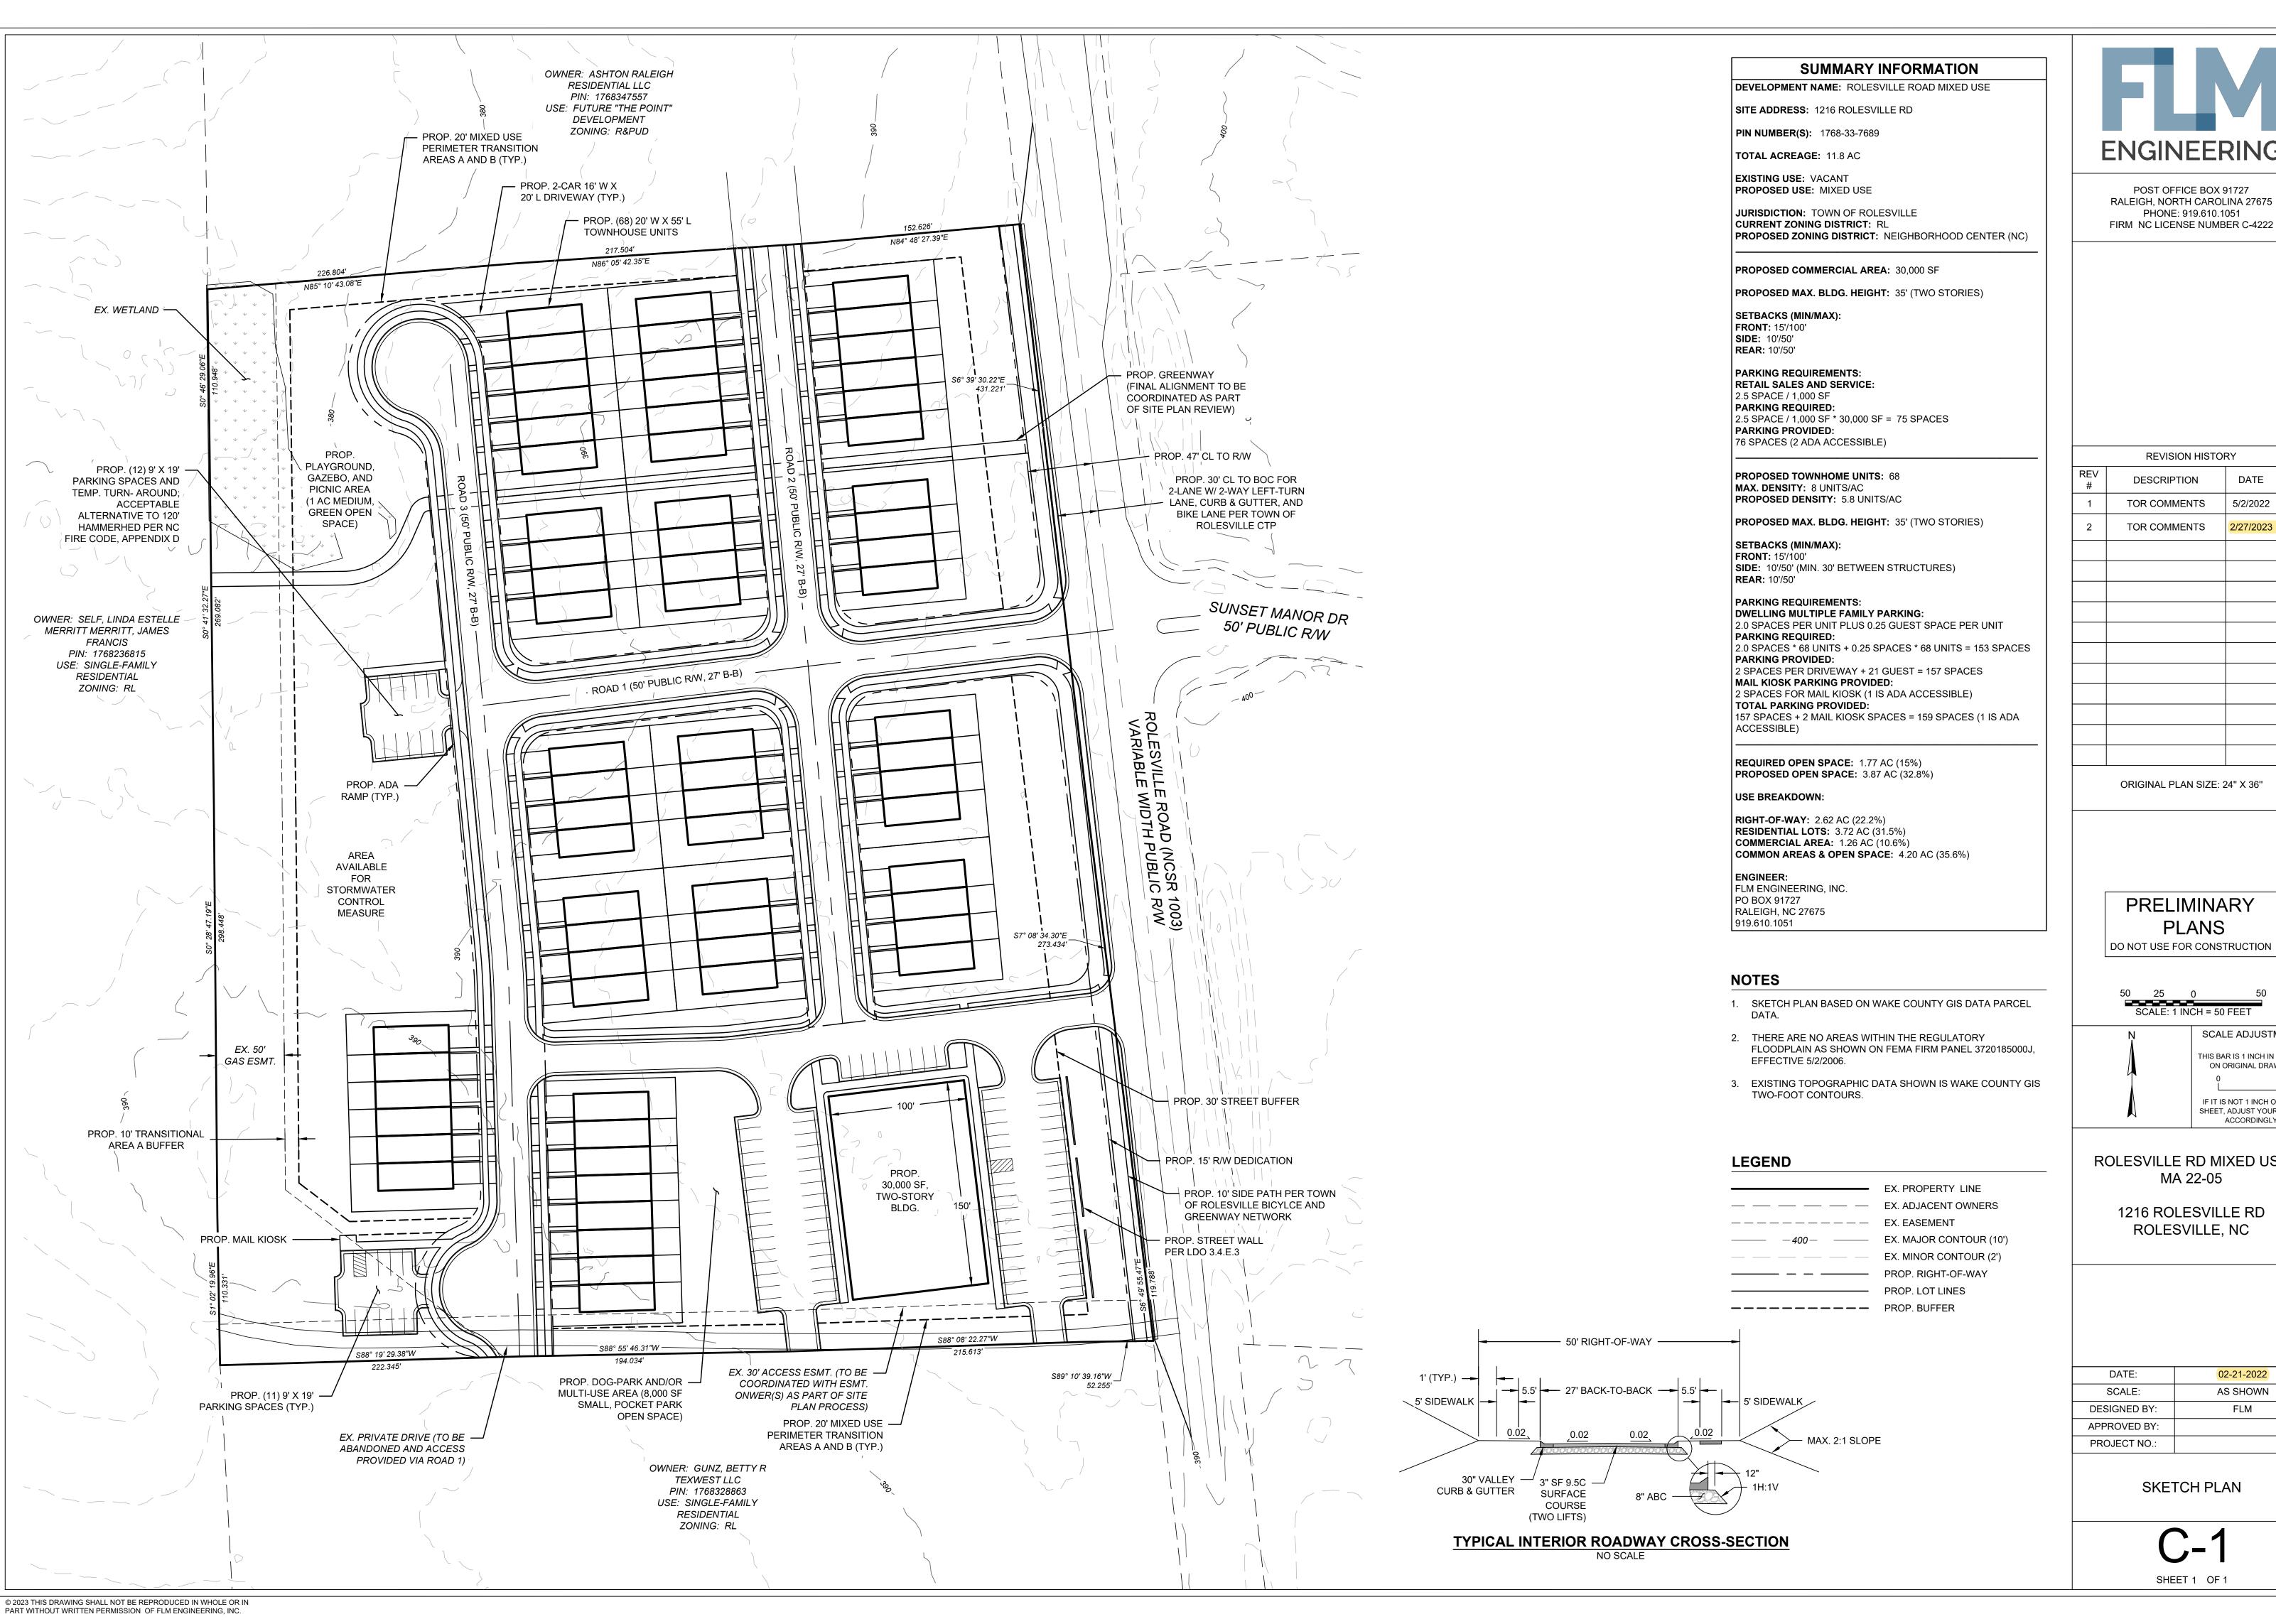

**ENGINEERING** 

POST OFFICE BOX 91727 RALEIGH, NORTH CAROLINA 27675 PHONE: 919.610.1051 FIRM NC LICENSE NUMBER C-4222

**REVISION HISTORY** 

| REV<br># | DESCRIPTION  | DATE      | BY  |
|----------|--------------|-----------|-----|
| 1        | TOR COMMENTS | 5/2/2022  | FLM |
| 2        | TOR COMMENTS | 2/27/2023 | FLM |
|          |              |           |     |
|          |              |           |     |
|          |              |           |     |
|          |              |           |     |
|          |              |           |     |
|          |              |           |     |
|          |              |           |     |
|          |              |           |     |
|          |              |           |     |
|          |              |           |     |
|          |              |           |     |
|          |              |           |     |

ORIGINAL PLAN SIZE: 24" X 36"

**PRELIMINARY PLANS** 

SCALE: 1 INCH = 50 FEET

SCALE ADJUSTMENT THIS BAR IS 1 INCH IN LENGTH ON ORIGINAL DRAWING IF IT IS NOT 1 INCH ON THIS SHEET, ADJUST YOUR SCALE ACCORDINGLY

ROLESVILLE RD MIXED USE MA 22-05

> 1216 ROLESVILLE RD ROLESVILLE, NC

| DATE:        | 02-21-2022 |
|--------------|------------|
| SCALE:       | AS SHOWN   |
| DESIGNED BY: | FLM        |
| APPROVED BY: |            |
| PROJECT NO.: |            |

SKETCH PLAN

SHEET 1 OF 1