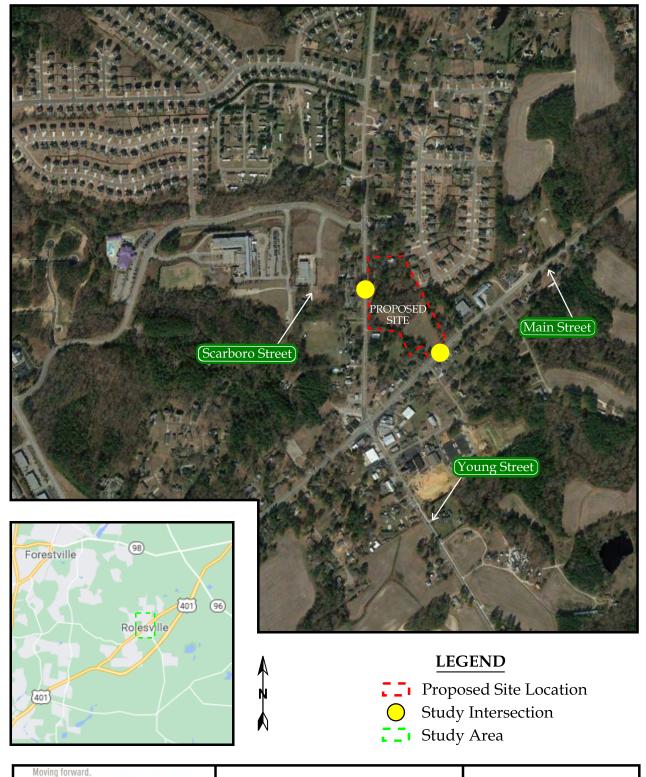

#### Traffic and Transportation

According to Rolesville's Community Transportation Plan Thoroughfare Recommendations, Young Street is planned as an eighty-foot right-of-way two-lane road with a two way left turn lane, curb and gutter, bike lanes, and sidewalks. The sketch plan included with this rezoning request shows dedication of ten additional feet of right-of-way to accommodate one-half of the needed eighty-foot right-of-way.

#### Main Street and Site Drive 1

- Construct the southbound approach (Site Drive 1) and provide right-in/right-out access configurations for the driveway. Left-turn movements to and from Site Drive 1 will be restricted through on-site concrete islands, signage, and pavement markings.
- Provide stop-control for the southbound approach.

#### Young Street and Site Drive 2/Scarboro Street

- Construct the westbound approach (Site Drive 2) aligning with Scarboro Street.
- Provide a stop-control for the westbound approach.

 Provide a northbound (Young Street) right-turn deceleration lane with a minimum length of 50 feet to separate right-turning traffic from vehicles continuing through the intersection.

E: meredith.gruber@rolesville.nc.gov

[Sent via Email]

Subject: Site Analysis - Broughton Townhomes

Rolesville, NC

Dear Ms. Gruber,

This letter provides an assessment of the proposed Broughton Townhomes development to be located in the northeast quadrant at the intersection of Main Street and Young Street in Rolesville, North Carolina. The purpose of this study is to determine the potential impacts to the site driveways and surrounding transportation system created by traffic generated by the proposed development.

Based on coordination with the North Carolina Department of Transportation (NCDOT), access at the Main Street site driveway (Site Drive 1) will likely be restricted to a right-in/right-out (RIRO) configuration due to its proximity with Williams Street located approximately 150 feet southwest. Main Street is a 3-lane roadway with a two-way left-turn lane (TWLTL) to facilitate left-turning vehicles from Main Street to the side streets. Allowing full-movement access on Main Street at Site Drive 1 and Williams Street would introduce a safety concern because of the high likelihood for conflicting left-turn movements within the TWLTL on Main Street due to the limited spacing between these roadways. A RIRO configuration at Site Drive 1 can be accommodated with a concrete monolithic island within the throat of the driveway.

Access at the Young Street site driveway (Site Drive 2) is expected to align with Scarboro Street to create a 4-leg, full-movement unsignalized intersection. The NCDOT *Policy on Street and Driveway Access to North Carolina Highways* (Driveway Manual) advises that side streets should be aligned directly across from each other in lieu of two (2) offset 3-leg intersections in close proximity to one another. Young Street is a 3-lane roadway with a two-way left-turn lane (TWLTL) to facilitate left-turning vehicles from Young Street to the side streets.

Transportation Consulting that moves us forward. Moving forward.

Cross-access is expected to be provided via an extension of Nortwick Road (Site Drive 3) through the Terrell Plantation subdivision. This extension of Nortwick Road provides connectivity to the Terrell Plantation subdivision which provides access to the unsignalized intersection of Young Street and Granite Falls Boulevard.

Based on coordination with Sanford Creek Elementary School (SCES) staff, the vast majority of carpool traffic enters and exits the campus utilizing the Granite Falls Boulevard site driveway. It should be noted that Scarboro Street provides an alternative route for carpool traffic traveling to/from SCES; however, through coordination with SCES staff, Scarboro Street is rarely utilized for carpool traffic. Based on coordination with NCDOT, Scarboro Street may be utilized as a direct connection between the proposed Broughton Townhomes development and SCES in the future once the subject development is completed.