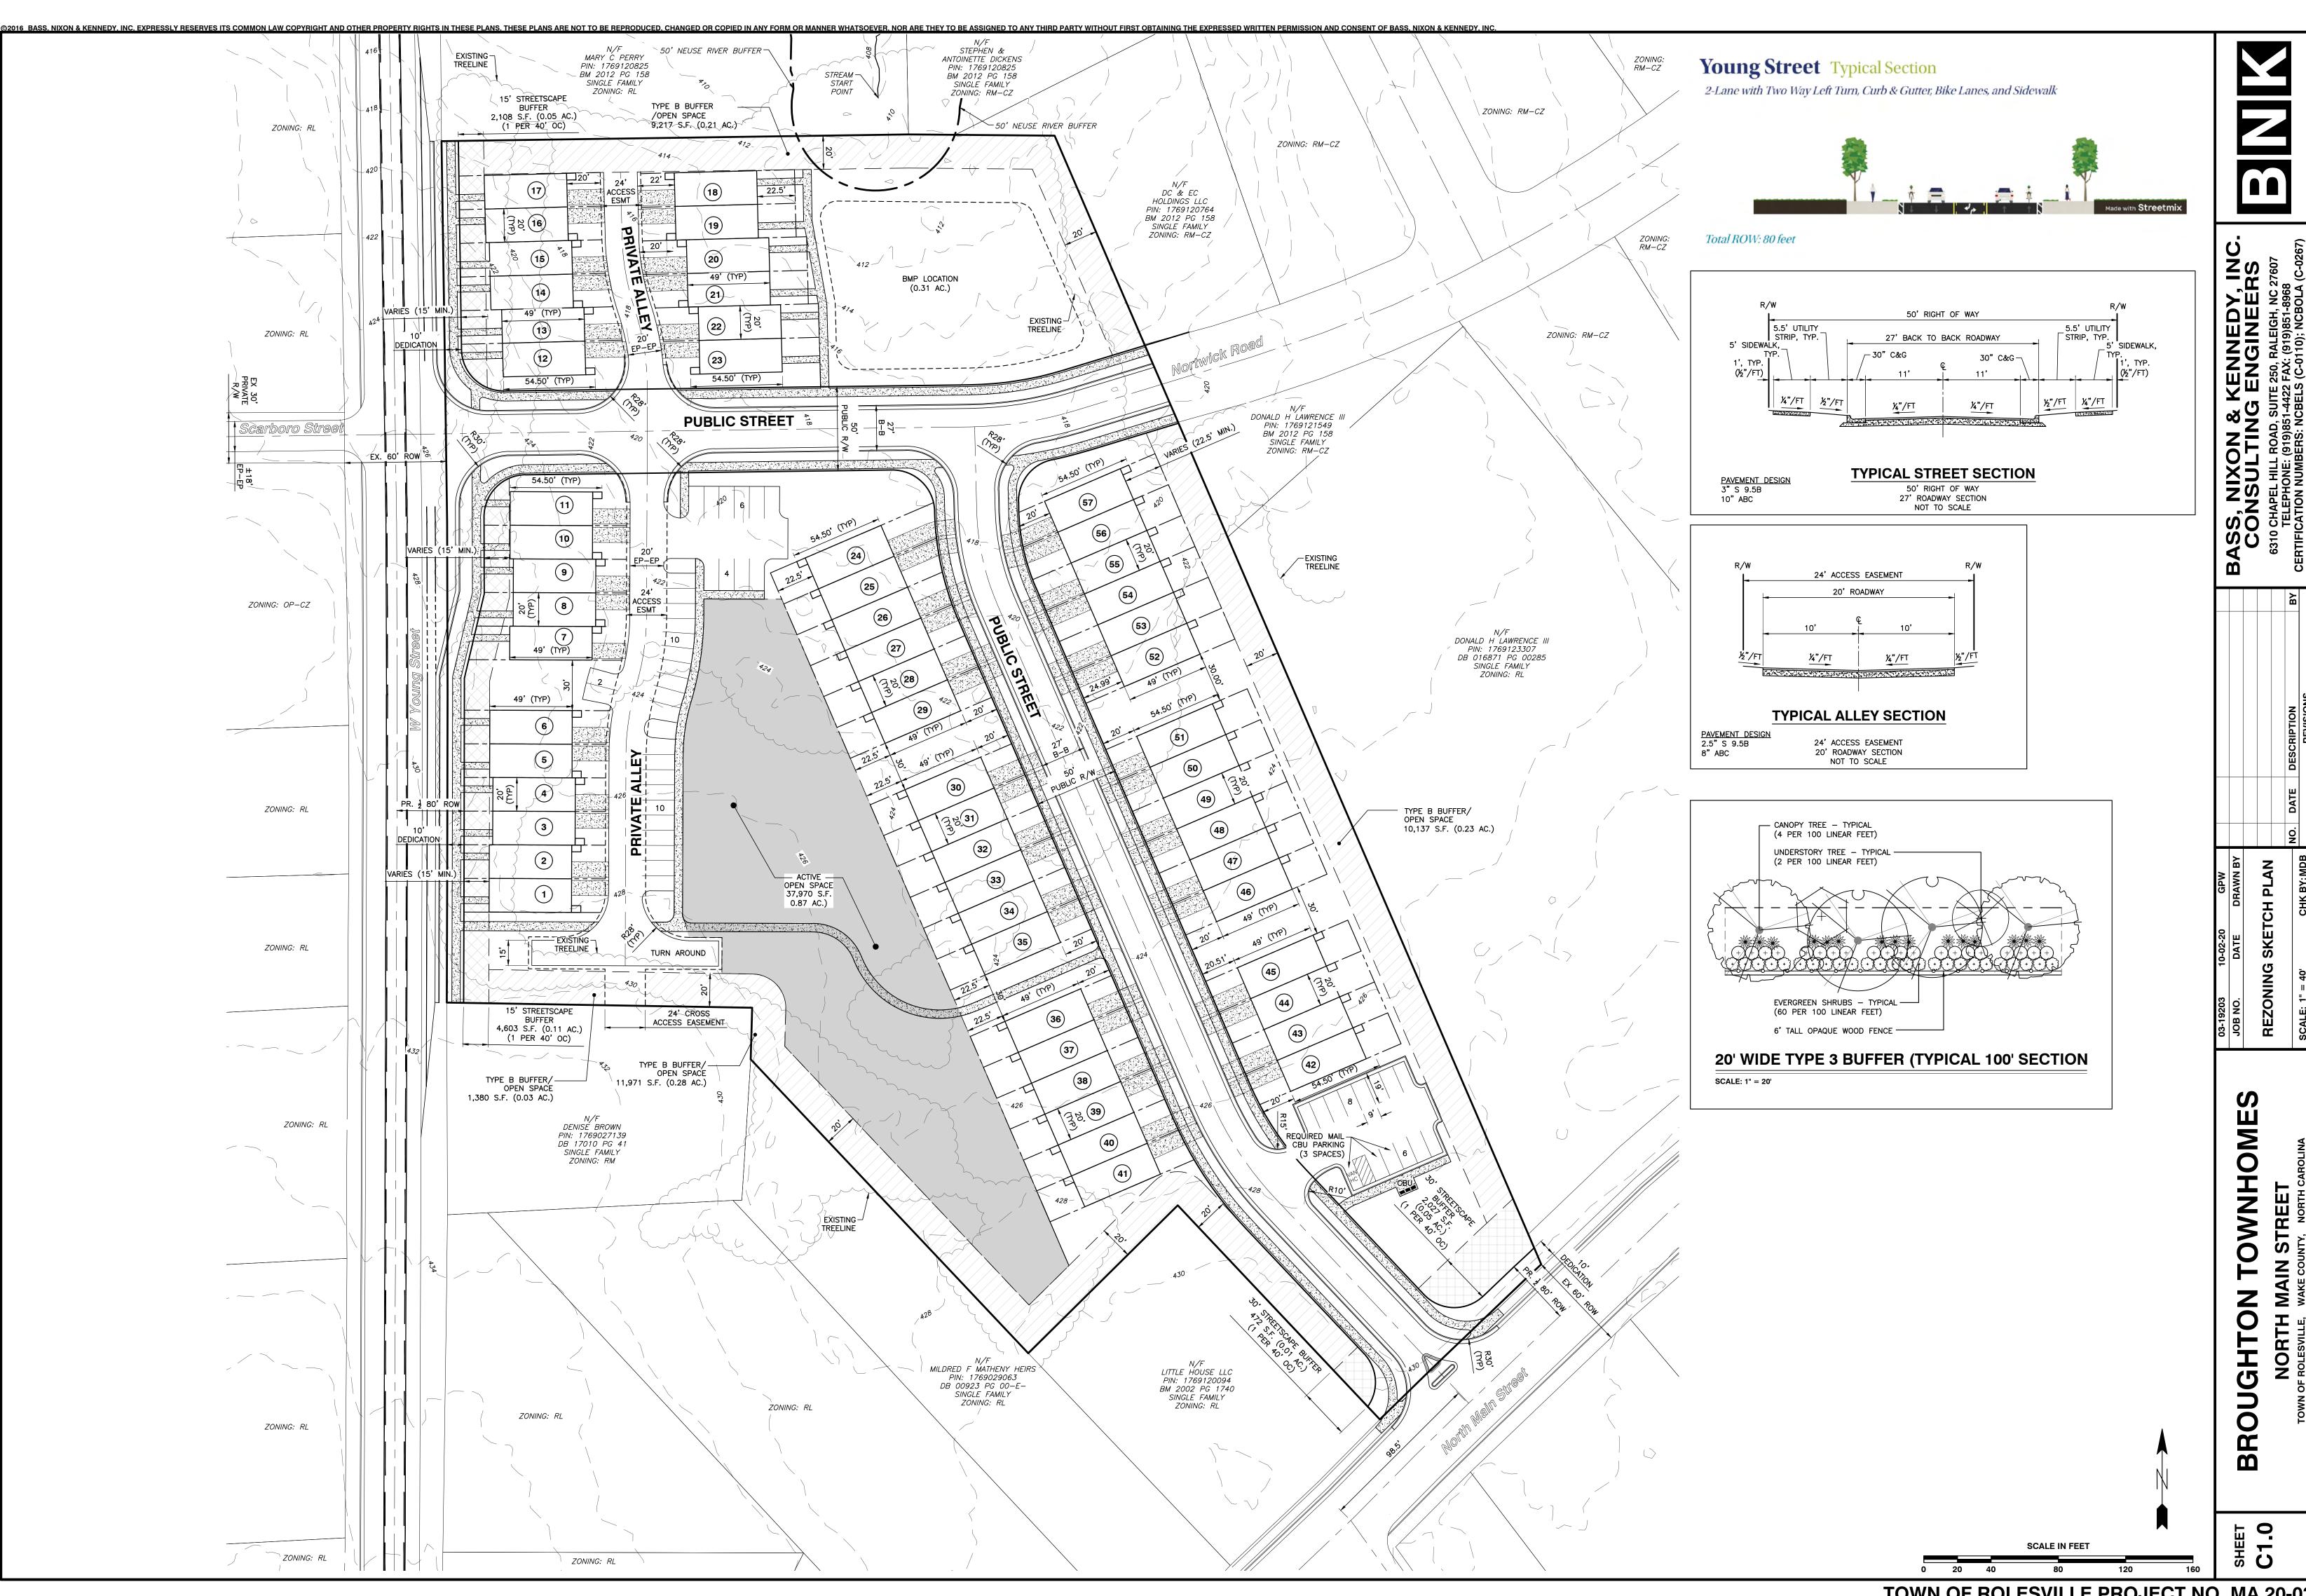

#### **Background**

An application was received by the Town of Rolesville Planning Department in October 2020 for a 7.21-acre property located on N. Main Street with Wake County PIN 1769-02-9362; the property is owned by Columbia Park East MHP-KB, LLC. The applicant is requesting to change the zoning from Residential-1 (R-1) to Residential-3 Conditional District (R-3-CZ) to accommodate 57 townhomes. Based on the timing of the application, the review falls under the Unified Development Ordinance (UDO).

#### Comprehensive Plan Land Use

The future land use designation of the subject property is Medium Density Residential. This classification is predominately single family residential with portions of duplex, townhouse, or multifamily residential. These are lots or tracts at a density range of three to five units per acre. While townhomes are a housing type included in the Medium Density Residential future land use classification, the requested density of nearly eight units per acre is higher than what is included in the Medium Density Residential designation. At the Board of Commissioners' work session August 2021, Planning Department staff gave a presentation on townhomes, and Town Board members discussed their preferences for townhome development in Rolesville. It was noted that locating townhomes in the center of town near major transportation corridors and transit access is preferred over locations on the edges of town.

#### Traffic and Transportation

According to Rolesville's Community Transportation Plan Thoroughfare Recommendations, Young Street is planned as an eighty-foot right-of-way two-lane road with a two way left turn lane, curb and gutter, bike lanes, and sidewalks. The sketch plan included with this rezoning request shows dedication of ten additional feet of right-of-way to accommodate one-half of the needed eighty-foot right-of-way.

#### **Development Review**

The Technical Review Committee (TRC) has reviewed the Broughton Townhomes sketch plan twice. The applicant has addressed comments related to site circulation and showing additional information on the plans such as topography, landscaping, and a sample of exterior features of the proposed structures.

#### **Proposed Land Use and Site Access**

The proposed development is expected to consist of 57 townhomes and is estimated to be built-out in 2023; however, it should be noted that the analysis contained within this letter considers 60 townhomes at full build-out to provide flexibility in the event there is the opportunity to add a few more units. Site access is proposed via one (1) site driveway on Main Street, one (1) site driveway on Young Street, and an extension of Nortwick Road. Refer to the attachments for the site location map and the preliminary site plan.