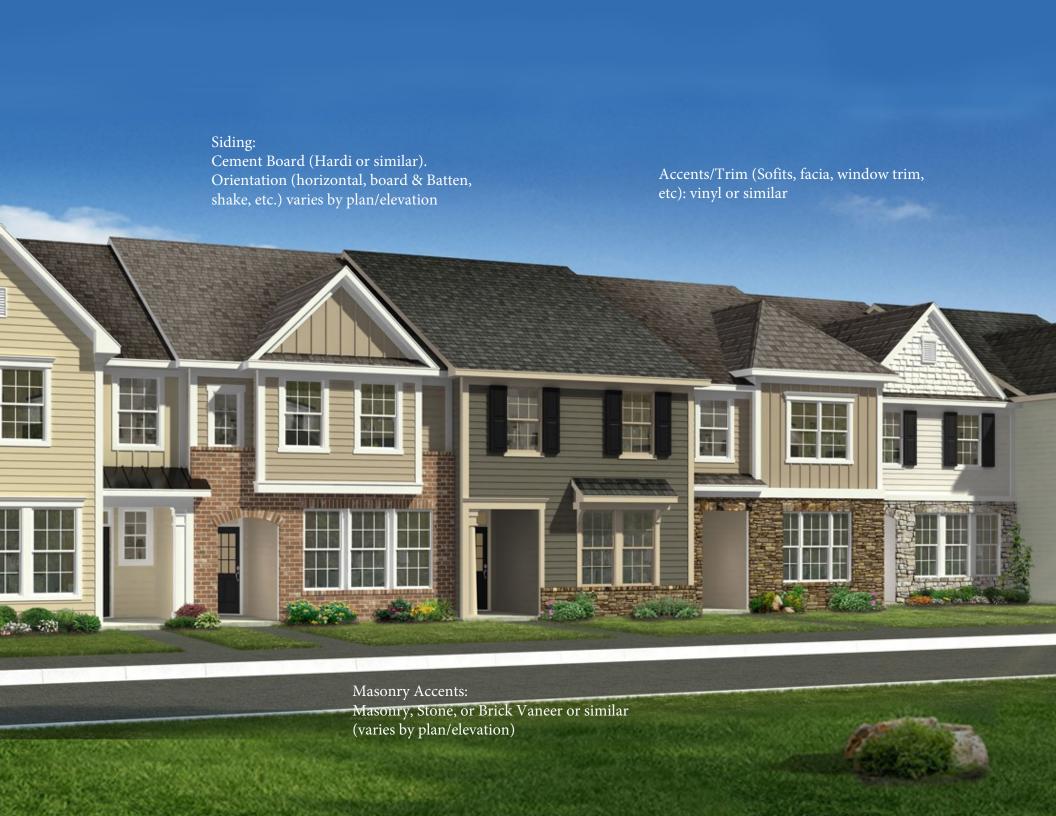

#### **Planning Board**

At the meeting on November 22, 2021, Planning Board members had questions about pedestrian connectivity, open space and buffering, and architectural building materials. The applicant committed to adding a fence and increasing the planting intensity for added opacity adjacent to Terrell Plantation. The applicant also committed to providing additional detail on architectural materials to be used. The Planning Board unanimously recommended approval of MA 20-03 Broughton Townhomes.

Question #22: Is there a prototype of the townhomes for us to view?

Response: Not at this time. The builder is Dan Ryan Builders.

Question #23: Why were there only 3 people notified in the subdivision?

**Response**: All the property owners within a distance of 200 ft should be notified. We apologize for anyone left out.