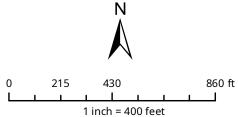

#### Traffic and Transportation

According to Rolesville's Community Transportation Plan Thoroughfare Recommendations, Young Street is planned as an eighty-foot right-of-way two-lane road with a two way left turn lane, curb and gutter, bike lanes, and sidewalks. The sketch plan included with this rezoning request shows dedication of ten additional feet of right-of-way to accommodate one-half of the needed eighty-foot right-of-way.