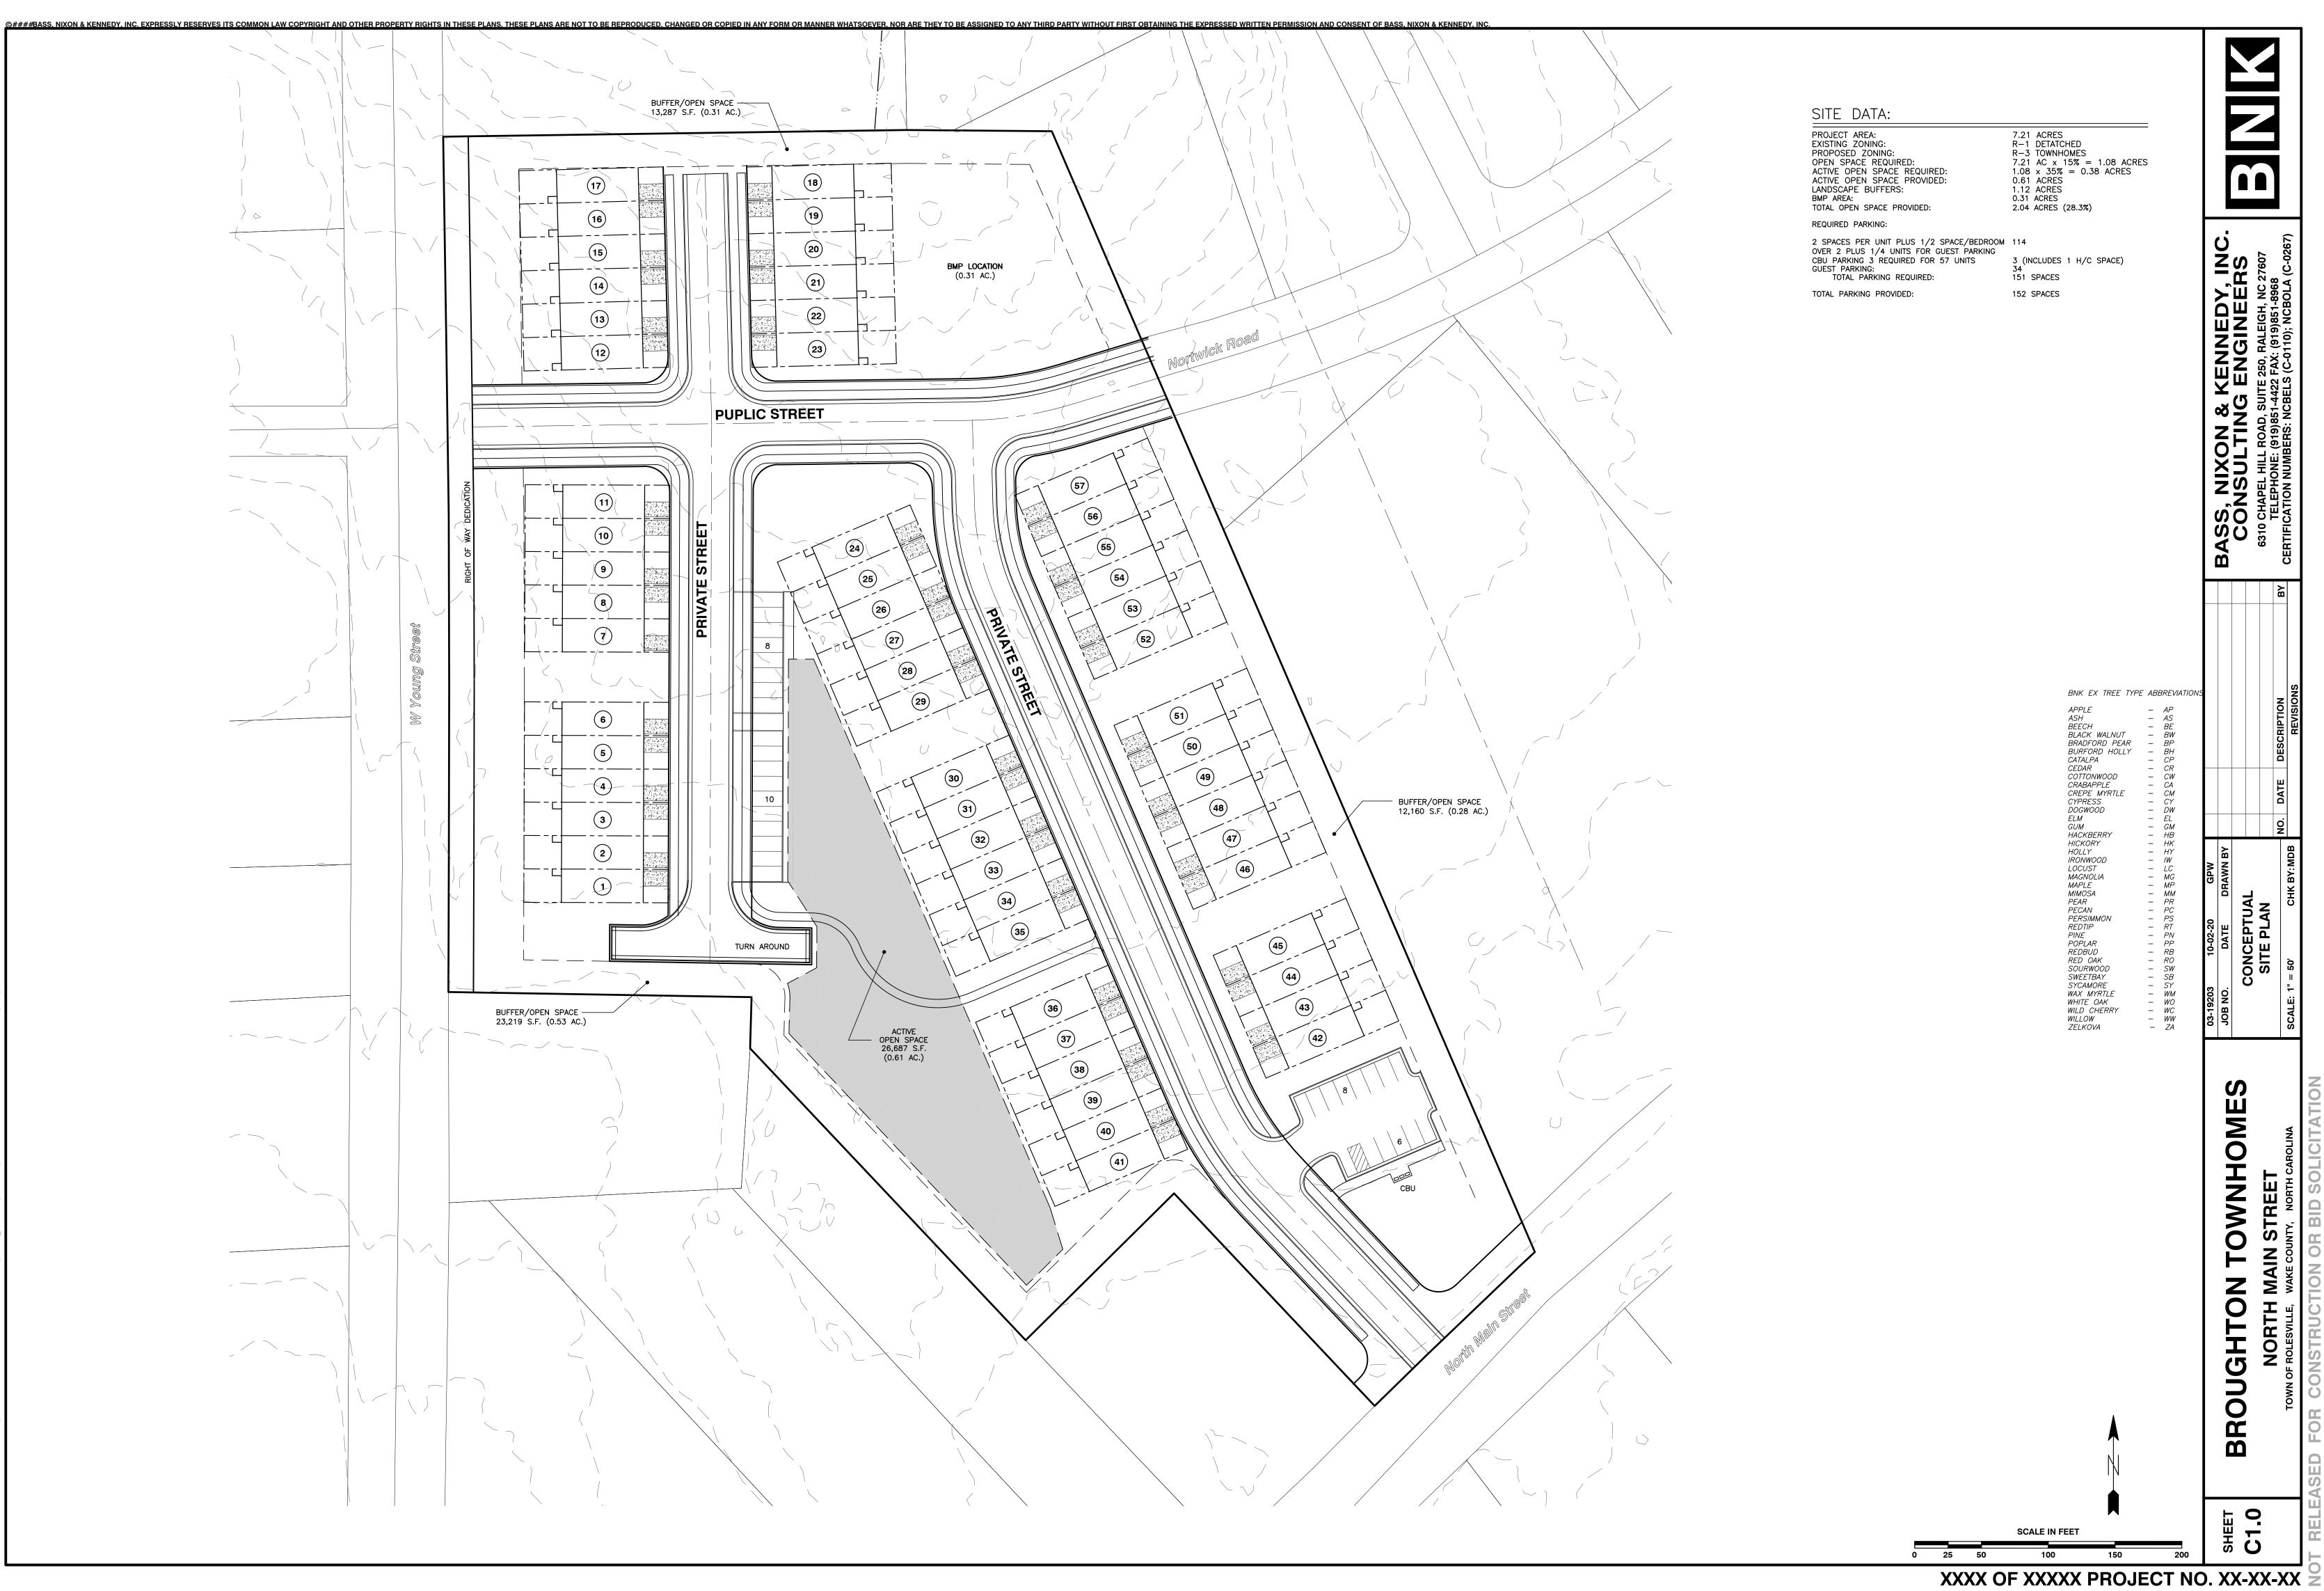

#### **Proposed Land Use and Site Access**

The proposed development is expected to consist of 57 townhomes and is estimated to be built-out in 2023; however, it should be noted that the analysis contained within this letter considers 60 townhomes at full build-out to provide flexibility in the event there is the opportunity to add a few more units. Site access is proposed via one (1) site driveway on Main Street, one (1) site driveway on Young Street, and an extension of Nortwick Road. Refer to the attachments for the site location map and the preliminary site plan.

Attachments: Site Location Map

Preliminary Site Plan

Site Trip Distribution Figure Site Trip Assignment Figure

2023 Build Peak Hour Traffic Volumes Figure Synchro Reports - 2023 Build Traffic Conditions

Broughton Townhomes Rolesville, NC