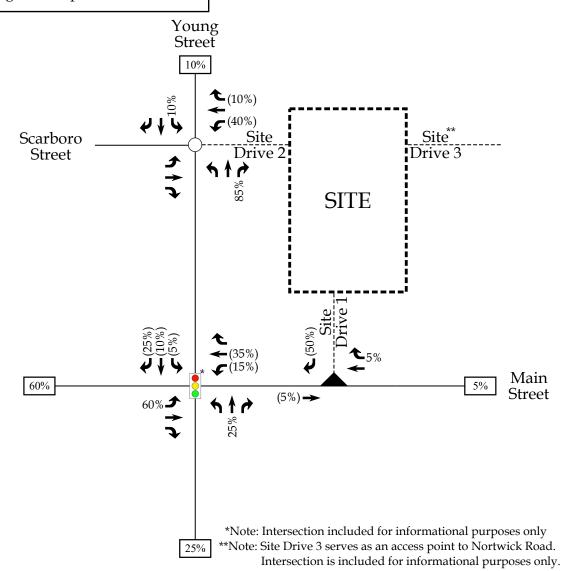

Trip distribution percentages used in assigning site traffic for this development were estimated based on the approved scope and methodology from the Cobblestone Crossing TIA submitted in March of 2021 by RKA. It is estimated that the site trips will be regionally distributed as follows:

- 60% to/from the west via Main Street
- 5% to/from the east via Main Street
- 25% to/from the south via Young Street
- 10% to/from the north via Young Street

Refer to the attachments for illustrations of the site trip distribution and site trip assignment.

### **LEGEND**

Unsignalized Intersection

Signalized Intersection

Right-In/Right-Out Intersection

x%  $\rightarrow$  Entering Trip Distribution

(Y%) → Exiting Trip Distribution

XX%

Regional Trip Distribution

Broughton Townhomes Rolesville, NC

Site Trip Distribution

Scale: Not to Scale

### **LEGEND**

Unsignalized Intersection

Signalized Intersection

Right-In/Right-Out Intersection

 $X/Y \rightarrow X$ 

Weekday AM / PM Peak Hour Site Trips

\*Note: Intersection included for informational purposes only
\*\*Note: Site Drive 3 serves as an access point to Nortwick Road.
Intersection is included for informational purposes only.