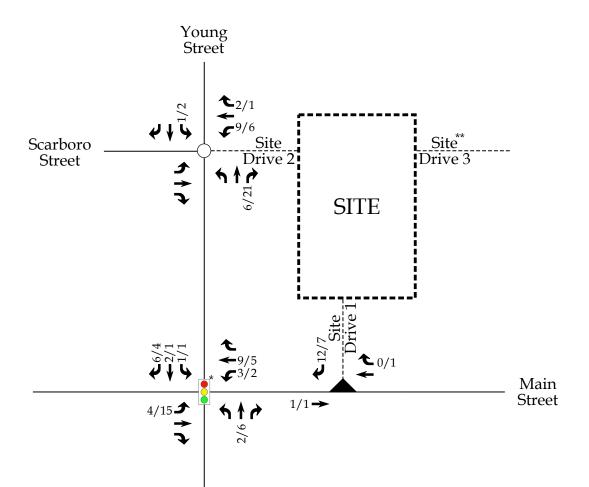

### **LEGEND**

Unsignalized Intersection

Signalized Intersection

Right-In/Right-Out Intersection

x%  $\rightarrow$  Entering Trip Distribution

(Y%) → Exiting Trip Distribution

XX%

Regional Trip Distribution

Broughton Townhomes Rolesville, NC

Site Trip Distribution

Scale: Not to Scale

### **LEGEND**

Unsignalized Intersection

Signalized Intersection

Right-In/Right-Out Intersection

 $X/Y \rightarrow X$ 

Weekday AM / PM Peak Hour Site Trips

\*Note: Intersection included for informational purposes only
\*\*Note: Site Drive 3 serves as an access point to Nortwick Road.
Intersection is included for informational purposes only.

Broughton Townhomes Rolesville, NC Site Trip Assignment

Scale: Not to Scale