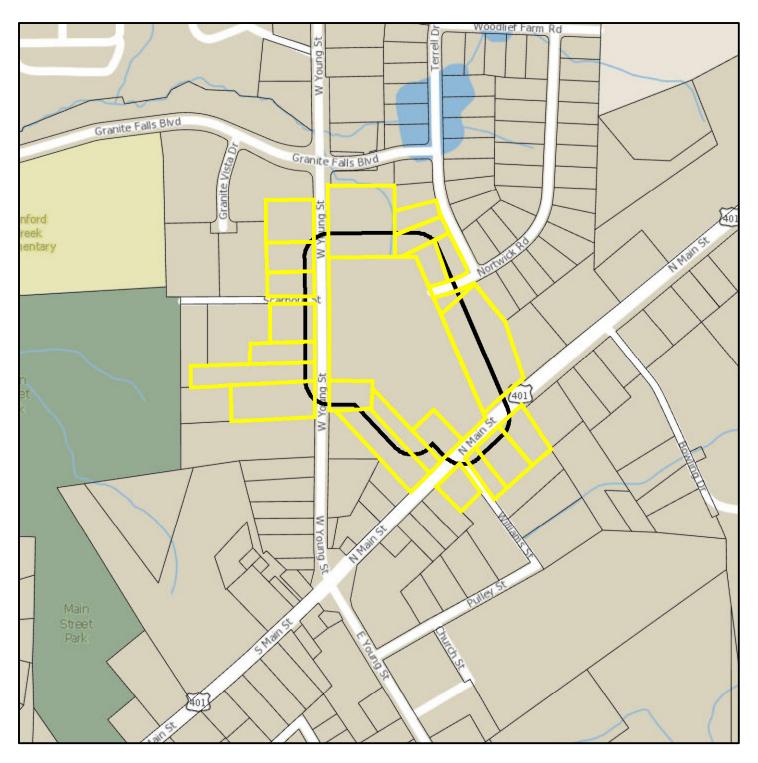

#### Traffic and Transportation

According to Rolesville's Community Transportation Plan Thoroughfare Recommendations, Young Street is planned as an eighty-foot right-of-way two-lane road with a two way left turn lane, curb and gutter, bike lanes, and sidewalks. The sketch plan included with this rezoning request shows dedication of ten additional feet of right-of-way to accommodate one-half of the needed eighty-foot right-of-way.

#### Young Street and Site Drive 2/Scarboro Street

- Construct the westbound approach (Site Drive 2) aligning with Scarboro Street.
- Provide a stop-control for the westbound approach.

 Provide a northbound (Young Street) right-turn deceleration lane with a minimum length of 50 feet to separate right-turning traffic from vehicles continuing through the intersection.

Transportation Consulting that moves us forward. Moving forward.

Cross-access is expected to be provided via an extension of Nortwick Road (Site Drive 3) through the Terrell Plantation subdivision. This extension of Nortwick Road provides connectivity to the Terrell Plantation subdivision which provides access to the unsignalized intersection of Young Street and Granite Falls Boulevard.

Based on coordination with Sanford Creek Elementary School (SCES) staff, the vast majority of carpool traffic enters and exits the campus utilizing the Granite Falls Boulevard site driveway. It should be noted that Scarboro Street provides an alternative route for carpool traffic traveling to/from SCES; however, through coordination with SCES staff, Scarboro Street is rarely utilized for carpool traffic. Based on coordination with NCDOT, Scarboro Street may be utilized as a direct connection between the proposed Broughton Townhomes development and SCES in the future once the subject development is completed.