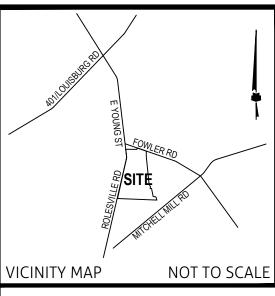

CERTIFICATE OF APPROVAL FOR RECORDING

I HEREBY CERTIFY THAT THE SUBDIVISION PLAT SHOWN HEREON HAS BEEN FOUND TO COMPLY WITH THE SUBDIVISION REGULATIONS OF THE TOWN OF ROLESVILLE, NORTH CAROLINA AND THAT THIS PLAT HAS BEEN APPROVED BY THE LDA OF THE TOWN OF ROLESVILLE FOR RECORDING IN THE OFFICE OF THE REGISTER OF DEEDS OF WAKE COUNTY.

| LDA, TOWN OF ROLESVILLE    |   |
|----------------------------|---|
| ROLESVILLE, NORTH CAROLINA |   |
|                            |   |
| DATE                       |   |
|                            | _ |

REVIEW OFFICER CERTIFICATE

, REVIEW OFFICER OF THE TOWN OF ROLESVILLE, WAKE COUNTY, CERTIFY THAT THIS MAP OR PLAT TO WHICH THIS CERTIFICATION IS AFFIXED MEETS ALL STATUTORY REQUIREMENTS FOR RECORDING.

| REVIEW OFFICER | DATE |  |
|---------------