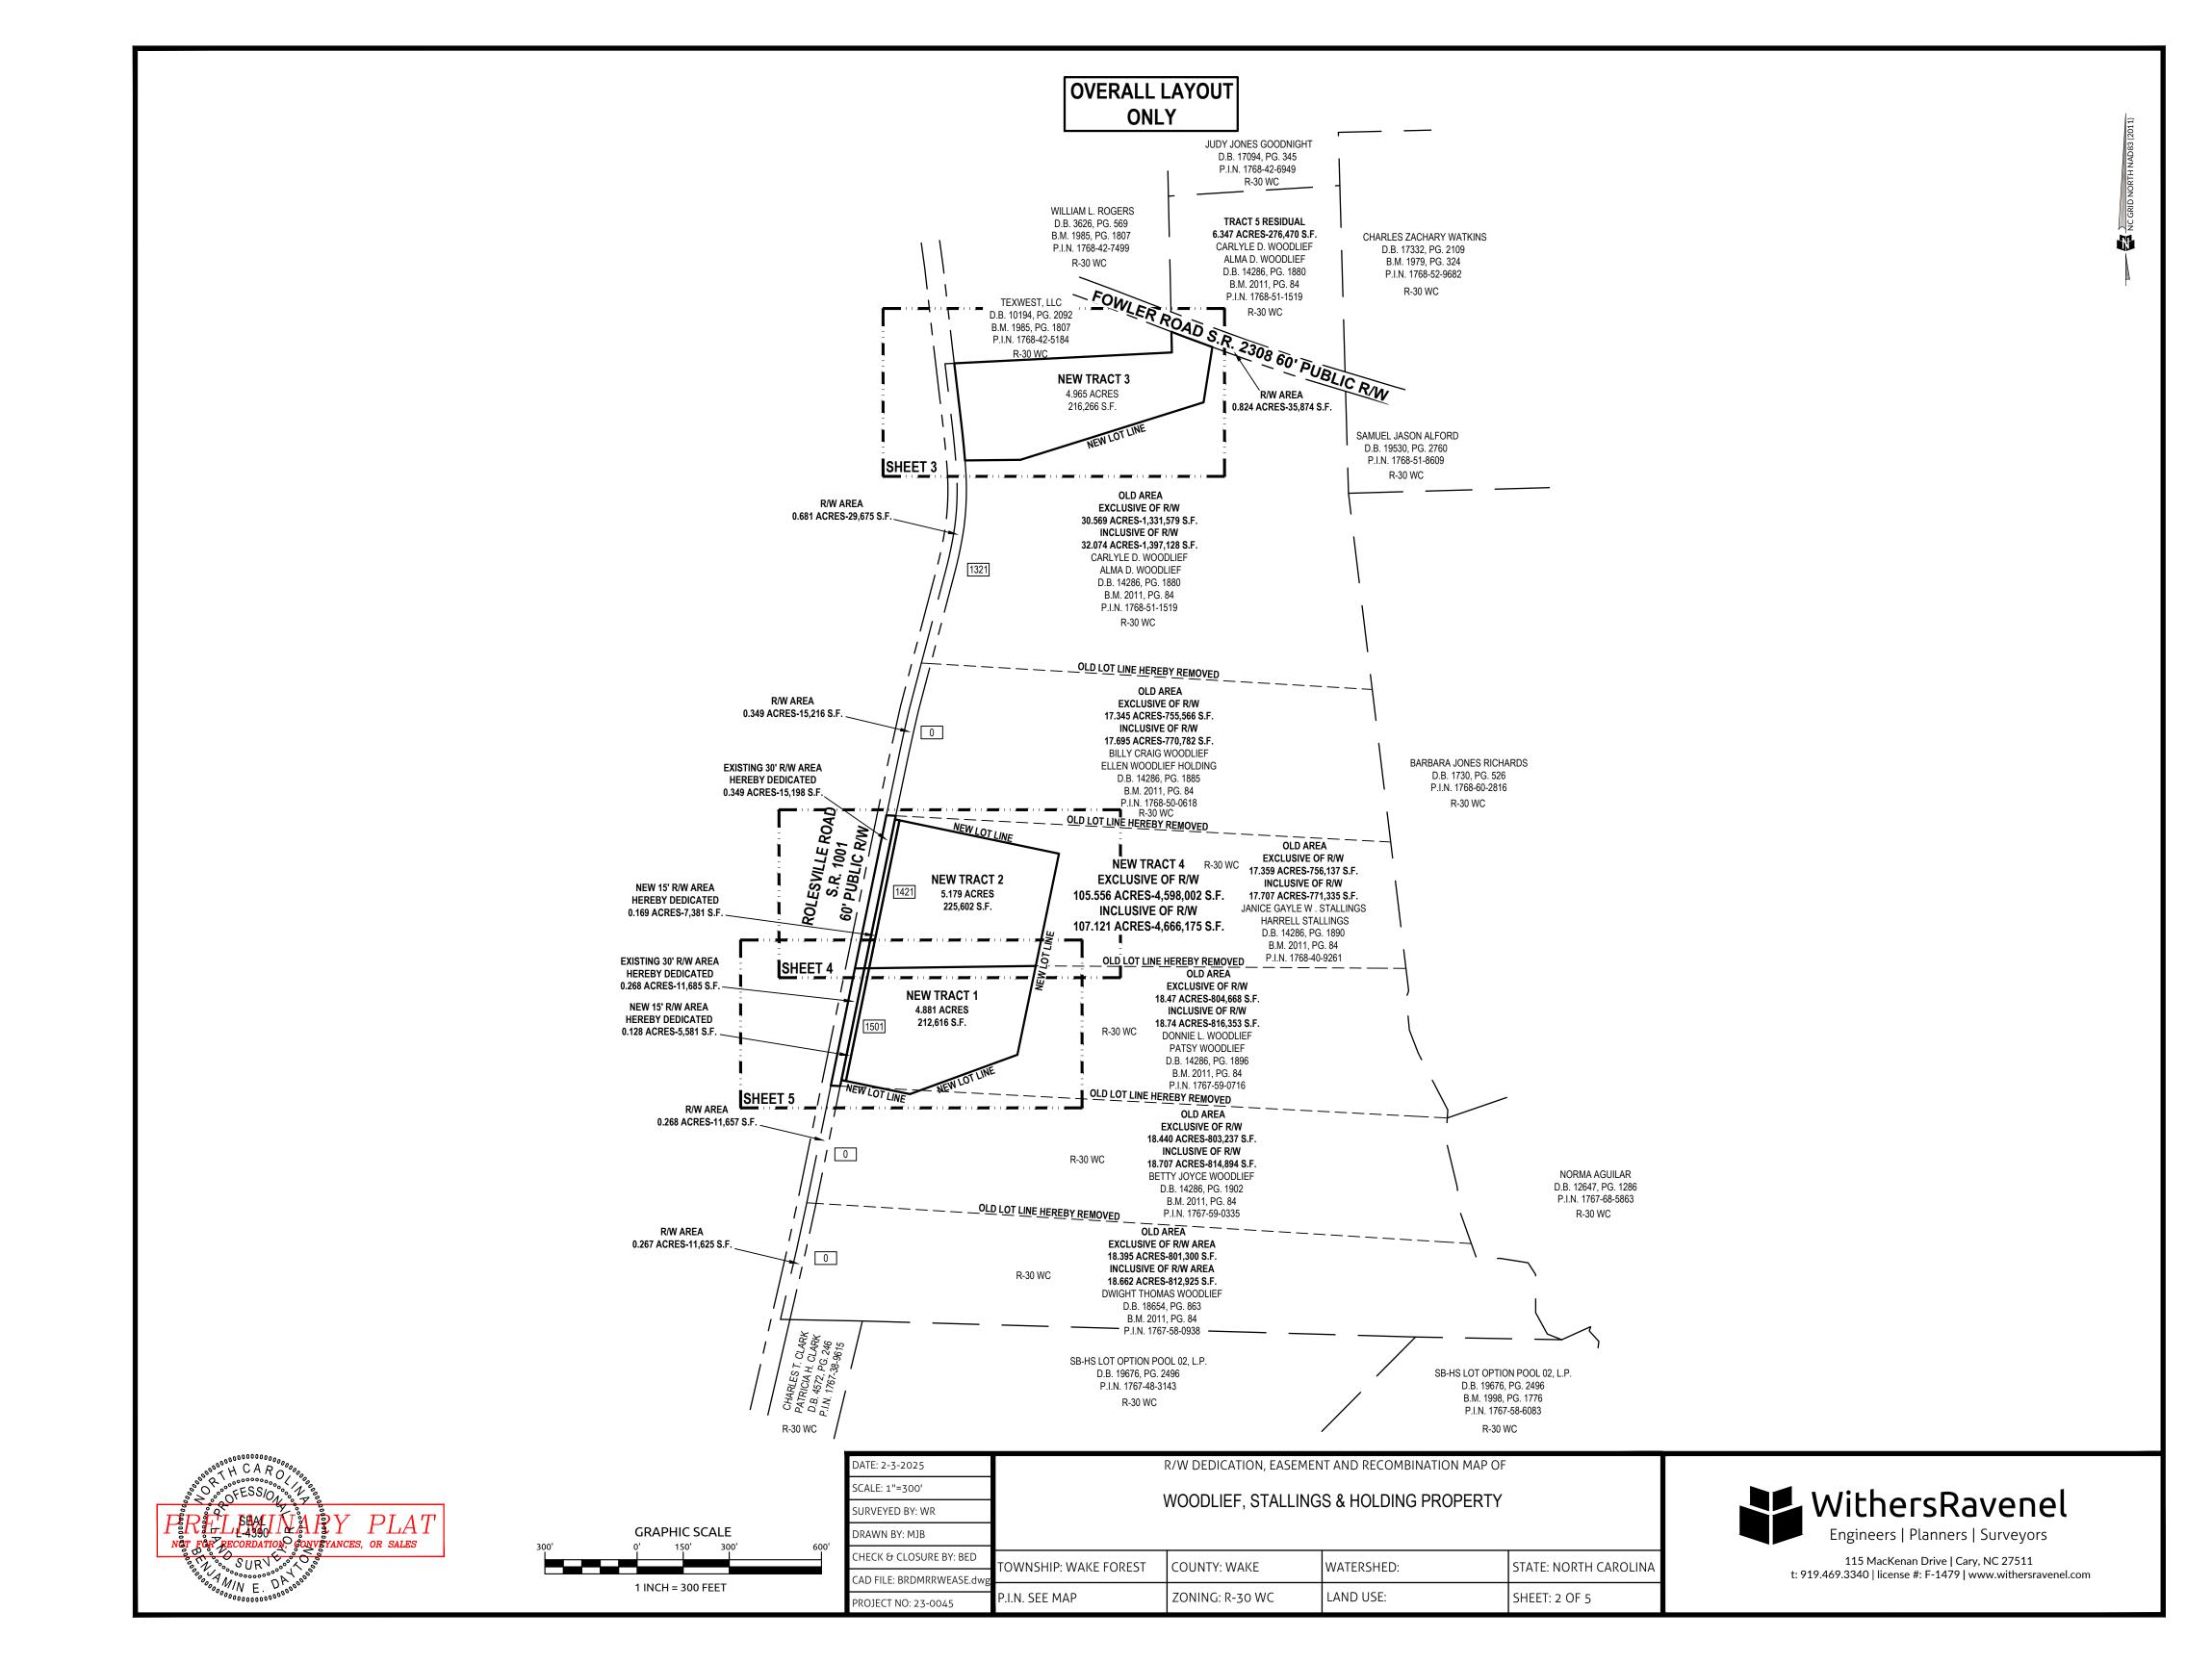

S, NAD83(2011) BASED ON A DIGITAL FILE FROM MSS LAND CONSULTANTS AND D..B. 19621, PG. 264 (ORDINANCE 2024-O-04) CASE: ANX23-01-WOODLIEF ASSEMBLAGE.
- 6. LINES NOT SURVEYED ARE SHOWN AS BROKEN LINES FROM INFORMATION REFERENCED ON THE FACE OF THIS PLAT.
- 7. THE DEVELOPMENT DEPICTED HEREIN IS SUBJECT TO THE TOWN OF ROLESVILLE SINGLE FAMILY AND DUPLEX DESIGN GUIDELINES. I VOLUNTARILY CONSENT TO THE APPLICATION OF THESE GUIDELINES FOR ALL DEVELOPMENT HEREIN, THE ACCEPTANCE OF WHICH SHALL RUN WITH THE LAND REGARDLESS OF CHANGES IN OWNERSHIP. I RECOGNIZE THAT FAILURE TO COMPLY WITH THE APPLICABLE GUIDELINES FOLLOWING APPROVAL IS A VIOLATION OF THE TOWN OF ROLESVILLE LAND DEVELOPMENT ORDINANCE.





115 MacKenan Drive | Cary, NC 27511 t: 919.469.3340 | license #: F-1479 | www.withersravenel.com