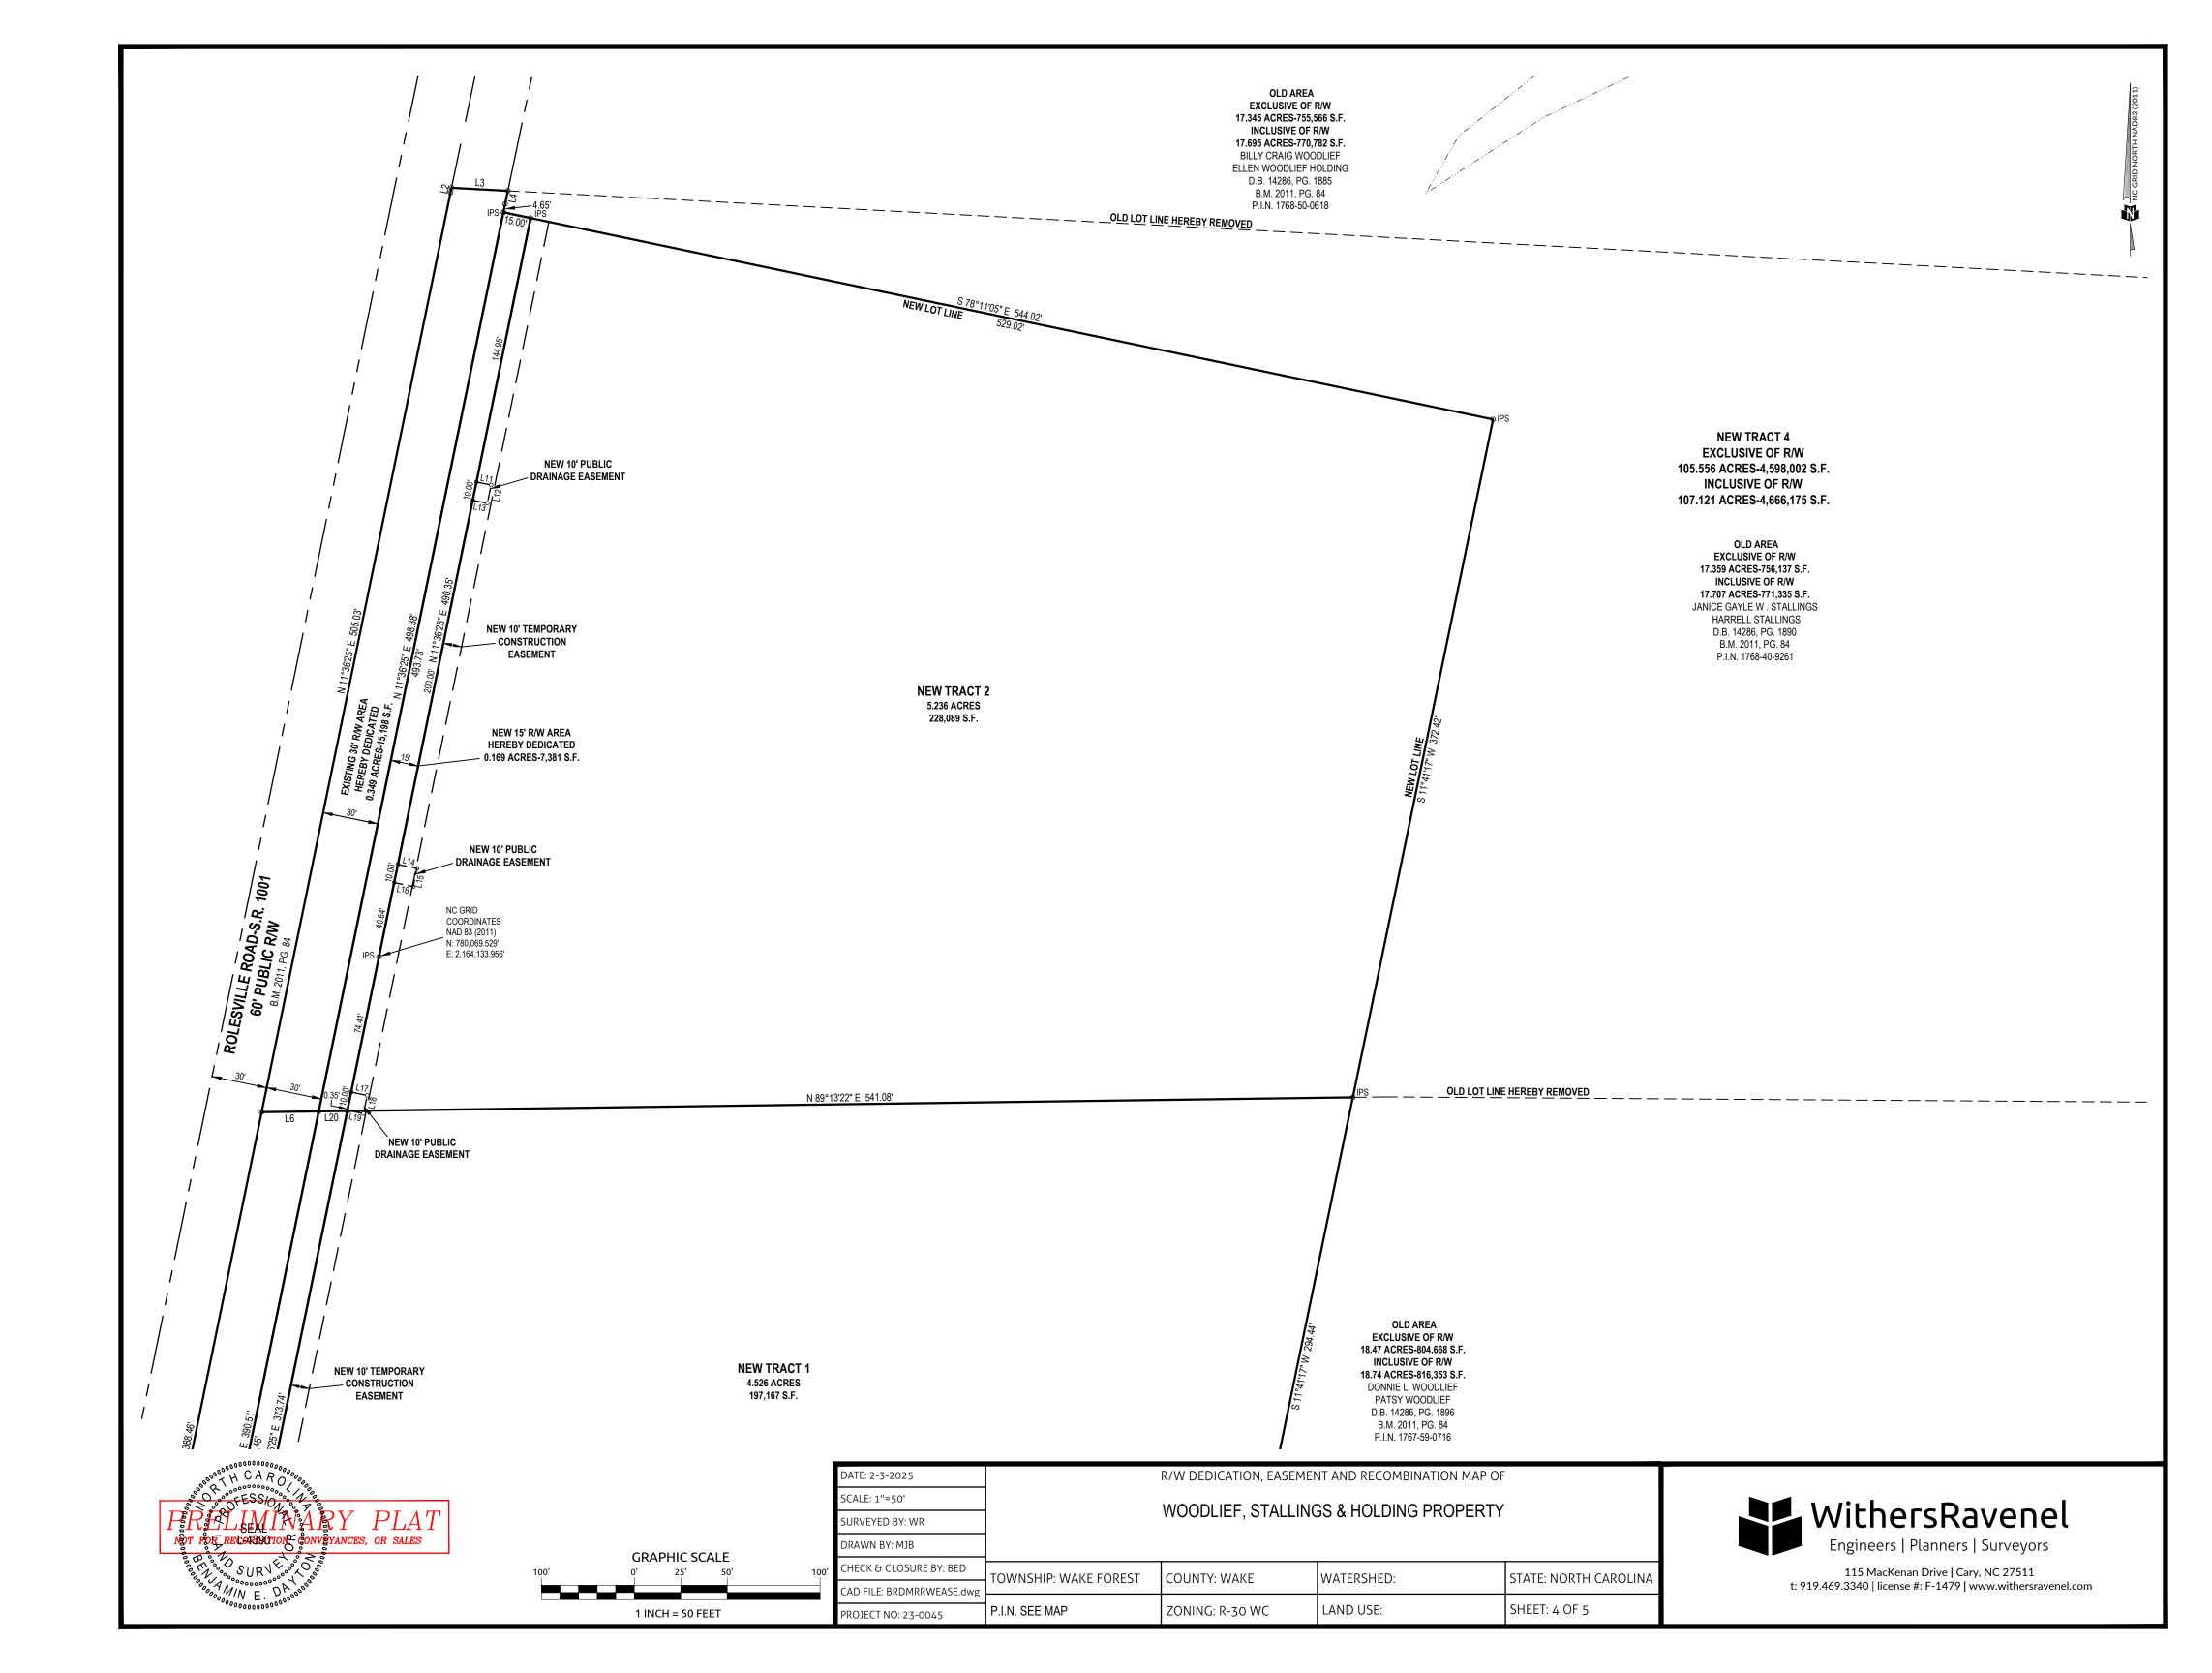

## LINE TABLE

| LINE TABLE |               |          |  |  |
|------------|---------------|----------|--|--|
| LINE#      | BEARING       | DISTANCE |  |  |
| L1         | S 03°26'11" E | 32.20'   |  |  |
| L2         | N 11°51'14" E | 2.60'    |  |  |
| L3         | S 86°58'09" E | 30.36'   |  |  |
| L4         | S 11°51'14" W | 7.19'    |  |  |
| L5         | N 86°59'43" W | 30.34'   |  |  |
| L6         | S 89°13'22" W | 30.71'   |  |  |
| L7         | S 78°23'35" E | 12.79'   |  |  |
| L8         | S 11°36'25" W | 40.84'   |  |  |
| L9         | N 71°54'57" W | 10.13'   |  |  |
| L10        | N 18°05'03" E | 13.62'   |  |  |
| L11        | S 78°23'35" E | 8.04'    |  |  |
| L12        | S 11°36'25" W | 10.00'   |  |  |
| L13        | N 78°23'35" W | 8.04'    |  |  |
| L14        | S 78°23'35" E | 10.47'   |  |  |
| L15        | S 11°36'25" W | 10.00'   |  |  |
| L16        | N 78°23'35" W | 10.47'   |  |  |
| L17        | S 78°23'35" E | 8.81'    |  |  |
| L18        | S 11°36'25" W | 10.00'   |  |  |
| L19        | N 78°23'35" W | 8.81'    |  |  |
| L20        | S 89°13'22" W | 15.36'   |  |  |
|            |               |          |  |  |