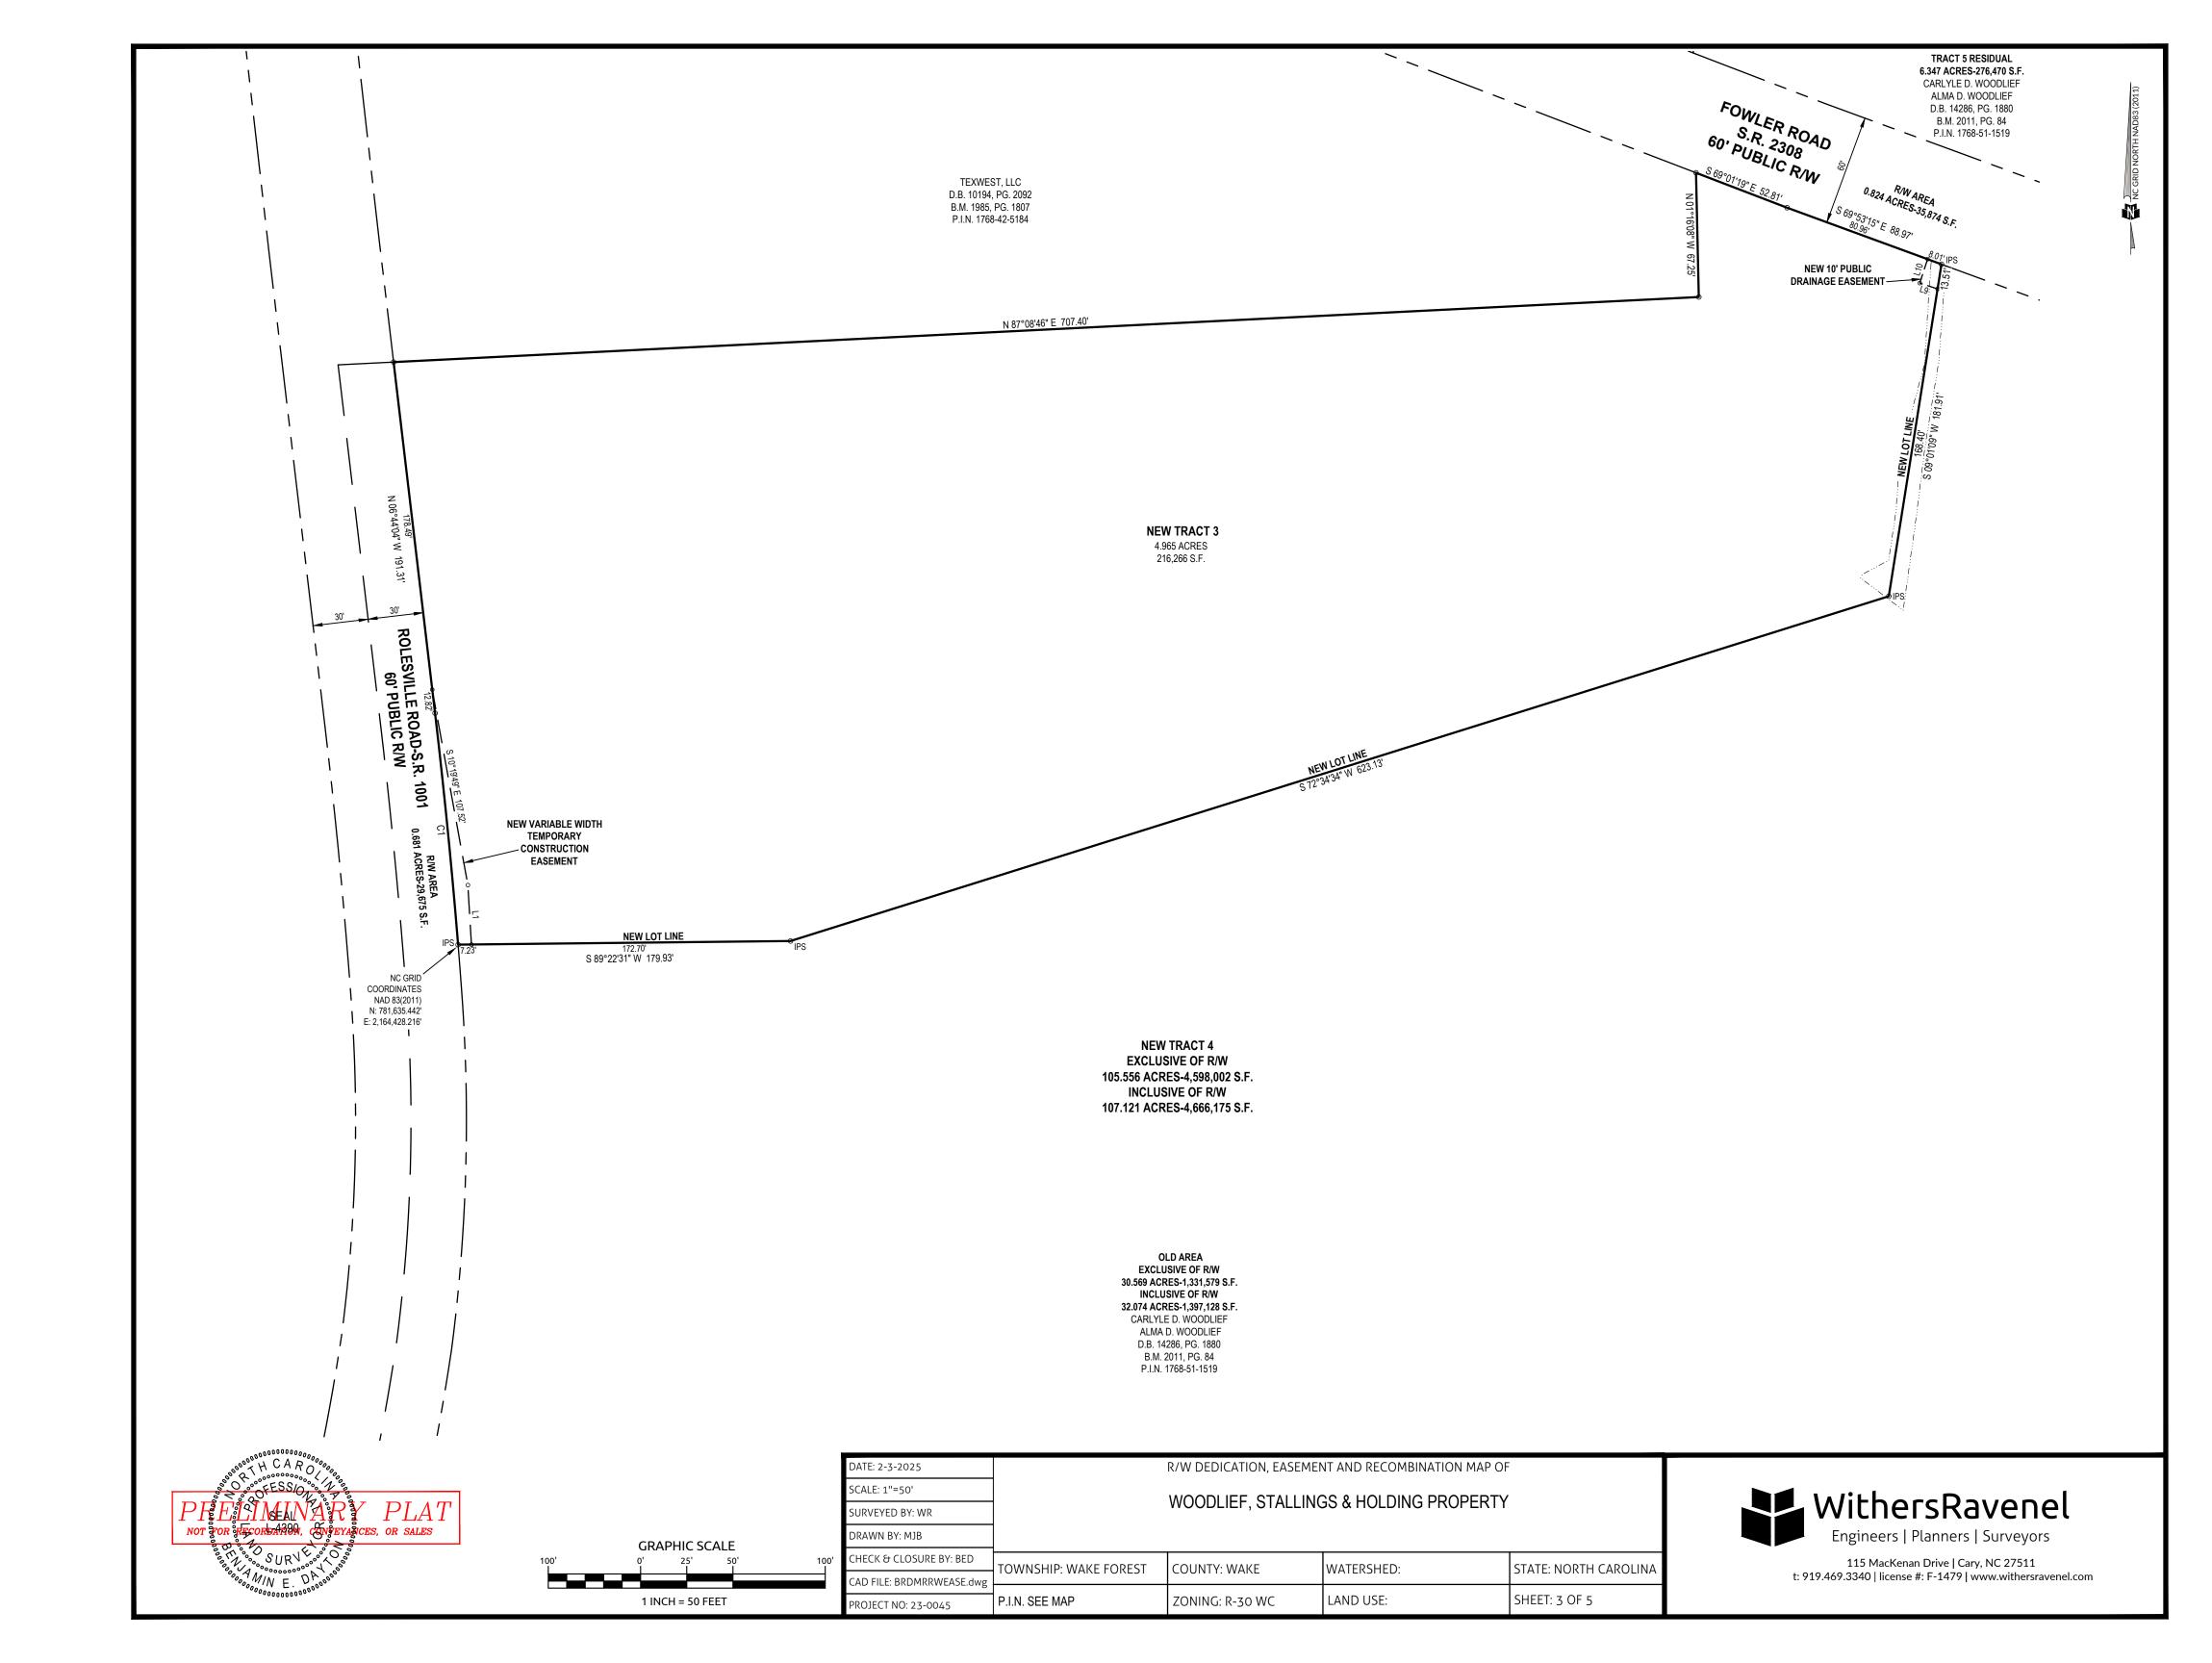

| NOTARY PUBLIC (signature) |  |
|---------------------------|--|
| MY COMMISSION EXPIRES:    |  |

| CURVE TABLE |          |          |               |            |            |
|-------------|----------|----------|---------------|------------|------------|
| CURVE#      | RADIUS   | ARC LEN. | CHORD BRG.    | CHORD LEN. | DELTA ANG. |
| C1          | 3453.77' | 125.90'  | N 05°41'25" W | 125.89'    | 002°05'19" |

## LINE TABLE

| LINE TABLE |               |          |  |  |
|------------|---------------|----------|--|--|
| LINE#      | BEARING       | DISTANCE |  |  |
| L1         | S 03°26'11" E | 32.20'   |  |  |
| L2         | N 11°51'14" E | 2.60'    |  |  |
| L3         | S 86°58'09" E | 30.36'   |  |  |
| L4         | S 11°51'14" W | 7.19'    |  |  |
| L5         | N 86°59'43" W | 30.34'   |  |  |
| L6         | S 89°13'22" W | 30.71'   |  |  |
| L7         | S 78°23'35" E | 12.79'   |  |  |
| L8         | S 11°36'25" W | 40.84'   |  |  |
| L9         | N 71°54'57" W | 10.13'   |  |  |
| L10        | N 18°05'03" E | 13.62'   |  |  |
| L11        | S 78°23'35" E | 8.04'    |  |  |
| L12        | S 11°36'25" W | 10.00'   |  |  |
| L13        | N 78°23'35" W | 8.04'    |  |  |
| L14        | S 78°23'35" E | 10.47'   |  |  |
| L15        | S 11°36'25" W | 10.00'   |  |  |
| L16        | N 78°23'35" W | 10.47'   |  |  |
| L17        | S 78°23'35" E | 8.81'    |  |  |
| L18        | S 11°36'25" W | 10.00'   |  |  |
| L19        | N 78°23'35" W | 8.81'    |  |  |
| L20        | S 89°13'22" W | 15.36'   |  |  |
|            |               |          |  |  |