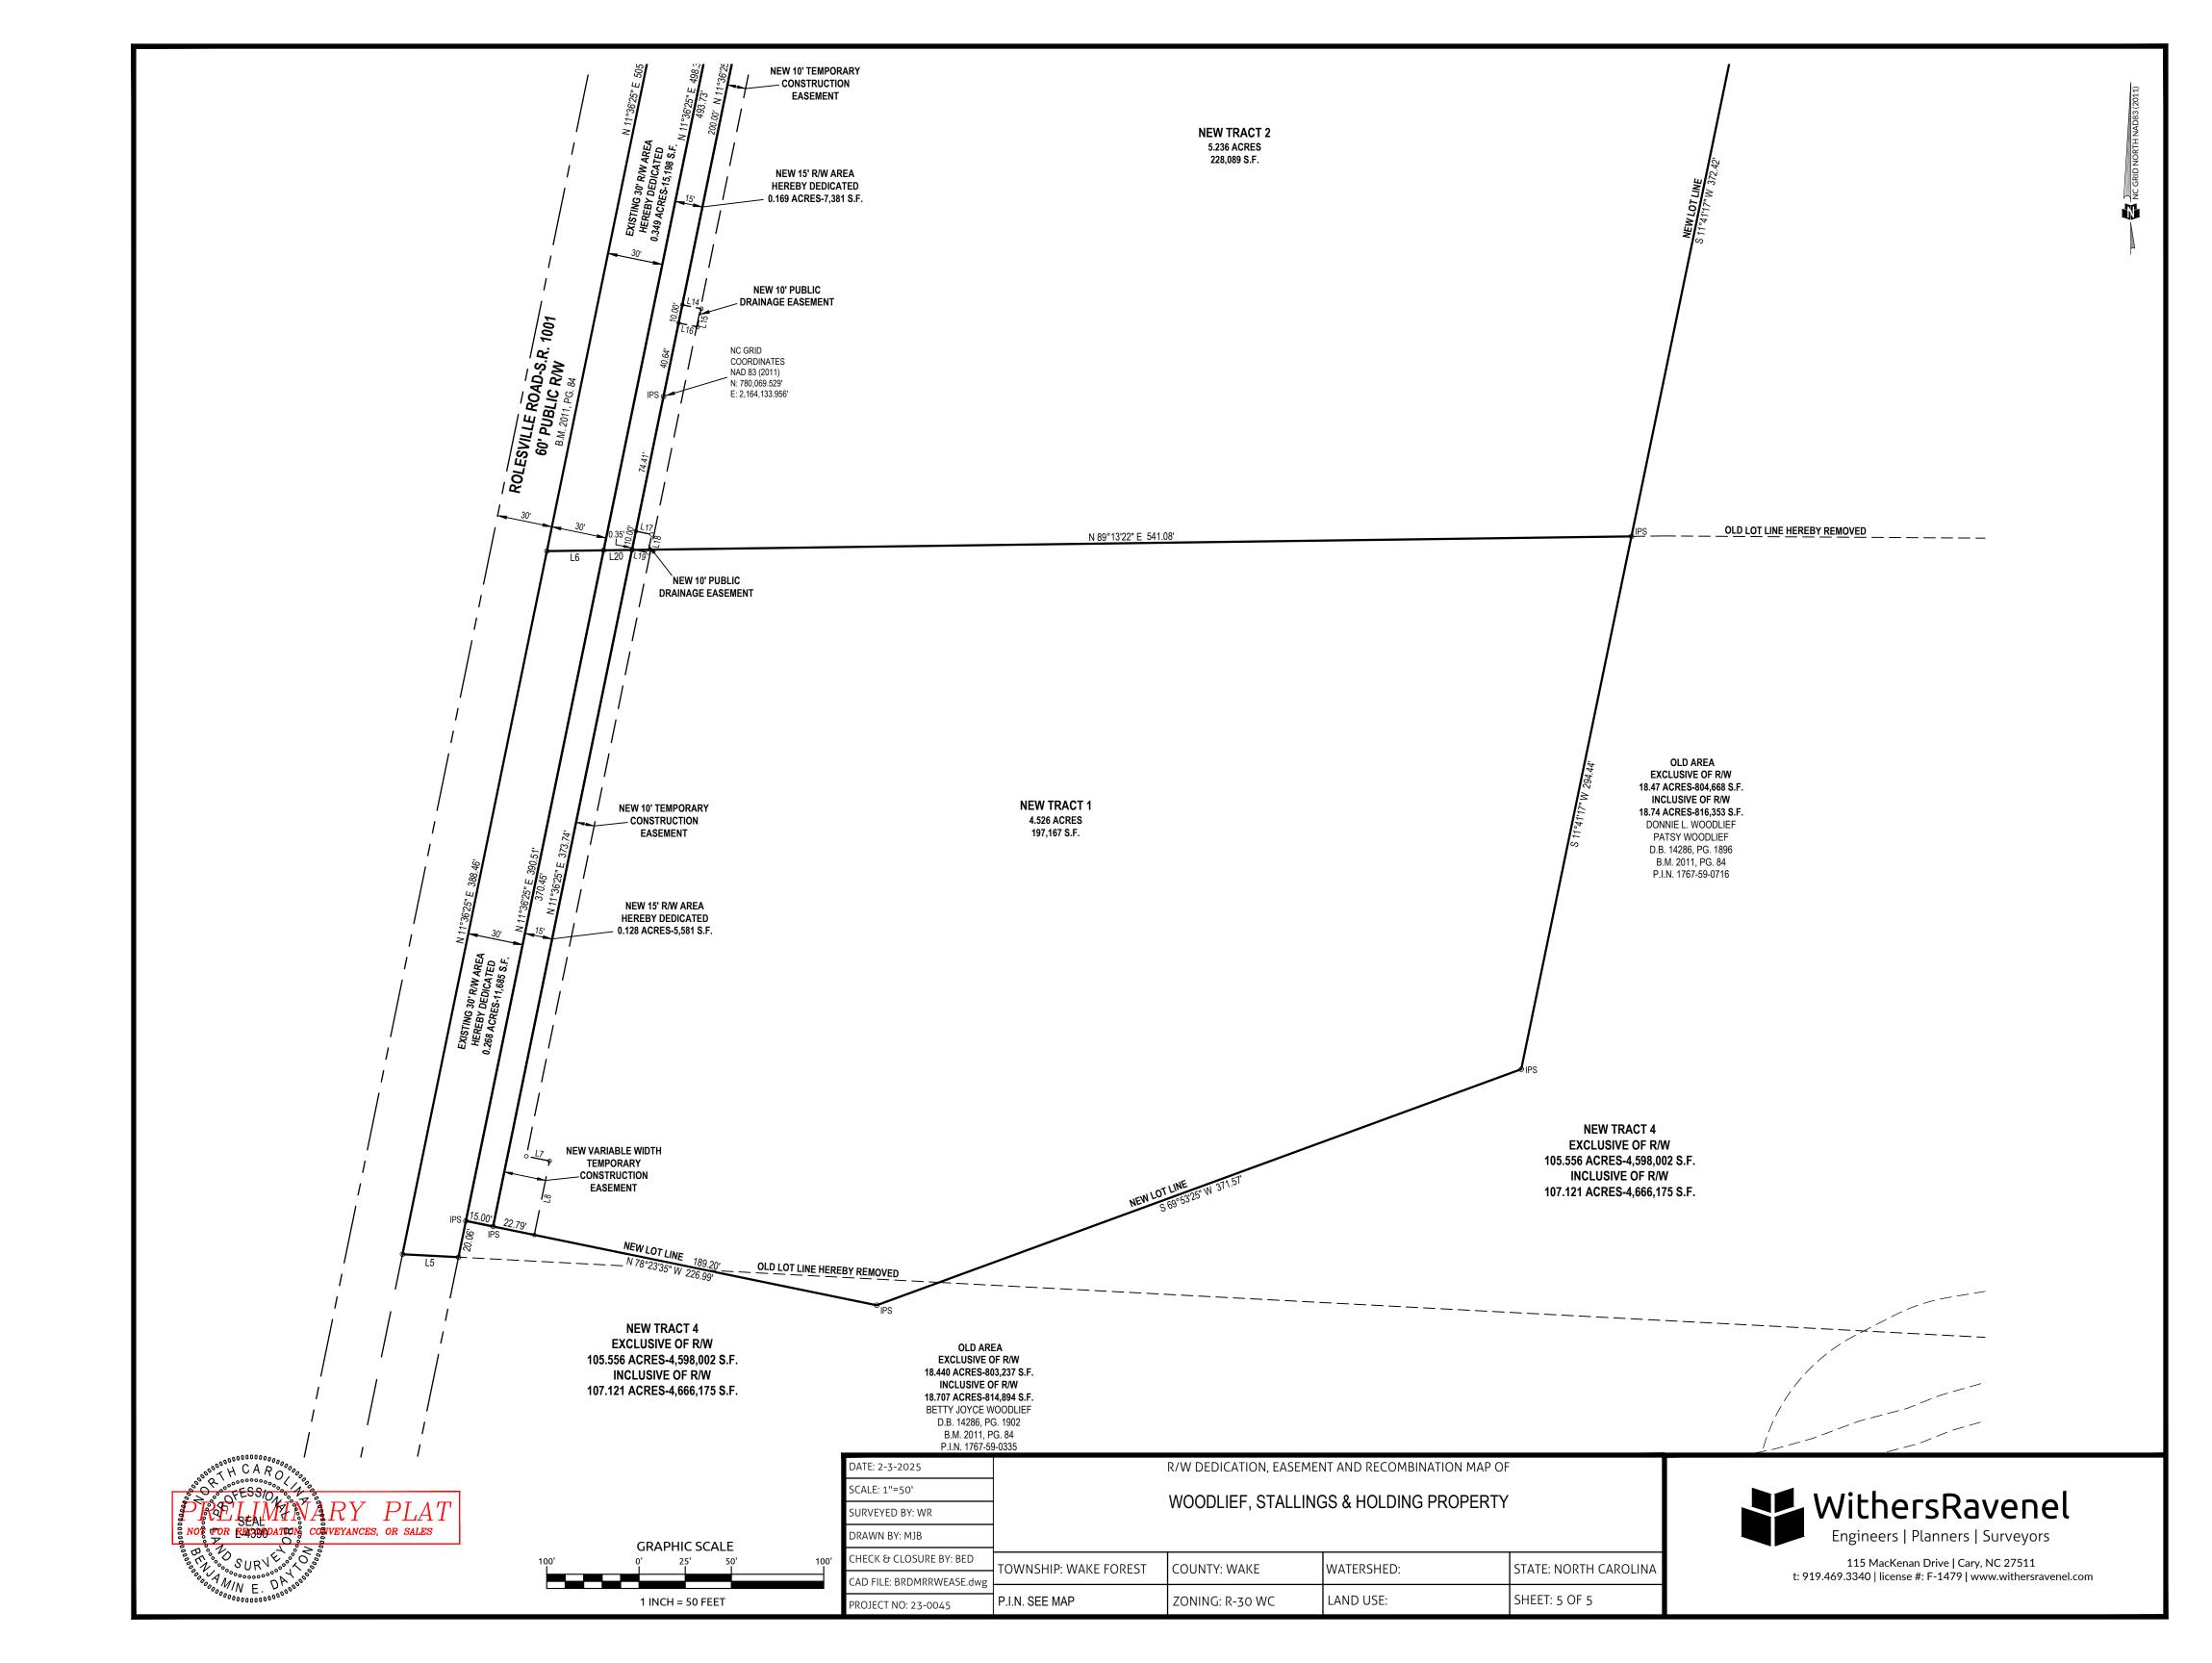

## LINE TABLE

| LINE TABLE |               |          |  |  |
|------------|---------------|----------|--|--|
| LINE#      | BEARING       | DISTANCE |  |  |
| L1         | S 03°26'11" E | 32.20'   |  |  |
| L2         | N 11°51'14" E | 2.60'    |  |  |
| L3         | S 86°58'09" E | 30.36'   |  |  |
| L4         | S 11°51'14" W | 7.19'    |  |  |
| L5         | N 86°59'43" W | 30.34'   |  |  |
| L6         | S 89°13'22" W | 30.71'   |  |  |
| L7         | S 78°23'35" E | 12.79'   |  |  |
| L8         | S 11°36'25" W | 40.84'   |  |  |
| L9         | N 71°54'57" W | 10.13'   |  |  |
| L10        | N 18°05'03" E | 13.62'   |  |  |
| L11        | S 78°23'35" E | 8.04'    |  |  |
| L12        | S 11°36'25" W | 10.00'   |  |  |
| L13        | N 78°23'35" W | 8.04'    |  |  |
| L14        | S 78°23'35" E | 10.47'   |  |  |
| L15        | S 11°36'25" W | 10.00'   |  |  |
| L16        | N 78°23'35" W | 10.47'   |  |  |
| L17        | S 78°23'35" E | 8.81'    |  |  |
| L18        | S 11°36'25" W | 10.00'   |  |  |
| L19        | N 78°23'35" W | 8.81'    |  |  |
| L20        | S 89°13'22" W | 15.36'   |  |  |
|            |               |          |  |  |