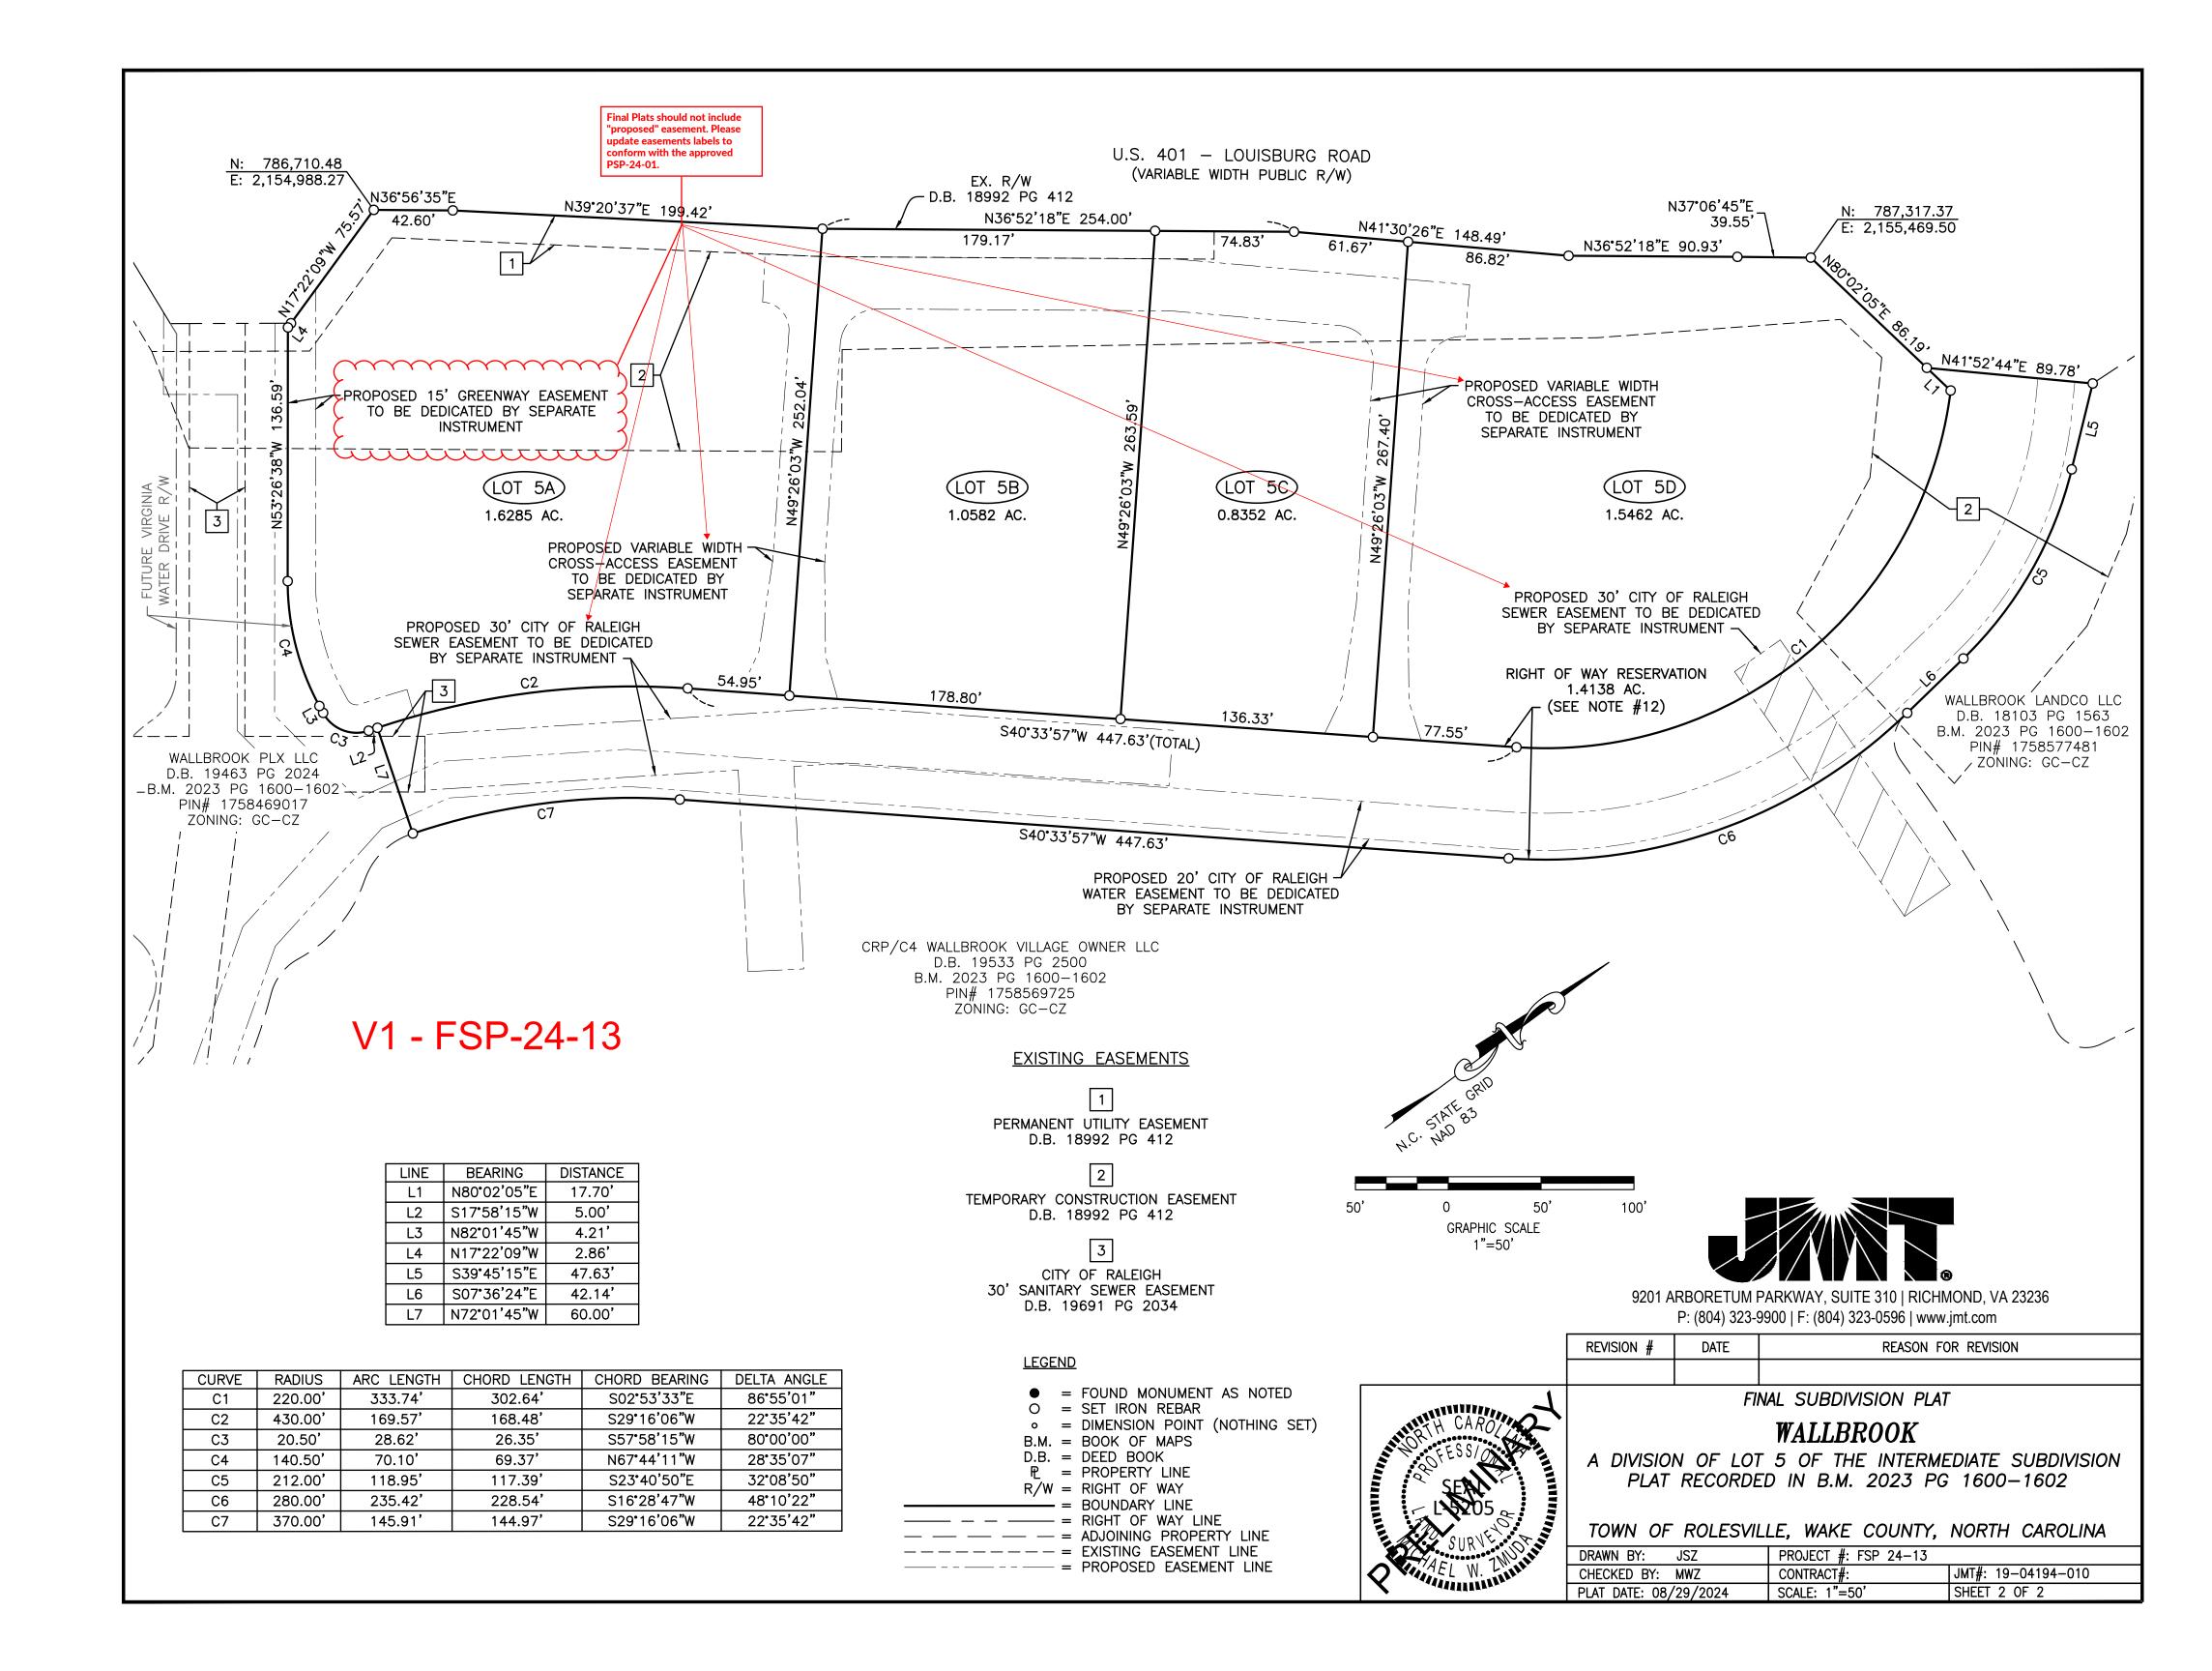

#### **GENERAL NOTES**

- 1. A FIELD-RUN BOUNDARY SURVEY WAS PERFORMED BY JOHNSON, MIRMIRAN & THOMPSON FROM DECEMBER 2019 THROUGH MARCH 2020.
- 2. THE SURVEY IS REFERENCED TO THE NORTH CAROLINA STATE PLANE COORDINATE SYSTEM, NAD83(2001) BASED ON FIELD TIES TO NCGS MONUMENTS "TOMS" (PID EZ2419) AND "SCARBORO" (PID EZ2420).
- 3. ALL DISTANCES ARE HORIZONTAL GROUND.
- 4. THE SUBJECT PROPERTY IS LOCATED IN FLOOD ZONE X AS SHOWN ON THE NATIONAL FLOOD INSURANCE RATE MAP (FIRM) FOR WAKE COUNTY, NORTH CAROLINA, PANEL 1758, MAP NO. 3720175800K, WITH AN EFFECTIVE DATE OF JULY 19, 2022.
- 5. ROLESVILLE PROJECT NUMBER: FSP 24-13
- 6. RELATED PROJECT NUMBERS:

SUP 20-02: SPECIAL USE PERMIT

ANX 21-06: ANNEXATION

PR 21-04 REVISED: INITIAL PRELIMINARY SUBDIVISION PLAT PSP 24-01: LOT 5 PRELIMINARY SUBDIVISION PLAT CID 23-01: WALLBROOK ROADWAY IMPROVEMENTS

(VIRGINIA WATER DRIVE & WALLBROOK

DRIVE)

FSP 23-09: INTERMEDIATE FINAL PLAT

7. ZONING: GC-CZ (GENERAL COMMERCIAL)

SETBACKS: FRONT 20'

SIDE 15' REAR 35' CORNER 25'

8. OWNER: WALLBROOK LANDCO LLC

C/O AUSTIN WILLIAMS

3 KEEL STREET, SUITE 2

WRIGHTSVILLE BEACH, NC 28480 D.B. 18103 PG 1563

PIN# 1758563963

9. DEVELOPER: WALLBROOK LANDCO LLC

C/O AUSTIN WILLIAMS

3 KEEL STREET, SUITE 2

WRIGHTSVILLE BEACH, NC 28480

10. ENGINEER: ARK CONSULTING GROUP, PLLC

2755-B CHARLES BLVD GREENVILLE, NC 27858

(252) 558-0888

- 11. PER APPROVED WAKE COUNTY STORMWATER PERMIT SWF-105582-2023 TITLED "WALLBROOK PUBLIX", LOT 5 SHALL NOT EXCEED 4.31 ACRES OF BUILT-UPON AREA.
- 12. RIGHT OF WAY RESERVATION AND NON-BUILDABLE AREA. RIGHT OF WAY TO BE DEDICATED BY SEPARATE INSTRUMENT.
- 13. LINEAR LENGTH OF NEW PUBLIC RIGHT-OF-WAY BEING DEDICATED: N/A

#### **REFERENCES**

D.B. 18103 PG 1563 D.B. 18992 PG 412 B.M. 2023 PG 1600-1602

### AREA TABULATION

|                 | AREA (AC.) | PLANNED USE     |
|-----------------|------------|-----------------|
| LOT 5A          | 1.6285     | NON-RESIDENTIAL |
| LOT 5B          | 1.0582     | NON-RESIDENTIAL |
| LOT 5C          | 0.8352     | NON-RESIDENTIAL |
| LOT 5D          | 1.5462     | NON-RESIDENTIAL |
| R/W RESERVATION | 1.4138     | RIGHT OF WAY    |

TOTAL: 6.4819

9201 ARBORETUM PARKWAY, SUITE 310 | RICHMOND, VA 23236 P: (804) 323-9900 | F: (804) 323-0596 | www.jmt.com

| REVISION # | DATE | REASON FOR REVISION |
|------------|------|---------------------|
|            |      |                     |

## WALLBROOK

A DIVISION OF LOT 5 OF THE INTERMEDIATE SUBDIVISION PLAT RECORDED IN B.M. 2023 PG 1600-1602

TOWN OF ROLESVILLE, WAKE COUNTY, NORTH CAROLINA

| DRAWN BY: JSZ         | PROJECT #: FSP 24-13 |                    |
|-----------------------|----------------------|--------------------|
| CHECKED BY: MWZ       | CONTRACT#:           | JMT#: 19-04194-010 |
| PLAT DATE: 08/29/2024 | SCALE: 1"=50'        | SHEET 1 OF 2       |