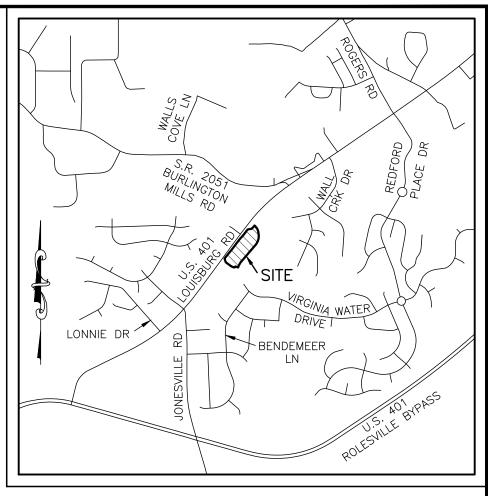

Please update the Surveyor's Certificate to match GS 47-30. (Full text included on Review

VICINITY MAP SCALE: 1" = ±2000'